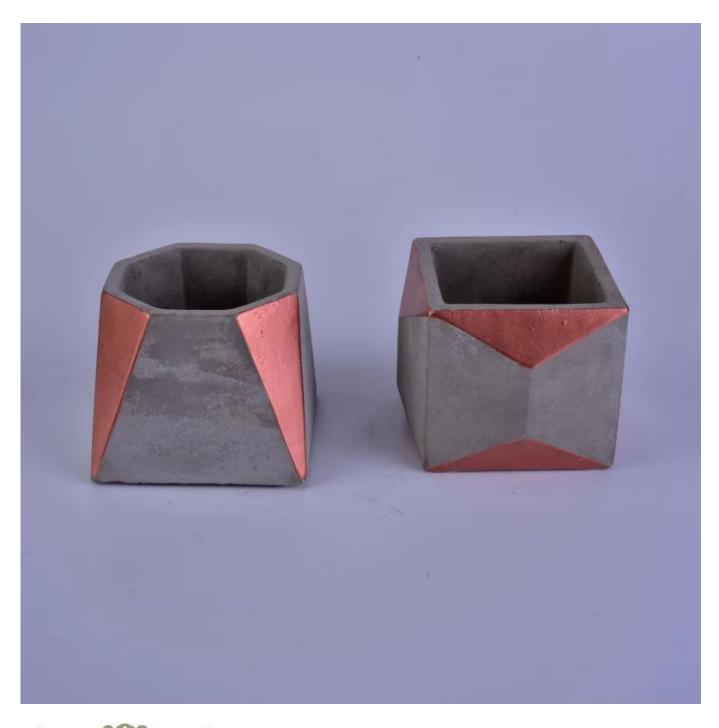

### Polygon concrete candle container for scented candle

| Item number.             | SGSN16112315                                                                                                                               |
|--------------------------|--------------------------------------------------------------------------------------------------------------------------------------------|
| Material                 | Polygon concrete candle container for scented candle                                                                                       |
| Craft                    | hand made concrete candle container                                                                                                        |
| Samples time             | <ol> <li>5 days if there is a form and size of the ceramic</li> <li>15 days, if you need a new shape and size ceramic</li> </ol>           |
| Product Capacity         | 500,000 ~ 1,000,000 pieces per month                                                                                                       |
| The Features of products | <ol> <li>Hand made home decor ceramic candle holder</li> <li>Suitable for use in hotel, house, etc.</li> <li>This eco-friendly.</li> </ol> |

#### What can we do for you

- 1. Various designs and sizes for selection
- 2 Any color painted, cold, electroplating, laser model Processing cutter
- 3. Special package as shrink film, color gift box, white gift box, etc.
- 4. We are exclusive of employees for quality control to promise the quality.
- 5. We have a professional workshop and warehouse for ensure delivery time