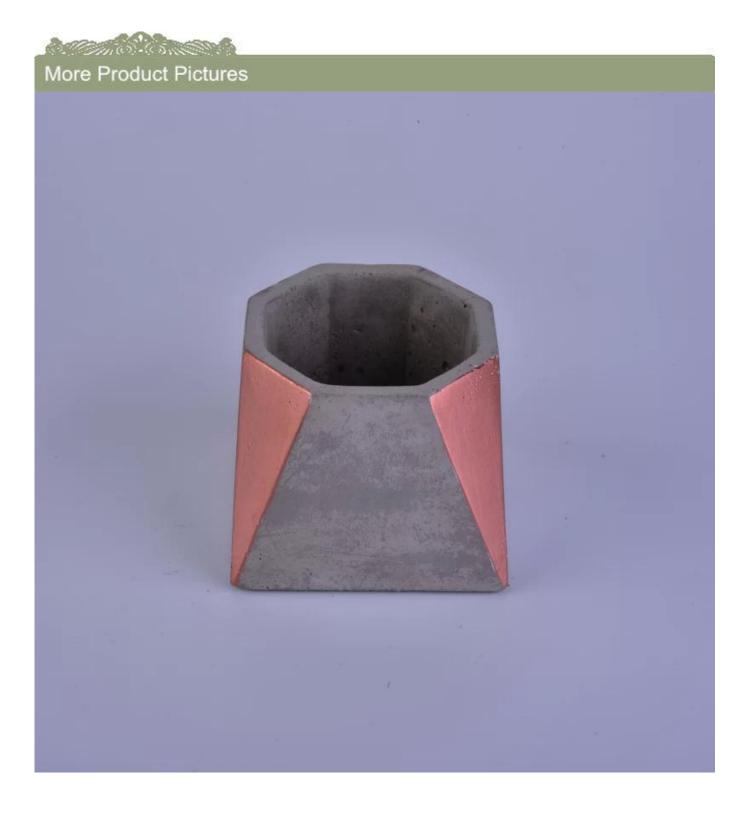

### Polygon concrete candle container for scented candle

| Item number.             | SGSN16112315                                                                                                                               |
|--------------------------|--------------------------------------------------------------------------------------------------------------------------------------------|
| Material                 | Polygon concrete candle container for scented candle                                                                                       |
| Craft                    | hand made concrete candle container                                                                                                        |
| Samples time             | <ol> <li>5 days if there is a form and size of the ceramic</li> <li>15 days, if you need a new shape and size ceramic</li> </ol>           |
| Product Capacity         | 500,000 ~ 1,000,000 pieces per month                                                                                                       |
| The Features of products | <ol> <li>Hand made home decor ceramic candle holder</li> <li>Suitable for use in hotel, house, etc.</li> <li>This eco-friendly.</li> </ol> |