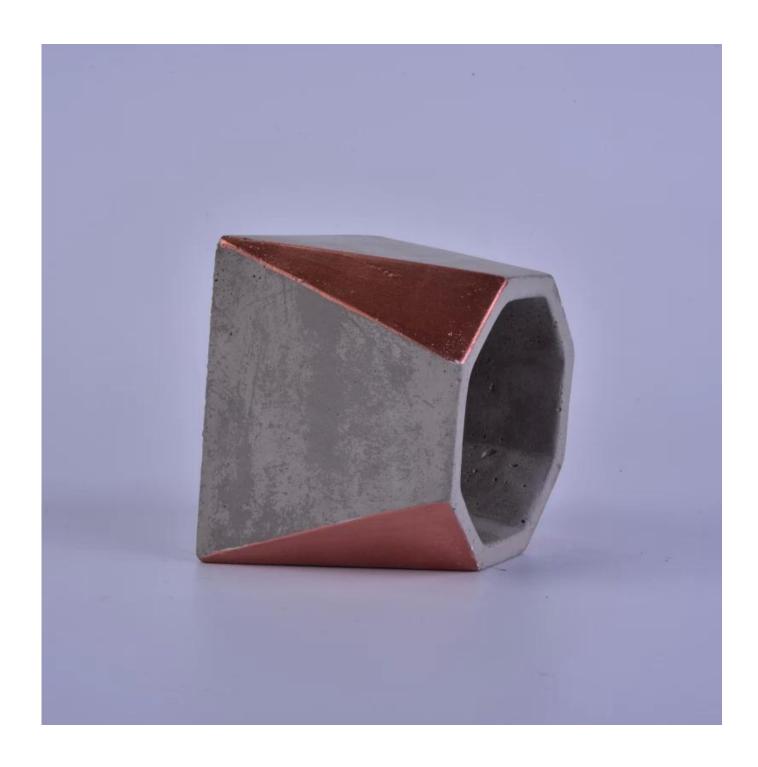

### Polygon concrete candle container for scented candle

| Item number.             | SGSN16112315                                                                                                                               |
|--------------------------|--------------------------------------------------------------------------------------------------------------------------------------------|
| Material                 | Polygon concrete candle container for scented candle                                                                                       |
| Craft                    | hand made concrete candle container                                                                                                        |
| Samples time             | <ol> <li>5 days if there is a form and size of the ceramic</li> <li>15 days, if you need a new shape and size ceramic</li> </ol>           |
| Product Capacity         | 500,000 ~ 1,000,000 pieces per month                                                                                                       |
| The Features of products | <ol> <li>Hand made home decor ceramic candle holder</li> <li>Suitable for use in hotel, house, etc.</li> <li>This eco-friendly.</li> </ol> |