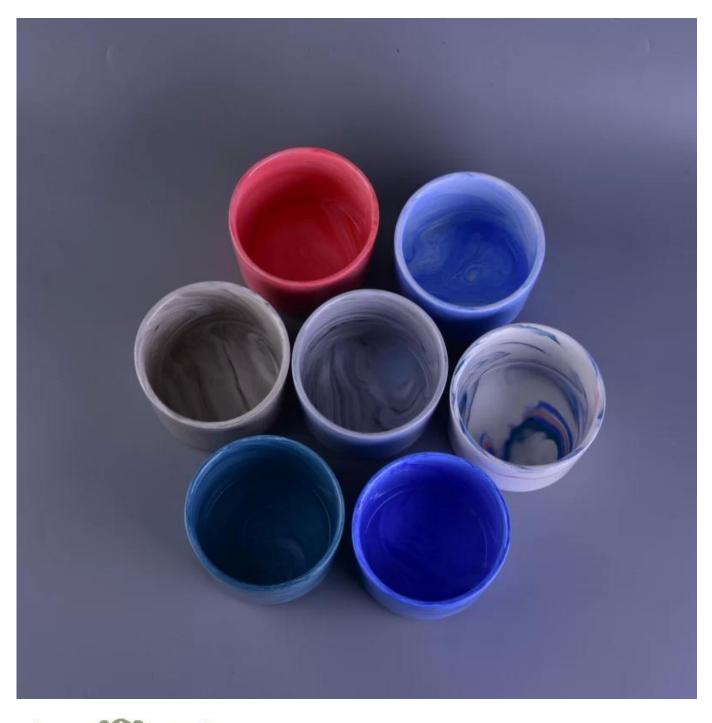

# Marble finish ceramic candle holders for home decoration

| Item number.             | SGSN16112316                                                                                                                     |
|--------------------------|----------------------------------------------------------------------------------------------------------------------------------|
| Material                 | Ceramic                                                                                                                          |
| Craft                    | Handmade Marble finish ceramic candle holders for home decoration                                                                |
| Samples time             | <ol> <li>5 days if there is a form and size of the ceramic</li> <li>15 days, if you need a new shape and size ceramic</li> </ol> |
|                          | · ·                                                                                                                              |
| Product Capacity         | 500,000 ~ 1,000,000 pieces per month                                                                                             |
| The Features of products | 1. Hand made home decor ceramic candle holder                                                                                    |
|                          | <ol> <li>Suitable for use in hotel, house, etc.</li> <li>This eco-friendly.</li> </ol>                                           |

### **Usage of Product**

- 1. Ceramic canlde holders can be used in wedding decoration, home decoration, party, banquet ect,
- 2. This candle container is very great as a gorgeous centerpiece for an event
- 3. The pottery candle jars can decorate your indoors and outdoors with this delicated rose figure glass candle holder.
- 4. The ceramic candle vessel is wonderful gift as housewarmings and other events.