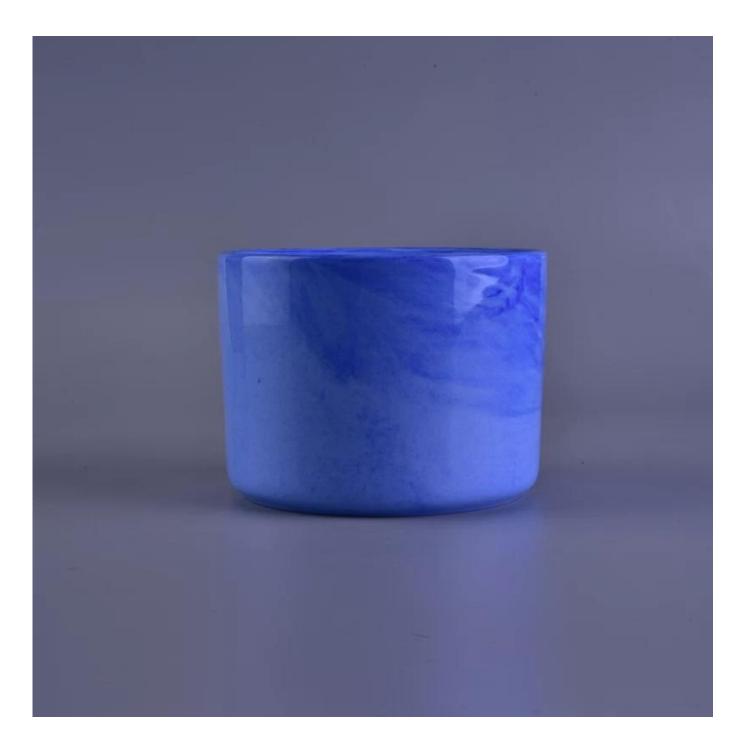

# Marble finish ceramic candle holders for home decoration

| Item number.             | SGSN16112316                                                                                                                     |
|--------------------------|----------------------------------------------------------------------------------------------------------------------------------|
| Material                 | Ceramic                                                                                                                          |
| Craft                    | Handmade Marble finish ceramic candle holders for home decoration                                                                |
| Samples time             | <ol> <li>5 days if there is a form and size of the ceramic</li> <li>15 days, if you need a new shape and size ceramic</li> </ol> |
|                          | · ·                                                                                                                              |
| Product Capacity         | 500,000 ~ 1,000,000 pieces per month                                                                                             |
| The Features of products | 1. Hand made home decor ceramic candle holder                                                                                    |
|                          | <ol> <li>Suitable for use in hotel, house, etc.</li> <li>This eco-friendly.</li> </ol>                                           |

### **Usage of Product**

- 1. Ceramic canlde holders can be used in wedding decoration, home decoration, party, banquet ect,
- 2. This candle container is very great as a gorgeous centerpiece for an event
- 3. The pottery candle jars can decorate your indoors and outdoors with this delicated rose figure glass candle holder.
- 4. The ceramic candle vessel is wonderful gift as housewarmings and other events.