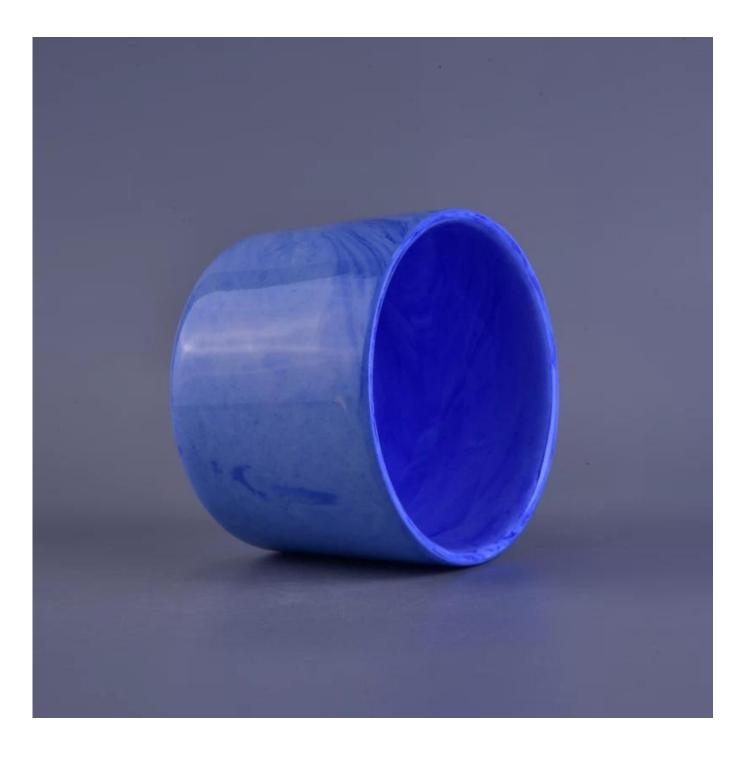

# Marble finish ceramic candle holders for home decoration

| Item number.             | SGSN16112316                                                                                                                     |
|--------------------------|----------------------------------------------------------------------------------------------------------------------------------|
| Material                 | Ceramic                                                                                                                          |
| Craft                    | Handmade Marble finish ceramic candle holders for home decoration                                                                |
| Samples time             | <ol> <li>5 days if there is a form and size of the ceramic</li> <li>15 days, if you need a new shape and size ceramic</li> </ol> |
|                          | · ·                                                                                                                              |
| Product Capacity         | 500,000 ~ 1,000,000 pieces per month                                                                                             |
| The Features of products | 1. Hand made home decor ceramic candle holder                                                                                    |
|                          | <ol> <li>Suitable for use in hotel, house, etc.</li> <li>This eco-friendly.</li> </ol>                                           |

### **Usage of Product**

- 1. Ceramic canlde holders can be used in wedding decoration, home decoration, party, banquet ect,
- 2. This candle container is very great as a gorgeous centerpiece for an event
- 3. The pottery candle jars can decorate your indoors and outdoors with this delicated rose figure glass candle holder.
- 4. The ceramic candle vessel is wonderful gift as housewarmings and other events.