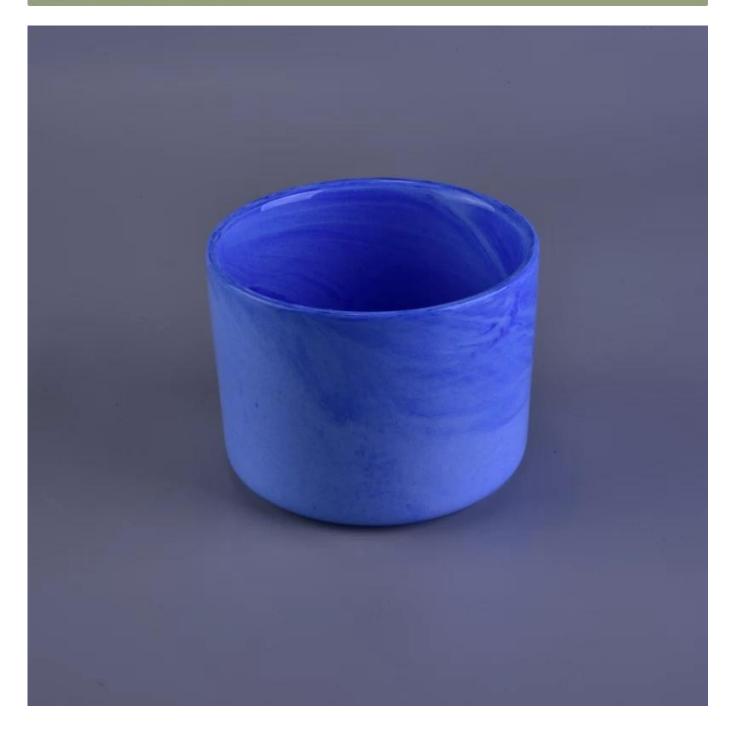

# Marble finish ceramic candle holders for home decoration

| Item number.             | SGSN16112316                                                                                                                     |
|--------------------------|----------------------------------------------------------------------------------------------------------------------------------|
| Material                 | Ceramic                                                                                                                          |
| Craft                    | Handmade Marble finish ceramic candle holders for home decoration                                                                |
| Samples time             | <ol> <li>5 days if there is a form and size of the ceramic</li> <li>15 days, if you need a new shape and size ceramic</li> </ol> |
|                          | · ·                                                                                                                              |
| Product Capacity         | 500,000 ~ 1,000,000 pieces per month                                                                                             |
| The Features of products | 1. Hand made home decor ceramic candle holder                                                                                    |
|                          | <ol> <li>Suitable for use in hotel, house, etc.</li> <li>This eco-friendly.</li> </ol>                                           |

### **Usage of Product**

- 1. Ceramic canlde holders can be used in wedding decoration, home decoration, party, banquet ect,
- 2. This candle container is very great as a gorgeous centerpiece for an event
- 3. The pottery candle jars can decorate your indoors and outdoors with this delicated rose figure glass candle holder.
- 4. The ceramic candle vessel is wonderful gift as housewarmings and other events.