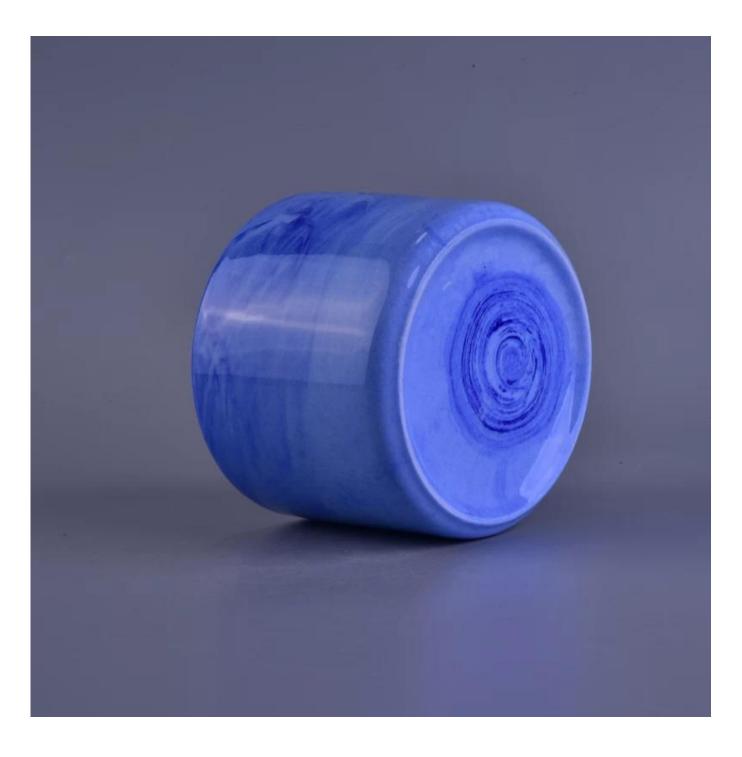

# Marble finish ceramic candle holders for home decoration

| Item number.             | SGSN16112316                                                                                                                     |
|--------------------------|----------------------------------------------------------------------------------------------------------------------------------|
| Material                 | Ceramic                                                                                                                          |
| Craft                    | Handmade Marble finish ceramic candle holders for home decoration                                                                |
| Samples time             | <ol> <li>5 days if there is a form and size of the ceramic</li> <li>15 days, if you need a new shape and size ceramic</li> </ol> |
|                          | · ·                                                                                                                              |
| Product Capacity         | 500,000 ~ 1,000,000 pieces per month                                                                                             |
| The Features of products | 1. Hand made home decor ceramic candle holder                                                                                    |
|                          | <ol> <li>Suitable for use in hotel, house, etc.</li> <li>This eco-friendly.</li> </ol>                                           |

### **Usage of Product**

- 1. Ceramic canlde holders can be used in wedding decoration, home decoration, party, banquet ect,
- 2. This candle container is very great as a gorgeous centerpiece for an event
- 3. The pottery candle jars can decorate your indoors and outdoors with this delicated rose figure glass candle holder.
- 4. The ceramic candle vessel is wonderful gift as housewarmings and other events.