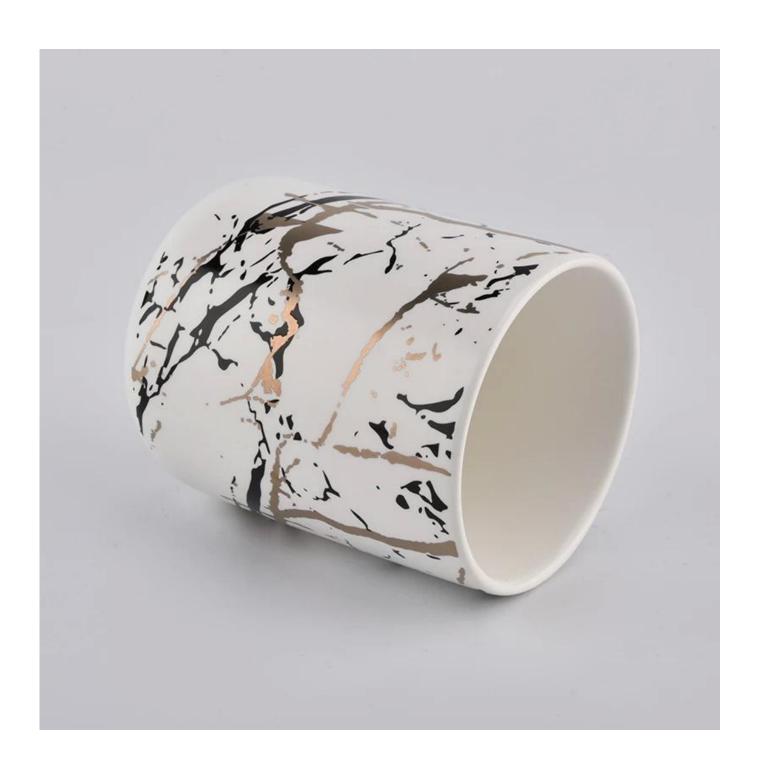

| product name | Marble ceramic matte candle container for wholesale |
|--------------|-----------------------------------------------------|
| Article      | SGMK20111801                                        |

| Cut it                  | Top dia: 82.5mm Bottom dia: 55mm Height: 102mm Weight: 300g Capacity: 380ml                                                                                                                                               |
|-------------------------|---------------------------------------------------------------------------------------------------------------------------------------------------------------------------------------------------------------------------|
| Capacity                | candle holders of different sizes etc. It's available                                                                                                                                                                     |
| Sampling time           | 1.5 days if the shape and size of the products exist 2.15 days if you need a new shape and size of the products                                                                                                           |
| package                 | Regular security packing 24 pieces / 36 pieces / 48 pieces and so on for export carton with egg divider                                                                                                                   |
| MOQ                     | 3000pcs                                                                                                                                                                                                                   |
| Delivery time           | Within 55 days of order confirmation                                                                                                                                                                                      |
| Payment terms           | 30% deposit by T / T in advance, the balance after showing the copy of B / L $$                                                                                                                                           |
| Product characteristics | <ol> <li>High quality and competitive prices</li> <li>ASTM test</li> <li>Ecological</li> <li>It is widely aimed at weddings, parties, home, bars etc.</li> <li>ceramic contianer with transmutation decoration</li> </ol> |