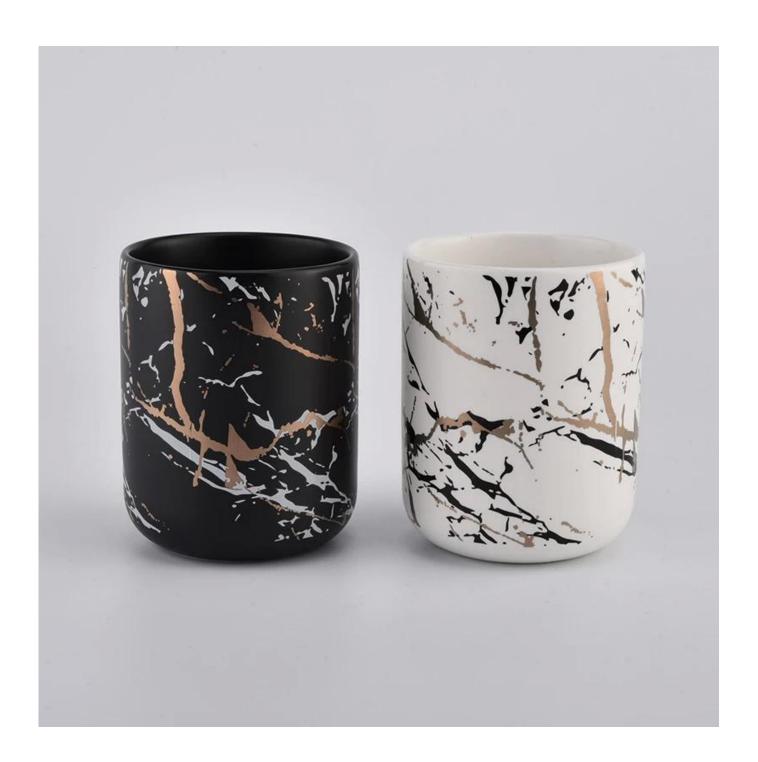

| product name | Marble ceramic matte candle container for wholesale |
|--------------|-----------------------------------------------------|
| Article      | SGMK20111801                                        |

| Cut it                  | Top dia: 82.5mm Bottom dia: 55mm Height: 102mm Weight: 300g Capacity: 380ml                                                                                                                                               |
|-------------------------|---------------------------------------------------------------------------------------------------------------------------------------------------------------------------------------------------------------------------|
| Capacity                | candle holders of different sizes etc. It's available                                                                                                                                                                     |
| Sampling time           | 1.5 days if the shape and size of the products exist 2.15 days if you need a new shape and size of the products                                                                                                           |
| package                 | Regular security packing 24 pieces / 36 pieces / 48 pieces and so on for export carton with egg divider                                                                                                                   |
| MOQ                     | 3000pcs                                                                                                                                                                                                                   |
| Delivery time           | Within 55 days of order confirmation                                                                                                                                                                                      |
| Payment terms           | 30% deposit by T / T in advance, the balance after showing the copy of B / L $$                                                                                                                                           |
| Product characteristics | <ol> <li>High quality and competitive prices</li> <li>ASTM test</li> <li>Ecological</li> <li>It is widely aimed at weddings, parties, home, bars etc.</li> <li>ceramic contianer with transmutation decoration</li> </ol> |