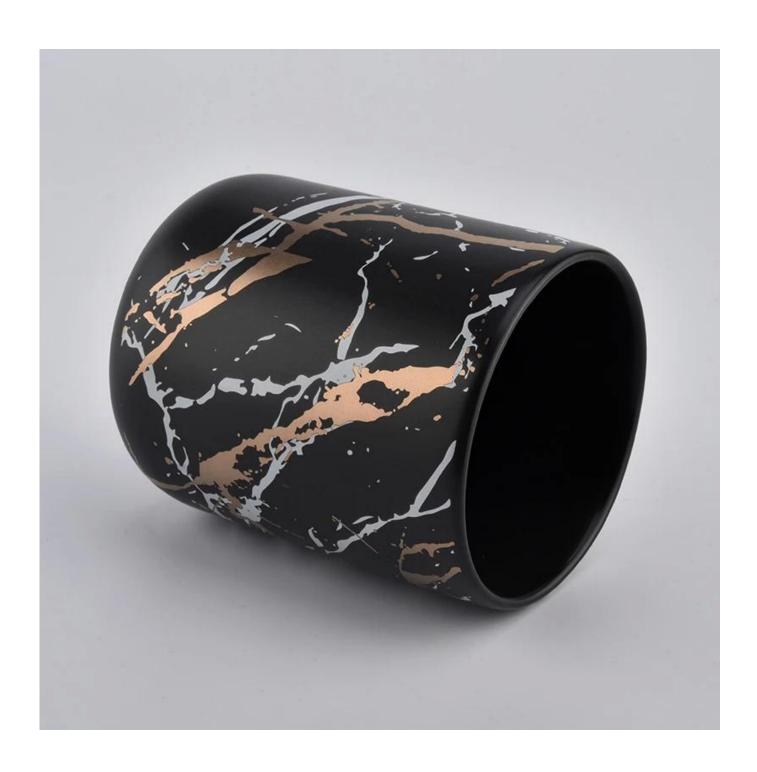

| product name | Marble ceramic matte candle container for wholesale |
|--------------|-----------------------------------------------------|
| Article      | SGMK20111801                                        |

| Cut it                  | Top dia: 82.5mm Bottom dia: 55mm Height: 102mm Weight: 300g Capacity: 380ml                                                                                                                                               |
|-------------------------|---------------------------------------------------------------------------------------------------------------------------------------------------------------------------------------------------------------------------|
| Capacity                | candle holders of different sizes etc. It's available                                                                                                                                                                     |
| Sampling time           | 1.5 days if the shape and size of the products exist 2.15 days if you need a new shape and size of the products                                                                                                           |
| package                 | Regular security packing 24 pieces / 36 pieces / 48 pieces and so on for export carton with egg divider                                                                                                                   |
| MOQ                     | 3000pcs                                                                                                                                                                                                                   |
| Delivery time           | Within 55 days of order confirmation                                                                                                                                                                                      |
| Payment terms           | 30% deposit by T / T in advance, the balance after showing the copy of B / L $$                                                                                                                                           |
| Product characteristics | <ol> <li>High quality and competitive prices</li> <li>ASTM test</li> <li>Ecological</li> <li>It is widely aimed at weddings, parties, home, bars etc.</li> <li>ceramic contianer with transmutation decoration</li> </ol> |