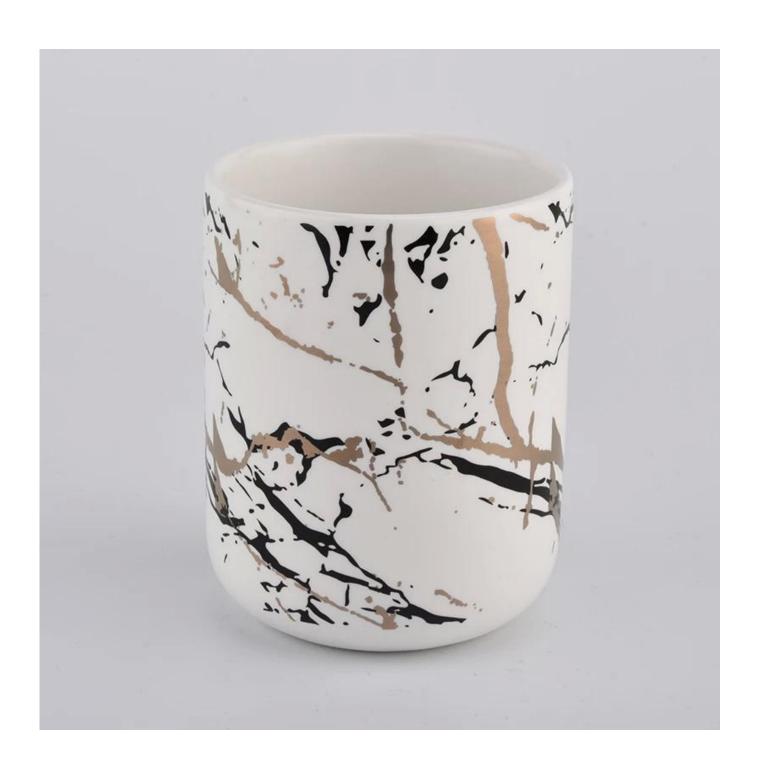

| product name | Marble ceramic matte candle container for wholesale |
|--------------|-----------------------------------------------------|
| Article      | SGMK20111801                                        |

| Cut it                  | Top dia: 82.5mm Bottom dia: 55mm Height: 102mm Weight: 300g Capacity: 380ml                                                                                                                                               |
|-------------------------|---------------------------------------------------------------------------------------------------------------------------------------------------------------------------------------------------------------------------|
| Capacity                | candle holders of different sizes etc. It's available                                                                                                                                                                     |
| Sampling time           | 1.5 days if the shape and size of the products exist 2.15 days if you need a new shape and size of the products                                                                                                           |
| package                 | Regular security packing 24 pieces / 36 pieces / 48 pieces and so on for export carton with egg divider                                                                                                                   |
| MOQ                     | 3000pcs                                                                                                                                                                                                                   |
| Delivery time           | Within 55 days of order confirmation                                                                                                                                                                                      |
| Payment terms           | 30% deposit by T / T in advance, the balance after showing the copy of B / L $$                                                                                                                                           |
| Product characteristics | <ol> <li>High quality and competitive prices</li> <li>ASTM test</li> <li>Ecological</li> <li>It is widely aimed at weddings, parties, home, bars etc.</li> <li>ceramic contianer with transmutation decoration</li> </ol> |