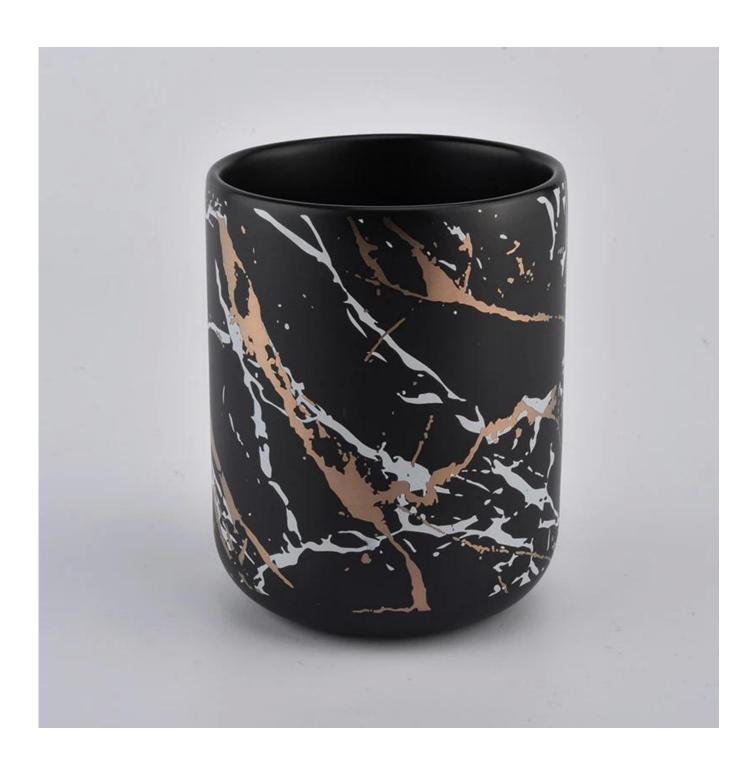

| product name | Marble ceramic matte candle container for wholesale |
|--------------|-----------------------------------------------------|
| Article      | SGMK20111801                                        |

| Cut it                  | Top dia: 82.5mm Bottom dia: 55mm Height: 102mm Weight: 300g Capacity: 380ml                                                                                                                                               |
|-------------------------|---------------------------------------------------------------------------------------------------------------------------------------------------------------------------------------------------------------------------|
| Capacity                | candle holders of different sizes etc. It's available                                                                                                                                                                     |
| Sampling time           | 1.5 days if the shape and size of the products exist 2.15 days if you need a new shape and size of the products                                                                                                           |
| package                 | Regular security packing 24 pieces / 36 pieces / 48 pieces and so on for export carton with egg divider                                                                                                                   |
| MOQ                     | 3000pcs                                                                                                                                                                                                                   |
| Delivery time           | Within 55 days of order confirmation                                                                                                                                                                                      |
| Payment terms           | 30% deposit by T / T in advance, the balance after showing the copy of B / L $$                                                                                                                                           |
| Product characteristics | <ol> <li>High quality and competitive prices</li> <li>ASTM test</li> <li>Ecological</li> <li>It is widely aimed at weddings, parties, home, bars etc.</li> <li>ceramic contianer with transmutation decoration</li> </ol> |