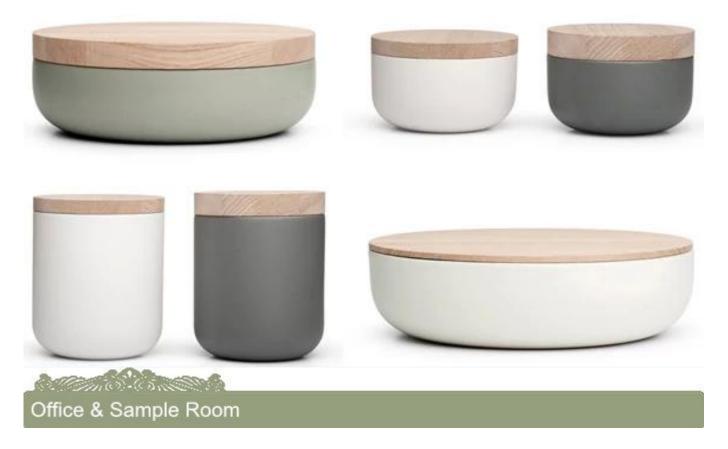

## round candle holder ceramic

| Item No.     | SGSN17042414                                                                                              |
|--------------|-----------------------------------------------------------------------------------------------------------|
| Sizes        | Top dia: 140mm                                                                                            |
|              | Bottom dia: 104mm                                                                                         |
|              | Height: 66mm                                                                                              |
|              | Max dia:161mm                                                                                             |
|              | Weight: 476g                                                                                              |
|              | Capacity: 810ml                                                                                           |
|              | MOQ:3000pcs                                                                                               |
| Material     | Ceramic/round candle holder ceramic                                                                       |
| Accessories  | cap, ceramic/metal/wood lid, wax, wick, shear etc                                                         |
| Finish       | decal, color coating, mercury, laser, frosted, plating, glazed etc.                                       |
| Michelle     | sales30@sunnyglassware.com                                                                                |
| Packing      | 1. 24/36/48/72 pcs per standard export packing carton                                                     |
|              | 2. Color/white/brown box packing                                                                          |
|              | 3. Luxury gift box packing                                                                                |
|              | 4. Shrinking packing                                                                                      |
|              | 5. Individual/set box packing                                                                             |
|              | 6. Customized packing                                                                                     |
|              | 1. We are the professional candle holder manufacturer, major in different kinds of candle holders,        |
|              | ranging from glass candle holder, ceramic candle holder, marble candle holder, Concrete candle holder,    |
|              | <u>Tin candle holder, Stainless candle jar etc.</u>                                                       |
|              | 2. Perfect for home/store/super market/restaurant/hotel/bar/KTV etc.                                      |
| Our strength | 3. With professional designer team, which can help design and open new mould based on your                |
|              | requirement.                                                                                              |
|              | 4. Post processing: color coating, plating, mercury, iridescent, engraving, printing, decal, spray color, |
|              | frosty, gold plating, hand-drawing etc.                                                                   |
|              | 5. Small MOQ is acceptable. We have regular products for supporting you.                                  |
| Our service  | * Reply you within 24 hours                                                                               |
|              | * Ranges of products for your selections                                                                  |
|              | * Completely production system                                                                            |
|              | * Skilled factory workers                                                                                 |
|              | * Both machine line and handmade line for your service                                                    |
|              | * Experienced QC team inspect the products comprehensively and strictly according to AQL standard         |
|              | * Creative designer innovate newly products over 15 styles monthly                                        |
|              | * Professional Logistic department supply to door service                                                 |
| MOQ          | 3000pcs                                                                                                   |

## Our service as following:

- > Different shapes and sizes available, also welcome your own design.
- > Accessories: cap, glass/metal/wood lid, wax etc.
- > Decoration: decal, color coating, mercury, laser, frosted, plating etc.
- > Packing: normal safety packing, color/white/gift box packing, customized packing available.
- > Design power: more than 15 innovations monthly.
- > QC team: over 10 professional staffs inspect the production strictly and comprehensively, which meet AQL standard.
- > Sample: within 7 days
- > Certification: ASTM, 100% lead& cadmium free.