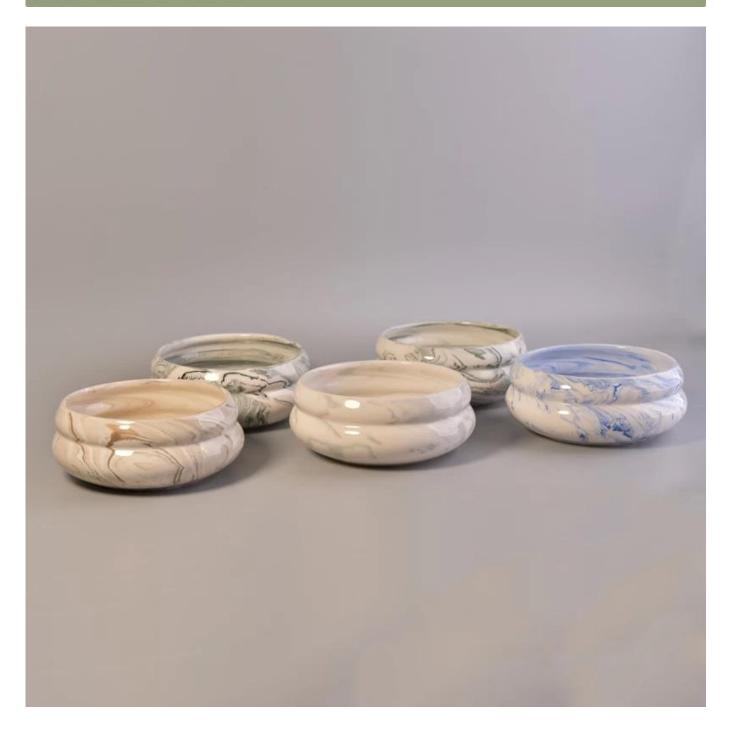

## round candle holder ceramic

| Item No.     | SGSN17042414                                                                                              |
|--------------|-----------------------------------------------------------------------------------------------------------|
| Sizes        | Top dia: 140mm                                                                                            |
|              | Bottom dia: 104mm                                                                                         |
|              | Height: 66mm                                                                                              |
|              | Max dia:161mm                                                                                             |
|              | Weight: 476g                                                                                              |
|              | Capacity: 810ml                                                                                           |
|              | MOQ:3000pcs                                                                                               |
| Material     | Ceramic/round candle holder ceramic                                                                       |
| Accessories  | cap, ceramic/metal/wood lid, wax, wick, shear etc                                                         |
| Finish       | decal, color coating, mercury, laser, frosted, plating, glazed etc.                                       |
| Michelle     | sales30@sunnyglassware.com                                                                                |
| Packing      | 1. 24/36/48/72 pcs per standard export packing carton                                                     |
|              | 2. Color/white/brown box packing                                                                          |
|              | 3. Luxury gift box packing                                                                                |
|              | 4. Shrinking packing                                                                                      |
|              | 5. Individual/set box packing                                                                             |
|              | 6. Customized packing                                                                                     |
|              | 1. We are the professional candle holder manufacturer, major in different kinds of candle holders,        |
|              | ranging from glass candle holder, ceramic candle holder, marble candle holder, Concrete candle holder,    |
|              | <u>Tin candle holder, Stainless candle jar etc.</u>                                                       |
|              | 2. Perfect for home/store/super market/restaurant/hotel/bar/KTV etc.                                      |
| Our strength | 3. With professional designer team, which can help design and open new mould based on your                |
|              | requirement.                                                                                              |
|              | 4. Post processing: color coating, plating, mercury, iridescent, engraving, printing, decal, spray color, |
|              | frosty, gold plating, hand-drawing etc.                                                                   |
|              | 5. Small MOQ is acceptable. We have regular products for supporting you.                                  |
| Our service  | * Reply you within 24 hours                                                                               |
|              | * Ranges of products for your selections                                                                  |
|              | * Completely production system                                                                            |
|              | * Skilled factory workers                                                                                 |
|              | * Both machine line and handmade line for your service                                                    |
|              | * Experienced QC team inspect the products comprehensively and strictly according to AQL standard         |
|              | * Creative designer innovate newly products over 15 styles monthly                                        |
|              | * Professional Logistic department supply to door service                                                 |
| MOQ          | 3000pcs                                                                                                   |