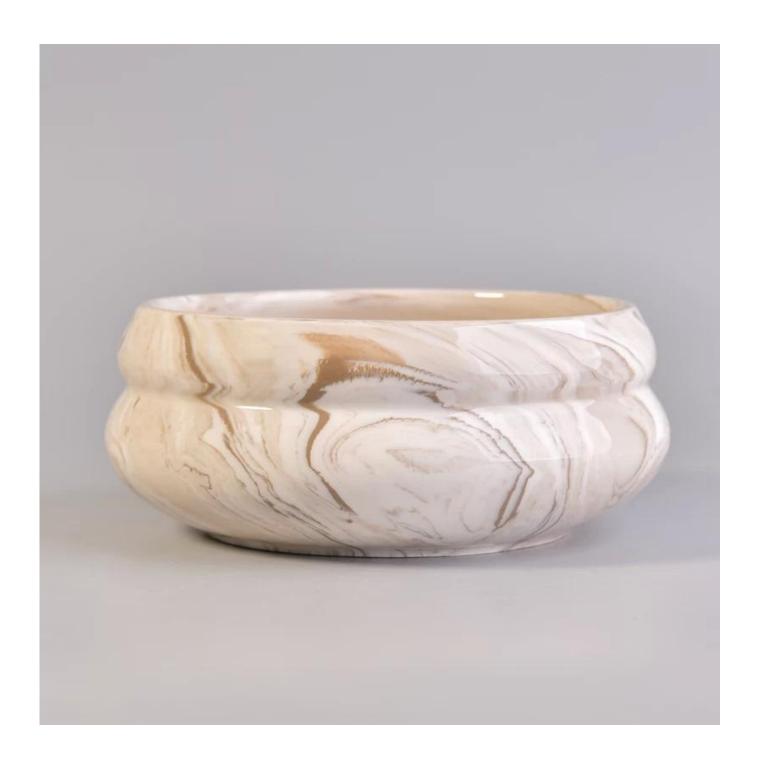

## round candle holder ceramic

| Item No.     | SGSN17042414                                                                                              |
|--------------|-----------------------------------------------------------------------------------------------------------|
| Sizes        | Top dia: 140mm                                                                                            |
|              | Bottom dia: 104mm                                                                                         |
|              | Height: 66mm                                                                                              |
|              | Max dia:161mm                                                                                             |
|              | Weight: 476g                                                                                              |
|              | Capacity: 810ml                                                                                           |
|              | MOQ:3000pcs                                                                                               |
| Material     | Ceramic/round candle holder ceramic                                                                       |
| Accessories  | cap, ceramic/metal/wood lid, wax, wick, shear etc                                                         |
| Finish       | decal, color coating, mercury, laser, frosted, plating, glazed etc.                                       |
| Michelle     | sales30@sunnyglassware.com                                                                                |
| Packing      | 1. 24/36/48/72 pcs per standard export packing carton                                                     |
|              | 2. Color/white/brown box packing                                                                          |
|              | 3. Luxury gift box packing                                                                                |
|              | 4. Shrinking packing                                                                                      |
|              | 5. Individual/set box packing                                                                             |
|              | 6. Customized packing                                                                                     |
|              | 1. We are the professional candle holder manufacturer, major in different kinds of candle holders,        |
|              | ranging from glass candle holder, ceramic candle holder, marble candle holder, Concrete candle holder,    |
|              | <u>Tin candle holder, Stainless candle jar etc.</u>                                                       |
|              | 2. Perfect for home/store/super market/restaurant/hotel/bar/KTV etc.                                      |
| Our strength | 3. With professional designer team, which can help design and open new mould based on your                |
|              | requirement.                                                                                              |
|              | 4. Post processing: color coating, plating, mercury, iridescent, engraving, printing, decal, spray color, |
|              | frosty, gold plating, hand-drawing etc.                                                                   |
|              | 5. Small MOQ is acceptable. We have regular products for supporting you.                                  |
| Our service  | * Reply you within 24 hours                                                                               |
|              | * Ranges of products for your selections                                                                  |
|              | * Completely production system                                                                            |
|              | * Skilled factory workers                                                                                 |
|              | * Both machine line and handmade line for your service                                                    |
|              | * Experienced QC team inspect the products comprehensively and strictly according to AQL standard         |
|              | * Creative designer innovate newly products over 15 styles monthly                                        |
|              | * Professional Logistic department supply to door service                                                 |
| MOQ          | 3000pcs                                                                                                   |