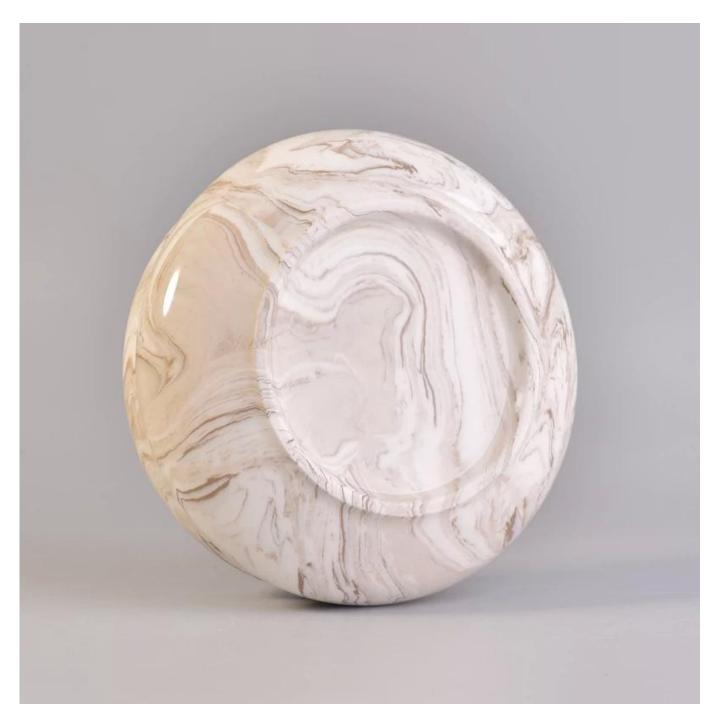

## round candle holder ceramic

| Item No.     | SGSN17042414                                                                                              |
|--------------|-----------------------------------------------------------------------------------------------------------|
| Sizes        | Top dia: 140mm                                                                                            |
|              | Bottom dia: 104mm                                                                                         |
|              | Height: 66mm                                                                                              |
|              | Max dia:161mm                                                                                             |
|              | Weight: 476g                                                                                              |
|              | Capacity: 810ml                                                                                           |
|              | MOQ:3000pcs                                                                                               |
| Material     | Ceramic/round candle holder ceramic                                                                       |
| Accessories  | cap, ceramic/metal/wood lid, wax, wick, shear etc                                                         |
| Finish       | decal, color coating, mercury, laser, frosted, plating, glazed etc.                                       |
| Michelle     | sales30@sunnyglassware.com                                                                                |
| Packing      | 1. 24/36/48/72 pcs per standard export packing carton                                                     |
|              | 2. Color/white/brown box packing                                                                          |
|              | 3. Luxury gift box packing                                                                                |
|              | 4. Shrinking packing                                                                                      |
|              | 5. Individual/set box packing                                                                             |
|              | 6. Customized packing                                                                                     |
|              | 1. We are the professional candle holder manufacturer, major in different kinds of candle holders,        |
|              | ranging from glass candle holder, ceramic candle holder, marble candle holder, Concrete candle holder,    |
|              | <u>Tin candle holder, Stainless candle jar etc.</u>                                                       |
|              | 2. Perfect for home/store/super market/restaurant/hotel/bar/KTV etc.                                      |
| Our strength | 3. With professional designer team, which can help design and open new mould based on your                |
|              | requirement.                                                                                              |
|              | 4. Post processing: color coating, plating, mercury, iridescent, engraving, printing, decal, spray color, |
|              | frosty, gold plating, hand-drawing etc.                                                                   |
|              | 5. Small MOQ is acceptable. We have regular products for supporting you.                                  |
| Our service  | * Reply you within 24 hours                                                                               |
|              | * Ranges of products for your selections                                                                  |
|              | * Completely production system                                                                            |
|              | * Skilled factory workers                                                                                 |
|              | * Both machine line and handmade line for your service                                                    |
|              | * Experienced QC team inspect the products comprehensively and strictly according to AQL standard         |
|              | * Creative designer innovate newly products over 15 styles monthly                                        |
|              | * Professional Logistic department supply to door service                                                 |
| MOQ          | 3000pcs                                                                                                   |