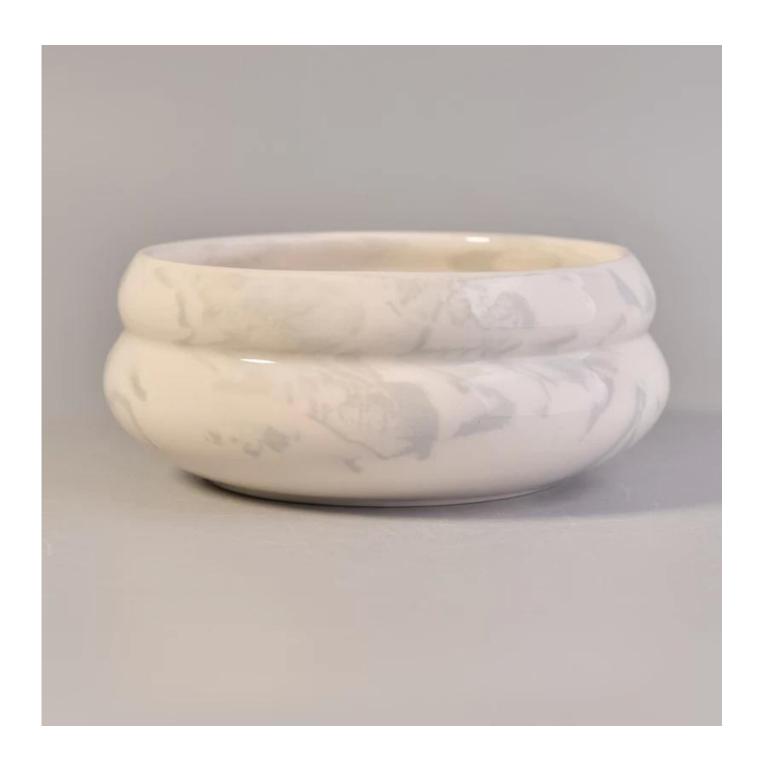

## Marble ceramic candle bowls wholesale

| Item number.             | SGSN17042413                                                                                                                               |
|--------------------------|--------------------------------------------------------------------------------------------------------------------------------------------|
| Material                 | Ceramic                                                                                                                                    |
| Craft                    | Handmade ceramic apple for home decoration                                                                                                 |
| Samples time             | <ol> <li>5 days if there is a form and size of the ceramic</li> <li>15 days, if you need a new shape and size ceramic</li> </ol>           |
| Product Capacity         | 500,000 ~ 1,000,000 pieces per month                                                                                                       |
| The Features of products | <ol> <li>Hand made home decor ceramic candle holder</li> <li>Suitable for use in hotel, house, etc.</li> <li>This eco-friendly.</li> </ol> |

## **Usage of Product**

- 1. Ceramic canlde holders can be used in wedding decoration, home decoration, party,banquet ect,
- 2. This candle container is very great as a gorgeous centerpiece for an event
- 3. The pottery candle jars can decorate your indoors and outdoors with this delicated rose figure candle holder.
- 4. The ceramic candle vessel is wonderful gift as housewarmings and other events.