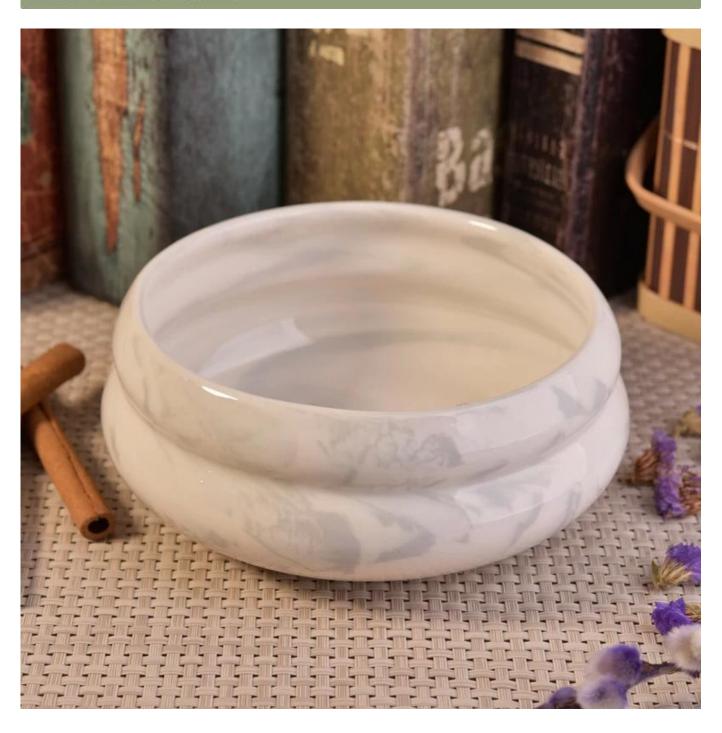

## Marble ceramic candle bowls wholesale

| Item number.             | SGSN17042413                                                                                                                               |
|--------------------------|--------------------------------------------------------------------------------------------------------------------------------------------|
| Material                 | Ceramic                                                                                                                                    |
| Craft                    | Handmade ceramic apple for home decoration                                                                                                 |
| Samples time             | <ol> <li>5 days if there is a form and size of the ceramic</li> <li>15 days, if you need a new shape and size ceramic</li> </ol>           |
| Product Capacity         | 500,000 ~ 1,000,000 pieces per month                                                                                                       |
| The Features of products | <ol> <li>Hand made home decor ceramic candle holder</li> <li>Suitable for use in hotel, house, etc.</li> <li>This eco-friendly.</li> </ol> |

## **Usage of Product**

- 1. Ceramic canlde holders can be used in wedding decoration, home decoration, party,banquet ect,
- 2. This candle container is very great as a gorgeous centerpiece for an event
- 3. The pottery candle jars can decorate your indoors and outdoors with this delicated rose figure candle holder.
- 4. The ceramic candle vessel is wonderful gift as housewarmings and other events.