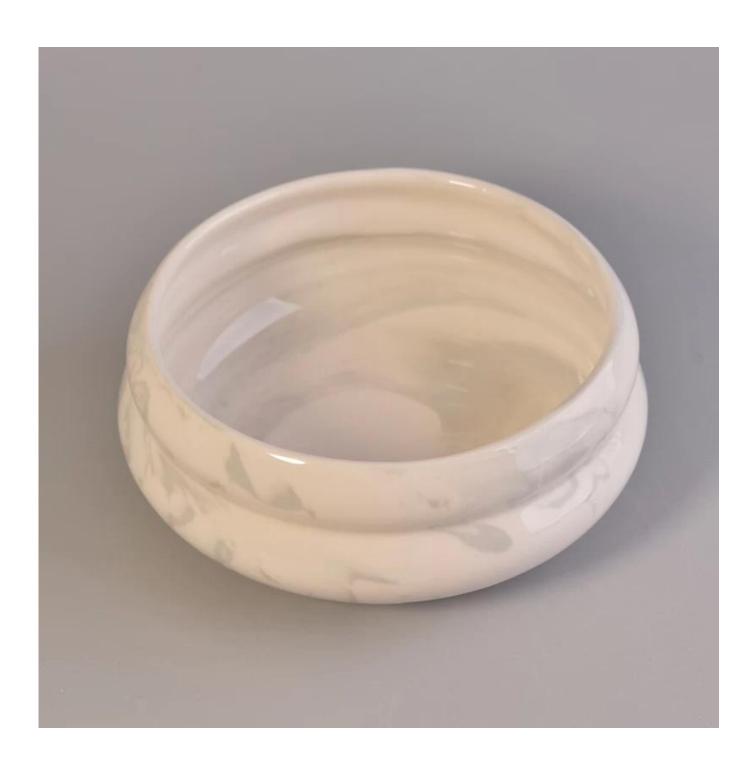

## Marble ceramic candle bowls wholesale

| Item number.             | SGSN17042413                                                                                                                               |
|--------------------------|--------------------------------------------------------------------------------------------------------------------------------------------|
| Material                 | Ceramic                                                                                                                                    |
| Craft                    | Handmade ceramic apple for home decoration                                                                                                 |
| Samples time             | <ol> <li>5 days if there is a form and size of the ceramic</li> <li>15 days, if you need a new shape and size ceramic</li> </ol>           |
| Product Capacity         | 500,000 ~ 1,000,000 pieces per month                                                                                                       |
| The Features of products | <ol> <li>Hand made home decor ceramic candle holder</li> <li>Suitable for use in hotel, house, etc.</li> <li>This eco-friendly.</li> </ol> |

## **Usage of Product**

- 1. Ceramic canlde holders can be used in wedding decoration, home decoration, party,banquet ect,
- 2. This candle container is very great as a gorgeous centerpiece for an event
- 3. The pottery candle jars can decorate your indoors and outdoors with this delicated rose figure candle holder.
- 4. The ceramic candle vessel is wonderful gift as housewarmings and other events.