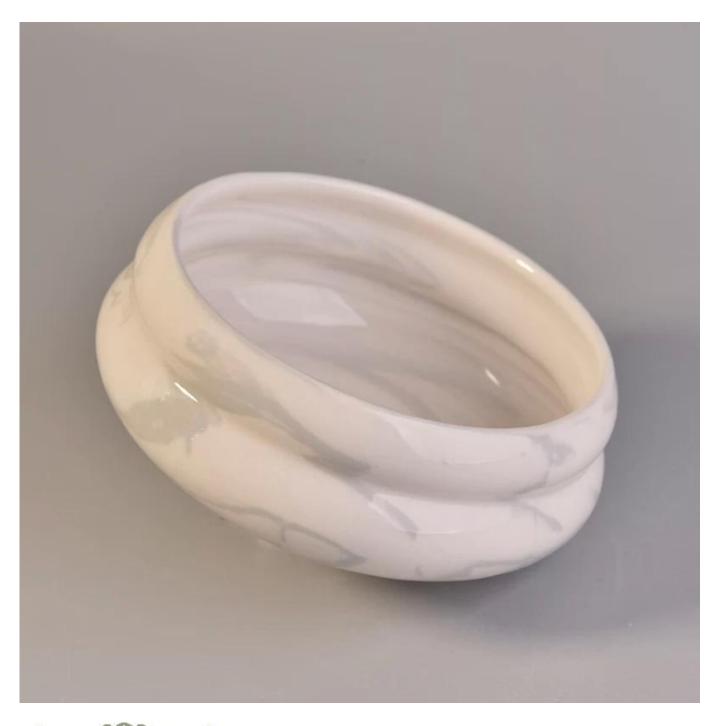

## Marble ceramic candle bowls wholesale

| Item number.             | SGSN17042413                                                                                                                               |
|--------------------------|--------------------------------------------------------------------------------------------------------------------------------------------|
| Material                 | Ceramic                                                                                                                                    |
| Craft                    | Handmade ceramic apple for home decoration                                                                                                 |
| Samples time             | <ol> <li>5 days if there is a form and size of the ceramic</li> <li>15 days, if you need a new shape and size ceramic</li> </ol>           |
| Product Capacity         | 500,000 ~ 1,000,000 pieces per month                                                                                                       |
| The Features of products | <ol> <li>Hand made home decor ceramic candle holder</li> <li>Suitable for use in hotel, house, etc.</li> <li>This eco-friendly.</li> </ol> |