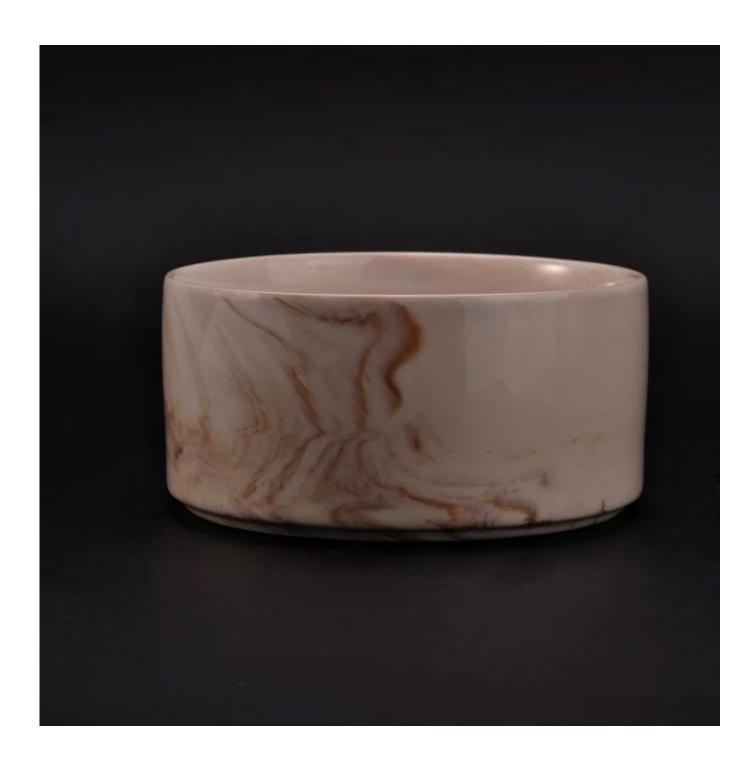

## Marble candle jar for home decorations

| Item Name       | Marble candle jar for home decoration                                                                                                                                             |
|-----------------|-----------------------------------------------------------------------------------------------------------------------------------------------------------------------------------|
| Item No.        | SGYD16062313                                                                                                                                                                      |
| Size            | Top dia: 146mm<br>Bottom dia:140mm<br>Height:87mm<br>Capacity: 990ml<br>Weight:669g                                                                                               |
| Brand name      | Sunny Glassware                                                                                                                                                                   |
| Sample time     | <ol> <li>5 days to exist in the shape and size of the products</li> <li>15 days if you need new shape and size of products</li> </ol>                                             |
| Packing         | Security packaging normal 24pcs / 36pcs / 48pcs per carton etc. export with egg divider                                                                                           |
| Moq             | 5,000pcs                                                                                                                                                                          |
| Delivery time   | Within 35 days after order confirmed                                                                                                                                              |
| Payment terms   | 30% deposit by T / T in advance, the balance after showing the copy of B / L $$                                                                                                   |
| Product Feature | 1.High quality and competitive prices 2.Meet ASTM test etc. 3.Eco-friendly candle jar 4.Widely applies to wedding, party, house, bar etc. 5.Handmade made marble candle container |