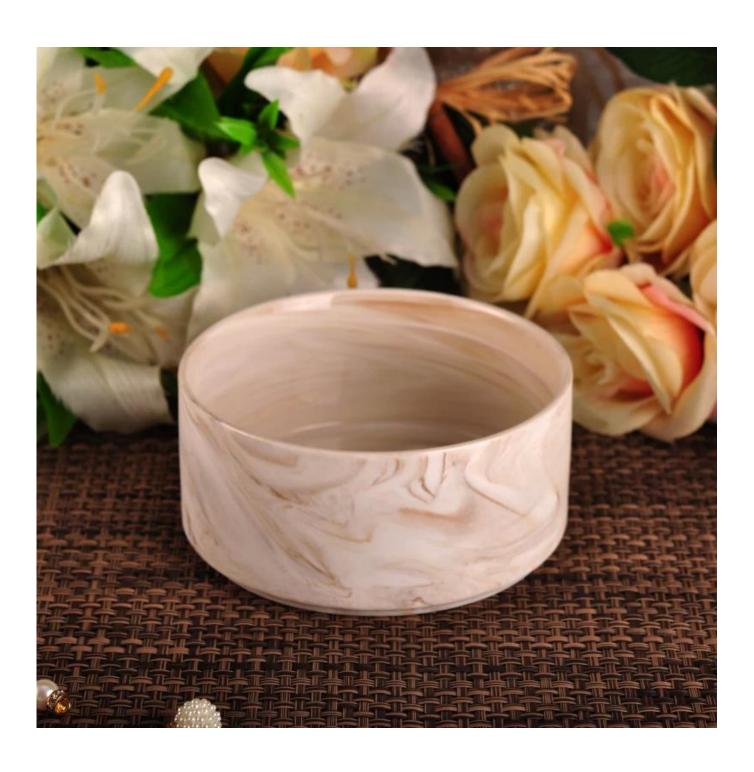

## Marble candle jar for home decorations

| Item Name       | Marble candle jar for home decoration                                                                                                                                             |
|-----------------|-----------------------------------------------------------------------------------------------------------------------------------------------------------------------------------|
| Item No.        | SGYD16062313                                                                                                                                                                      |
| Size            | Top dia: 146mm<br>Bottom dia:140mm<br>Height:87mm<br>Capacity: 990ml<br>Weight:669g                                                                                               |
| Brand name      | Sunny Glassware                                                                                                                                                                   |
| Sample time     | <ol> <li>5 days to exist in the shape and size of the products</li> <li>15 days if you need new shape and size of products</li> </ol>                                             |
| Packing         | Security packaging normal 24pcs / 36pcs / 48pcs per carton etc. export with egg divider                                                                                           |
| Moq             | 5,000pcs                                                                                                                                                                          |
| Delivery time   | Within 35 days after order confirmed                                                                                                                                              |
| Payment terms   | 30% deposit by T / T in advance, the balance after showing the copy of B / L $$                                                                                                   |
| Product Feature | 1.High quality and competitive prices 2.Meet ASTM test etc. 3.Eco-friendly candle jar 4.Widely applies to wedding, party, house, bar etc. 5.Handmade made marble candle container |