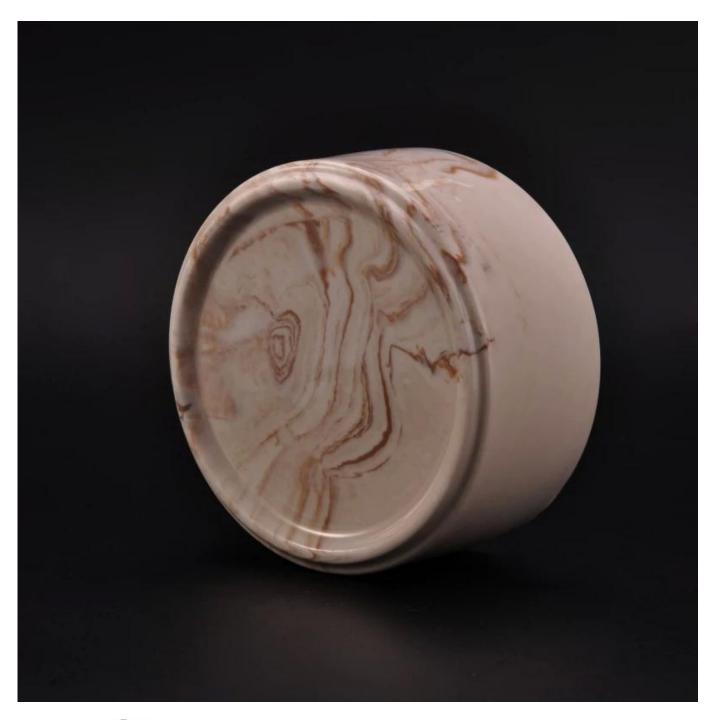

## Marble candle jar for home decorations

| Item Name       | Marble candle jar for home decoration                                                                                                                                             |
|-----------------|-----------------------------------------------------------------------------------------------------------------------------------------------------------------------------------|
| Item No.        | SGYD16062313                                                                                                                                                                      |
| Size            | Top dia: 146mm<br>Bottom dia:140mm<br>Height:87mm<br>Capacity: 990ml<br>Weight:669g                                                                                               |
| Brand name      | Sunny Glassware                                                                                                                                                                   |
| Sample time     | <ol> <li>5 days to exist in the shape and size of the products</li> <li>15 days if you need new shape and size of products</li> </ol>                                             |
| Packing         | Security packaging normal 24pcs / 36pcs / 48pcs per carton etc. export with egg divider                                                                                           |
| Moq             | 5,000pcs                                                                                                                                                                          |
| Delivery time   | Within 35 days after order confirmed                                                                                                                                              |
| Payment terms   | 30% deposit by T / T in advance, the balance after showing the copy of B / L $$                                                                                                   |
| Product Feature | 1.High quality and competitive prices 2.Meet ASTM test etc. 3.Eco-friendly candle jar 4.Widely applies to wedding, party, house, bar etc. 5.Handmade made marble candle container |