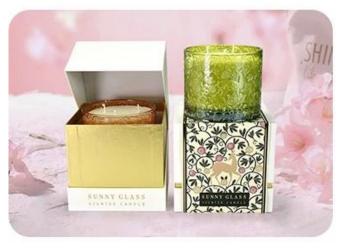

# Accessories - Candle Holder Box

# CANDLE HOLDER BOX SIZE, LOGO, COLOR, LINING, SHAPE CAN BE CUSTOMIZED