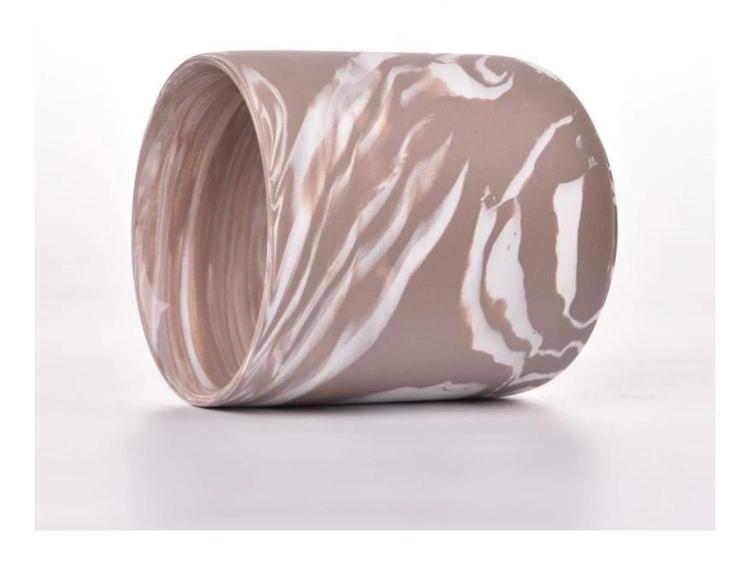

### Marble Pattern Matte <u>Ceramic Jar Empty Wax Candle Vessel</u> Manufacturer

### **Product Description**

| product<br>name   | Marble Pattern Matte Ceramic Jar Empty Wax Candle Vessel Manufacturer                              |
|-------------------|----------------------------------------------------------------------------------------------------|
| Sample time       | 1. 5 days if there is glass shape and size 2. 15 days if you need new shapes and sizes glass       |
| Measure           | Item Number: SGMK23041540 Top dia: 84mm Bottom dia: 61mm Height: 96mm Weight: 287g Capacity: 385ml |
| Packing           | Normal packing,Individual gift box, PVC box, window box, color box, white box, etc                 |
| Delivery<br>time  | Within 35 days after the sample and order confirmed                                                |
| Payment<br>term   | 30% deposit by T/T in advance and the balance against the copy of B/L                              |
| Shipment          | By sea, by air, by Express, your shipping agent is acceptable                                      |
| Usage<br>Occasion | Home decor, Wedding Decoration, Wedding Favors, Decoration enhancement,                            |