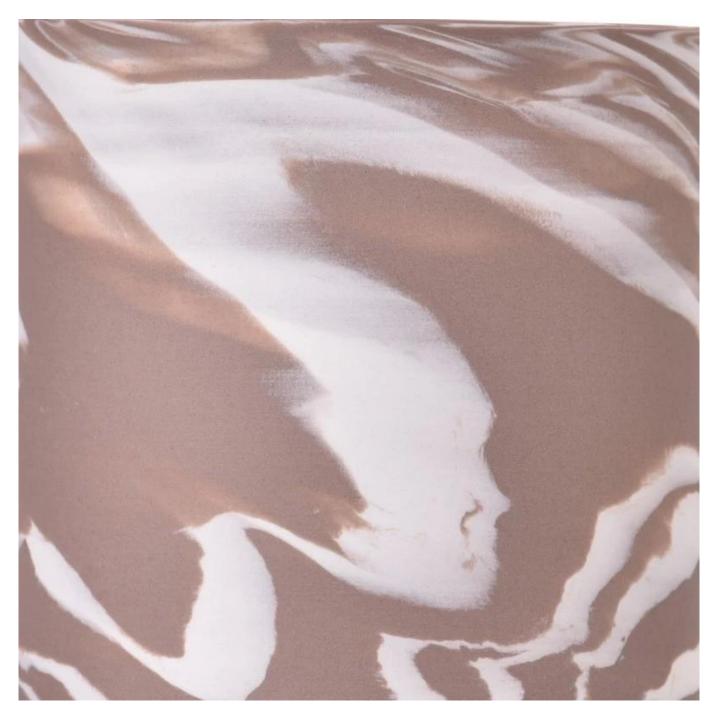

### Marble Pattern Matte <u>Ceramic Jar Empty Wax Candle Vessel</u> Manufacturer

### **Product Description**

| product<br>name   | Marble Pattern Matte Ceramic Jar Empty Wax Candle Vessel Manufacturer                              |
|-------------------|----------------------------------------------------------------------------------------------------|
| Sample time       | 1. 5 days if there is glass shape and size 2. 15 days if you need new shapes and sizes glass       |
| Measure           | Item Number: SGMK23041540 Top dia: 84mm Bottom dia: 61mm Height: 96mm Weight: 287g Capacity: 385ml |
| Packing           | Normal packing,Individual gift box, PVC box, window box, color box, white box, etc                 |
| Delivery<br>time  | Within 35 days after the sample and order confirmed                                                |
| Payment<br>term   | 30% deposit by T/T in advance and the balance against the copy of B/L                              |
| Shipment          | By sea, by air, by Express, your shipping agent is acceptable                                      |
| Usage<br>Occasion | Home decor, Wedding Decoration, Wedding Favors, Decoration enhancement,                            |