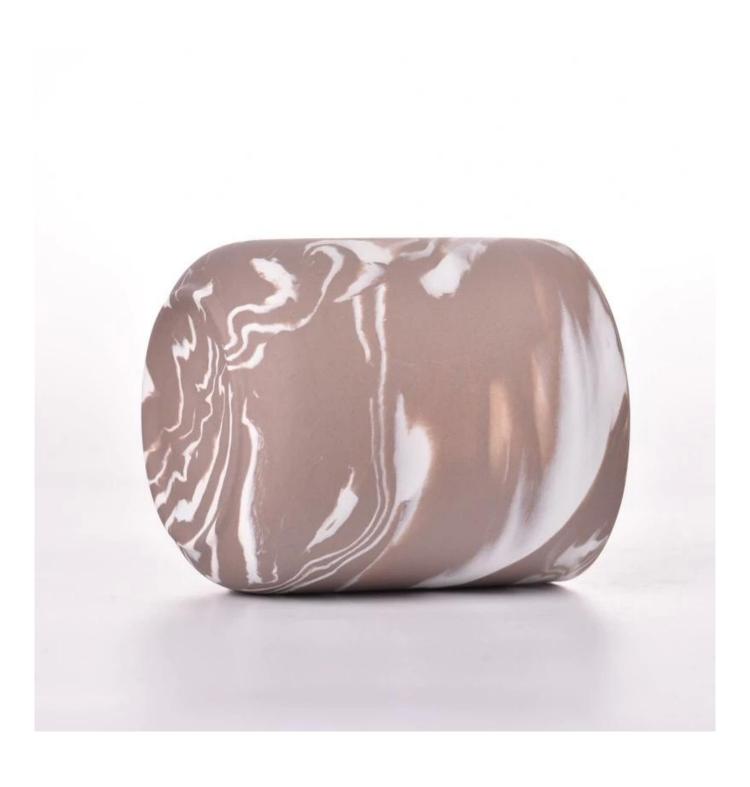

### Marble Pattern Matte <u>Ceramic Jar Empty Wax Candle Vessel</u> Manufacturer

### **Product Description**

| product<br>name   | Marble Pattern Matte Ceramic Jar Empty Wax Candle Vessel Manufacturer                              |
|-------------------|----------------------------------------------------------------------------------------------------|
| Sample time       | 1. 5 days if there is glass shape and size 2. 15 days if you need new shapes and sizes glass       |
| Measure           | Item Number: SGMK23041540 Top dia: 84mm Bottom dia: 61mm Height: 96mm Weight: 287g Capacity: 385ml |
| Packing           | Normal packing,Individual gift box, PVC box, window box, color box, white box, etc                 |
| Delivery<br>time  | Within 35 days after the sample and order confirmed                                                |
| Payment<br>term   | 30% deposit by T/T in advance and the balance against the copy of B/L                              |
| Shipment          | By sea, by air, by Express, your shipping agent is acceptable                                      |
| Usage<br>Occasion | Home decor, Wedding Decoration, Wedding Favors, Decoration enhancement,                            |