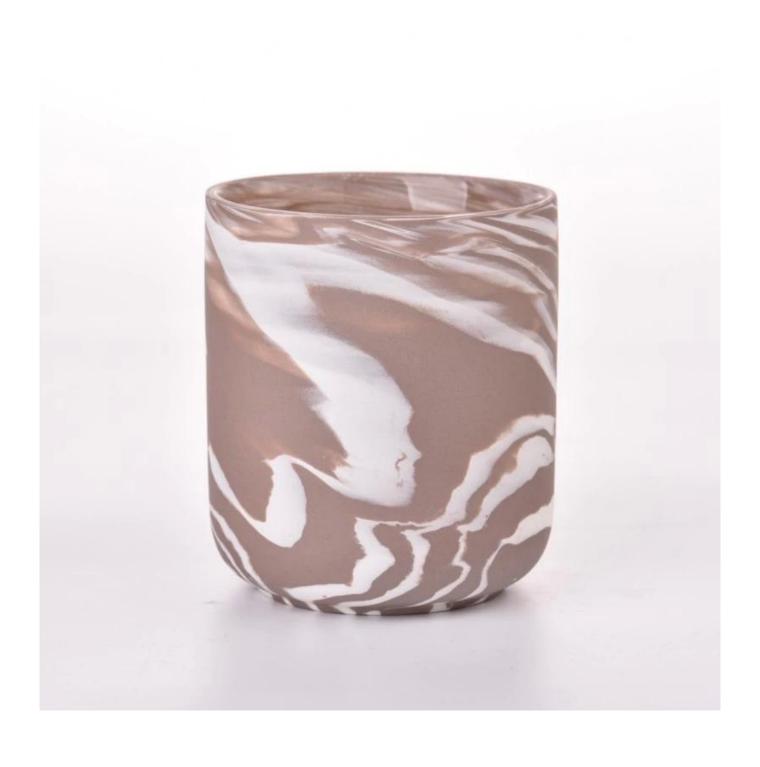

### Marble Pattern Matte <u>Ceramic Jar Empty Wax Candle Vessel</u> Manufacturer

### **Product Description**

| product<br>name   | Marble Pattern Matte Ceramic Jar Empty Wax Candle Vessel Manufacturer                              |
|-------------------|----------------------------------------------------------------------------------------------------|
| Sample time       | 1. 5 days if there is glass shape and size 2. 15 days if you need new shapes and sizes glass       |
| Measure           | Item Number: SGMK23041540 Top dia: 84mm Bottom dia: 61mm Height: 96mm Weight: 287g Capacity: 385ml |
| Packing           | Normal packing,Individual gift box, PVC box, window box, color box, white box, etc                 |
| Delivery<br>time  | Within 35 days after the sample and order confirmed                                                |
| Payment<br>term   | 30% deposit by T/T in advance and the balance against the copy of B/L                              |
| Shipment          | By sea, by air, by Express, your shipping agent is acceptable                                      |
| Usage<br>Occasion | Home decor, Wedding Decoration, Wedding Favors, Decoration enhancement,                            |