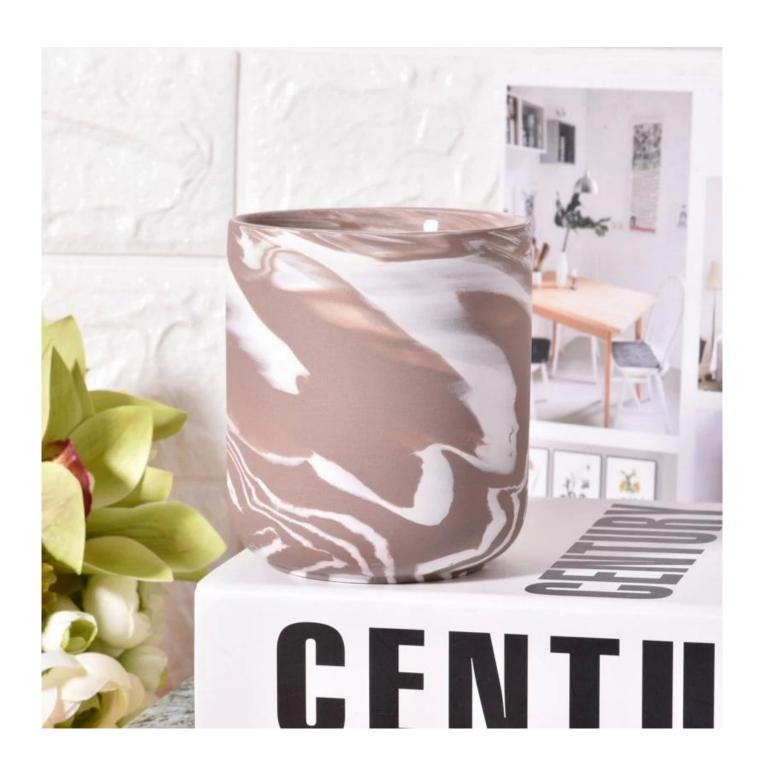

### Marble Pattern Matte <u>Ceramic Jar Empty Wax Candle Vessel</u> Manufacturer

### **Product Description**

| product<br>name   | Marble Pattern Matte Ceramic Jar Empty Wax Candle Vessel Manufacturer                              |
|-------------------|----------------------------------------------------------------------------------------------------|
| Sample time       | 1. 5 days if there is glass shape and size 2. 15 days if you need new shapes and sizes glass       |
| Measure           | Item Number: SGMK23041540 Top dia: 84mm Bottom dia: 61mm Height: 96mm Weight: 287g Capacity: 385ml |
| Packing           | Normal packing,Individual gift box, PVC box, window box, color box, white box, etc                 |
| Delivery<br>time  | Within 35 days after the sample and order confirmed                                                |
| Payment<br>term   | 30% deposit by T/T in advance and the balance against the copy of B/L                              |
| Shipment          | By sea, by air, by Express, your shipping agent is acceptable                                      |
| Usage<br>Occasion | Home decor, Wedding Decoration, Wedding Favors, Decoration enhancement,                            |