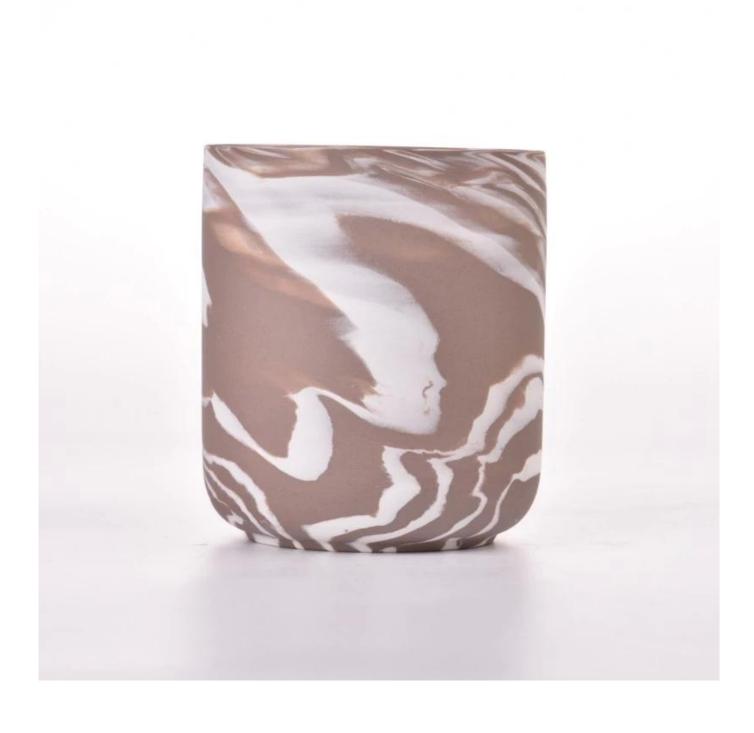

### Marble Pattern Matte <u>Ceramic Jar Empty Wax Candle Vessel</u> Manufacturer

### **Product Description**

| product<br>name   | Marble Pattern Matte Ceramic Jar Empty Wax Candle Vessel Manufacturer                              |
|-------------------|----------------------------------------------------------------------------------------------------|
| Sample time       | 1. 5 days if there is glass shape and size 2. 15 days if you need new shapes and sizes glass       |
| Measure           | Item Number: SGMK23041540 Top dia: 84mm Bottom dia: 61mm Height: 96mm Weight: 287g Capacity: 385ml |
| Packing           | Normal packing,Individual gift box, PVC box, window box, color box, white box, etc                 |
| Delivery<br>time  | Within 35 days after the sample and order confirmed                                                |
| Payment<br>term   | 30% deposit by T/T in advance and the balance against the copy of B/L                              |
| Shipment          | By sea, by air, by Express, your shipping agent is acceptable                                      |
| Usage<br>Occasion | Home decor, Wedding Decoration, Wedding Favors, Decoration enhancement,                            |