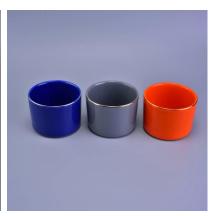

# More Product Pictures

### Many color round decal printing candle holder ceramic jar

| The number of the item | SGSN16121617                                                                                                                                                                                            |
|------------------------|---------------------------------------------------------------------------------------------------------------------------------------------------------------------------------------------------------|
| Materials              | ceramic candle holder                                                                                                                                                                                   |
| Craft                  | hand made ceramic candle holder                                                                                                                                                                         |
| Sample time            | 1.5 days if there are shapes and sizes of ceramic candle holder 2.15 days, if you need a new form and size ceramic candle holder                                                                        |
| Product capacity       | 500,000 ~ 1,000,000 pieces per month                                                                                                                                                                    |
| Product features       | <ol> <li>hand made <u>ceramic candle holder</u></li> <li>suitable for use in hotels, houses, etc.</li> <li>this environmentally friendly.</li> <li>meet the test of the FDA; AMP; Test US 65</li> </ol> |