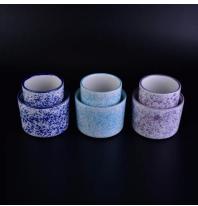

# More Product Pictures

### Many color round decal printing candle holder ceramic jar

| The number of the item | SGSN16121617                                                                                                                                                                                            |
|------------------------|---------------------------------------------------------------------------------------------------------------------------------------------------------------------------------------------------------|
| Materials              | ceramic candle holder                                                                                                                                                                                   |
| Craft                  | hand made ceramic candle holder                                                                                                                                                                         |
| Sample time            | 1.5 days if there are shapes and sizes of ceramic candle holder 2.15 days, if you need a new form and size ceramic candle holder                                                                        |
| Product capacity       | 500,000 ~ 1,000,000 pieces per month                                                                                                                                                                    |
| Product features       | <ol> <li>hand made <u>ceramic candle holder</u></li> <li>suitable for use in hotels, houses, etc.</li> <li>this environmentally friendly.</li> <li>meet the test of the FDA; AMP; Test US 65</li> </ol> |