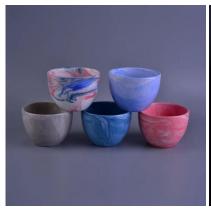

# More Product Pictures

### Many color round decal printing candle holder ceramic jar

| The number of the item | SGSN16121617                                                                                                                                                                                            |
|------------------------|---------------------------------------------------------------------------------------------------------------------------------------------------------------------------------------------------------|
| Materials              | ceramic candle holder                                                                                                                                                                                   |
| Craft                  | hand made ceramic candle holder                                                                                                                                                                         |
| Sample time            | 1.5 days if there are shapes and sizes of ceramic candle holder 2.15 days, if you need a new form and size ceramic candle holder                                                                        |
| Product capacity       | 500,000 ~ 1,000,000 pieces per month                                                                                                                                                                    |
| Product features       | <ol> <li>hand made <u>ceramic candle holder</u></li> <li>suitable for use in hotels, houses, etc.</li> <li>this environmentally friendly.</li> <li>meet the test of the FDA; AMP; Test US 65</li> </ol> |