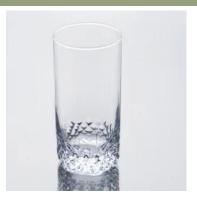

## Machine made whiskey glass drinking glass

| Product Details |                    |                                                                                                                                                                                                                  |
|-----------------|--------------------|------------------------------------------------------------------------------------------------------------------------------------------------------------------------------------------------------------------|
| BUNDABERG       | Item No            | SG15030210                                                                                                                                                                                                       |
|                 | Size               | 80*63*88mm                                                                                                                                                                                                       |
|                 | Capacity           | 239ml                                                                                                                                                                                                            |
|                 | Material           | Hight white glass                                                                                                                                                                                                |
|                 | Item name          | Machine made whiskey glass drinking glass                                                                                                                                                                        |
|                 | Sample             | 7days                                                                                                                                                                                                            |
|                 | Terms of payment   | 30% deposit by T/T in advance and the balance after showing copy of L/C                                                                                                                                          |
|                 | Certification      | Food Safe, Dish washer test, FDA, LFGB                                                                                                                                                                           |
|                 | For your<br>choice | 1, Any logo printing on glass body 2, Any color painted, frosted, electroplating, logo laser for the finish 3, Special packing like shrink wrap, color gift box, white box etc 4, Any shape, size meet your need |