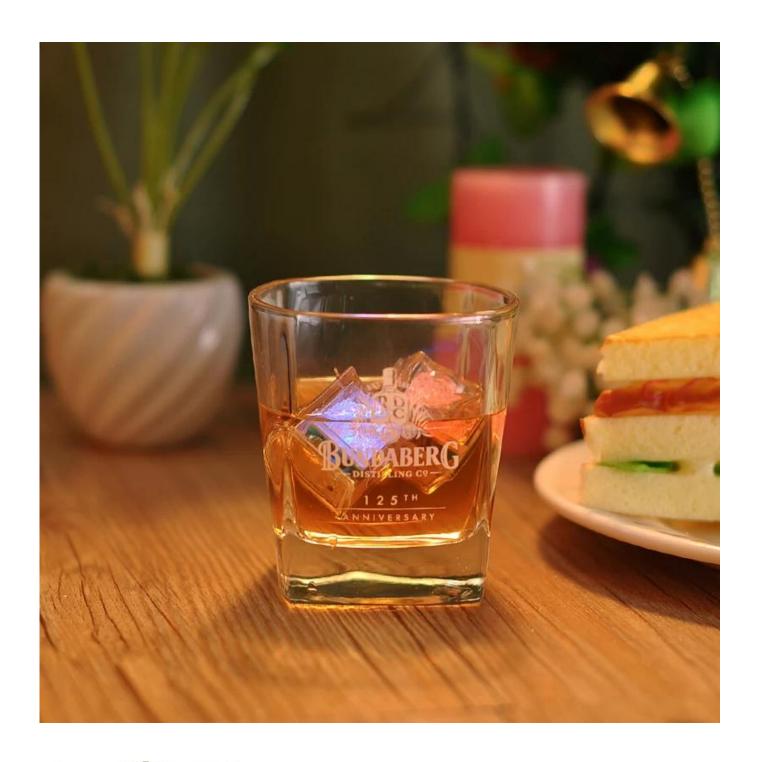

## Machine made whiskey glass drinking glass

| Product Details |                    |                                                                                                                                                                                                                  |
|-----------------|--------------------|------------------------------------------------------------------------------------------------------------------------------------------------------------------------------------------------------------------|
| BUNDABERG       | Item No            | SG15030210                                                                                                                                                                                                       |
|                 | Size               | 80*63*88mm                                                                                                                                                                                                       |
|                 | Capacity           | 239ml                                                                                                                                                                                                            |
|                 | Material           | Hight white glass                                                                                                                                                                                                |
|                 | Item name          | Machine made whiskey glass drinking glass                                                                                                                                                                        |
|                 | Sample             | 7days                                                                                                                                                                                                            |
|                 | Terms of payment   | 30% deposit by T/T in advance and the balance after showing copy of L/C                                                                                                                                          |
|                 | Certification      | Food Safe, Dish washer test, FDA, LFGB                                                                                                                                                                           |
|                 | For your<br>choice | 1, Any logo printing on glass body 2, Any color painted, frosted, electroplating, logo laser for the finish 3, Special packing like shrink wrap, color gift box, white box etc 4, Any shape, size meet your need |