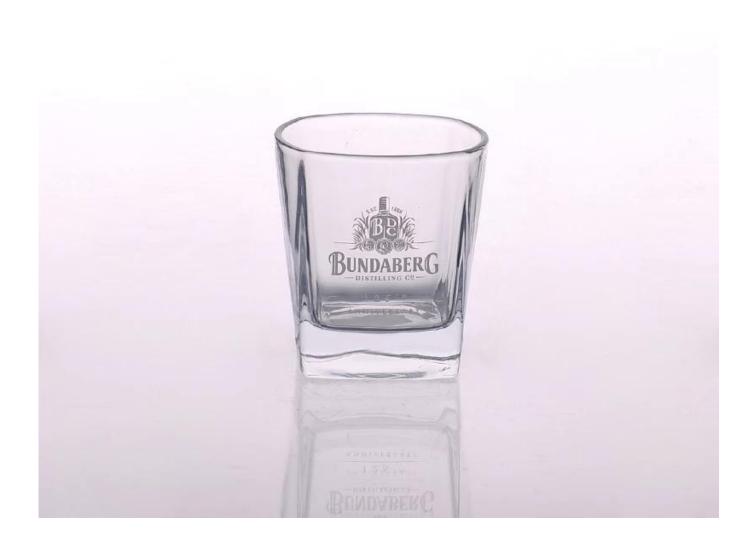

## Machine made whiskey glass drinking glass

| Product Details |                    |                                                                                                                                                                                                                  |
|-----------------|--------------------|------------------------------------------------------------------------------------------------------------------------------------------------------------------------------------------------------------------|
| BUNDABERG       | Item No            | SG15030210                                                                                                                                                                                                       |
|                 | Size               | 80*63*88mm                                                                                                                                                                                                       |
|                 | Capacity           | 239ml                                                                                                                                                                                                            |
|                 | Material           | Hight white glass                                                                                                                                                                                                |
|                 | Item name          | Machine made whiskey glass drinking glass                                                                                                                                                                        |
|                 | Sample             | 7days                                                                                                                                                                                                            |
|                 | Terms of payment   | 30% deposit by T/T in advance and the balance after showing copy of L/C                                                                                                                                          |
|                 | Certification      | Food Safe, Dish washer test, FDA, LFGB                                                                                                                                                                           |
|                 | For your<br>choice | 1, Any logo printing on glass body 2, Any color painted, frosted, electroplating, logo laser for the finish 3, Special packing like shrink wrap, color gift box, white box etc 4, Any shape, size meet your need |