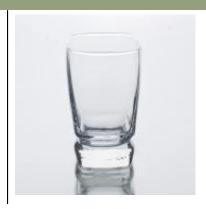

## Machine made whiskey glass drinking glass

| Product Details |                    |                                                                                                                                                                                                                  |
|-----------------|--------------------|------------------------------------------------------------------------------------------------------------------------------------------------------------------------------------------------------------------|
| BUNDABERG       | Item No            | SG15030210                                                                                                                                                                                                       |
|                 | Size               | 80*63*88mm                                                                                                                                                                                                       |
|                 | Capacity           | 239ml                                                                                                                                                                                                            |
|                 | Material           | Hight white glass                                                                                                                                                                                                |
|                 | Item name          | Machine made whiskey glass drinking glass                                                                                                                                                                        |
|                 | Sample             | 7days                                                                                                                                                                                                            |
|                 | Terms of payment   | 30% deposit by T/T in advance and the balance after showing copy of L/C                                                                                                                                          |
|                 | Certification      | Food Safe, Dish washer test, FDA, LFGB                                                                                                                                                                           |
|                 | For your<br>choice | 1, Any logo printing on glass body 2, Any color painted, frosted, electroplating, logo laser for the finish 3, Special packing like shrink wrap, color gift box, white box etc 4, Any shape, size meet your need |