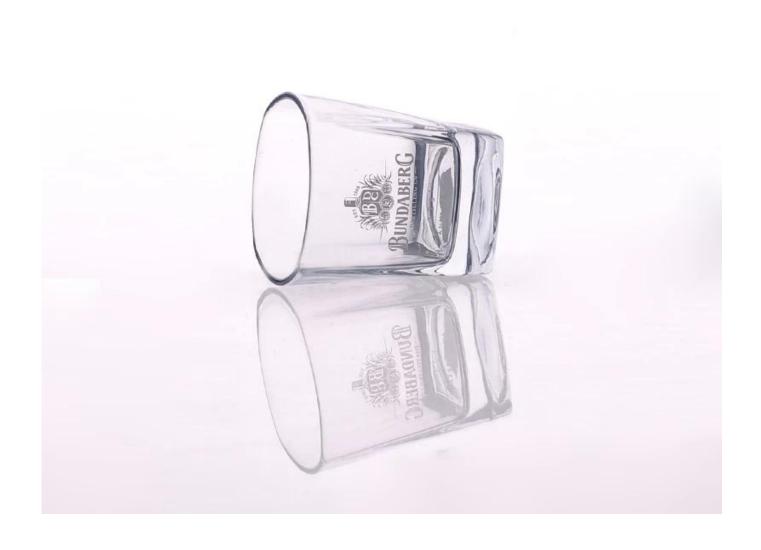

## Machine made whiskey glass drinking glass

| Product Details |                    |                                                                                                                                                                                                                  |
|-----------------|--------------------|------------------------------------------------------------------------------------------------------------------------------------------------------------------------------------------------------------------|
| BUNDABERG       | Item No            | SG15030210                                                                                                                                                                                                       |
|                 | Size               | 80*63*88mm                                                                                                                                                                                                       |
|                 | Capacity           | 239ml                                                                                                                                                                                                            |
|                 | Material           | Hight white glass                                                                                                                                                                                                |
|                 | Item name          | Machine made whiskey glass drinking glass                                                                                                                                                                        |
|                 | Sample             | 7days                                                                                                                                                                                                            |
|                 | Terms of payment   | 30% deposit by T/T in advance and the balance after showing copy of L/C                                                                                                                                          |
|                 | Certification      | Food Safe, Dish washer test, FDA, LFGB                                                                                                                                                                           |
|                 | For your<br>choice | 1, Any logo printing on glass body 2, Any color painted, frosted, electroplating, logo laser for the finish 3, Special packing like shrink wrap, color gift box, white box etc 4, Any shape, size meet your need |