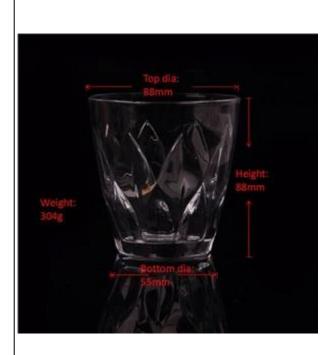

## Machine made glass tumbler cup candle holder

| Item Name          | Machine made glass tumbler cup candle holder                                                                                                            |
|--------------------|---------------------------------------------------------------------------------------------------------------------------------------------------------|
| Item number.       | SGJB15070604                                                                                                                                            |
| Size               | T: 88mm * B: 55mm H: 88mm                                                                                                                               |
| Weight             | 304g                                                                                                                                                    |
| Sample time        | 1.5 days to exist in the shape and size of the products 2:15 days if you need new shape and size of products                                            |
| Packing            | Security packaging normal 24pcs / 36pcs / 48pcs<br>per carton etc. export with egg divider                                                              |
| MOQ                | 10,000pcs                                                                                                                                               |
| Delivery time      | Within 35 days after order confirmed                                                                                                                    |
| Payment<br>terms   | 30% deposit by T / T in advance, the balance after showing the copy of B / L $$                                                                         |
| Product<br>Feature | 1.High quality and competitive prices 2.Meet FDA, SGS, LFGB test etc. 3.Eco-friendly 4.Widely applies to wedding, party, house, bar etc. 5.Machine made |