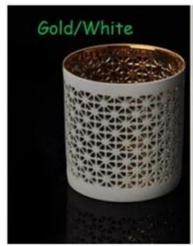

## Ceramic candle holder

Item No.: SGJH15112207

Item No.: SGJH15112208 Item No.: SGJH15112209