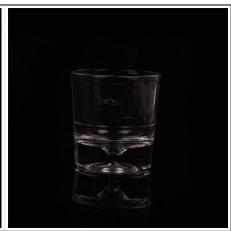

## Machine made glass tumbler cup candle holder

| Item Name          | Machine made glass tumbler cup candle holder                                                                                                            |
|--------------------|---------------------------------------------------------------------------------------------------------------------------------------------------------|
| Item number.       | SGJB15070604                                                                                                                                            |
| Size               | T: 88mm * B: 55mm H: 88mm                                                                                                                               |
| Weight             | 304g                                                                                                                                                    |
| Sample time        | 1.5 days to exist in the shape and size of the products 2:15 days if you need new shape and size of products                                            |
| Packing            | Security packaging normal 24pcs / 36pcs / 48pcs<br>per carton etc. export with egg divider                                                              |
| MOQ                | 10,000pcs                                                                                                                                               |
| Delivery time      | Within 35 days after order confirmed                                                                                                                    |
| Payment<br>terms   | 30% deposit by T / T in advance, the balance after showing the copy of B / L $$                                                                         |
| Product<br>Feature | 1.High quality and competitive prices 2.Meet FDA, SGS, LFGB test etc. 3.Eco-friendly 4.Widely applies to wedding, party, house, bar etc. 5.Machine made |