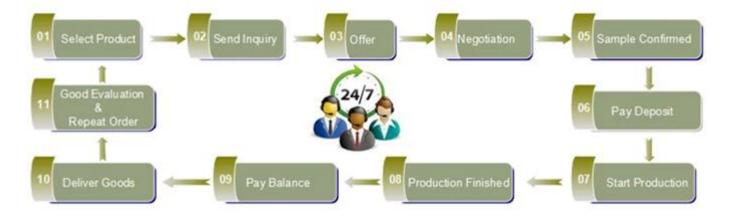

|
| Delivery time      | Within 35 days after order confirmed                                                                                                                    |
| Payment<br>terms   | 30% deposit by T / T in advance, the balance after showing the copy of B / L $$                                                                         |
| Product<br>Feature | 1.High quality and competitive prices 2.Meet FDA, SGS, LFGB test etc. 3.Eco-friendly 4.Widely applies to wedding, party, house, bar etc. 5.Machine made |









## Ceramic candle holder









Item No.: SGJH15112207

Item No.: SGJH15112208 Item No.: SGJH15112209



























## Factory Show



## Spray colour









For more informations, please visit our website: <a href="https://www.okcandle.com">www.okcandle.com</a>