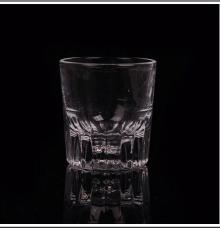

## Machine made glass tumbler cup candle holder

| Item Name          | Machine made glass tumbler cup candle holder                                                                                                            |
|--------------------|---------------------------------------------------------------------------------------------------------------------------------------------------------|
| Item number.       | SGJB15070604                                                                                                                                            |
| Size               | T: 88mm * B: 55mm H: 88mm                                                                                                                               |
| Weight             | 304g                                                                                                                                                    |
| Sample time        | 1.5 days to exist in the shape and size of the products 2:15 days if you need new shape and size of products                                            |
| Packing            | Security packaging normal 24pcs / 36pcs / 48pcs<br>per carton etc. export with egg divider                                                              |
| MOQ                | 10,000pcs                                                                                                                                               |
| Delivery time      | Within 35 days after order confirmed                                                                                                                    |
| Payment<br>terms   | 30% deposit by T / T in advance, the balance after showing the copy of B / L $$                                                                         |
| Product<br>Feature | 1.High quality and competitive prices 2.Meet FDA, SGS, LFGB test etc. 3.Eco-friendly 4.Widely applies to wedding, party, house, bar etc. 5.Machine made |