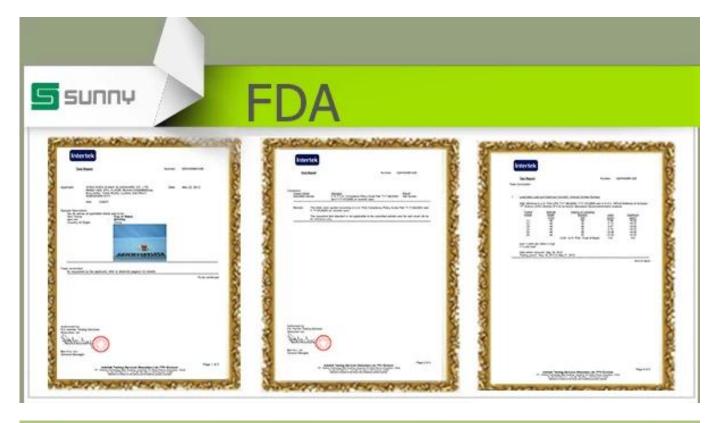

## Machine made glass tumbler cup candle holder

| Item Name          | Machine made glass tumbler cup candle holder                                                                                                            |
|--------------------|---------------------------------------------------------------------------------------------------------------------------------------------------------|
| Item number.       | SGJB15070604                                                                                                                                            |
| Size               | T: 88mm * B: 55mm H: 88mm                                                                                                                               |
| Weight             | 304g                                                                                                                                                    |
| Sample time        | 1.5 days to exist in the shape and size of the products 2:15 days if you need new shape and size of products                                            |
| Packing            | Security packaging normal 24pcs / 36pcs / 48pcs<br>per carton etc. export with egg divider                                                              |
| MOQ                | 10,000pcs                                                                                                                                               |
| Delivery time      | Within 35 days after order confirmed                                                                                                                    |
| Payment<br>terms   | 30% deposit by T / T in advance, the balance after showing the copy of B / L $$                                                                         |
| Product<br>Feature | 1.High quality and competitive prices 2.Meet FDA, SGS, LFGB test etc. 3.Eco-friendly 4.Widely applies to wedding, party, house, bar etc. 5.Machine made |