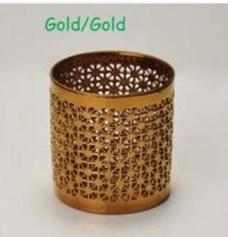

## Ceramic candle holder

Item No.: SGJH15112207

Item No.: SGJH15112208 Item No.: SGJH15112209