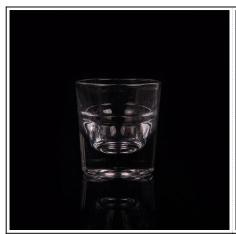

## Machine made glass tumbler cup candle holder

| Item Name          | Machine made glass tumbler cup candle holder                                                                                                            |
|--------------------|---------------------------------------------------------------------------------------------------------------------------------------------------------|
| Item number.       | SGJB15070604                                                                                                                                            |
| Size               | T: 88mm * B: 55mm H: 88mm                                                                                                                               |
| Weight             | 304g                                                                                                                                                    |
| Sample time        | 1.5 days to exist in the shape and size of the products 2:15 days if you need new shape and size of products                                            |
| Packing            | Security packaging normal 24pcs / 36pcs / 48pcs<br>per carton etc. export with egg divider                                                              |
| MOQ                | 10,000pcs                                                                                                                                               |
| Delivery time      | Within 35 days after order confirmed                                                                                                                    |
| Payment<br>terms   | 30% deposit by T / T in advance, the balance after showing the copy of B / L $$                                                                         |
| Product<br>Feature | 1.High quality and competitive prices 2.Meet FDA, SGS, LFGB test etc. 3.Eco-friendly 4.Widely applies to wedding, party, house, bar etc. 5.Machine made |