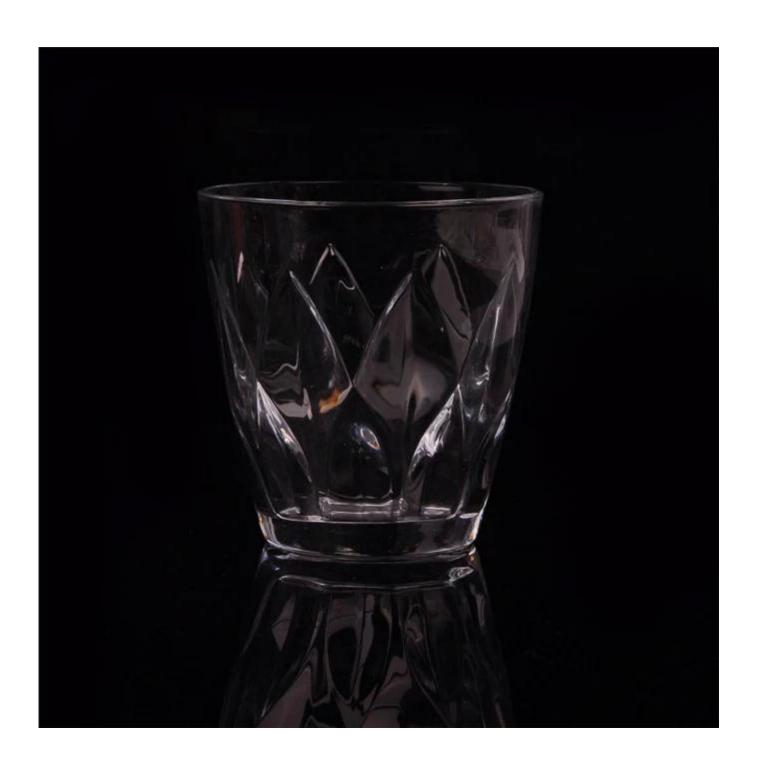

## Machine made glass tumbler cup candle holder

| Item Name          | Machine made glass tumbler cup candle holder                                                                                                            |
|--------------------|---------------------------------------------------------------------------------------------------------------------------------------------------------|
| Item number.       | SGJB15070604                                                                                                                                            |
| Size               | T: 88mm * B: 55mm H: 88mm                                                                                                                               |
| Weight             | 304g                                                                                                                                                    |
| Sample time        | 1.5 days to exist in the shape and size of the products 2:15 days if you need new shape and size of products                                            |
| Packing            | Security packaging normal 24pcs / 36pcs / 48pcs<br>per carton etc. export with egg divider                                                              |
| MOQ                | 10,000pcs                                                                                                                                               |
| Delivery time      | Within 35 days after order confirmed                                                                                                                    |
| Payment<br>terms   | 30% deposit by T / T in advance, the balance after showing the copy of B / L $$                                                                         |
| Product<br>Feature | 1.High quality and competitive prices 2.Meet FDA, SGS, LFGB test etc. 3.Eco-friendly 4.Widely applies to wedding, party, house, bar etc. 5.Machine made |