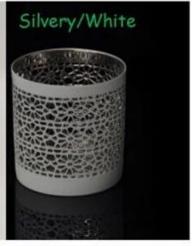

## Ceramic candle holder

Item No.: SGJH15112207

Item No.: SGJH15112208 Item No.: SGJH15112209