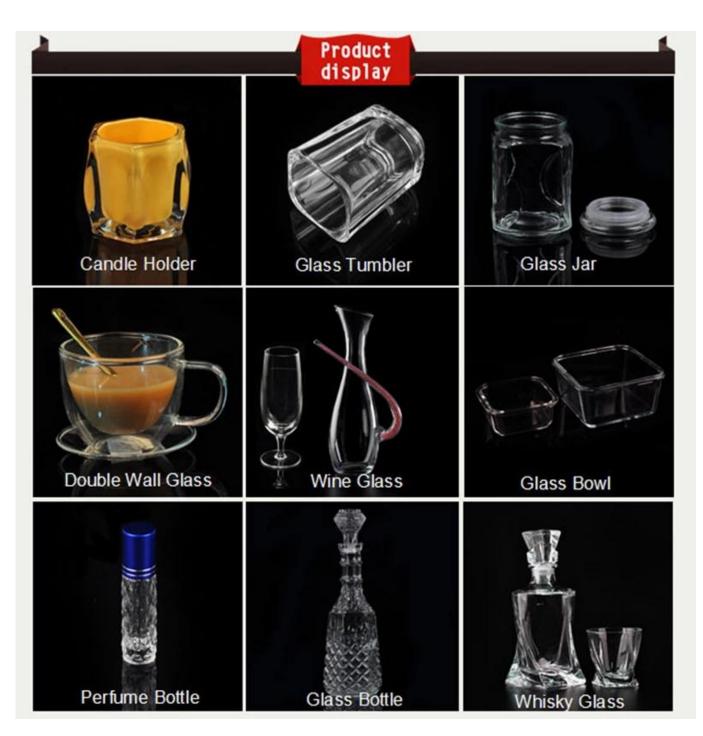

## Spray colour

For more informations, please visit our website: <a href="https://www.okcandle.com">www.okcandle.com</a>