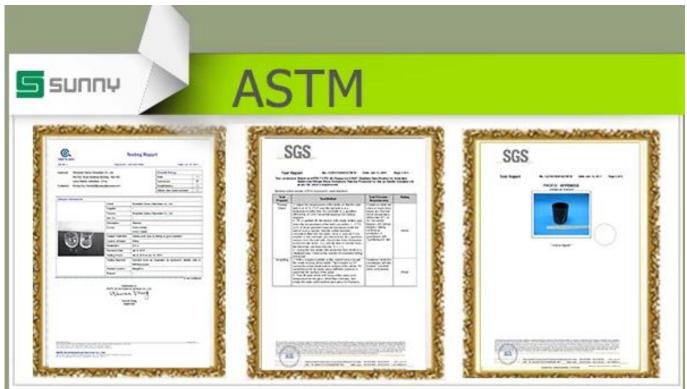

| Product Details   |                                                                                  |
|-------------------|----------------------------------------------------------------------------------|
|                   |                                                                                  |
| Material          | High white material glass                                                        |
| Crafts            | Machine press glass candle jar                                                   |
| Proofing time     | 1. Existing products, sample time 5 days                                         |
|                   | 2. The need to re-mold, sample time 15 days                                      |
| Package           | General packaging, 48 / Carton                                                   |
| Capacity          | 500,000 to 1,000,000 / month                                                     |
| Delivery Time     | 35 days after sample and order confirmation                                      |
| Payment Terms     | T / T 30% down payment, pay the balance due to see a copy of the bill of         |
|                   | lading                                                                           |
| Transport         | Maritime transport, air transport, international express delivery; guests        |
|                   | designated freight forwarding                                                    |
|                   | 1. Machine press <u>Glass candle jar</u>                                         |
|                   | 2. Can be used in hotels, home,bar,etc                                           |
| Product Features  | 3. Environmental material                                                        |
|                   | 4. ASTM test                                                                     |
|                   | 1. satisfy your different design and size                                        |
|                   | 2. Any color of paint, frosting, electroplating, laser engraving can be done     |
| For you to choose | 3. provide special packaging such as shrink film, color gift box, white gift box |
|                   | 4. We have a dedicated quality control team to control product quality           |
|                   | 5. We have professional production bases and warehouses to ensure delivery       |
|                   |                                                                                  |
|                   |                                                                                  |
|                   |                                                                                  |
|                   |                                                                                  |