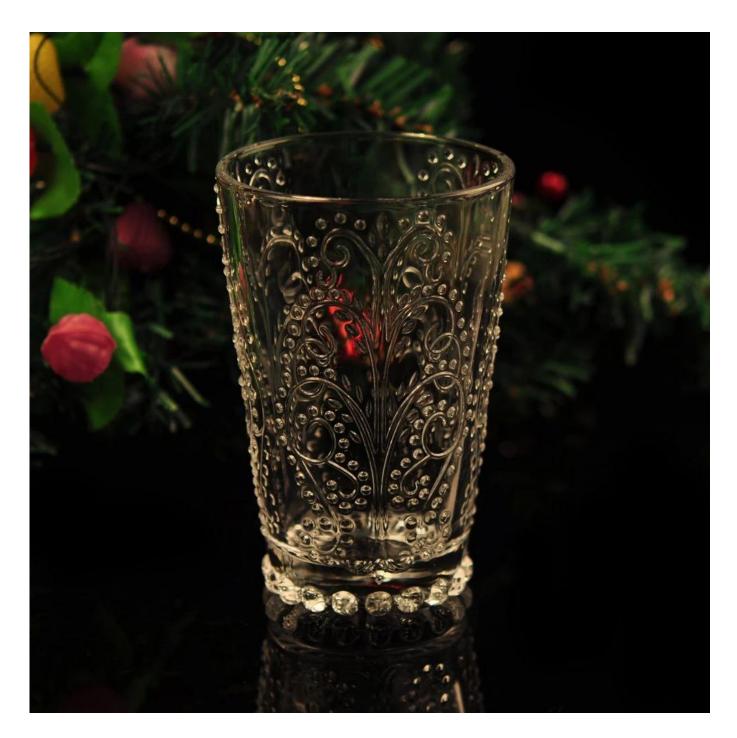

| Product Details   |                                                                                  |
|-------------------|----------------------------------------------------------------------------------|
|                   |                                                                                  |
| Material          | High white material glass                                                        |
| Crafts            | Machine press glass candle jar                                                   |
| Proofing time     | 1. Existing products, sample time 5 days                                         |
|                   | 2. The need to re-mold, sample time 15 days                                      |
| Package           | General packaging, 48 / Carton                                                   |
| Capacity          | 500,000 to 1,000,000 / month                                                     |
| Delivery Time     | 35 days after sample and order confirmation                                      |
| Payment Terms     | T / T 30% down payment, pay the balance due to see a copy of the bill of         |
|                   | lading                                                                           |
| Transport         | Maritime transport, air transport, international express delivery; guests        |
|                   | designated freight forwarding                                                    |
|                   | 1. Machine press <u>Glass candle jar</u>                                         |
|                   | 2. Can be used in hotels, home,bar,etc                                           |
| Product Features  | 3. Environmental material                                                        |
|                   | 4. ASTM test                                                                     |
|                   | 1. satisfy your different design and size                                        |
|                   | 2. Any color of paint, frosting, electroplating, laser engraving can be done     |
| For you to choose | 3. provide special packaging such as shrink film, color gift box, white gift box |
|                   | 4. We have a dedicated quality control team to control product quality           |
|                   | 5. We have professional production bases and warehouses to ensure delivery       |
|                   |                                                                                  |
|                   |                                                                                  |
|                   |                                                                                  |
|                   |                                                                                  |