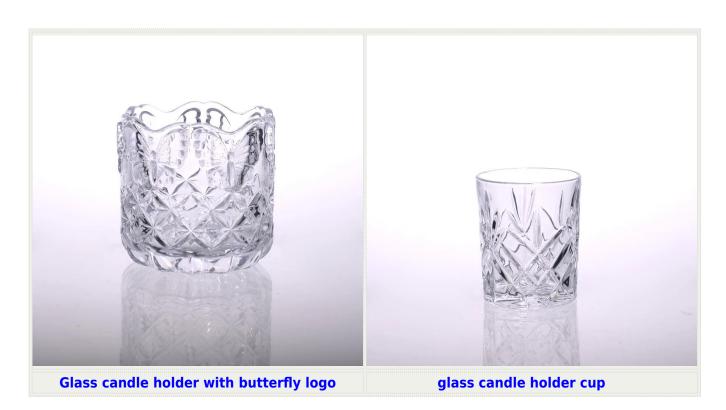

| Product Details   |                                                                                  |
|-------------------|----------------------------------------------------------------------------------|
|                   |                                                                                  |
| Material          | High white material glass                                                        |
| Crafts            | Machine press glass candle jar                                                   |
| Proofing time     | 1. Existing products, sample time 5 days                                         |
|                   | 2. The need to re-mold, sample time 15 days                                      |
| Package           | General packaging, 48 / Carton                                                   |
| Capacity          | 500,000 to 1,000,000 / month                                                     |
| Delivery Time     | 35 days after sample and order confirmation                                      |
| Payment Terms     | T / T 30% down payment, pay the balance due to see a copy of the bill of         |
|                   | lading                                                                           |
| Transport         | Maritime transport, air transport, international express delivery; guests        |
|                   | designated freight forwarding                                                    |
|                   | 1. Machine press <u>Glass candle jar</u>                                         |
|                   | 2. Can be used in hotels, home,bar,etc                                           |
| Product Features  | 3. Environmental material                                                        |
|                   | 4. ASTM test                                                                     |
|                   | 1. satisfy your different design and size                                        |
|                   | 2. Any color of paint, frosting, electroplating, laser engraving can be done     |
| For you to choose | 3. provide special packaging such as shrink film, color gift box, white gift box |
|                   | 4. We have a dedicated quality control team to control product quality           |
|                   | 5. We have professional production bases and warehouses to ensure delivery       |
|                   |                                                                                  |
|                   |                                                                                  |
|                   |                                                                                  |
|                   |                                                                                  |