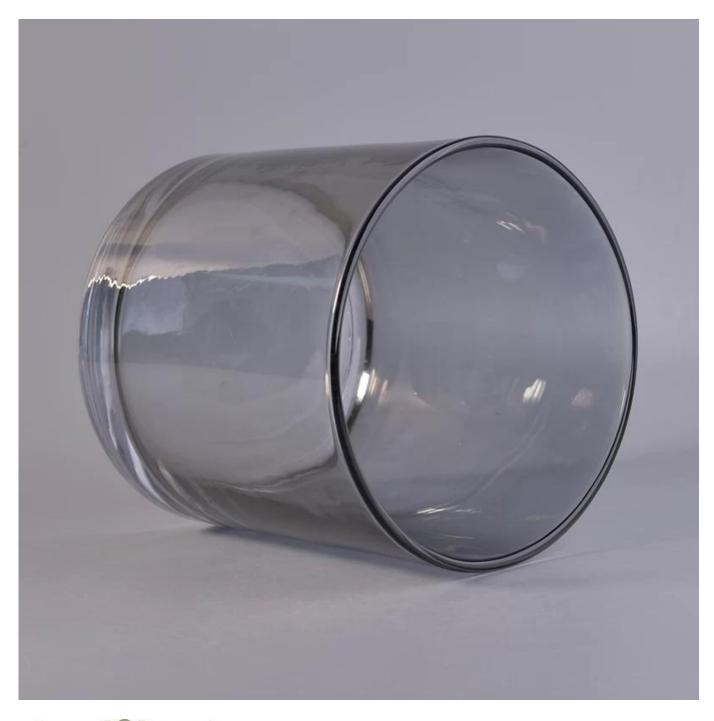

## Machine made glass candle jar with iron plating decoration

| Product Details  |                                                                           |
|------------------|---------------------------------------------------------------------------|
|                  |                                                                           |
| Material         | high white glass material                                                 |
| craft            | machine made glass candle jar                                             |
| Samples time     | 1. 5 days if there is a form and size of the glass                        |
|                  | 2. 15 days, if you need a new shape and size glass                        |
| Packaging        | Normal packing, 4 pieces in inner box, 48 pieces in box                   |
| Product Capacity | 500,000 ~ 1,000,000 pieces per month                                      |
| Delivery time    | Within 35 days after the sample and in order confirmed                    |
| Terms of payment | 30% deposit by T / T in advance and balance against copy of B / L         |
| Shipment         | By sea, by air, by express and the delivery agent acceptable              |
|                  | 1. Home decor glass candle jar from high quality                          |
| Product Features | 2. Suitable for use in hotel, house, etc.                                 |
|                  | 3. Meet ASTM Test                                                         |
|                  | 1. Various designs and sizes for selection                                |
|                  | 2 Any color painted, cold, electroplating, laser model Processing cutter  |
| For your choice  | 3. Special package as shrink film, color gift box, white gift box, etc.   |
|                  | 4. We are exclusive of employees for quality control                      |
|                  | 5. We have a professional workshop and warehouse for ensure delivery time |