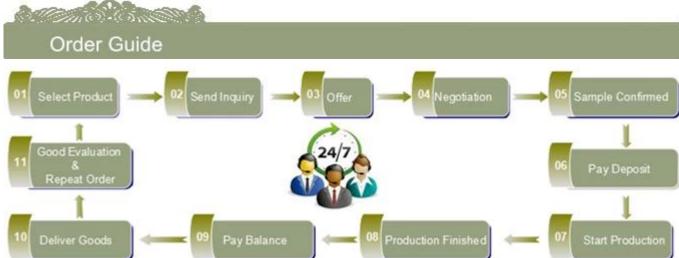

n be done</li> <li>provide special packaging such as shrink film, color gift box, white gift box</li> <li>We have a dedicated quality control team to control product quality</li> <li>We have professional production bases and warehouses to ensure</li> </ol> |
|                   | delivery                                                                                                                                                                                                                                                                                                                                                                                  |















colored glass candle holder

clear votive candle holder

wholessale tealight candle holder

















Factory Show









## Instructions:

- 1. Please use this product under adult supervision
- 2. Before use, please clean or disinfect the product with boiling water
- 3. Please do not hold the edge of the cup, bottom bracket or hand grip

## NOTES:

- 1. Do not install too full attention to fluid
- 2. Keep out of children untouchable place

- 3. Avoid dropping, collision
- 4. not be placed in a microwave, oven
- 5. Do not put the product on top of the fire

If you want to know more Candlestick And other glass products, you can visit the following link: <a href="http://www.okcandle.com/OrvisitFAQ">http://www.okcandle.com/OrvisitFAQ</a>