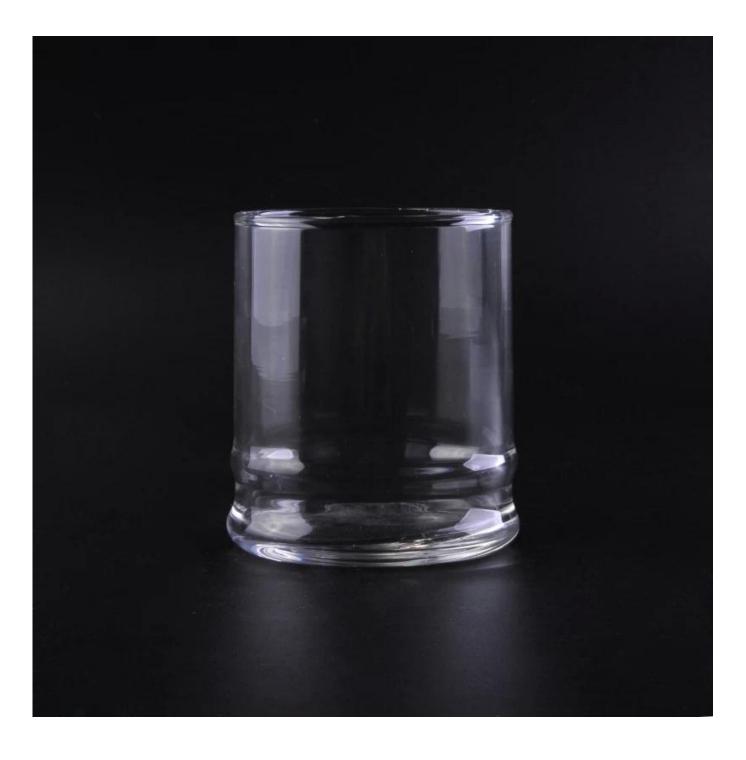

## Machine made clear straight glass candle jar

| All |                     |                                                                                                                                                                                                                                                                     |
|-----------------------------------------|---------------------|---------------------------------------------------------------------------------------------------------------------------------------------------------------------------------------------------------------------------------------------------------------------|
| Product Details                         |                     |                                                                                                                                                                                                                                                                     |
|                                         | ltem No             | SGLYP16092411                                                                                                                                                                                                                                                       |
|                                         | Size                | Top dia:6.5cm<br>Bottom dia:7cm<br>Height:8cm<br>Capacity:190ml<br>Weight:125g                                                                                                                                                                                      |
|                                         | Capacity            | 700ml glass jar for candles                                                                                                                                                                                                                                         |
|                                         | Material            | hight white clear glass jar for candle                                                                                                                                                                                                                              |
|                                         | Craft               | Machine made glass candle jar for wholesale                                                                                                                                                                                                                         |
|                                         | Sample              | 7days                                                                                                                                                                                                                                                               |
|                                         | Terms of<br>payment | 30% deposit by T/T in advance and the balance after showing copy of L/C                                                                                                                                                                                             |
|                                         | Certification       | ASTM,food Safe, Dish washer test, FDA, LFGB                                                                                                                                                                                                                         |
|                                         | For your<br>choice  | <ol> <li>Logo printing, etching, laser engraving</li> <li>Any color painted, frosted, electroplating, logo laser<br/>for the finish</li> <li>Special packing like shrink wrap, color gift box,<br/>white box etc</li> <li>Any shape, size meet your need</li> </ol> |