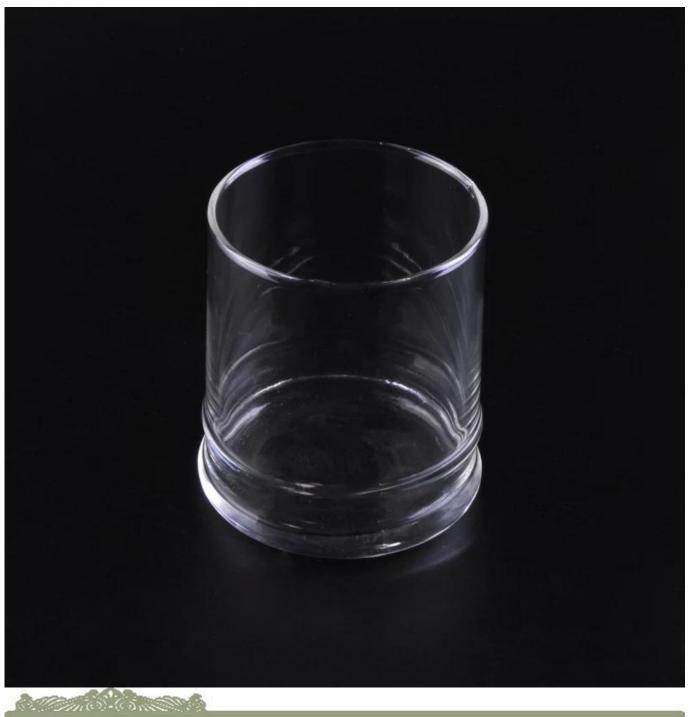

## Machine made clear straight glass candle jar

| All |                     |                                                                                                                                                                                                                                                                     |
|-----------------------------------------|---------------------|---------------------------------------------------------------------------------------------------------------------------------------------------------------------------------------------------------------------------------------------------------------------|
| Product Details                         |                     |                                                                                                                                                                                                                                                                     |
|                                         | ltem No             | SGLYP16092411                                                                                                                                                                                                                                                       |
|                                         | Size                | Top dia:6.5cm<br>Bottom dia:7cm<br>Height:8cm<br>Capacity:190ml<br>Weight:125g                                                                                                                                                                                      |
|                                         | Capacity            | 700ml glass jar for candles                                                                                                                                                                                                                                         |
|                                         | Material            | hight white clear glass jar for candle                                                                                                                                                                                                                              |
|                                         | Craft               | Machine made glass candle jar for wholesale                                                                                                                                                                                                                         |
|                                         | Sample              | 7days                                                                                                                                                                                                                                                               |
|                                         | Terms of<br>payment | 30% deposit by T/T in advance and the balance after showing copy of L/C                                                                                                                                                                                             |
|                                         | Certification       | ASTM,food Safe, Dish washer test, FDA, LFGB                                                                                                                                                                                                                         |
|                                         | For your<br>choice  | <ol> <li>Logo printing, etching, laser engraving</li> <li>Any color painted, frosted, electroplating, logo laser<br/>for the finish</li> <li>Special packing like shrink wrap, color gift box,<br/>white box etc</li> <li>Any shape, size meet your need</li> </ol> |