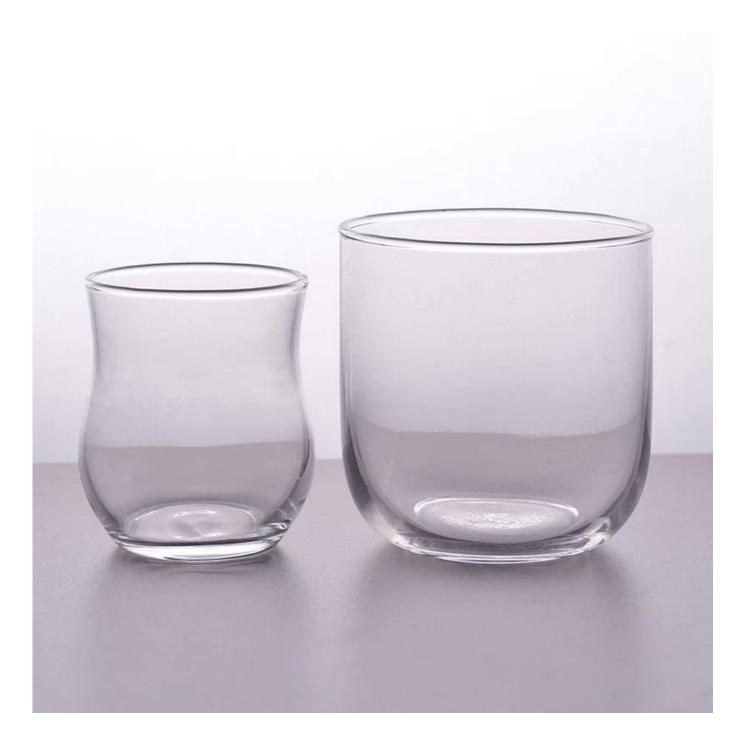

# Machine blown transparent 4oz glass candle holder wholesale

| Product Details  |                                                                           |
|------------------|---------------------------------------------------------------------------|
| ltem number.     | SGLYP18012501                                                             |
| Material         | high white glass material                                                 |
| craft            | machine made glass candle jar                                             |
| Samples time     | 1. 5 days if there is a form and size of the glass                        |
|                  | 2. 15 days, if you need a new shape and size glass                        |
| Packaging        | Normal packing, 4 pieces in inner box, 48 pieces in box                   |
| Product Capacity | 500,000 ~ 1,000,000 pieces per month                                      |
| Delivery time    | Within 35 days after the sample and in order confirmed                    |
| Terms of payment | 30% deposit by T / T in advance and balance against copy of B / L         |
| Shipment         | By sea, by air, by express and the delivery agent acceptable              |
| Product Features | 1. Home decor glass candle jar from high quality                          |
|                  | 2. Suitable for use in hotel, house, etc.                                 |
|                  | 3. Meet ASTM Test                                                         |
| For your choice  | 1. Various designs and sizes for selection                                |
|                  | 2 Any color painted, cold, electroplating, laser model Processing cutter  |
|                  | 3. Special package as shrink film, color gift box, white gift box, etc.   |
|                  | 4. We are exclusive of employees for quality control                      |
|                  | 5. We have a professional workshop and warehouse for ensure delivery time |