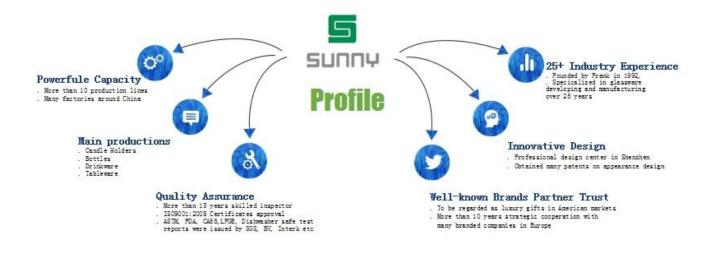

| 2. Suitable for use in hotel, house, etc.                                 |
|                  | 3. Meet ASTM Test                                                         |
| For your choice  | 1. Various designs and sizes for selection                                |
|                  | 2 Any color painted, cold, electroplating, laser model Processing cutter  |
|                  | 3. Special package as shrink film, color gift box, white gift box, etc.   |
|                  | 4. We are exclusive of employees for quality control                      |
|                  | 5. We have a professional workshop and warehouse for ensure delivery time |













### Sample Room





4,000+ Items for Choice







## Shenzhen Sunny Glassware Co.,Ltd

——To be your Reliable Supplier



#### Features months blown glass

- 1. The benefit, including the number of mold, machinery, surface effects, colors, etc.
- 2. Quality control is difficult and tolerance of size, weight and shape larger.
- 3. The price is high and the product is limited to a special technique of glass.

#### Mode of application

- 1. Use it under the guidance of an adult
- 2. Washing it with pure or boiling water prior to use
- 3. No touching the rim of a glass cup, try to take the bottom or handle it

#### **Precautionary measures**

- 1. Beer, red wine, white wine, drinks or hot water will not be crowded
- 2. To avoid hurting your children by the hand, please put it in a place where they can not reach
- 3. Do not drop, collision and strong influence
- 4. Do not microwave
- 5. To prevent cracking, do n