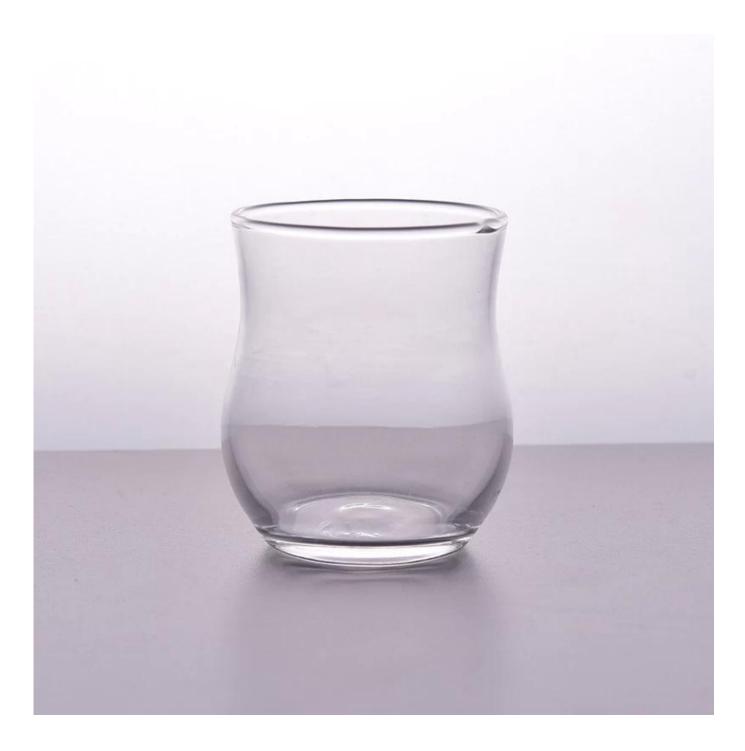

# Machine blown transparent 4oz glass candle holder wholesale

| Product Details  |                                                                           |
|------------------|---------------------------------------------------------------------------|
| ltem number.     | SGLYP18012501                                                             |
| Material         | high white glass material                                                 |
| craft            | machine made glass candle jar                                             |
| Samples time     | 1. 5 days if there is a form and size of the glass                        |
|                  | 2. 15 days, if you need a new shape and size glass                        |
| Packaging        | Normal packing, 4 pieces in inner box, 48 pieces in box                   |
| Product Capacity | 500,000 ~ 1,000,000 pieces per month                                      |
| Delivery time    | Within 35 days after the sample and in order confirmed                    |
| Terms of payment | 30% deposit by T / T in advance and balance against copy of B / L         |
| Shipment         | By sea, by air, by express and the delivery agent acceptable              |
| Product Features | 1. Home decor glass candle jar from high quality                          |
|                  | 2. Suitable for use in hotel, house, etc.                                 |
|                  | 3. Meet ASTM Test                                                         |
| For your choice  | 1. Various designs and sizes for selection                                |
|                  | 2 Any color painted, cold, electroplating, laser model Processing cutter  |
|                  | 3. Special package as shrink film, color gift box, white gift box, etc.   |
|                  | 4. We are exclusive of employees for quality control                      |
|                  | 5. We have a professional workshop and warehouse for ensure delivery time |