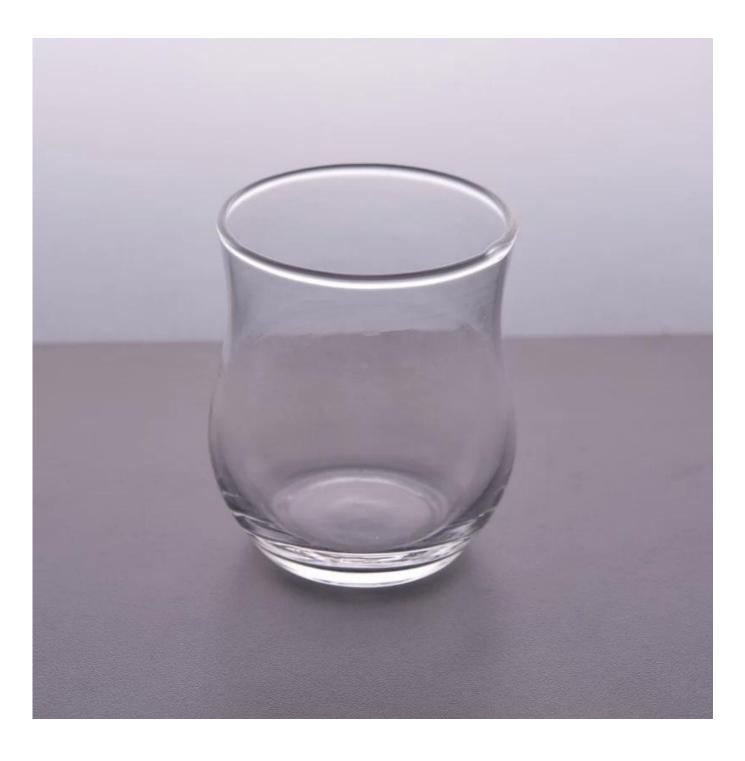

# Machine blown transparent 4oz glass candle holder wholesale

| Product Details  |                                                                           |
|------------------|---------------------------------------------------------------------------|
| ltem number.     | SGLYP18012501                                                             |
| Material         | high white glass material                                                 |
| craft            | machine made glass candle jar                                             |
| Samples time     | 1. 5 days if there is a form and size of the glass                        |
|                  | 2. 15 days, if you need a new shape and size glass                        |
| Packaging        | Normal packing, 4 pieces in inner box, 48 pieces in box                   |
| Product Capacity | 500,000 ~ 1,000,000 pieces per month                                      |
| Delivery time    | Within 35 days after the sample and in order confirmed                    |
| Terms of payment | 30% deposit by T / T in advance and balance against copy of B / L         |
| Shipment         | By sea, by air, by express and the delivery agent acceptable              |
| Product Features | 1. Home decor glass candle jar from high quality                          |
|                  | 2. Suitable for use in hotel, house, etc.                                 |
|                  | 3. Meet ASTM Test                                                         |
| For your choice  | 1. Various designs and sizes for selection                                |
|                  | 2 Any color painted, cold, electroplating, laser model Processing cutter  |
|                  | 3. Special package as shrink film, color gift box, white gift box, etc.   |
|                  | 4. We are exclusive of employees for quality control                      |
|                  | 5. We have a professional workshop and warehouse for ensure delivery time |