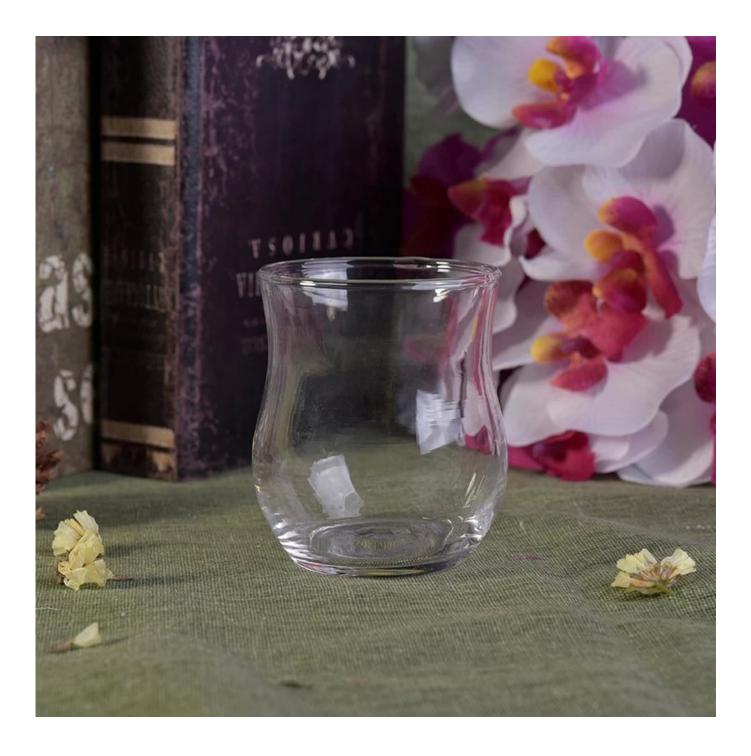

# Machine blown transparent 4oz glass candle holder wholesale

| Product Details  |                                                                           |
|------------------|---------------------------------------------------------------------------|
| ltem number.     | SGLYP18012501                                                             |
| Material         | high white glass material                                                 |
| craft            | machine made glass candle jar                                             |
| Samples time     | 1. 5 days if there is a form and size of the glass                        |
|                  | 2. 15 days, if you need a new shape and size glass                        |
| Packaging        | Normal packing, 4 pieces in inner box, 48 pieces in box                   |
| Product Capacity | 500,000 ~ 1,000,000 pieces per month                                      |
| Delivery time    | Within 35 days after the sample and in order confirmed                    |
| Terms of payment | 30% deposit by T / T in advance and balance against copy of B / L         |
| Shipment         | By sea, by air, by express and the delivery agent acceptable              |
| Product Features | 1. Home decor glass candle jar from high quality                          |
|                  | 2. Suitable for use in hotel, house, etc.                                 |
|                  | 3. Meet ASTM Test                                                         |
| For your choice  | 1. Various designs and sizes for selection                                |
|                  | 2 Any color painted, cold, electroplating, laser model Processing cutter  |
|                  | 3. Special package as shrink film, color gift box, white gift box, etc.   |
|                  | 4. We are exclusive of employees for quality control                      |
|                  | 5. We have a professional workshop and warehouse for ensure delivery time |