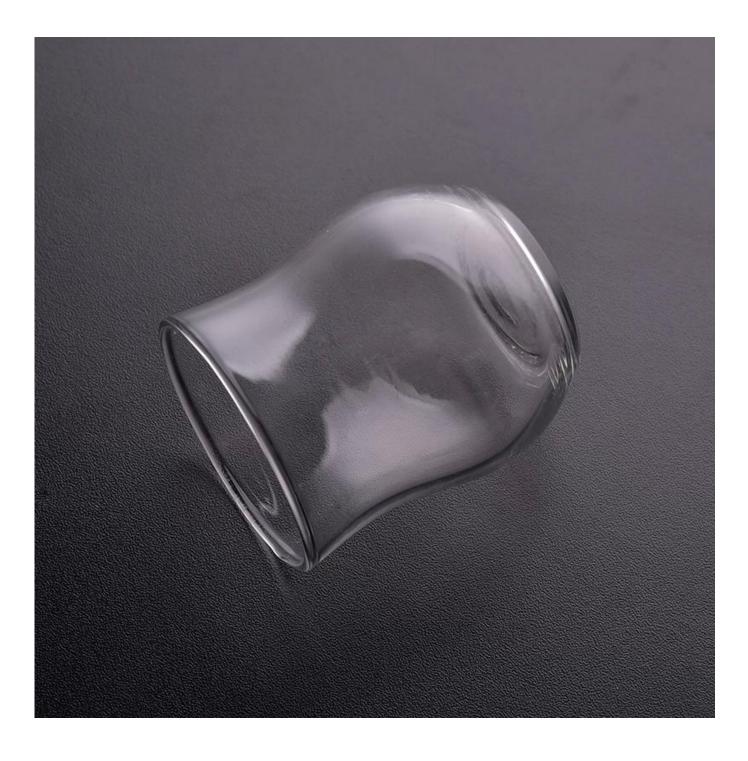

# Machine blown transparent 4oz glass candle holder wholesale

| Product Details  |                                                                           |
|------------------|---------------------------------------------------------------------------|
| ltem number.     | SGLYP18012501                                                             |
| Material         | high white glass material                                                 |
| craft            | machine made glass candle jar                                             |
| Samples time     | 1. 5 days if there is a form and size of the glass                        |
|                  | 2. 15 days, if you need a new shape and size glass                        |
| Packaging        | Normal packing, 4 pieces in inner box, 48 pieces in box                   |
| Product Capacity | 500,000 ~ 1,000,000 pieces per month                                      |
| Delivery time    | Within 35 days after the sample and in order confirmed                    |
| Terms of payment | 30% deposit by T / T in advance and balance against copy of B / L         |
| Shipment         | By sea, by air, by express and the delivery agent acceptable              |
| Product Features | 1. Home decor glass candle jar from high quality                          |
|                  | 2. Suitable for use in hotel, house, etc.                                 |
|                  | 3. Meet ASTM Test                                                         |
| For your choice  | 1. Various designs and sizes for selection                                |
|                  | 2 Any color painted, cold, electroplating, laser model Processing cutter  |
|                  | 3. Special package as shrink film, color gift box, white gift box, etc.   |
|                  | 4. We are exclusive of employees for quality control                      |
|                  | 5. We have a professional workshop and warehouse for ensure delivery time |