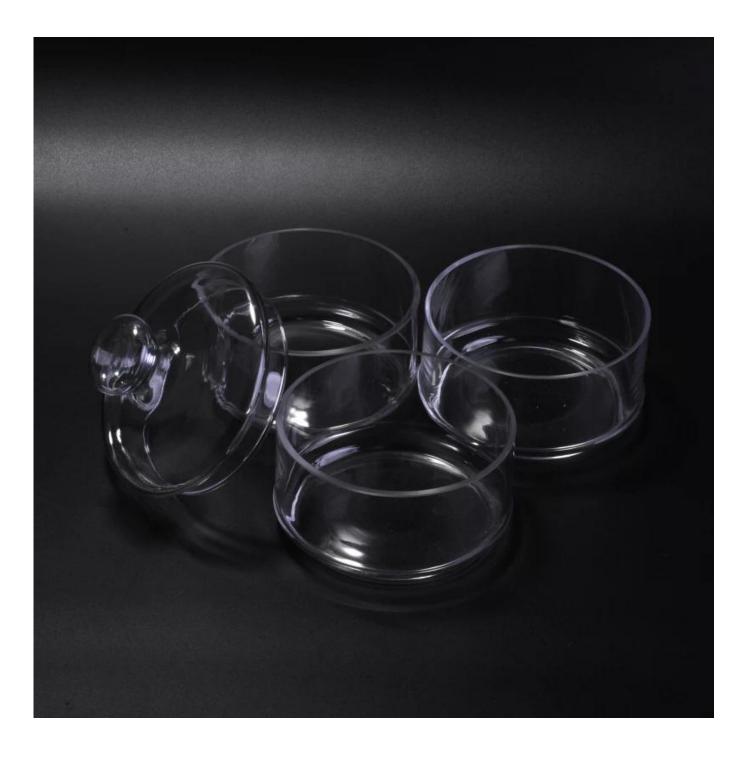

## Machine blown decating storage jar candle holder with lids

|  | ltem name          | Machine blown decating storage jar candle holder with lids                                                                                                                                  |
|--|--------------------|---------------------------------------------------------------------------------------------------------------------------------------------------------------------------------------------|
|  | ltem No.           | SGLYP16092417-2                                                                                                                                                                             |
|  | Size               | Jar:<br>Top dia:11.9cm<br>Bottom dia:10cm<br>Height:16.7cm<br>Weight:822g<br>Cap:<br>Dia:11cm<br>Height:7.3cm<br>Weight:160g                                                                |
|  | Description        | Hand made, V-shape, Round, for candle holder/for glass cups                                                                                                                                 |
|  | Sample time        | <ol> <li>5 days if at exist shape and size of products</li> <li>15 days if need new shape and size of products</li> </ol>                                                                   |
|  | Packing            | Normal safety packing 24pcs/36pcs/48pcs etc. per export carton with egg divider                                                                                                             |
|  | MOQ                | 3000pcs                                                                                                                                                                                     |
|  | Delivery<br>time   | Within 35 days after order confirmed                                                                                                                                                        |
|  | Payment<br>terms   | 30% deposit by T/T in advance, the balance after showing the copy of B/L                                                                                                                    |
|  | Product<br>feature | <ol> <li>High quality and competitve prices</li> <li>Meet ASTM, Leading free</li> <li>Eco-friendly</li> <li>Widely apply to Wedding, party, home, bar etc.</li> <li>Machine made</li> </ol> |

More Product Pictures