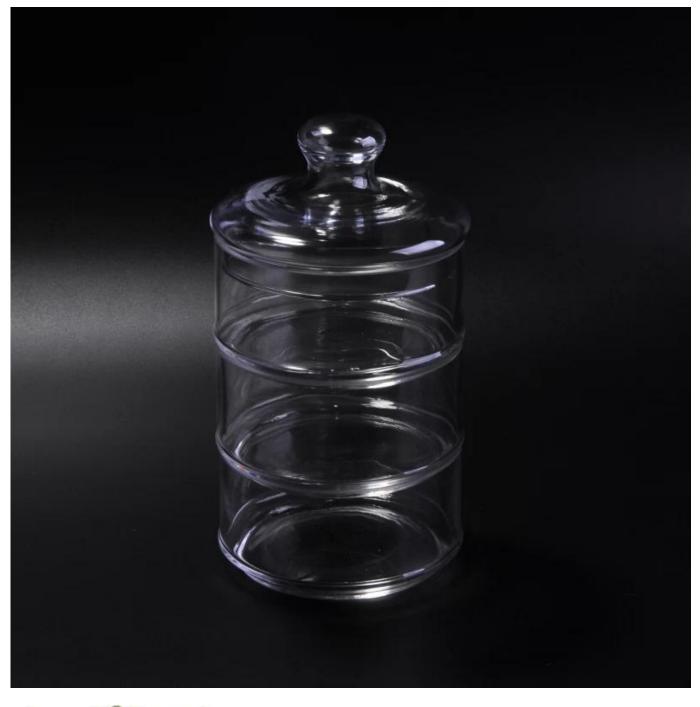

## Machine blown decating storage jar candle holder with lids

|  | ltem name          | Machine blown decating storage jar candle holder with lids                                                                                                                                  |
|--|--------------------|---------------------------------------------------------------------------------------------------------------------------------------------------------------------------------------------|
|  | ltem No.           | SGLYP16092417-2                                                                                                                                                                             |
|  | Size               | Jar:<br>Top dia:11.9cm<br>Bottom dia:10cm<br>Height:16.7cm<br>Weight:822g<br>Cap:<br>Dia:11cm<br>Height:7.3cm<br>Weight:160g                                                                |
|  | Description        | Hand made, V-shape, Round, for candle holder/for glass cups                                                                                                                                 |
|  | Sample time        | <ol> <li>5 days if at exist shape and size of products</li> <li>15 days if need new shape and size of products</li> </ol>                                                                   |
|  | Packing            | Normal safety packing 24pcs/36pcs/48pcs etc. per export carton with egg divider                                                                                                             |
|  | MOQ                | 3000pcs                                                                                                                                                                                     |
|  | Delivery<br>time   | Within 35 days after order confirmed                                                                                                                                                        |
|  | Payment<br>terms   | 30% deposit by T/T in advance, the balance after showing the copy of B/L                                                                                                                    |
|  | Product<br>feature | <ol> <li>High quality and competitve prices</li> <li>Meet ASTM, Leading free</li> <li>Eco-friendly</li> <li>Widely apply to Wedding, party, home, bar etc.</li> <li>Machine made</li> </ol> |

More Product Pictures