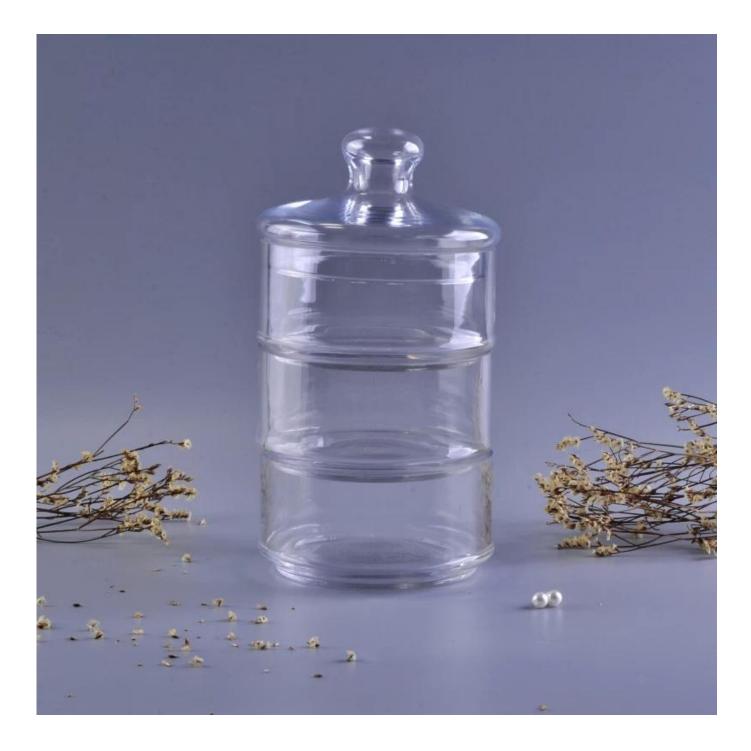

## Machine blown decating storage jar candle holder with lids

|  | ltem name          | Machine blown decating storage jar candle holder with lids                                                                                                                                  |
|--|--------------------|---------------------------------------------------------------------------------------------------------------------------------------------------------------------------------------------|
|  | ltem No.           | SGLYP16092417-2                                                                                                                                                                             |
|  | Size               | Jar:<br>Top dia:11.9cm<br>Bottom dia:10cm<br>Height:16.7cm<br>Weight:822g<br>Cap:<br>Dia:11cm<br>Height:7.3cm<br>Weight:160g                                                                |
|  | Description        | Hand made, V-shape, Round, for candle holder/for glass cups                                                                                                                                 |
|  | Sample time        | <ol> <li>5 days if at exist shape and size of products</li> <li>15 days if need new shape and size of products</li> </ol>                                                                   |
|  | Packing            | Normal safety packing 24pcs/36pcs/48pcs etc. per export carton with egg divider                                                                                                             |
|  | MOQ                | 3000pcs                                                                                                                                                                                     |
|  | Delivery<br>time   | Within 35 days after order confirmed                                                                                                                                                        |
|  | Payment<br>terms   | 30% deposit by T/T in advance, the balance after showing the copy of B/L                                                                                                                    |
|  | Product<br>feature | <ol> <li>High quality and competitve prices</li> <li>Meet ASTM, Leading free</li> <li>Eco-friendly</li> <li>Widely apply to Wedding, party, home, bar etc.</li> <li>Machine made</li> </ol> |