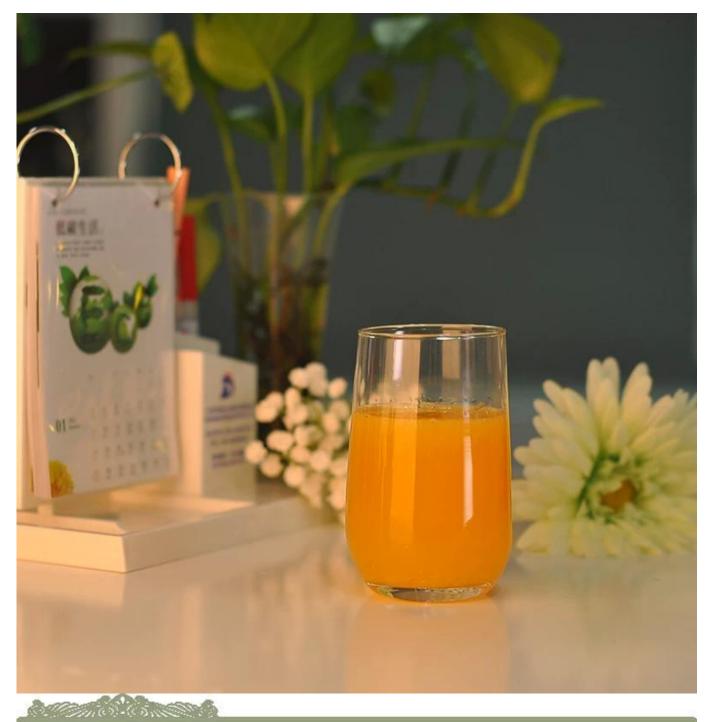

# Machine blown airline drinking glass

| Accentor Concenta |                     |                                                                                                                                                                                                                                                                                                                |
|-------------------|---------------------|----------------------------------------------------------------------------------------------------------------------------------------------------------------------------------------------------------------------------------------------------------------------------------------------------------------|
| Product Details   |                     |                                                                                                                                                                                                                                                                                                                |
|                   | Item No.            | SG15020207                                                                                                                                                                                                                                                                                                     |
|                   | Size                | 60*68*105mm                                                                                                                                                                                                                                                                                                    |
|                   | Color               | Yellow, blue, pupple. any customized color is available                                                                                                                                                                                                                                                        |
|                   | Material            | Hight white glass                                                                                                                                                                                                                                                                                              |
|                   | Craft               | Machine blown                                                                                                                                                                                                                                                                                                  |
|                   | Sample              | 7-10 days                                                                                                                                                                                                                                                                                                      |
|                   | Terms of<br>payment | T/T 30% in advance, balance 70% against copy of B/L                                                                                                                                                                                                                                                            |
|                   | Certification       | Dish washer test, FDA, LFGB,ISO                                                                                                                                                                                                                                                                                |
|                   | For your<br>choice  | <ol> <li>Customized logo</li> <li>Deep process like color painting, frosting,<br/>electroplating, laser engraving, decal printing, ion<br/>plating</li> <li>Special packing like shrink wrap, color gift box,<br/>white box etc available</li> <li>Different shape, size and design meet your needs</li> </ol> |