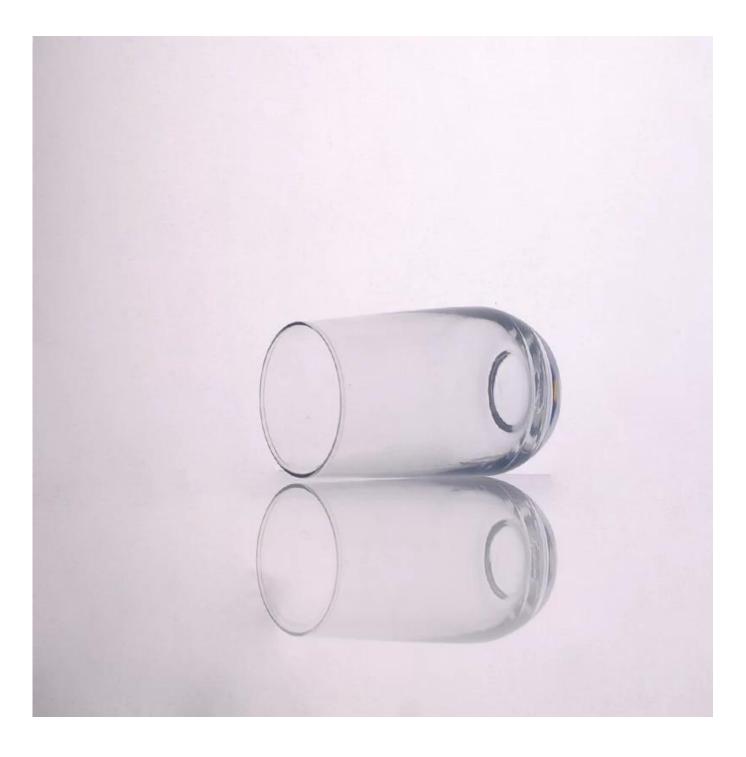

# Machine blown airline drinking glass

| Accentor Concenta |                     |                                                                                                                                                                                                                                                                                                                |
|-------------------|---------------------|----------------------------------------------------------------------------------------------------------------------------------------------------------------------------------------------------------------------------------------------------------------------------------------------------------------|
| Product Details   |                     |                                                                                                                                                                                                                                                                                                                |
|                   | Item No.            | SG15020207                                                                                                                                                                                                                                                                                                     |
|                   | Size                | 60*68*105mm                                                                                                                                                                                                                                                                                                    |
|                   | Color               | Yellow, blue, pupple. any customized color is available                                                                                                                                                                                                                                                        |
|                   | Material            | Hight white glass                                                                                                                                                                                                                                                                                              |
|                   | Craft               | Machine blown                                                                                                                                                                                                                                                                                                  |
|                   | Sample              | 7-10 days                                                                                                                                                                                                                                                                                                      |
|                   | Terms of<br>payment | T/T 30% in advance, balance 70% against copy of B/L                                                                                                                                                                                                                                                            |
|                   | Certification       | Dish washer test, FDA, LFGB,ISO                                                                                                                                                                                                                                                                                |
|                   | For your<br>choice  | <ol> <li>Customized logo</li> <li>Deep process like color painting, frosting,<br/>electroplating, laser engraving, decal printing, ion<br/>plating</li> <li>Special packing like shrink wrap, color gift box,<br/>white box etc available</li> <li>Different shape, size and design meet your needs</li> </ol> |