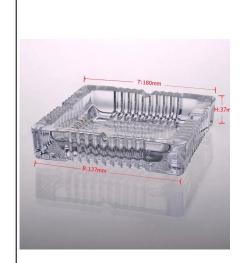

## **Machine Pressed Crystal Glass Ashtray Customized Manufacturer**

|  | Item Name          | Machine Pressed Crystal Glass Ashtray<br>Customized Manufacturer                                                                                        |
|--|--------------------|---------------------------------------------------------------------------------------------------------------------------------------------------------|
|  | Item number.       | SGZW15040912                                                                                                                                            |
|  | Size               | T: 180mm * B: 137mm H: 37mm                                                                                                                             |
|  | Weight             | 1442g                                                                                                                                                   |
|  | Sample time        | 1.5 days to exist in the shape and size of the products 2:15 days if you need new shape and size of products                                            |
|  | Packing            | Security packaging normal 24pcs / 36pcs / 48pcs<br>per carton etc. export with egg divider                                                              |
|  | MOQ                | 10,000pcs                                                                                                                                               |
|  | Delivery time      | Within 35 days after order confirmed                                                                                                                    |
|  | Payment<br>terms   | 30% deposit by T / T in advance, the balance after showing the copy of B / L $$                                                                         |
|  | Product<br>Feature | 1.High quality and competitive prices 2.Meet FDA, SGS, LFGB test etc. 3.Eco-friendly 4.Widely applies to wedding, party, house, bar etc. 5.Machine made |