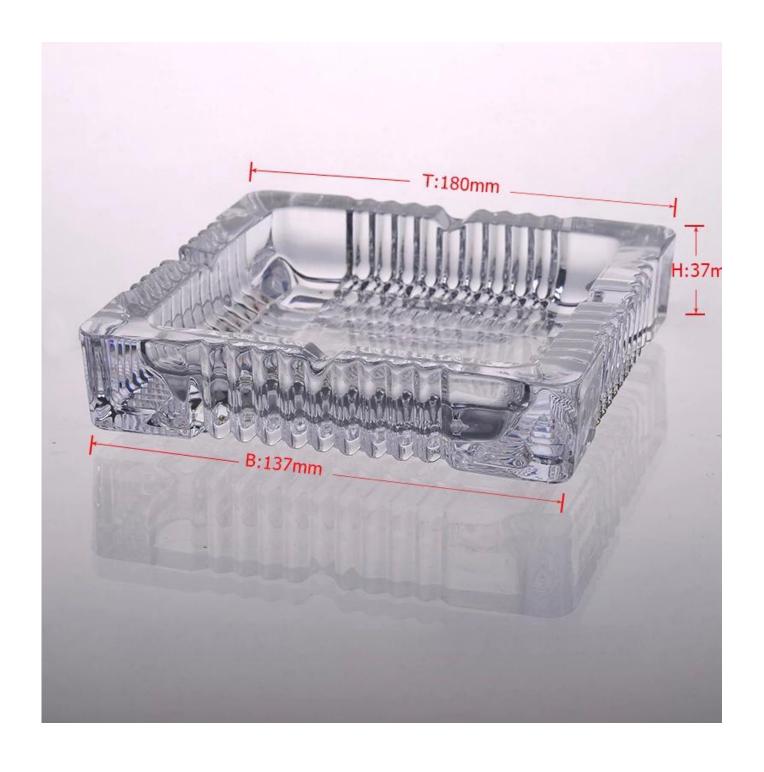

## **Machine Pressed Crystal Glass Ashtray Customized Manufacturer**

|  | Item Name          | Machine Pressed Crystal Glass Ashtray<br>Customized Manufacturer                                                                                        |
|--|--------------------|---------------------------------------------------------------------------------------------------------------------------------------------------------|
|  | Item number.       | SGZW15040912                                                                                                                                            |
|  | Size               | T: 180mm * B: 137mm H: 37mm                                                                                                                             |
|  | Weight             | 1442g                                                                                                                                                   |
|  | Sample time        | 1.5 days to exist in the shape and size of the products 2:15 days if you need new shape and size of products                                            |
|  | Packing            | Security packaging normal 24pcs / 36pcs / 48pcs<br>per carton etc. export with egg divider                                                              |
|  | MOQ                | 10,000pcs                                                                                                                                               |
|  | Delivery time      | Within 35 days after order confirmed                                                                                                                    |
|  | Payment<br>terms   | 30% deposit by T / T in advance, the balance after showing the copy of B / L $$                                                                         |
|  | Product<br>Feature | 1.High quality and competitive prices 2.Meet FDA, SGS, LFGB test etc. 3.Eco-friendly 4.Widely applies to wedding, party, house, bar etc. 5.Machine made |