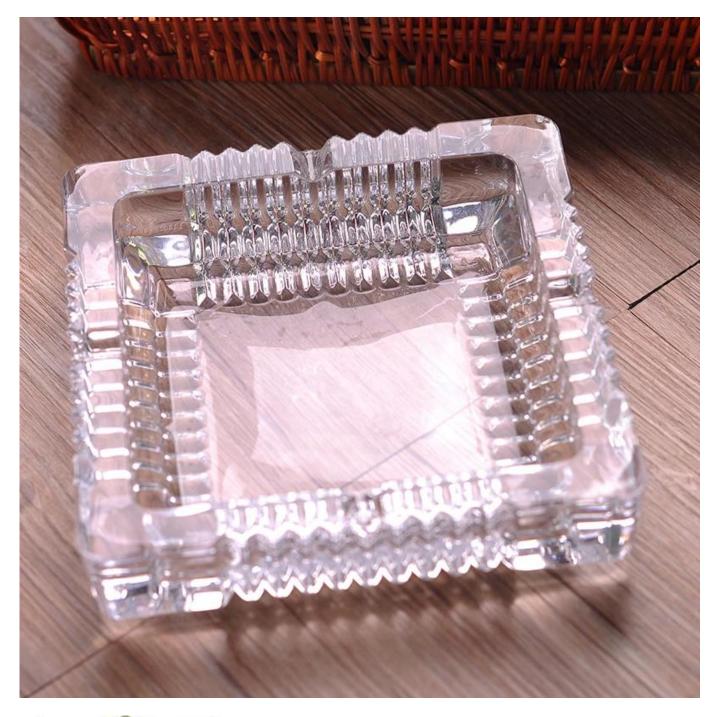

## **Machine Pressed Crystal Glass Ashtray Customized Manufacturer**

|  | Item Name          | Machine Pressed Crystal Glass Ashtray<br>Customized Manufacturer                                                                                        |
|--|--------------------|---------------------------------------------------------------------------------------------------------------------------------------------------------|
|  | Item number.       | SGZW15040912                                                                                                                                            |
|  | Size               | T: 180mm * B: 137mm H: 37mm                                                                                                                             |
|  | Weight             | 1442g                                                                                                                                                   |
|  | Sample time        | 1.5 days to exist in the shape and size of the products 2:15 days if you need new shape and size of products                                            |
|  | Packing            | Security packaging normal 24pcs / 36pcs / 48pcs<br>per carton etc. export with egg divider                                                              |
|  | MOQ                | 10,000pcs                                                                                                                                               |
|  | Delivery time      | Within 35 days after order confirmed                                                                                                                    |
|  | Payment<br>terms   | 30% deposit by T / T in advance, the balance after showing the copy of B / L $$                                                                         |
|  | Product<br>Feature | 1.High quality and competitive prices 2.Meet FDA, SGS, LFGB test etc. 3.Eco-friendly 4.Widely applies to wedding, party, house, bar etc. 5.Machine made |