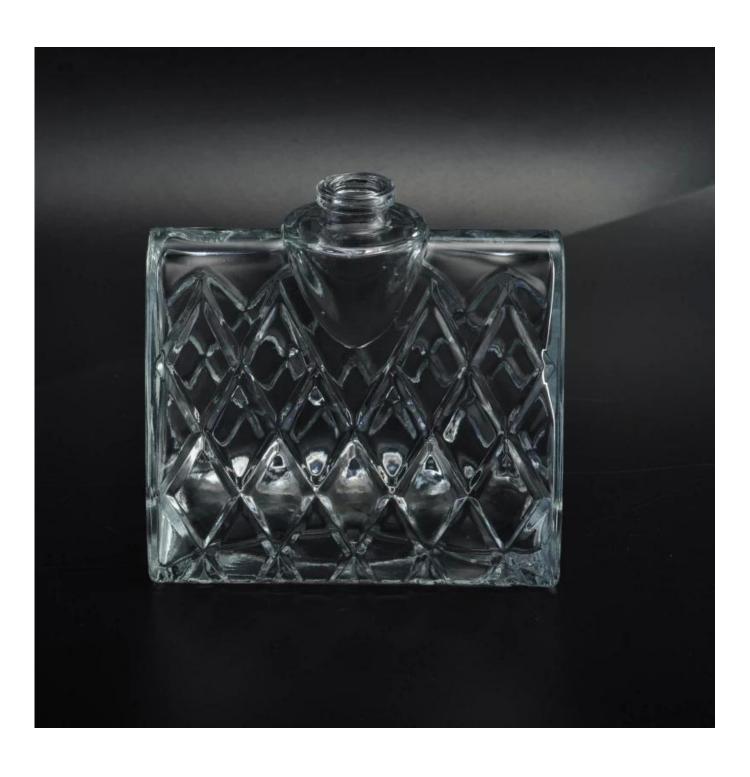

## Machine Made Lady Handbag Shape Cosmetic Glass Perfume Bottle





Machine Made Lady Handbag Shape Cosmetic Item name

Glass Perfume Bottle

Item No. SGLG16042709

Top dia:15mm

Bottom dia:47x80mm Size

Height: 74mm Weight: 174g

Capacity

1.5 days if at exist shape and size of products

2.15 days if need new shape and size of

products

Normal safety packing 24pcs/36pcs/48pcs etc. **Packing** 

per export carton with egg divider

Delivery time Within 35 days after order confirmed

30% deposit by T/T in advance, the balance Payment terms

after showing the copy of B/L

1.Meet FDA, SGS, LFGB etc. test

2. Widely apply to Wedding, party, home, bar

Product feature 3. Machine made glass perfume bottle

4. Creative design: Lady Handbag Shape Glass

Perfume Bottle















For more information, please contact Kate, or visit our website: <a href="http://www.okcandle.com/index.html">http://www.okcandle.com/index.html</a>

## More Product Pictures





















## Factory Show