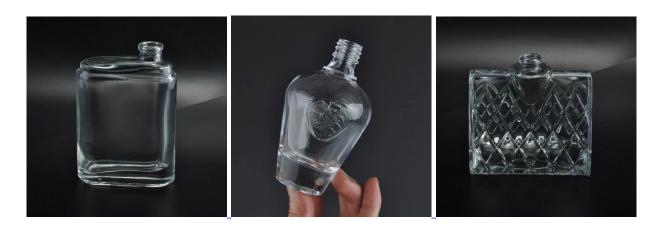

9

Top dia:15mm

Bottom dia:47x80mm Size

Height: 74mm Weight: 174g

Capacity

1.5 days if at exist shape and size of products

2.15 days if need new shape and size of

products

Normal safety packing 24pcs/36pcs/48pcs etc. **Packing** 

per export carton with egg divider

Delivery time Within 35 days after order confirmed

30% deposit by T/T in advance, the balance Payment terms

after showing the copy of B/L

1.Meet FDA, SGS, LFGB etc. test

2. Widely apply to Wedding, party, home, bar

Product feature 3. Machine made glass perfume bottle

4. Creative design: Lady Handbag Shape Glass

Perfume Bottle















For more information, please contact Kate, or visit our website: <a href="http://www.okcandle.com/index.html">http://www.okcandle.com/index.html</a>

## More Product Pictures





















## Factory Show