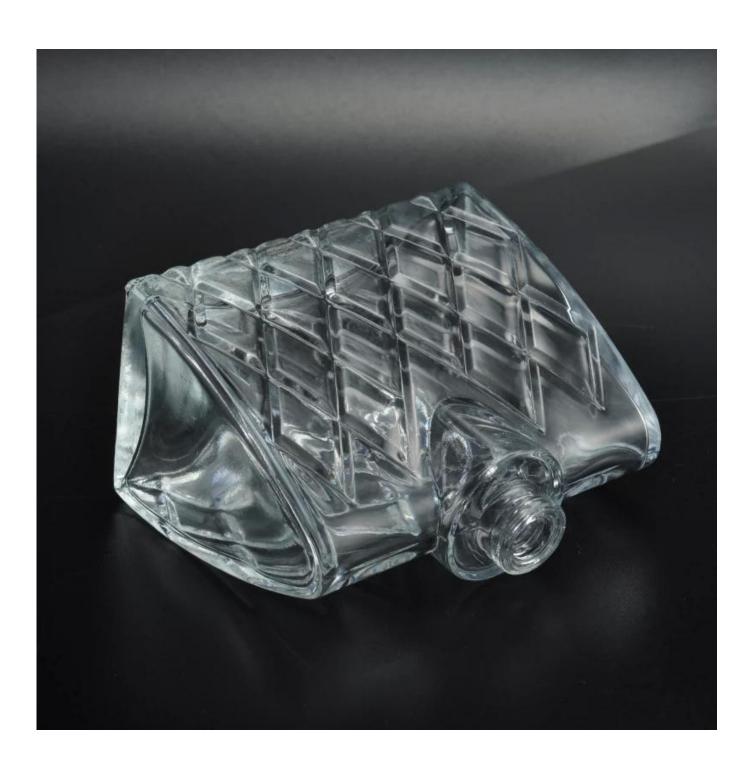

## Machine Made Lady Handbag Shape Cosmetic Glass Perfume Bottle





Machine Made Lady Handbag Shape Cosmetic Item name

Glass Perfume Bottle

Item No. SGLG16042709

Top dia:15mm

Bottom dia:47x80mm Size

Height: 74mm Weight: 174g

Capacity

1.5 days if at exist shape and size of products

2.15 days if need new shape and size of

products

Normal safety packing 24pcs/36pcs/48pcs etc. **Packing** 

per export carton with egg divider

Delivery time Within 35 days after order confirmed

30% deposit by T/T in advance, the balance Payment terms

after showing the copy of B/L

1.Meet FDA, SGS, LFGB etc. test

2. Widely apply to Wedding, party, home, bar

Product feature 3. Machine made glass perfume bottle

4. Creative design: Lady Handbag Shape Glass

Perfume Bottle















For more information, please contact Kate, or visit our website: <a href="http://www.okcandle.com/index.html">http://www.okcandle.com/index.html</a>

## More Product Pictures





















## Factory Show