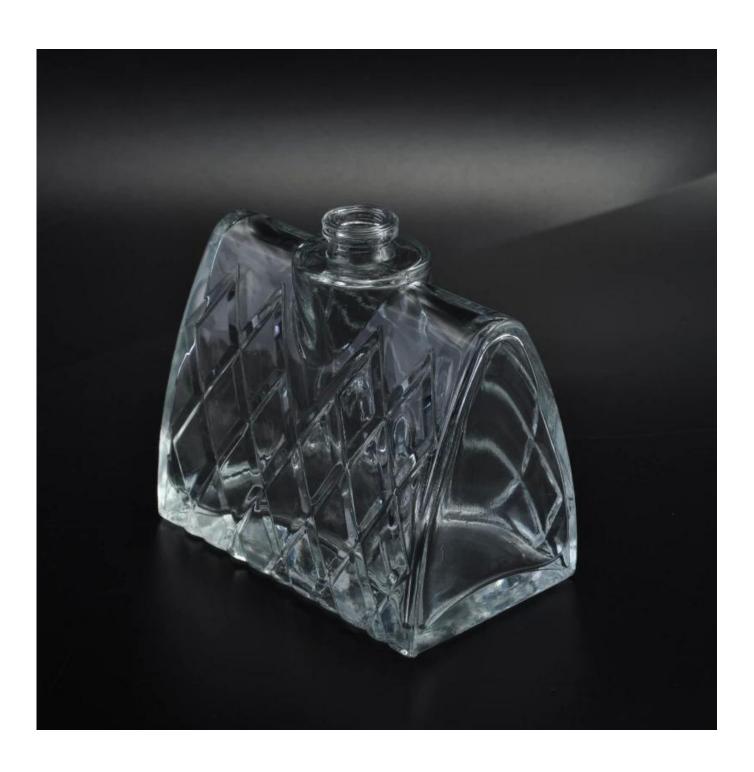

## Machine Made Lady Handbag Shape Cosmetic Glass Perfume Bottle





Machine Made Lady Handbag Shape Cosmetic Item name

Glass Perfume Bottle

Item No. SGLG16042709

Top dia:15mm

Bottom dia:47x80mm Size

Height: 74mm Weight: 174g

Capacity

1.5 days if at exist shape and size of products

2.15 days if need new shape and size of

products

Normal safety packing 24pcs/36pcs/48pcs etc. **Packing** 

per export carton with egg divider

Delivery time Within 35 days after order confirmed

30% deposit by T/T in advance, the balance Payment terms

after showing the copy of B/L

1.Meet FDA, SGS, LFGB etc. test

2. Widely apply to Wedding, party, home, bar

Product feature 3. Machine made glass perfume bottle

4. Creative design: Lady Handbag Shape Glass

Perfume Bottle















For more information, please contact Kate, or visit our website: <a href="http://www.okcandle.com/index.html">http://www.okcandle.com/index.html</a>

## More Product Pictures





















## Factory Show