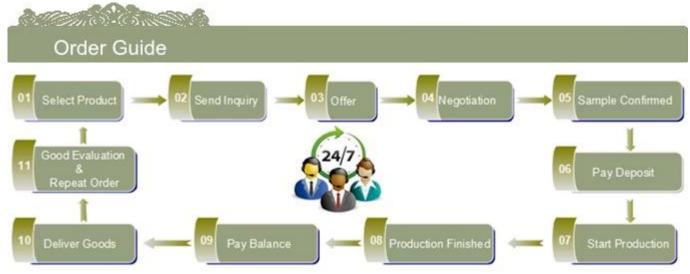

Capacity

1.5 days if at exist shape and size of products

2.15 days if need new shape and size of

products

Normal safety packing 24pcs/36pcs/48pcs etc. **Packing** 

per export carton with egg divider

Delivery time Within 35 days after order confirmed

30% deposit by T/T in advance, the balance Payment terms

after showing the copy of B/L

1.Meet FDA, SGS, LFGB etc. test

2. Widely apply to Wedding, party, home, bar

Product feature 3. Machine made glass perfume bottle