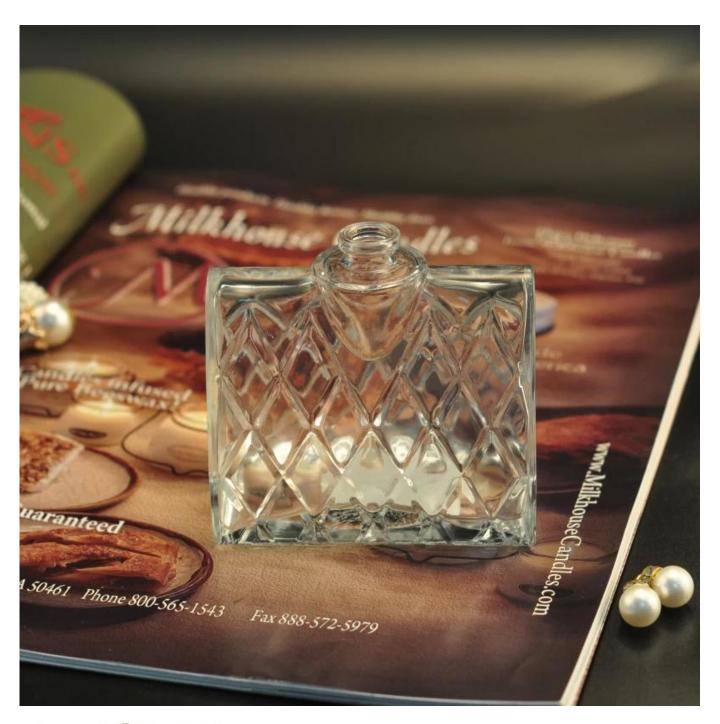

## Machine Made Lady Handbag Shape Cosmetic Glass Perfume Bottle

Machine Made Lady Handbag Shape Cosmetic Item name

Glass Perfume Bottle

Item No. SGLG16042709

Top dia:15mm

Bottom dia:47x80mm Size

Height: 74mm Weight: 174g