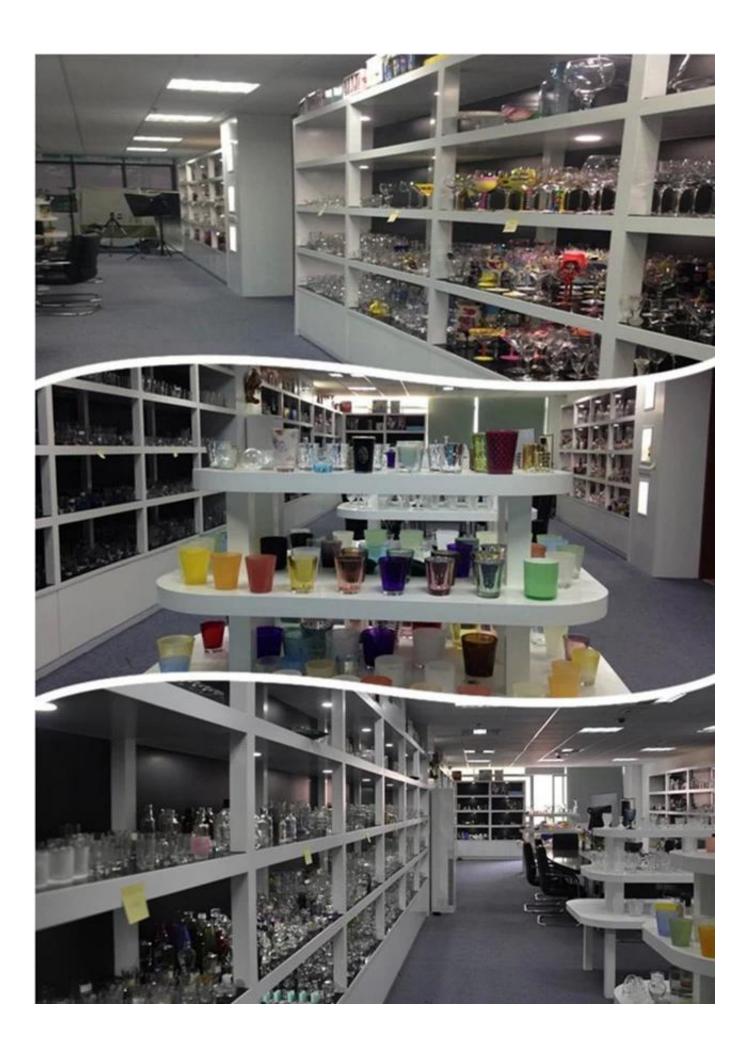

Bottom dia:47x80mm Size

Height: 74mm Weight: 174g

Capacity

1.5 days if at exist shape and size of products

2.15 days if need new shape and size of

products

Normal safety packing 24pcs/36pcs/48pcs etc. **Packing** 

per export carton with egg divider

Delivery time Within 35 days after order confirmed

30% deposit by T/T in advance, the balance Payment terms

after showing the copy of B/L

1.Meet FDA, SGS, LFGB etc. test

2. Widely apply to Wedding, party, home, bar

Product feature 3. Machine made glass perfume bottle

4. Creative design: Lady Handbag Shape Glass

Perfume Bottle















For more information, please contact Kate, or visit our website: <a href="http://www.okcandle.com/index.html">http://www.okcandle.com/index.html</a>

## More Product Pictures





















## Factory Show