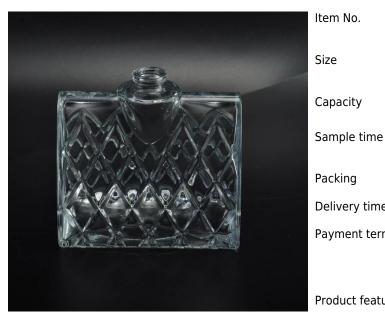

## Machine Made Lady Handbag Shape Cosmetic Glass Perfume Bottle

Machine Made Lady Handbag Shape Cosmetic Item name

Glass Perfume Bottle

Item No. SGLG16042709

Top dia:15mm

Bottom dia:47x80mm Size

Height: 74mm Weight: 174g

Capacity

1.5 days if at exist shape and size of products

2.15 days if need new shape and size of

products

Normal safety packing 24pcs/36pcs/48pcs etc. **Packing** 

per export carton with egg divider

Delivery time Within 35 days after order confirmed

30% deposit by T/T in advance, the balance Payment terms

after showing the copy of B/L

1.Meet FDA, SGS, LFGB etc. test

2. Widely apply to Wedding, party, home, bar

Product feature 3. Machine made glass perfume bottle

4. Creative design: Lady Handbag Shape Glass

Perfume Bottle

For more information, please contact Kate, or visit our website: <a href="http://www.okcandle.com/index.html">http://www.okcandle.com/index.html</a>