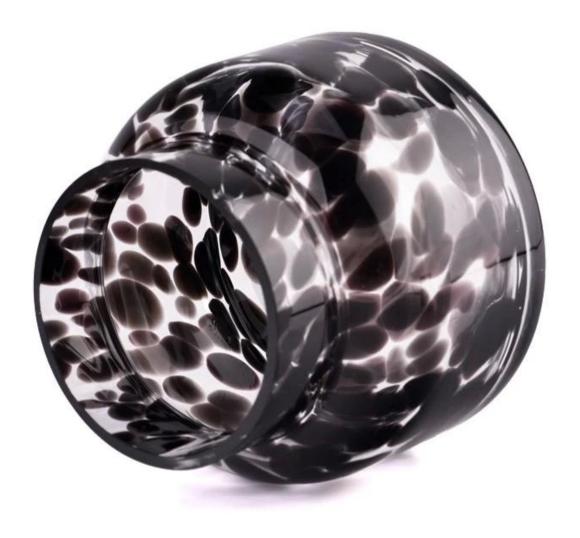

The black **glass candle jar** brings a touch of mystery and elegance to your space. Selected high-quality glass materials, after fine grinding and unique processing, showing an unparalleled sense of transparency and luster. The simple and stylish design makes your candle more dazzling when burning.

Place a black **glass candle jar** in your living room, bedroom or dining room and light the candle for an instant warm and romantic atmosphere. Whether it's spending quality time with family or sharing joyous moments with friends, it can add a different charm to your space.

This black **glass candle jar** is suitable for a variety of scenarios, such as home decoration, holiday celebrations, wedding arrangements, party events and more. Whether as a gift to friends and family, or for your own use, you can show your unique taste and aesthetic.