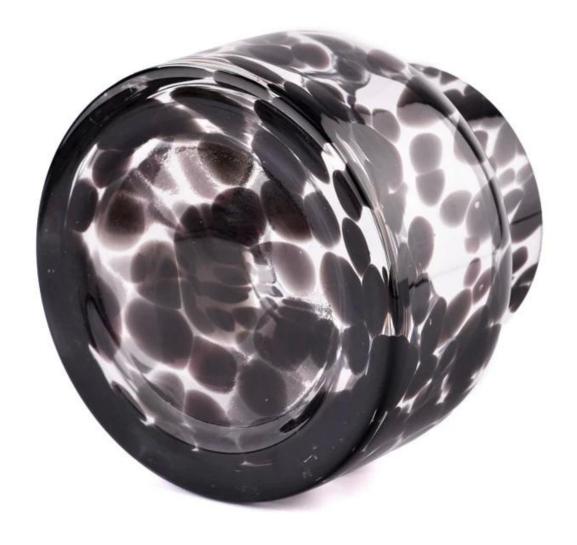

The black **glass candle jar** brings a touch of mystery and elegance to your space. Selected high-quality glass materials, after fine grinding and unique processing, showing an unparalleled sense of transparency and luster. The simple and stylish design makes your candle more dazzling when burning.

## product description

| product<br>name   | Luxury wholesale black dot pattern <b>glass candle jar</b> candle making                         |
|-------------------|--------------------------------------------------------------------------------------------------|
| Sample<br>time    | 1. 5 days if there is glass shape and size<br>2. 15 days, if you need new shapes and sizes glass |
| Measure           | Item No.:SGHT23052310 Top dia:84 mm Bottom dia:120 mm Height:102 mm Weight:503g Capacity: 714 ml |
| Packing           | Normal packing, Individual gift box, PVC box, window box, color box, white box, etc              |
| Delivery<br>time  | Within 35 days after the sample and order confirmed                                              |
| Payment<br>term   | 30% deposit by T/T in advance and the balance against the copy of B/L                            |
| Shipment          | By sea,by air,by Express and your shipping agent is acceptable                                   |
| Usage<br>Occasion | Home decor,Wedding Decoration,Wedding Favors,Decoration enhancement,                             |