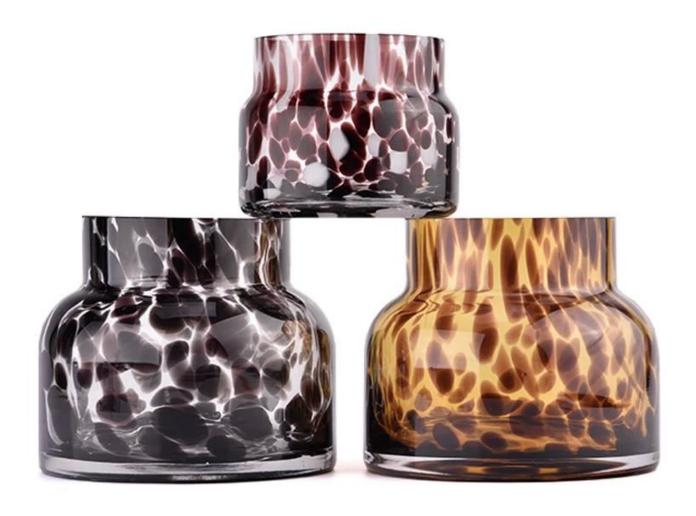

The black **glass candle jar** brings a touch of mystery and elegance to your space. Selected high-quality glass materials, after fine grinding and unique processing, showing an unparalleled sense of transparency and luster. The simple and stylish design makes your candle more dazzling when burning.

Place a black **glass candle jar** in your living room, bedroom or dining room and light the candle for an instant warm and romantic atmosphere. Whether it's spending quality time with family or sharing joyous moments with friends, it can add a different charm to your space.

This black **glass candle jar** is suitable for a variety of scenarios, such as home decoration, holiday celebrations, wedding arrangements, party events and more. Whether as a gift to friends and family, or for your own use, you can show your unique taste and aesthetic.