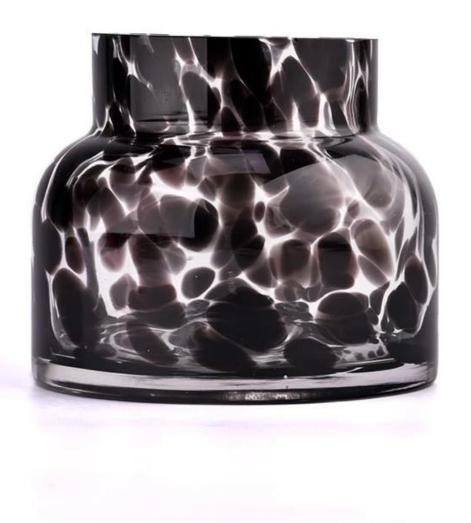

The black **glass candle jar** brings a touch of mystery and elegance to your space. Selected high-quality glass materials, after fine grinding and unique processing, showing an unparalleled sense of transparency and luster. The simple and stylish design makes your candle more dazzling when burning.

## product description

| product<br>name   | Luxury wholesale black dot pattern <b>glass candle jar</b> candle making                         |
|-------------------|--------------------------------------------------------------------------------------------------|
| Sample<br>time    | 1. 5 days if there is glass shape and size<br>2. 15 days, if you need new shapes and sizes glass |
| Measure           | Item No.:SGHT23052310 Top dia:84 mm Bottom dia:120 mm Height:102 mm Weight:503g Capacity: 714 ml |
| Packing           | Normal packing, Individual gift box, PVC box, window box, color box, white box, etc              |
| Delivery<br>time  | Within 35 days after the sample and order confirmed                                              |
| Payment<br>term   | 30% deposit by T/T in advance and the balance against the copy of B/L                            |
| Shipment          | By sea,by air,by Express and your shipping agent is acceptable                                   |
| Usage<br>Occasion | Home decor,Wedding Decoration,Wedding Favors,Decoration enhancement,                             |