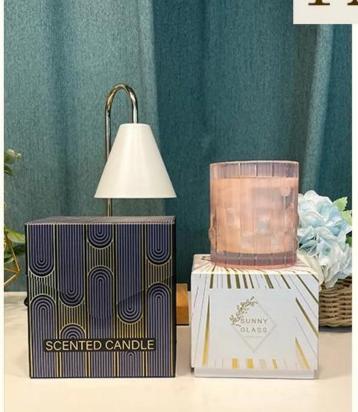

## TCERTIFICATIONS\_

We have Normal packing, PVC box Window box,carton box,pallet Color box, White box,ect.

of course, we can customize Individual gift box for you.