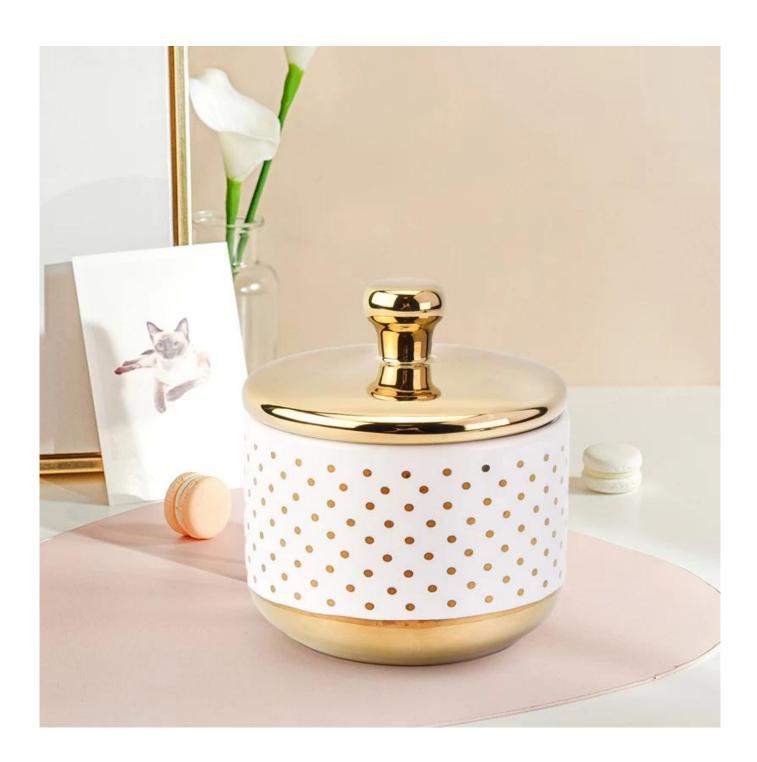

Top Dia: 100mm

Bottom Dia:100mm/73mm

Height: 112mm (With cover)

Height: 72mm (Without cover)

Weight: 388g (With cover)

Weight:275g (Without cover)

Capaci ty: 388ml

Top Dia: 88mm

Bottom Dia: 89mm/54mm

Height: 138mm (With cover)

Height: 101mm (Without cover)

Weight: 379g (With cover)

Weight:281g (Without cover)

Capaci ty: 454ml

Top Dia: 80mm

Bottom Dia: 80mm/50mm

Height: 153mm (With cover)

Height: 125mm (Without cover)

Weight: 365g (With cover)

Weight:285g (Without cover)

Capaci ty: 465ml