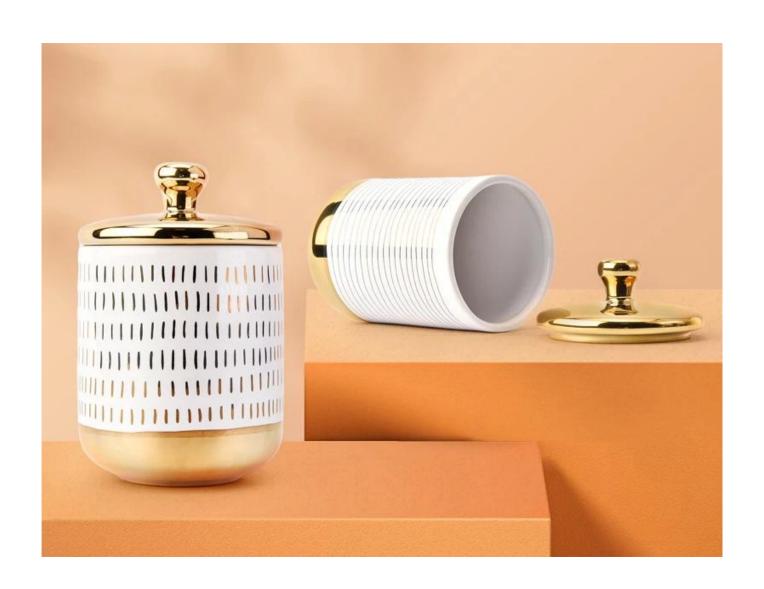

## Luxury white ceramic candle jars with golden lid isolation plating finish

Sunny Glassware had applied the patent for our own designs, they are protected by copyright and not allowed to show any other vendors to quote or copy.

Meanwhile, it can be your private label product and won't supply others once you place order with defined qty.

All the images on this site are copyrighted by Sunny Glassware. Any unauthorized reprinting will be regarded as copyright infringement.









Top Dia: 100mm

Bottom Dia:100mm/73mm

Height: 112mm (With cover)

Height: 72mm (Without cover)

Weight: 388g (With cover)

Weight:275g (Without cover)

Capaci ty: 388ml



Top Dia: 88mm

Bottom Dia: 89mm/54mm

Height: 138mm (With cover)

Height: 101mm (Without cover)

Weight: 379g (With cover)

Weight:281g (Without cover)

Capaci ty: 454ml



Top Dia: 80mm

Bottom Dia: 80mm/50mm

Height: 153mm (With cover)

Height: 125mm (Without cover)

Weight: 365g (With cover)

Weight:285g (Without cover)

Capaci ty: 465ml

## **Ceramic Jars Craft**



## TCERTIFICATIONS\_







We have Normal packing, PVC box Window box,carton box,pallet Color box, White box,ect.

of course, we can customize Individual gift box for you.