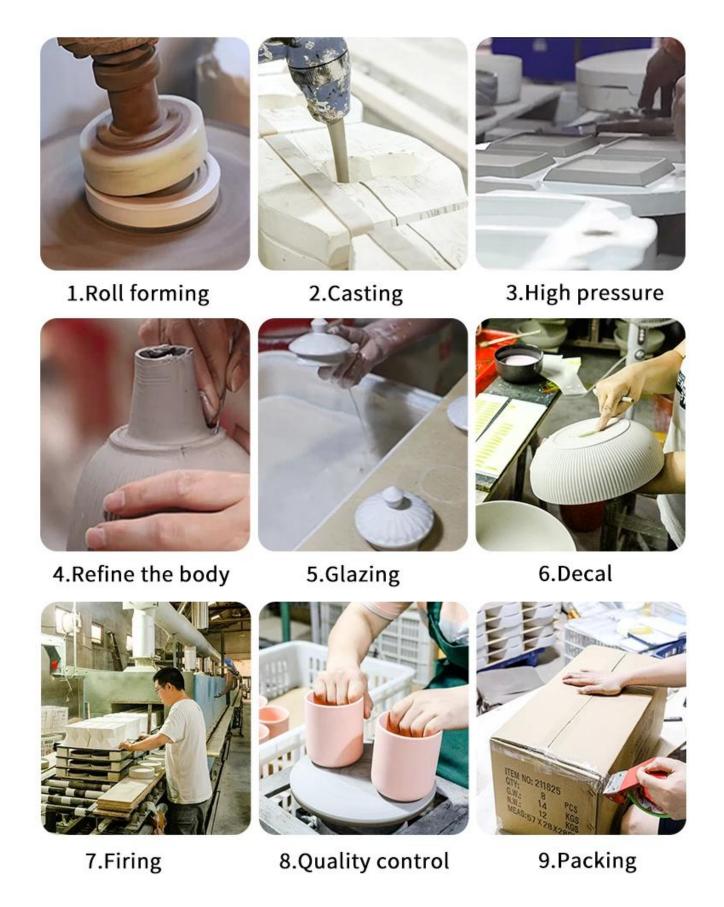

eanwhile, it can be your private label product and won't supply others once you place order with defined qty.

All the images on this site are copyrighted by Sunny Glassware. Any unauthorized reprinting will be regarded as copyright infringement.









Top Dia: 100mm

Bottom Dia:100mm/73mm

Height: 112mm (With cover)

Height: 72mm (Without cover)

Weight: 388g (With cover)

Weight:275g (Without cover)

Capaci ty: 388ml



Top Dia: 88mm

Bottom Dia: 89mm/54mm

Height: 138mm (With cover)

Height: 101mm (Without cover)

Weight: 379g (With cover)

Weight:281g (Without cover)

Capaci ty: 454ml



Top Dia: 80mm

Bottom Dia: 80mm/50mm

Height: 153mm (With cover)

Height: 125mm (Without cover)

Weight: 365g (With cover)

Weight:285g (Without cover)

Capaci ty: 465ml

## **Ceramic Jars Craft**



## TCERTIFICATIONS\_







We have Normal packing, PVC box Window box,carton box,pallet Color box, White box,ect.

of course, we can customize Individual gift box for you.