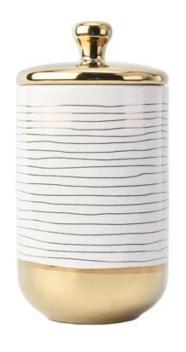

Top Dia: 100mm

Bottom Dia:100mm/73mm

Height: 112mm (With cover)

Height: 72mm (Without cover)

Weight: 388g (With cover)

Weight:275g (Without cover)

Capaci ty: 388ml

Top Dia: 88mm

Bottom Dia: 89mm/54mm

Height: 138mm (With cover)

Height: 101mm (Without cover)

Weight: 379g (With cover)

Weight:281g (Without cover)

Capaci ty: 454ml

Top Dia: 80mm

Bottom Dia: 80mm/50mm

Height: 153mm (With cover)

Height: 125mm (Without cover)

Weight: 365g (With cover)

Weight:285g (Without cover)

Capaci ty: 465ml