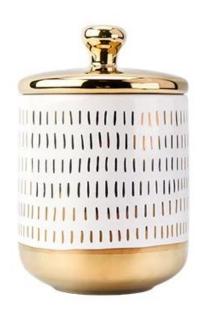

Top Dia: 100mm

Bottom Dia:100mm/73mm

Height: 112mm (With cover)

Height: 72mm (Without cover)

Weight: 388g (With cover)

Weight:275g (Without cover)

Capaci ty: 388ml

Top Dia: 88mm

Bottom Dia: 89mm/54mm

Height: 138mm (With cover)

Height: 101mm (Without cover)

Weight: 379g (With cover)

Weight:281g (Without cover)

Capaci ty: 454ml

Top Dia: 80mm

Bottom Dia: 80mm/50mm

Height: 153mm (With cover)

Height: 125mm (Without cover)

Weight: 365g (With cover)

Weight:285g (Without cover)

Capaci ty: 465ml