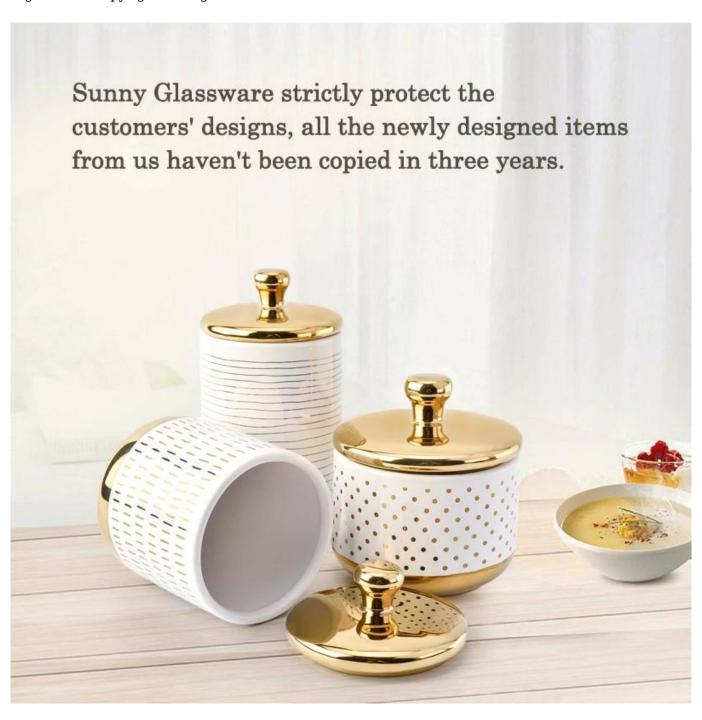

## Luxury white ceramic candle jars with golden lid isolation plating finish

Sunny Glassware had applied the patent for our own designs, they are protected by copyright and not allowed to show any other vendors to quote or copy.

Meanwhile, it can be your private label product and won't supply others once you place order with defined qty.

All the images on this site are copyrighted by Sunny Glassware. Any unauthorized reprinting will be regarded as copyright infringement.

Top Dia: 100mm

Bottom Dia:100mm/73mm

Height: 112mm (With cover)

Height: 72mm (Without cover)

Weight: 388g (With cover)

Weight:275g (Without cover)

Capaci ty: 388ml

Top Dia: 88mm

Bottom Dia: 89mm/54mm

Height: 138mm (With cover)

Height: 101mm (Without cover)

Weight: 379g (With cover)

Weight:281g (Without cover)

Capaci ty: 454ml

Top Dia: 80mm

Bottom Dia: 80mm/50mm

Height: 153mm (With cover)

Height: 125mm (Without cover)

Weight: 365g (With cover)

Weight:285g (Without cover)

Capaci ty: 465ml