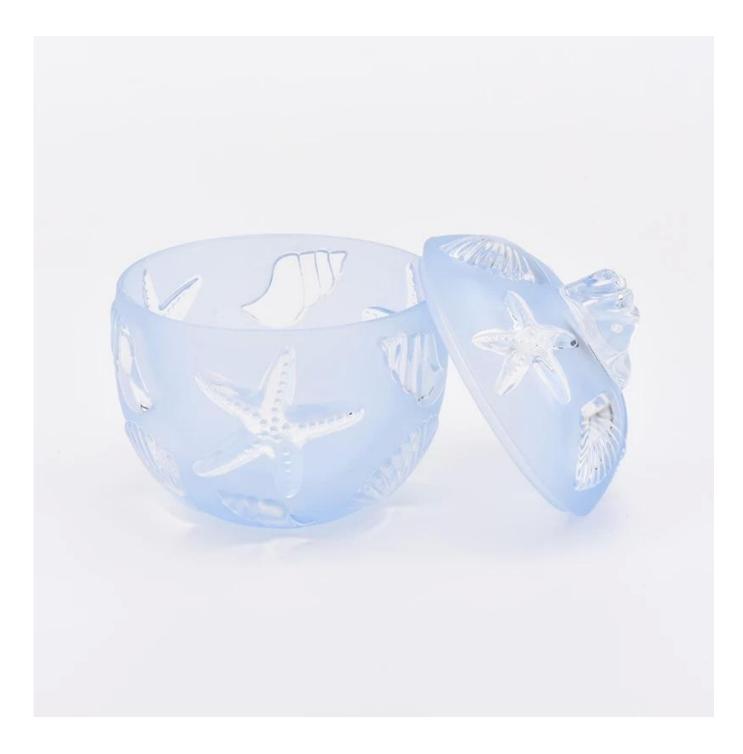

Luxury unique design 6oz glass candle holder wholesale

 Sunny Group has offered glassware for 26 years with all kinds of products being exported to more than 30 countries and regions.

2) Focusing on luxury fragrance products in the latest 10 years, Sunny Glassware is the supplier of 80% fragrance brands in the United States.

3) Sunny adapts extra six steps for inspection of shipments. No (major) quality complaints on products produced for nine consecutive years.

Product Details

| Item number.     |                                                                           |
|------------------|---------------------------------------------------------------------------|
| Material         | high white glass                                                          |
| craft            | pressed glass candle holders                                              |
| Sample time      | 1. 5 days if there is glass shape and size                                |
|                  | 2. 15 days, if you need new shapes and sizes glass                        |
| Packing          | The usual packing, 4 pieces in the inner box, 48 pieces box               |
| Product Capacity | 500,000 ~ 1,000,000 pieces per month                                      |
| Delivery time    | Within 35 days after sampling and order confirmed                         |
| Payment terms    | 30% deposit by T / T in advance and balance against copy of B / L         |
| Delivery         | By sea, by air, through express and shipping agent acceptable             |
|                  | 1. Home decorations glass candle jar from high quality                    |
| Product Features | 2. Suitable for use at hotel, home, etc.                                  |
|                  | 3. Meet the ASTM Test                                                     |
|                  |                                                                           |
|                  | 1. Various designs and sizes for selection                                |
|                  | 2 Any color painted, cool, plating, laser model Processing cutter         |
| For your choice  | 3. Special package as shrink film, color gift box, white gift box, etc.   |
|                  | 4. We are the exclusive employee of quality control                       |
|                  | 5. We have a professional workshop and warehouse for ensure delivery time |
|                  |                                                                           |