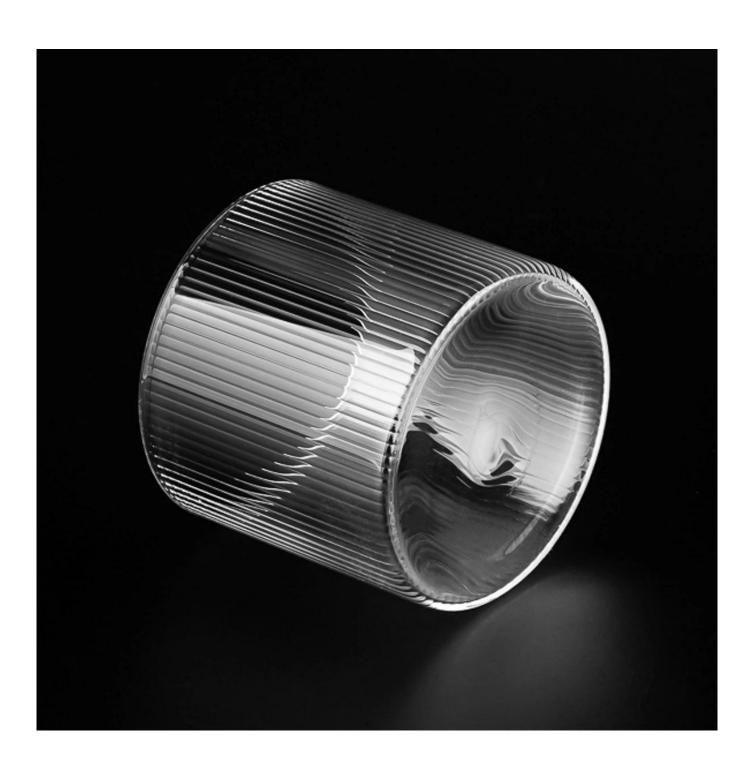

| Measure           | Item:SGFD24121601 Jar Top dia: 90.5 mm Bottom dia: 90.5 mm Height: 80.5 mm Weight: 135 g Capacity: 430 ml Lid Top dia: 100 mm Height: 34 mm Weight: 95 g MOQ:5000PCS |
|-------------------|----------------------------------------------------------------------------------------------------------------------------------------------------------------------|
| Packing           | Normal packing, Individual gift box, PVC box, window box, color box, white box, etc                                                                                  |
| Delivery time     | Within 35 days after the sample and order confirmed                                                                                                                  |
| Payment term      | 30% deposit by T/T in advance and the balance against the copy of B/L                                                                                                |
| Shipment          | By sea,by air,by Express and your shipping agent is acceptable                                                                                                       |
| Usage<br>Occasion | Home decor,Wedding Decoration,Wedding Favors,Decoration enhancement                                                                                                  |