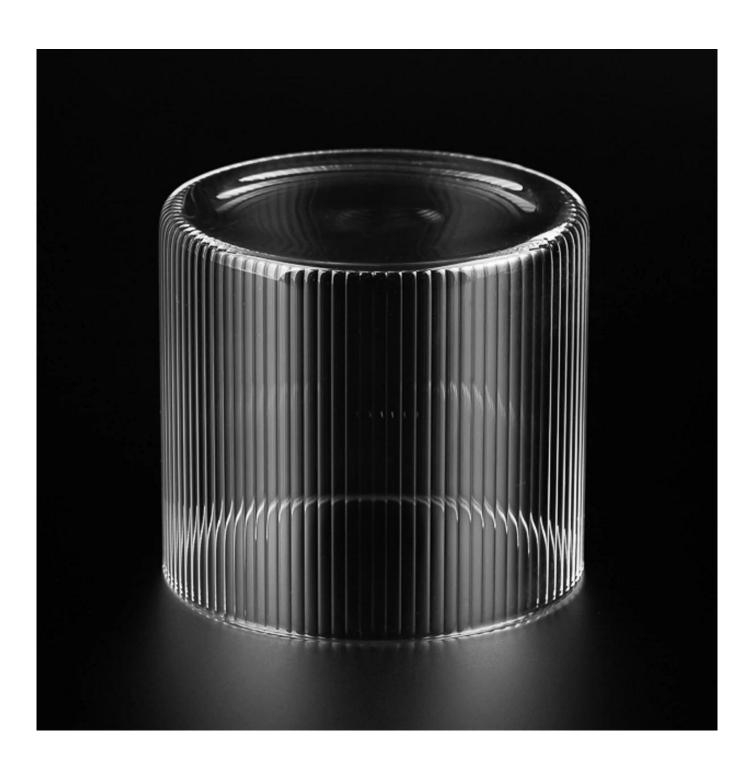

## Luxury transparent high borosilicate glass jar wholesale

Sunny Glasswares not only places  $\operatorname{OEM}$  /  $\operatorname{ODM}$  orders, but also helps many brands to start with product concepts.

| Measure           | Item:SGFD24121601 Jar Top dia: 90.5 mm Bottom dia: 90.5 mm Height: 80.5 mm Weight: 135 g Capacity: 430 ml Lid Top dia: 100 mm Height: 34 mm Weight: 95 g MOQ:5000PCS |
|-------------------|----------------------------------------------------------------------------------------------------------------------------------------------------------------------|
| Packing           | Normal packing, Individual gift box, PVC box, window box, color box, white box, etc                                                                                  |
| Delivery time     | Within 35 days after the sample and order confirmed                                                                                                                  |
| Payment term      | 30% deposit by T/T in advance and the balance against the copy of B/L                                                                                                |
| Shipment          | By sea,by air,by Express and your shipping agent is acceptable                                                                                                       |
| Usage<br>Occasion | Home decor,Wedding Decoration,Wedding Favors,Decoration enhancement                                                                                                  |