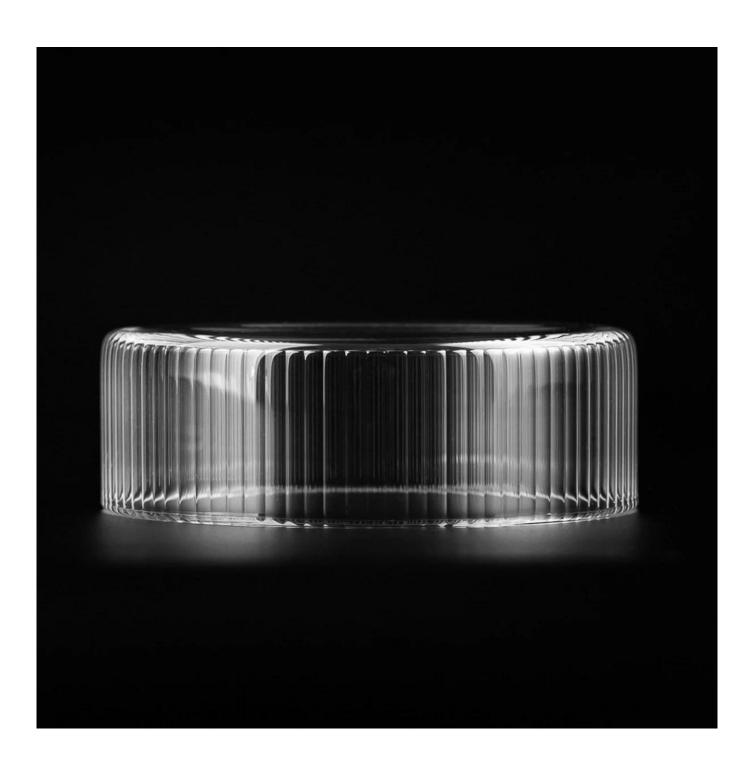

| Measure           | Item:SGFD24121601 Jar Top dia: 90.5 mm Bottom dia: 90.5 mm Height: 80.5 mm Weight: 135 g Capacity: 430 ml Lid Top dia: 100 mm Height: 34 mm Weight: 95 g MOQ:5000PCS |
|-------------------|----------------------------------------------------------------------------------------------------------------------------------------------------------------------|
| Packing           | Normal packing, Individual gift box, PVC box, window box, color box, white box, etc                                                                                  |
| Delivery time     | Within 35 days after the sample and order confirmed                                                                                                                  |
| Payment term      | 30% deposit by T/T in advance and the balance against the copy of B/L                                                                                                |
| Shipment          | By sea,by air,by Express and your shipping agent is acceptable                                                                                                       |
| Usage<br>Occasion | Home decor,Wedding Decoration,Wedding Favors,Decoration enhancement                                                                                                  |