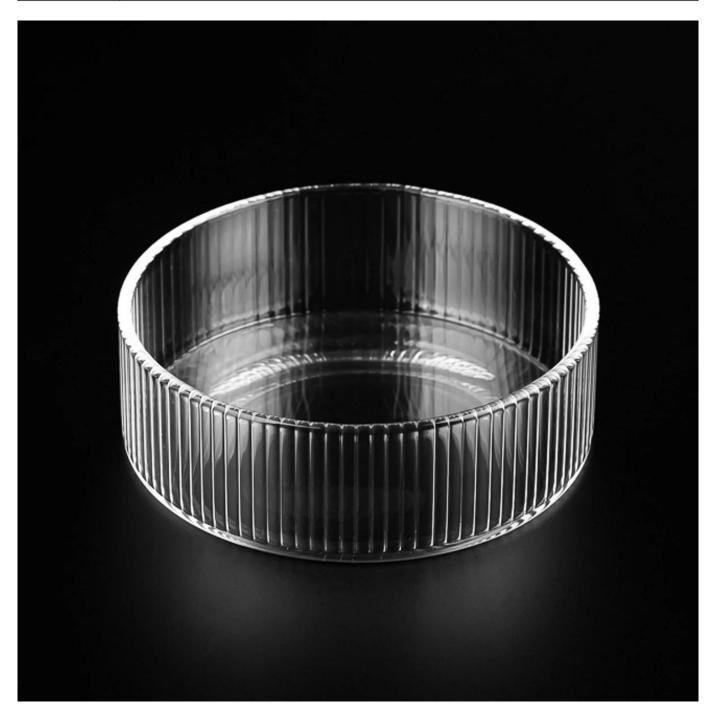

| Measure           | Item:SGFD24121601 Jar Top dia: 90.5 mm Bottom dia: 90.5 mm Height: 80.5 mm Weight: 135 g Capacity: 430 ml Lid Top dia: 100 mm Height: 34 mm Weight: 95 g MOQ:5000PCS |
|-------------------|----------------------------------------------------------------------------------------------------------------------------------------------------------------------|
| Packing           | Normal packing, Individual gift box, PVC box, window box, color box, white box, etc                                                                                  |
| Delivery time     | Within 35 days after the sample and order confirmed                                                                                                                  |
| Payment term      | 30% deposit by T/T in advance and the balance against the copy of B/L                                                                                                |
| Shipment          | By sea,by air,by Express and your shipping agent is acceptable                                                                                                       |
| Usage<br>Occasion | Home decor,Wedding Decoration,Wedding Favors,Decoration enhancement                                                                                                  |