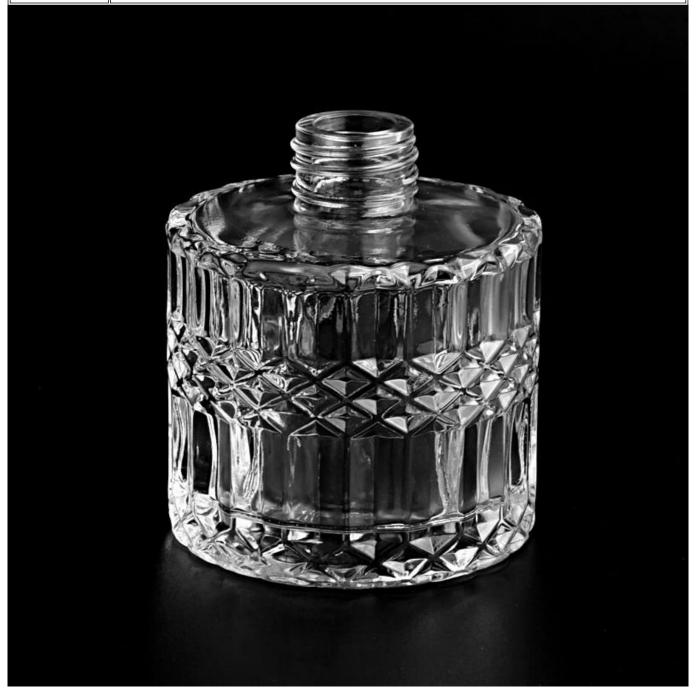

## Luxury transparent glass perfume diamond pattern diffuser bottles

Sunny Glasswares not only places  $\mathsf{OEM}$  /  $\mathsf{ODM}$  orders, but also helps many brands to start with product concepts.

| Measure       | Item:SGHY22093001                                                                   |
|---------------|-------------------------------------------------------------------------------------|
|               | Top dia:24 mm                                                                       |
|               | Bottom dia: 79 mm                                                                   |
|               | Height: 92 mm                                                                       |
|               | Weight: 326 g                                                                       |
|               | Capcity:212 ml                                                                      |
| Packing       | Normal packing, Individual gift box, PVC box, window box, color box, white box, etc |
| Delivery time | Within 35 days after the sample and order confirmed                                 |
| Payment term  | 30% deposit by T/T in advance and the balance against the copy of B/L               |
| Shipment      | By sea,by air,by Express and your shipping agent is acceptable                      |
| Usage         | Home described in a Description Modding Foreign Description on honourous            |
| Occasion      | Home decor, Wedding Decoration, Wedding Favors, Decoration enhancement              |