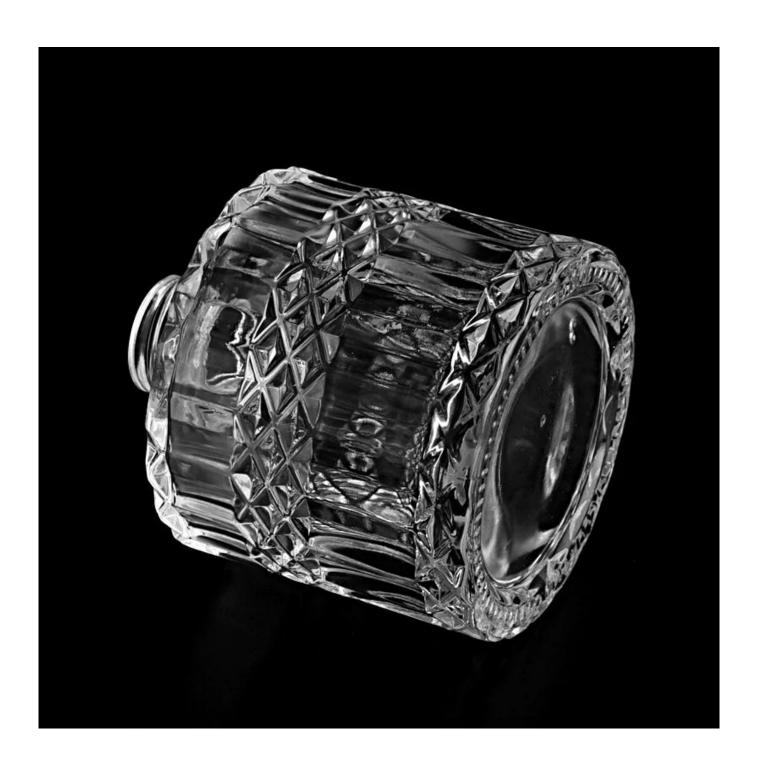

## Luxury transparent glass perfume diamond pattern diffuser bottles

Sunny Glasswares not only places  $\mathsf{OEM}$  /  $\mathsf{ODM}$  orders, but also helps many brands to start with product concepts.

| Measure       | Item:SGHY22093001                                                                   |
|---------------|-------------------------------------------------------------------------------------|
|               | Top dia:24 mm                                                                       |
|               | Bottom dia: 79 mm                                                                   |
|               | Height: 92 mm                                                                       |
|               | Weight: 326 g                                                                       |
|               | Capcity:212 ml                                                                      |
| Packing       | Normal packing, Individual gift box, PVC box, window box, color box, white box, etc |
| Delivery time | Within 35 days after the sample and order confirmed                                 |
| Payment term  | 30% deposit by T/T in advance and the balance against the copy of B/L               |
| Shipment      | By sea,by air,by Express and your shipping agent is acceptable                      |
| Usage         | Home described in a Description Modding Foreign Description on honourous            |
| Occasion      | Home decor, Wedding Decoration, Wedding Favors, Decoration enhancement              |