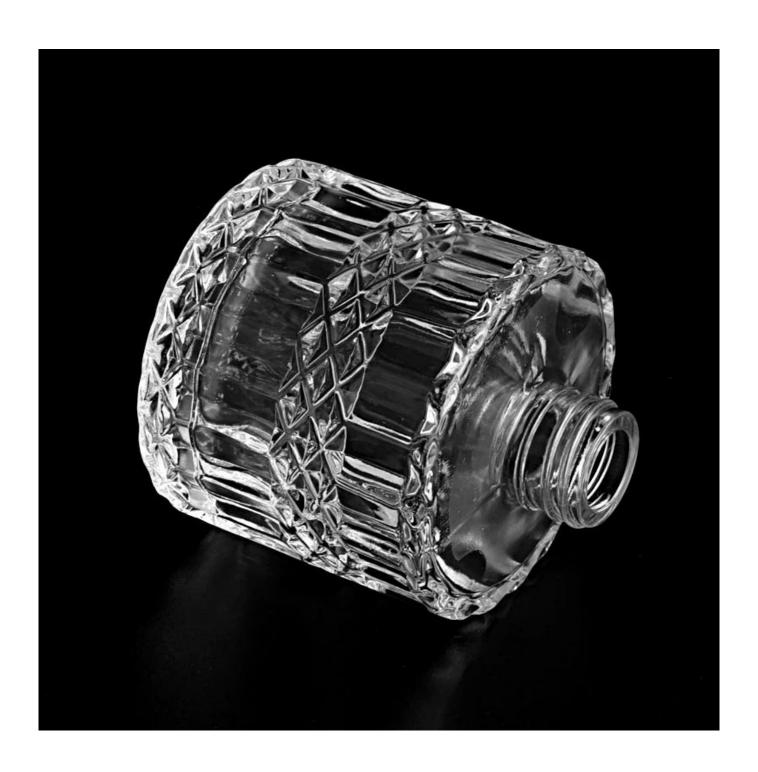

## Luxury transparent glass perfume diamond pattern diffuser bottles

Sunny Glasswares not only places  $\mathsf{OEM}$  /  $\mathsf{ODM}$  orders, but also helps many brands to start with product concepts.

| Measure       | Item:SGHY22093001                                                                   |
|---------------|-------------------------------------------------------------------------------------|
|               | Top dia:24 mm                                                                       |
|               | Bottom dia: 79 mm                                                                   |
|               | Height: 92 mm                                                                       |
|               | Weight: 326 g                                                                       |
|               | Capcity:212 ml                                                                      |
| Packing       | Normal packing, Individual gift box, PVC box, window box, color box, white box, etc |
| Delivery time | Within 35 days after the sample and order confirmed                                 |
| Payment term  | 30% deposit by T/T in advance and the balance against the copy of B/L               |
| Shipment      | By sea,by air,by Express and your shipping agent is acceptable                      |
| Usage         | Home described in a Description Modding Foreign Description on honourous            |
| Occasion      | Home decor, Wedding Decoration, Wedding Favors, Decoration enhancement              |