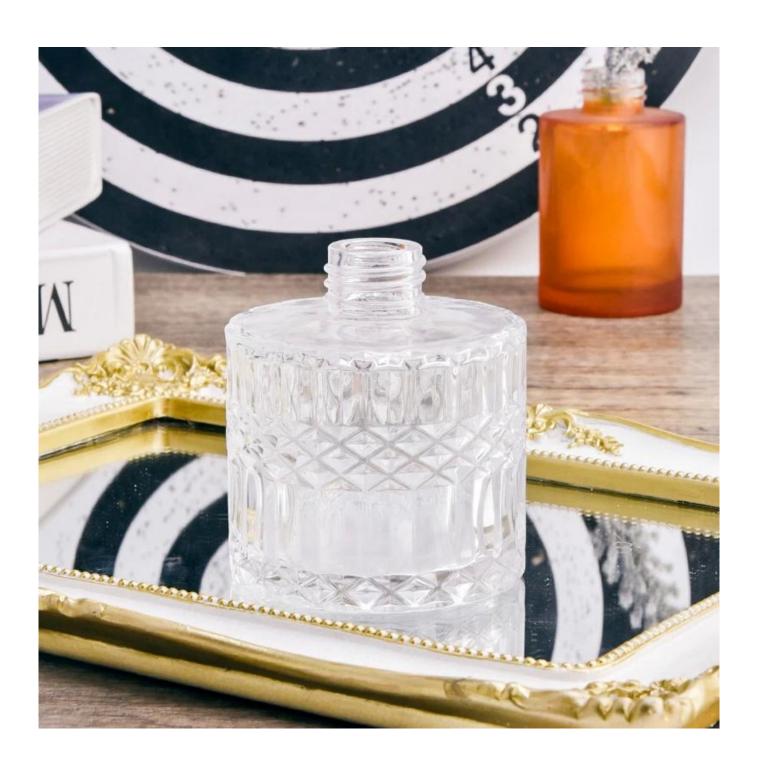

## Luxury transparent glass perfume diamond pattern diffuser bottles

Sunny Glasswares not only places  $\mathsf{OEM}$  /  $\mathsf{ODM}$  orders, but also helps many brands to start with product concepts.

| Measure       | Item:SGHY22093001                                                                   |
|---------------|-------------------------------------------------------------------------------------|
|               | Top dia:24 mm                                                                       |
|               | Bottom dia: 79 mm                                                                   |
|               | Height: 92 mm                                                                       |
|               | Weight: 326 g                                                                       |
|               | Capcity:212 ml                                                                      |
| Packing       | Normal packing, Individual gift box, PVC box, window box, color box, white box, etc |
| Delivery time | Within 35 days after the sample and order confirmed                                 |
| Payment term  | 30% deposit by T/T in advance and the balance against the copy of B/L               |
| Shipment      | By sea,by air,by Express and your shipping agent is acceptable                      |
| Usage         | Home described in a Description Modding Foreign Description on honourous            |
| Occasion      | Home decor, Wedding Decoration, Wedding Favors, Decoration enhancement              |