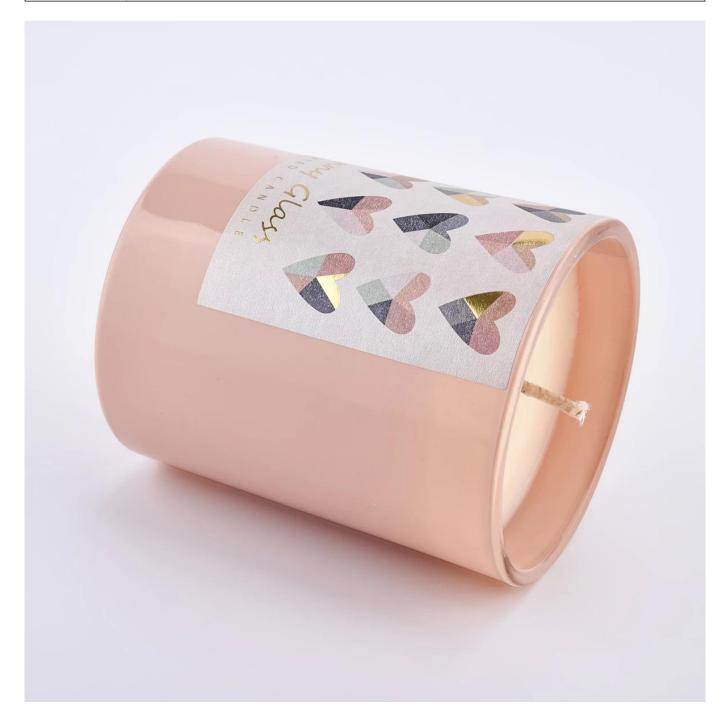

| Measure           | Item:SGRY210043 Top dia:81mm Bottom dia: 76mm Height: 98mm Weight: 300g Capacity: 300ml |
|-------------------|-----------------------------------------------------------------------------------------|
| Packing           | Normal packing,Individual gift box, PVC box, window box, color box, white box, etc      |
| Delivery time     | Within 35 days after the sample and order confirmed                                     |
| Payment term      | 30% deposit by T/T in advance and the balance against the copy of B/L                   |
| Shipment          | By sea,by air,by Express and your shipping agent is acceptable                          |
| Usage<br>Occasion | Home decor,Wedding Decoration,Wedding Favors,Decoration enhancement                     |