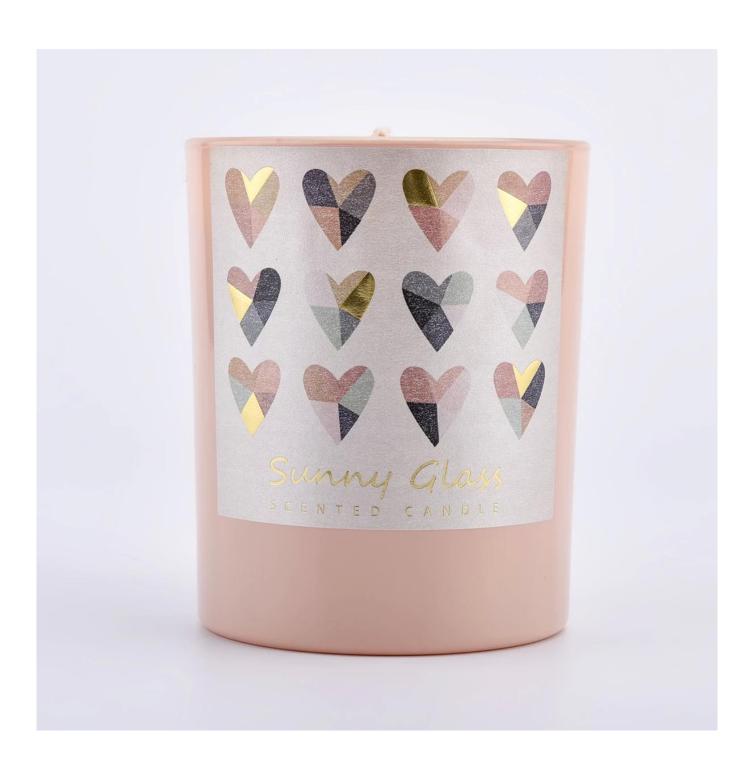

# luxury solid pink color candle jar glass wholesale

Sunny Glasswares not only places  $\operatorname{OEM}$  /  $\operatorname{ODM}$  orders, but also helps many brands to start with product concepts.

| Measure           | Item:SGRY210043 Top dia:81mm Bottom dia: 76mm Height: 98mm Weight: 300g Capacity: 300ml |
|-------------------|-----------------------------------------------------------------------------------------|
| Packing           | Normal packing,Individual gift box, PVC box, window box, color box, white box, etc      |
| Delivery time     | Within 35 days after the sample and order confirmed                                     |
| Payment term      | 30% deposit by T/T in advance and the balance against the copy of B/L                   |
| Shipment          | By sea,by air,by Express and your shipping agent is acceptable                          |
| Usage<br>Occasion | Home decor,Wedding Decoration,Wedding Favors,Decoration enhancement                     |