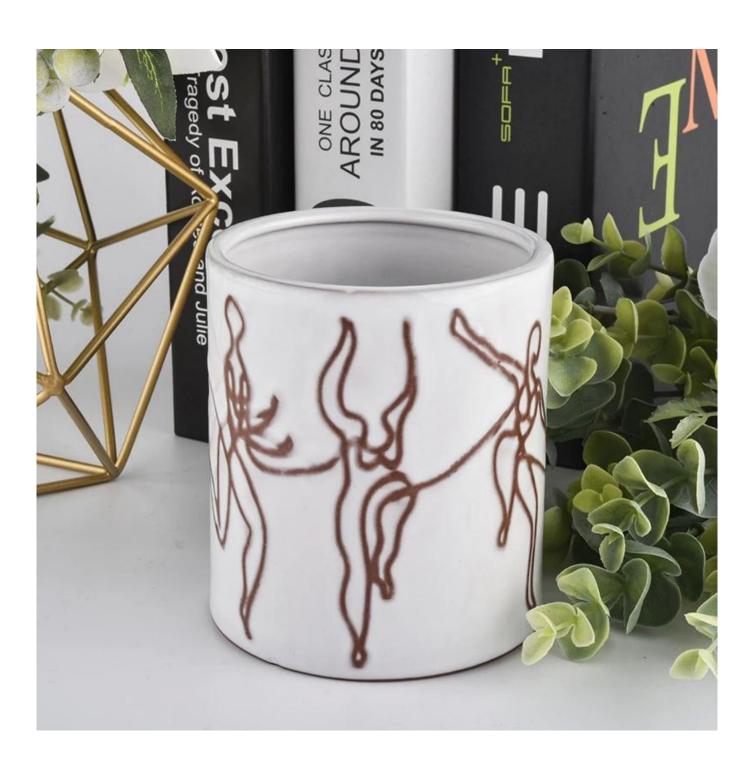

| Item             | SGJF20032701                                                                                                                                                                                                                |
|------------------|-----------------------------------------------------------------------------------------------------------------------------------------------------------------------------------------------------------------------------|
| Size             | Top dia: 92mm Bottom dia: 92mm Height: 104mm Weight: 330g Capacity: 450ml                                                                                                                                                   |
| Capacity         | candle holders of different sizes etc. It's available                                                                                                                                                                       |
| Sampling time    | 1.5 days if the shape and size of the products exist 2.15 days if you need a new shape and size of products                                                                                                                 |
| package          | Regular safety packing 24pcs / 36pcs / 48pcs and so on for export carton with egg divider                                                                                                                                   |
| MOQ              | 3000pcs                                                                                                                                                                                                                     |
| Delivery time    | Within 55 days of order confirmation                                                                                                                                                                                        |
| Payment terms    | 30% deposit by T / T in advance, the balance after showing the copy of B / L $$                                                                                                                                             |
| Product features | <ol> <li>High quality and competitive prices</li> <li>ASTM test</li> <li>Eco-friendly</li> <li>It is widely aimed at weddings, parties, home, bars etc.</li> <li>ceramic contianer with transmutation decoration</li> </ol> |