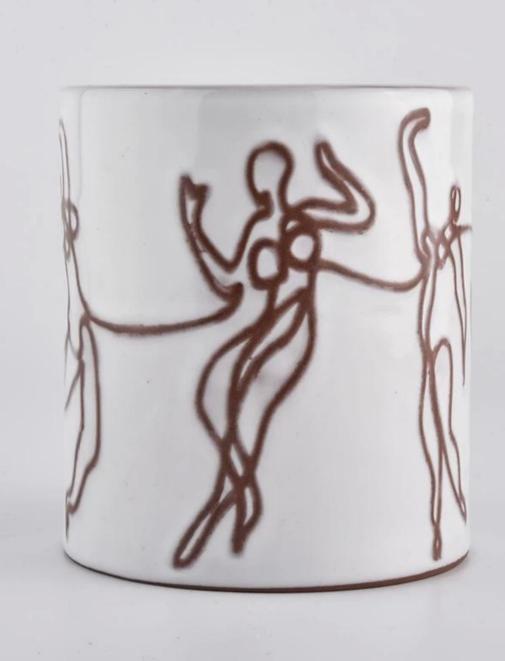

| Item             | SGJF20032701                                                                                                                                                                                                                |
|------------------|-----------------------------------------------------------------------------------------------------------------------------------------------------------------------------------------------------------------------------|
| Size             | Top dia: 92mm Bottom dia: 92mm Height: 104mm Weight: 330g Capacity: 450ml                                                                                                                                                   |
| Capacity         | candle holders of different sizes etc. It's available                                                                                                                                                                       |
| Sampling time    | 1.5 days if the shape and size of the products exist 2.15 days if you need a new shape and size of products                                                                                                                 |
| package          | Regular safety packing 24pcs / 36pcs / 48pcs and so on for export carton with egg divider                                                                                                                                   |
| MOQ              | 3000pcs                                                                                                                                                                                                                     |
| Delivery time    | Within 55 days of order confirmation                                                                                                                                                                                        |
| Payment terms    | 30% deposit by T / T in advance, the balance after showing the copy of B / L $$                                                                                                                                             |
| Product features | <ol> <li>High quality and competitive prices</li> <li>ASTM test</li> <li>Eco-friendly</li> <li>It is widely aimed at weddings, parties, home, bars etc.</li> <li>ceramic contianer with transmutation decoration</li> </ol> |