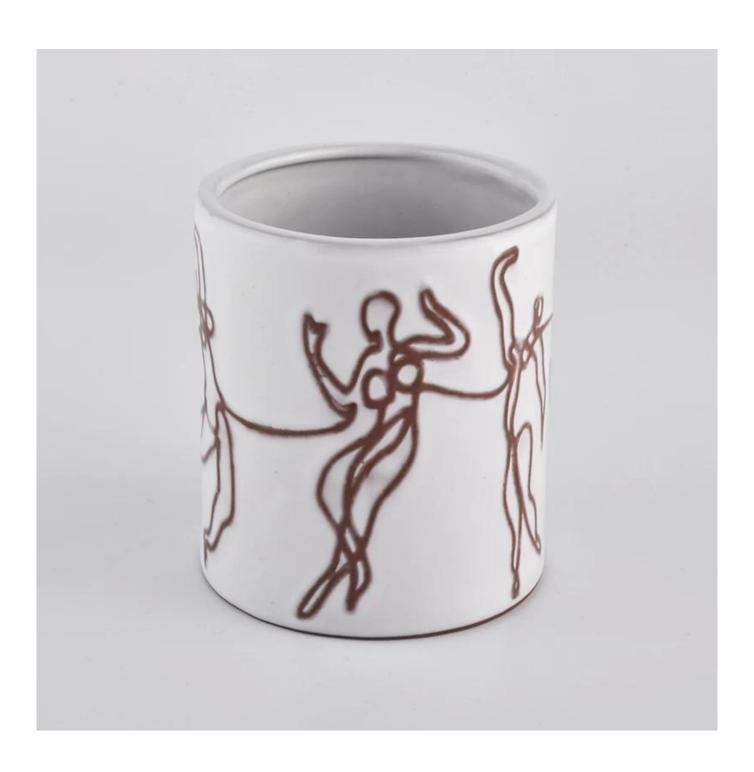

| Item             | SGJF20032701                                                                                                                                                                                                                |
|------------------|-----------------------------------------------------------------------------------------------------------------------------------------------------------------------------------------------------------------------------|
| Size             | Top dia: 92mm Bottom dia: 92mm Height: 104mm Weight: 330g Capacity: 450ml                                                                                                                                                   |
| Capacity         | candle holders of different sizes etc. It's available                                                                                                                                                                       |
| Sampling time    | 1.5 days if the shape and size of the products exist 2.15 days if you need a new shape and size of products                                                                                                                 |
| package          | Regular safety packing 24pcs / 36pcs / 48pcs and so on for export carton with egg divider                                                                                                                                   |
| MOQ              | 3000pcs                                                                                                                                                                                                                     |
| Delivery time    | Within 55 days of order confirmation                                                                                                                                                                                        |
| Payment terms    | 30% deposit by T / T in advance, the balance after showing the copy of B / L $$                                                                                                                                             |
| Product features | <ol> <li>High quality and competitive prices</li> <li>ASTM test</li> <li>Eco-friendly</li> <li>It is widely aimed at weddings, parties, home, bars etc.</li> <li>ceramic contianer with transmutation decoration</li> </ol> |