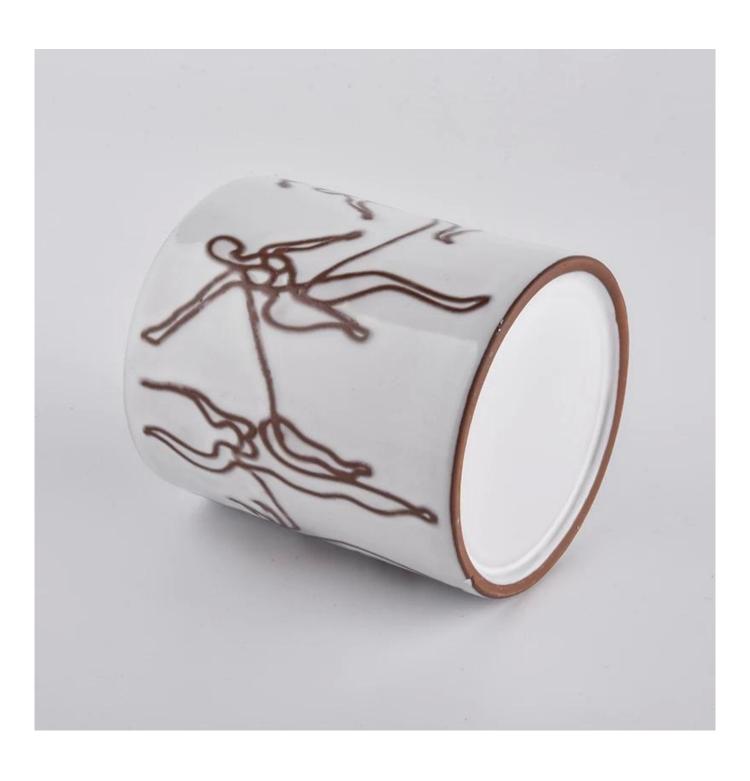

| Item             | SGJF20032701                                                                                                                                                                                                                |
|------------------|-----------------------------------------------------------------------------------------------------------------------------------------------------------------------------------------------------------------------------|
| Size             | Top dia: 92mm Bottom dia: 92mm Height: 104mm Weight: 330g Capacity: 450ml                                                                                                                                                   |
| Capacity         | candle holders of different sizes etc. It's available                                                                                                                                                                       |
| Sampling time    | 1.5 days if the shape and size of the products exist 2.15 days if you need a new shape and size of products                                                                                                                 |
| package          | Regular safety packing 24pcs / 36pcs / 48pcs and so on for export carton with egg divider                                                                                                                                   |
| MOQ              | 3000pcs                                                                                                                                                                                                                     |
| Delivery time    | Within 55 days of order confirmation                                                                                                                                                                                        |
| Payment terms    | 30% deposit by T / T in advance, the balance after showing the copy of B / L $$                                                                                                                                             |
| Product features | <ol> <li>High quality and competitive prices</li> <li>ASTM test</li> <li>Eco-friendly</li> <li>It is widely aimed at weddings, parties, home, bars etc.</li> <li>ceramic contianer with transmutation decoration</li> </ol> |