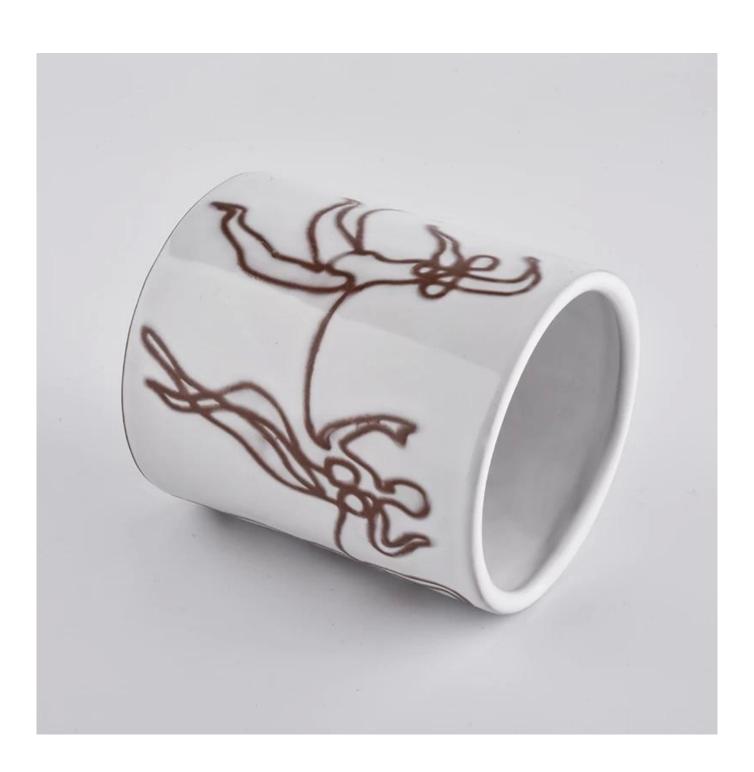

| Item             | SGJF20032701                                                                                                                                                                                                                |
|------------------|-----------------------------------------------------------------------------------------------------------------------------------------------------------------------------------------------------------------------------|
| Size             | Top dia: 92mm Bottom dia: 92mm Height: 104mm Weight: 330g Capacity: 450ml                                                                                                                                                   |
| Capacity         | candle holders of different sizes etc. It's available                                                                                                                                                                       |
| Sampling time    | 1.5 days if the shape and size of the products exist 2.15 days if you need a new shape and size of products                                                                                                                 |
| package          | Regular safety packing 24pcs / 36pcs / 48pcs and so on for export carton with egg divider                                                                                                                                   |
| MOQ              | 3000pcs                                                                                                                                                                                                                     |
| Delivery time    | Within 55 days of order confirmation                                                                                                                                                                                        |
| Payment terms    | 30% deposit by T / T in advance, the balance after showing the copy of B / L $$                                                                                                                                             |
| Product features | <ol> <li>High quality and competitive prices</li> <li>ASTM test</li> <li>Eco-friendly</li> <li>It is widely aimed at weddings, parties, home, bars etc.</li> <li>ceramic contianer with transmutation decoration</li> </ol> |