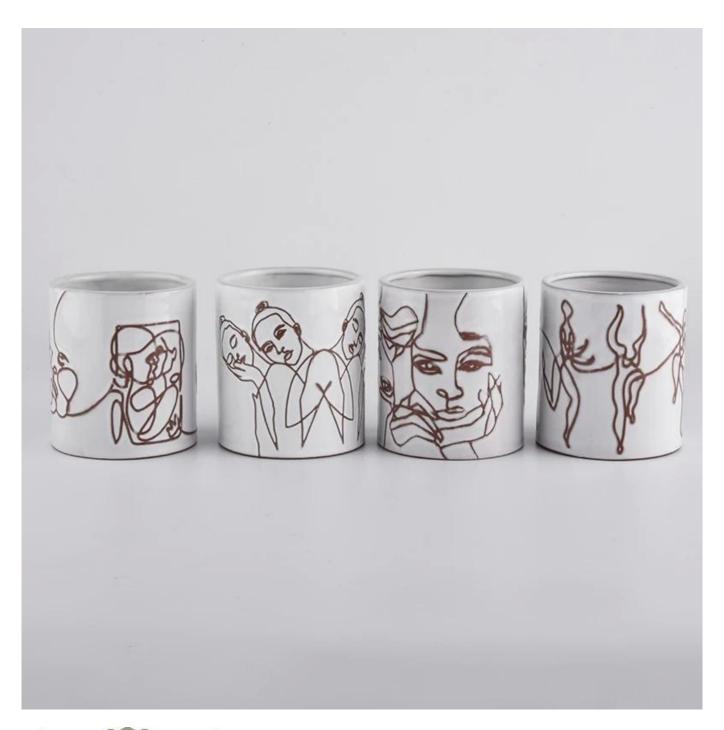

| Item             | SGJF20032701                                                                                                                                                                                                                |
|------------------|-----------------------------------------------------------------------------------------------------------------------------------------------------------------------------------------------------------------------------|
| Size             | Top dia: 92mm Bottom dia: 92mm Height: 104mm Weight: 330g Capacity: 450ml                                                                                                                                                   |
| Capacity         | candle holders of different sizes etc. It's available                                                                                                                                                                       |
| Sampling time    | 1.5 days if the shape and size of the products exist 2.15 days if you need a new shape and size of products                                                                                                                 |
| package          | Regular safety packing 24pcs / 36pcs / 48pcs and so on for export carton with egg divider                                                                                                                                   |
| MOQ              | 3000pcs                                                                                                                                                                                                                     |
| Delivery time    | Within 55 days of order confirmation                                                                                                                                                                                        |
| Payment terms    | 30% deposit by T / T in advance, the balance after showing the copy of B / L $$                                                                                                                                             |
| Product features | <ol> <li>High quality and competitive prices</li> <li>ASTM test</li> <li>Eco-friendly</li> <li>It is widely aimed at weddings, parties, home, bars etc.</li> <li>ceramic contianer with transmutation decoration</li> </ol> |