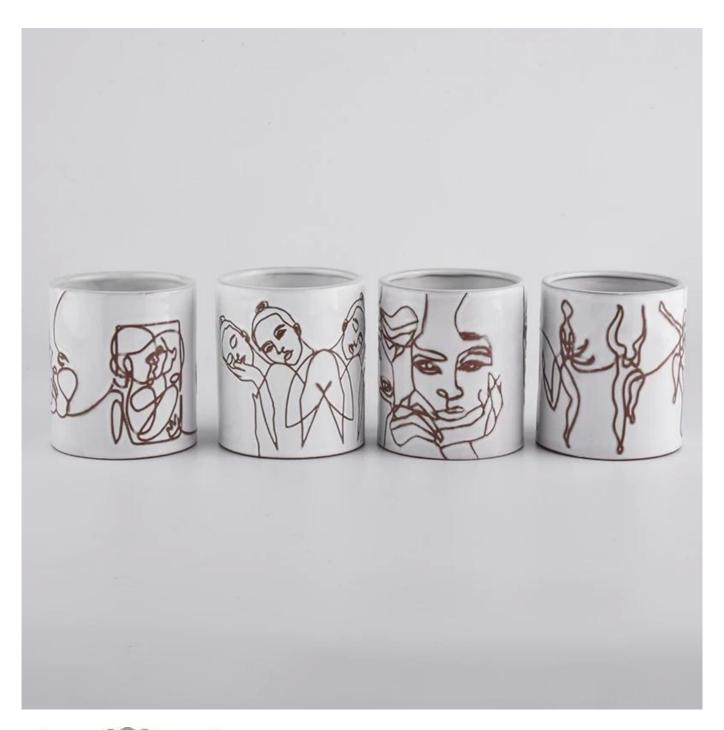

| product name | ceramic candle jar |
|--------------|--------------------|
| Item         | SGJF20032701       |

| Size             | Top dia: 92mm Bottom dia: 92mm Height: 104mm Weight: 330g Capacity: 450ml Luxury sketch ceramic candle jars with debossing designs                                                                                          |
|------------------|-----------------------------------------------------------------------------------------------------------------------------------------------------------------------------------------------------------------------------|
| Capacity         | candle holders of different sizes etc. It's available                                                                                                                                                                       |
| Sampling time    | 1.5 days if the shape and size of the products exist 2.15 days if you need a new shape and size of products                                                                                                                 |
| package          | Regular safety packing 24pcs / 36pcs / 48pcs and so on for export carton with egg divider                                                                                                                                   |
| MOQ              | 3000pcs                                                                                                                                                                                                                     |
| Delivery time    | Within 55 days of order confirmation                                                                                                                                                                                        |
| Payment terms    | 30% deposit by T / T in advance, the balance after showing the copy of B / L $$                                                                                                                                             |
| Product features | <ol> <li>High quality and competitive prices</li> <li>ASTM test</li> <li>Eco-friendly</li> <li>It is widely aimed at weddings, parties, home, bars etc.</li> <li>ceramic contianer with transmutation decoration</li> </ol> |