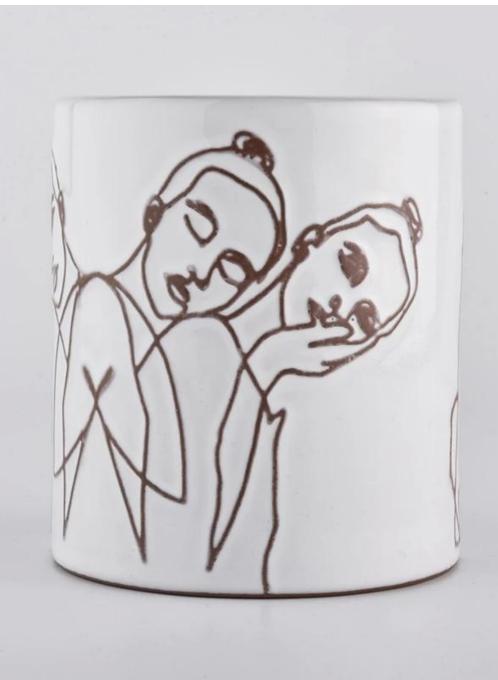

| product name | ceramic candle jar |
|--------------|--------------------|
| Item         | SGJF20032701       |

| Size             | Top dia: 92mm Bottom dia: 92mm Height: 104mm Weight: 330g Capacity: 450ml Luxury sketch ceramic candle jars with debossing designs                                                                                          |
|------------------|-----------------------------------------------------------------------------------------------------------------------------------------------------------------------------------------------------------------------------|
| Capacity         | candle holders of different sizes etc. It's available                                                                                                                                                                       |
| Sampling time    | 1.5 days if the shape and size of the products exist 2.15 days if you need a new shape and size of products                                                                                                                 |
| package          | Regular safety packing 24pcs / 36pcs / 48pcs and so on for export carton with egg divider                                                                                                                                   |
| MOQ              | 3000pcs                                                                                                                                                                                                                     |
| Delivery time    | Within 55 days of order confirmation                                                                                                                                                                                        |
| Payment terms    | 30% deposit by T / T in advance, the balance after showing the copy of B / L $$                                                                                                                                             |
| Product features | <ol> <li>High quality and competitive prices</li> <li>ASTM test</li> <li>Eco-friendly</li> <li>It is widely aimed at weddings, parties, home, bars etc.</li> <li>ceramic contianer with transmutation decoration</li> </ol> |