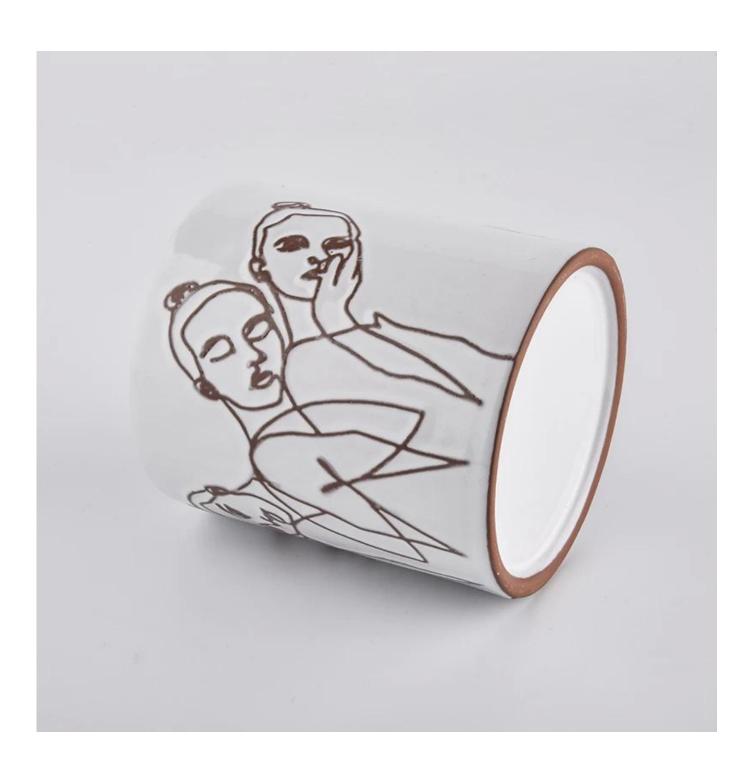

| product name | ceramic candle jar |
|--------------|--------------------|
| Item         | SGJF20032701       |

| Size             | Top dia: 92mm Bottom dia: 92mm Height: 104mm Weight: 330g Capacity: 450ml Luxury sketch ceramic candle jars with debossing designs                                                                                          |
|------------------|-----------------------------------------------------------------------------------------------------------------------------------------------------------------------------------------------------------------------------|
| Capacity         | candle holders of different sizes etc. It's available                                                                                                                                                                       |
| Sampling time    | 1.5 days if the shape and size of the products exist 2.15 days if you need a new shape and size of products                                                                                                                 |
| package          | Regular safety packing 24pcs / 36pcs / 48pcs and so on for export carton with egg divider                                                                                                                                   |
| MOQ              | 3000pcs                                                                                                                                                                                                                     |
| Delivery time    | Within 55 days of order confirmation                                                                                                                                                                                        |
| Payment terms    | 30% deposit by T / T in advance, the balance after showing the copy of B / L $$                                                                                                                                             |
| Product features | <ol> <li>High quality and competitive prices</li> <li>ASTM test</li> <li>Eco-friendly</li> <li>It is widely aimed at weddings, parties, home, bars etc.</li> <li>ceramic contianer with transmutation decoration</li> </ol> |