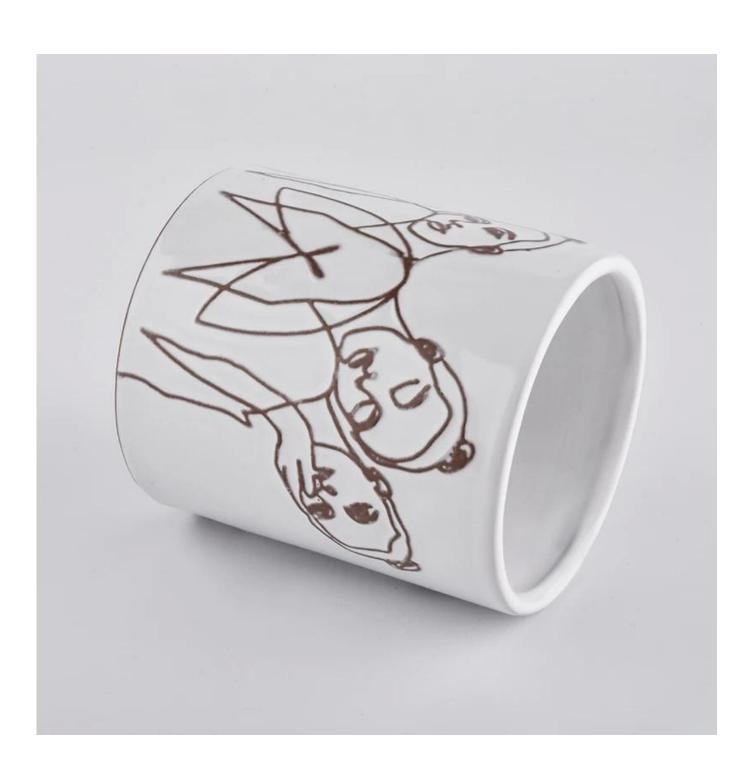

| product name | ceramic candle jar |
|--------------|--------------------|
| Item         | SGJF20032701       |

| Size             | Top dia: 92mm Bottom dia: 92mm Height: 104mm Weight: 330g Capacity: 450ml Luxury sketch ceramic candle jars with debossing designs                                                                                          |
|------------------|-----------------------------------------------------------------------------------------------------------------------------------------------------------------------------------------------------------------------------|
| Capacity         | candle holders of different sizes etc. It's available                                                                                                                                                                       |
| Sampling time    | 1.5 days if the shape and size of the products exist 2.15 days if you need a new shape and size of products                                                                                                                 |
| package          | Regular safety packing 24pcs / 36pcs / 48pcs and so on for export carton with egg divider                                                                                                                                   |
| MOQ              | 3000pcs                                                                                                                                                                                                                     |
| Delivery time    | Within 55 days of order confirmation                                                                                                                                                                                        |
| Payment terms    | 30% deposit by T / T in advance, the balance after showing the copy of B / L $$                                                                                                                                             |
| Product features | <ol> <li>High quality and competitive prices</li> <li>ASTM test</li> <li>Eco-friendly</li> <li>It is widely aimed at weddings, parties, home, bars etc.</li> <li>ceramic contianer with transmutation decoration</li> </ol> |