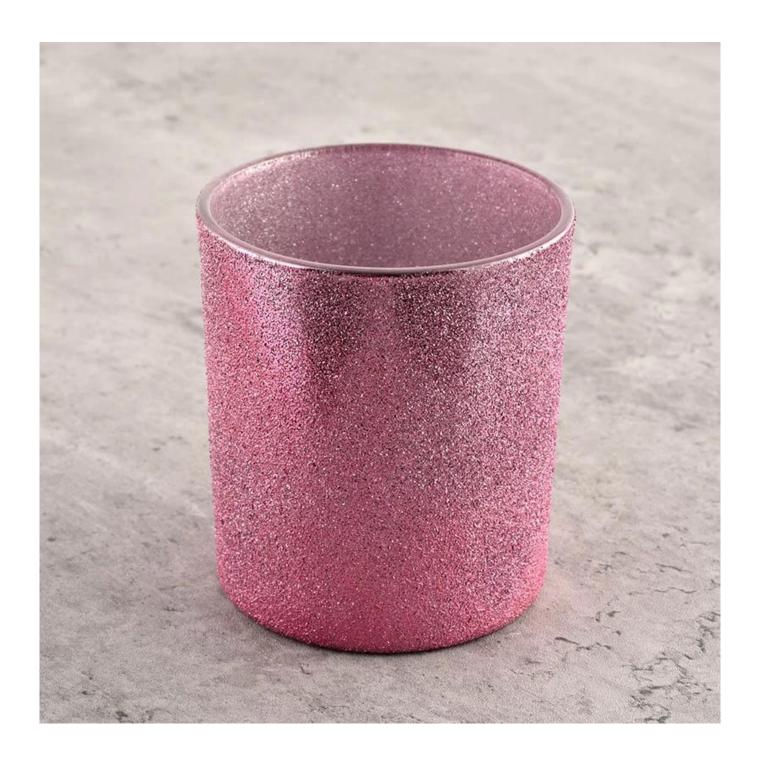

## Luxury rose golden glass candle vessel for candle making wholesale

| product<br>name | Luxury <u>rose golden glass candle vessel</u> for candle making wholesale                     |
|-----------------|-----------------------------------------------------------------------------------------------|
| Sample<br>time  | 1. 5 days if there is glass shape and size 2. 15 days, if you need new shapes and sizes glass |

| Measure           | Item No.:SGHL21121543 Top dia: 80mm Bottom dia: 74mm Height: 90mm Weight: 290g Capacity: 300ml |  |  |  |  |
|-------------------|------------------------------------------------------------------------------------------------|--|--|--|--|
| Packing           | Normal packing,Individual gift box, PVC box, window box, color box, white box, etc             |  |  |  |  |
| Delivery<br>time  | Within 35 days after the sample and order confirmed                                            |  |  |  |  |
| Payment<br>term   | 30% deposit by T/T in advance and the balance against the copy of B/L                          |  |  |  |  |
| Shipment          | By sea,by air,by Express and your shipping agent is acceptable                                 |  |  |  |  |
| Usage<br>Occasion | Home decor, Wedding Decoration, Wedding Favors, Decoration enhancement,                        |  |  |  |  |