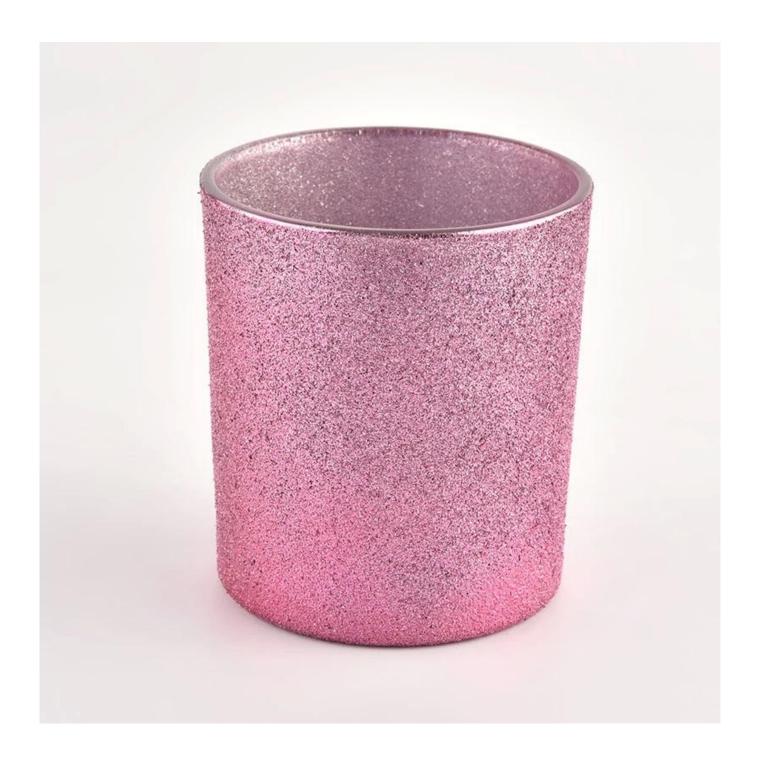

| Measure           | Item No.:SGHL21121543 Top dia: 80mm Bottom dia: 74mm Height: 90mm Weight: 290g Capacity: 300ml |  |  |  |  |
|-------------------|------------------------------------------------------------------------------------------------|--|--|--|--|
| Packing           | Normal packing,Individual gift box, PVC box, window box, color box, white box, etc             |  |  |  |  |
| Delivery<br>time  | Within 35 days after the sample and order confirmed                                            |  |  |  |  |
| Payment<br>term   | 30% deposit by T/T in advance and the balance against the copy of B/L                          |  |  |  |  |
| Shipment          | By sea,by air,by Express and your shipping agent is acceptable                                 |  |  |  |  |
| Usage<br>Occasion | Home decor, Wedding Decoration, Wedding Favors, Decoration enhancement,                        |  |  |  |  |