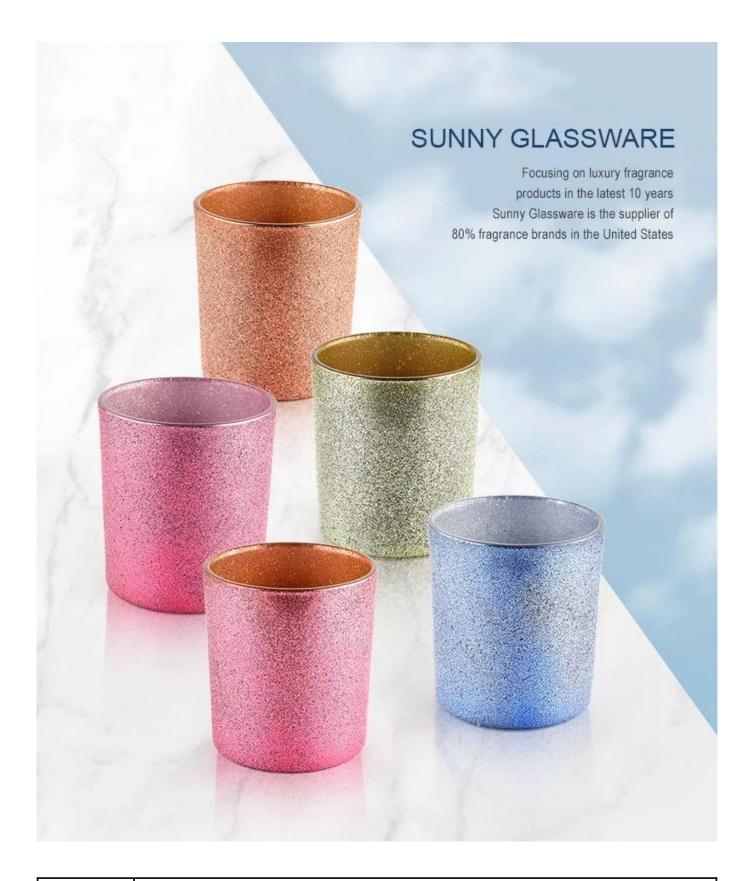

## Luxury rose golden glass candle vessel for candle making wholesale

Just as a beautiful frame shows-off an exquisite painting, <u>Sunny Glassware</u> golden sand surface <u>Glass Candle Jars</u>! Your will enjoy the light shone through our unique one-of-kind pattern, adding a chic, modern charm to your elegant celebrations.

When choosing your house decorations, party or wedding decor, it's always considered a touchdown when something is both fashionable and functional – <u>rose golden glass candle</u> <u>vessel</u> for example!