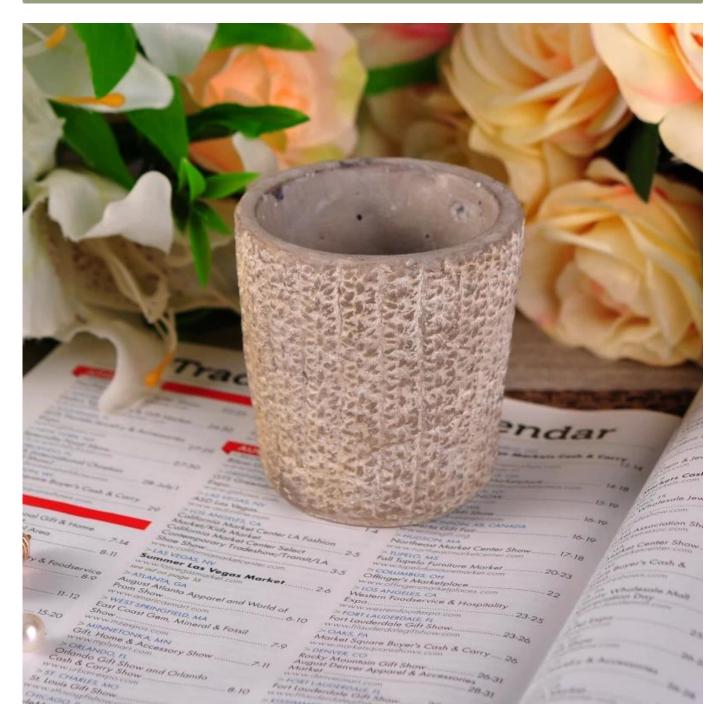

## Vintage light grey concrete candle holder for home decoration

| ltem number.             | SGSYF16062301                                                                                                                                                                                           |
|--------------------------|---------------------------------------------------------------------------------------------------------------------------------------------------------------------------------------------------------|
| Material                 | Concrete                                                                                                                                                                                                |
| Craft                    | Vintage light grey concrete candle holder for home decoration                                                                                                                                           |
| Samples time             | 1. 5 days if there is a form and size of the ceramic                                                                                                                                                    |
|                          | 2. 15 days, if you need a new shape and size ceramic                                                                                                                                                    |
| Product Capacity         | 500,000 ~ 1,000,000 pieces per month                                                                                                                                                                    |
| The Features of products | <ol> <li>Hand made <u>concrete candle holder</u><br/>from high quality.</li> <li>Suitable for use in hotel, house, etc.</li> <li>This eco-friendly.</li> <li>Meet FDA test, ASTM, CA 65 test</li> </ol> |