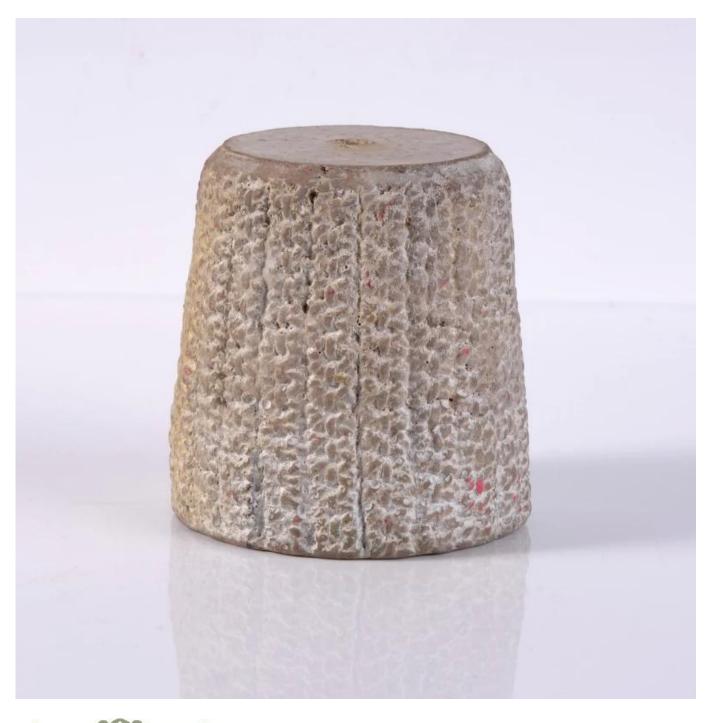

## Vintage light grey concrete candle holder for home decoration

| ltem number.             | SGSYF16062301                                                                                                                                                                                           |
|--------------------------|---------------------------------------------------------------------------------------------------------------------------------------------------------------------------------------------------------|
| Material                 | Concrete                                                                                                                                                                                                |
| Craft                    | Vintage light grey concrete candle holder for home decoration                                                                                                                                           |
| Samples time             | 1. 5 days if there is a form and size of the ceramic                                                                                                                                                    |
|                          | 2. 15 days, if you need a new shape and size ceramic                                                                                                                                                    |
| Product Capacity         | 500,000 ~ 1,000,000 pieces per month                                                                                                                                                                    |
| The Features of products | <ol> <li>Hand made <u>concrete candle holder</u><br/>from high quality.</li> <li>Suitable for use in hotel, house, etc.</li> <li>This eco-friendly.</li> <li>Meet FDA test, ASTM, CA 65 test</li> </ol> |