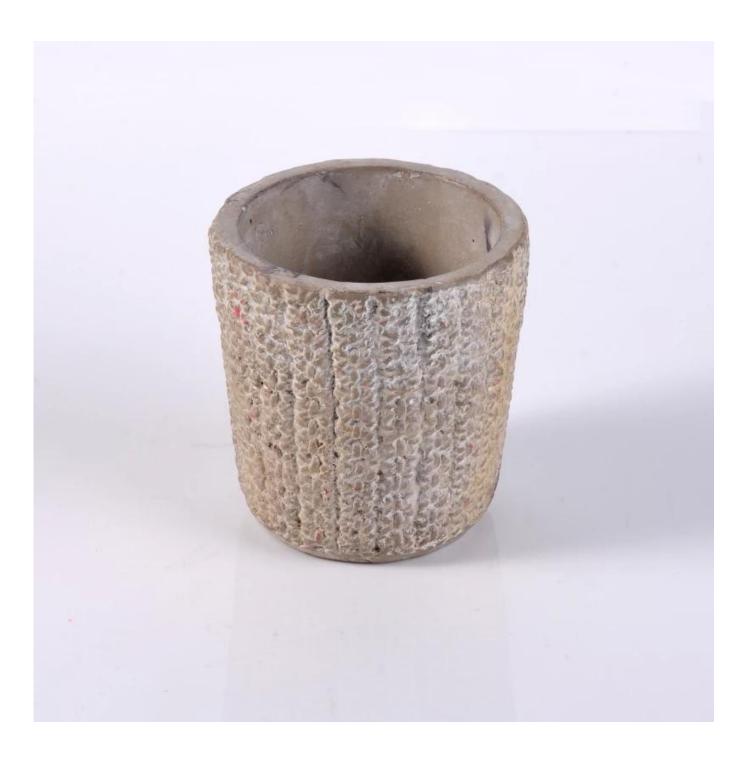

## Vintage light grey concrete candle holder for home decoration

| ltem number.             | SGSYF16062301                                                                                                                                                                                           |
|--------------------------|---------------------------------------------------------------------------------------------------------------------------------------------------------------------------------------------------------|
| Material                 | Concrete                                                                                                                                                                                                |
| Craft                    | Vintage light grey concrete candle holder for home decoration                                                                                                                                           |
| Samples time             | 1. 5 days if there is a form and size of the ceramic                                                                                                                                                    |
|                          | 2. 15 days, if you need a new shape and size ceramic                                                                                                                                                    |
| Product Capacity         | 500,000 ~ 1,000,000 pieces per month                                                                                                                                                                    |
| The Features of products | <ol> <li>Hand made <u>concrete candle holder</u><br/>from high quality.</li> <li>Suitable for use in hotel, house, etc.</li> <li>This eco-friendly.</li> <li>Meet FDA test, ASTM, CA 65 test</li> </ol> |