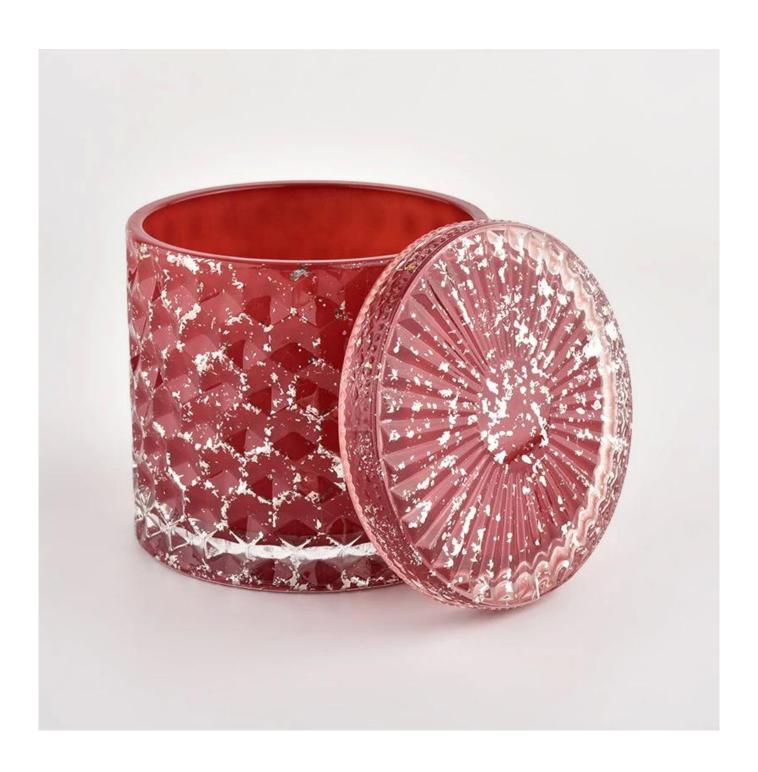

Luxury red empty glass candle jars with lid for wedding 440ml

### product description

| Product name       | Luxury red empty glass candle jars with lid for wedding 440ml                                                       |
|--------------------|---------------------------------------------------------------------------------------------------------------------|
| sample time        | <ol> <li>5 days if there is glass shape and size</li> <li>15 days if you need new shapes and sizes glass</li> </ol> |
| Measure            | Item No.:SGHL21112602 Top dia.: 99mm Bottom dia.: 99mm Height: 90mm Capacity: 440ml Weight: 525g                    |
| Packaging          | Normal packaging, individual gift box, PVC box, window box, color box, white box, etc.                              |
| delivery time      | Confirmed within 35 days of the rehearsal and order                                                                 |
| payment expression | 30% deposit by T/T in advance and the remaining amount against the copy of B/L                                      |
| Broadcast          | At sea, air, according to Express and your shipping representative is acceptable                                    |
| Usage event        | Residential culture, wedding decoration, wedding lectures, decorative improvement,                                  |
|                    |                                                                                                                     |