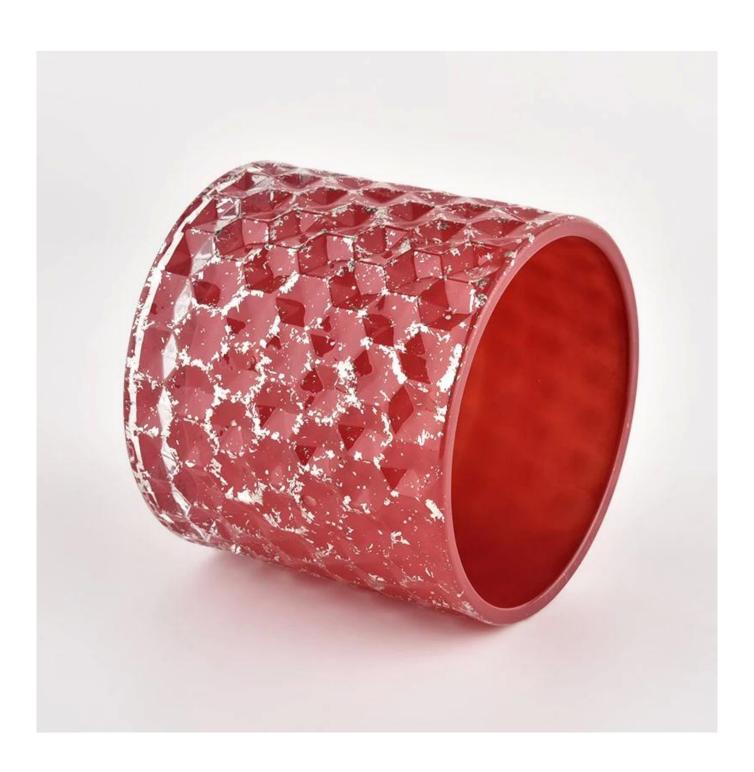

Luxury red empty glass candle jars with lid for wedding 440ml

### product description

| Product name       | Luxury red empty glass candle jars with lid for wedding 440ml                                                       |
|--------------------|---------------------------------------------------------------------------------------------------------------------|
| sample time        | <ol> <li>5 days if there is glass shape and size</li> <li>15 days if you need new shapes and sizes glass</li> </ol> |
| Measure            | Item No.:SGHL21112602 Top dia.: 99mm Bottom dia.: 99mm Height: 90mm Capacity: 440ml Weight: 525g                    |
| Packaging          | Normal packaging, individual gift box, PVC box, window box, color box, white box, etc.                              |
| delivery time      | Confirmed within 35 days of the rehearsal and order                                                                 |
| payment expression | 30% deposit by T/T in advance and the remaining amount against the copy of B/L                                      |
| Broadcast          | At sea, air, according to Express and your shipping representative is acceptable                                    |
| Usage event        | Residential culture, wedding decoration, wedding lectures, decorative improvement,                                  |
|                    |                                                                                                                     |