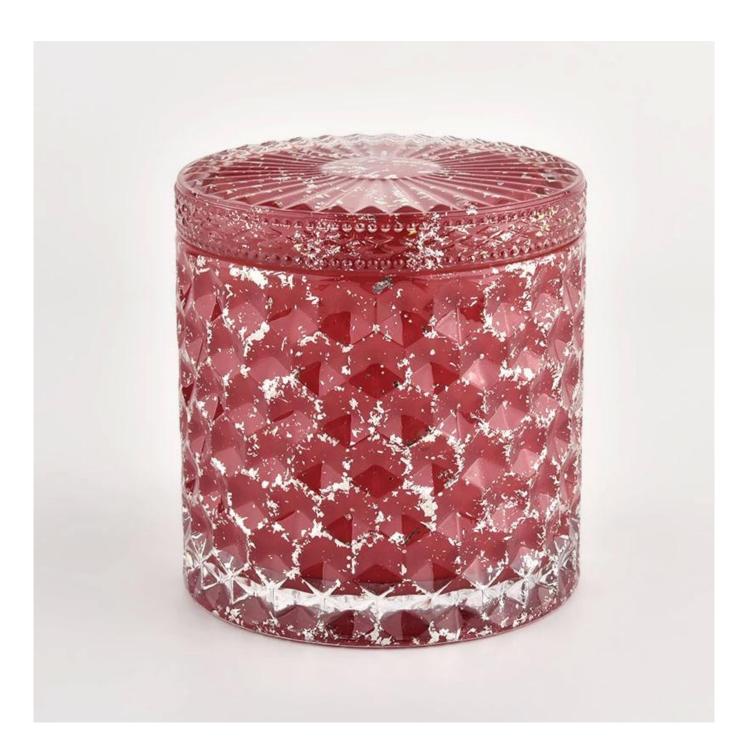

Luxury red empty glass candle jars with lid for wedding 440ml

### product description

| Product name       | Luxury red empty glass candle jars with lid for wedding 440ml                                                       |
|--------------------|---------------------------------------------------------------------------------------------------------------------|
| sample time        | <ol> <li>5 days if there is glass shape and size</li> <li>15 days if you need new shapes and sizes glass</li> </ol> |
| Measure            | Item No.:SGHL21112602 Top dia.: 99mm Bottom dia.: 99mm Height: 90mm Capacity: 440ml Weight: 525g                    |
| Packaging          | Normal packaging, individual gift box, PVC box, window box, color box, white box, etc.                              |
| delivery time      | Confirmed within 35 days of the rehearsal and order                                                                 |
| payment expression | 30% deposit by T/T in advance and the remaining amount against the copy of B/L                                      |
| Broadcast          | At sea, air, according to Express and your shipping representative is acceptable                                    |
| Usage event        | Residential culture, wedding decoration, wedding lectures, decorative improvement,                                  |
|                    |                                                                                                                     |