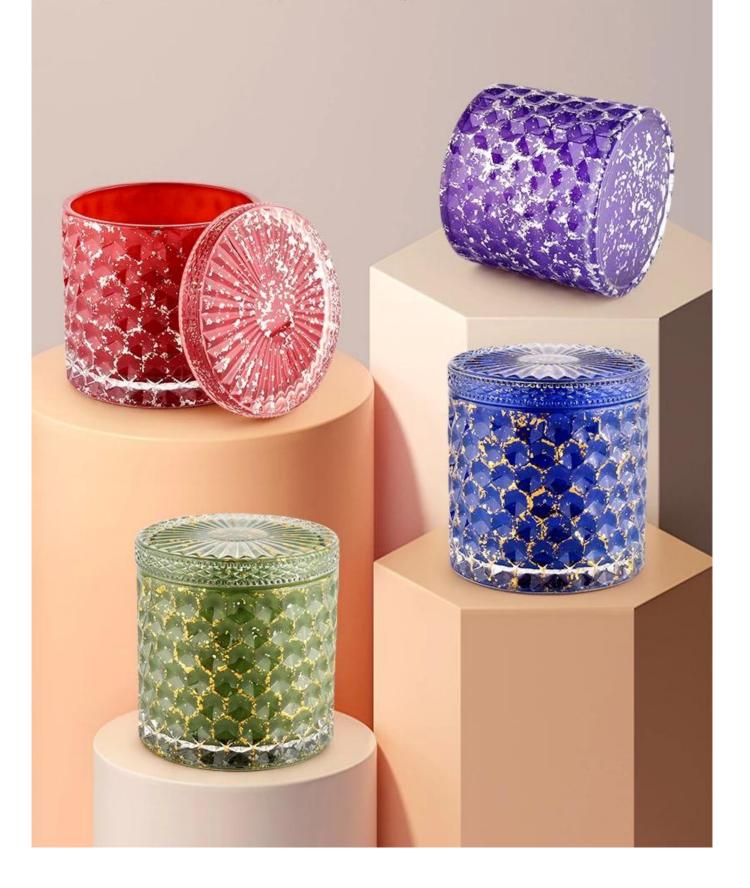

Luxury red empty glass candle jars with lid for wedding 440ml

### product description

| Product name       | Luxury red empty glass candle jars with lid for wedding 440ml                                                       |
|--------------------|---------------------------------------------------------------------------------------------------------------------|
| sample time        | <ol> <li>5 days if there is glass shape and size</li> <li>15 days if you need new shapes and sizes glass</li> </ol> |
| Measure            | Item No.:SGHL21112602 Top dia.: 99mm Bottom dia.: 99mm Height: 90mm Capacity: 440ml Weight: 525g                    |
| Packaging          | Normal packaging, individual gift box, PVC box, window box, color box, white box, etc.                              |
| delivery time      | Confirmed within 35 days of the rehearsal and order                                                                 |
| payment expression | 30% deposit by T/T in advance and the remaining amount against the copy of B/L                                      |
| Broadcast          | At sea, air, according to Express and your shipping representative is acceptable                                    |
| Usage event        | Residential culture, wedding decoration, wedding lectures, decorative improvement,                                  |
|                    |                                                                                                                     |