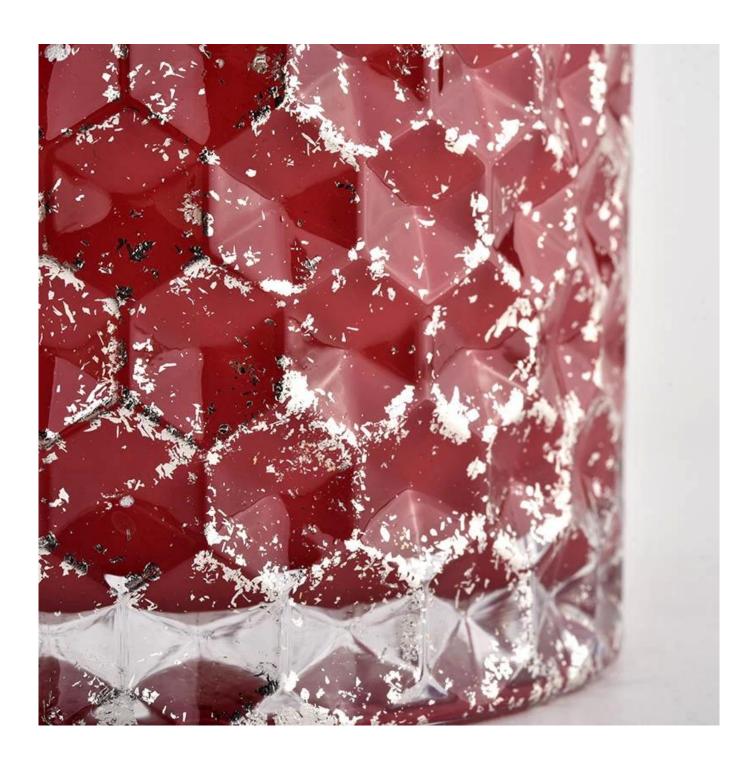

Luxury red empty glass candle jars with lid for wedding 440ml

### product description

| Product name       | Luxury red empty glass candle jars with lid for wedding 440ml                                                       |
|--------------------|---------------------------------------------------------------------------------------------------------------------|
| sample time        | <ol> <li>5 days if there is glass shape and size</li> <li>15 days if you need new shapes and sizes glass</li> </ol> |
| Measure            | Item No.:SGHL21112602 Top dia.: 99mm Bottom dia.: 99mm Height: 90mm Capacity: 440ml Weight: 525g                    |
| Packaging          | Normal packaging, individual gift box, PVC box, window box, color box, white box, etc.                              |
| delivery time      | Confirmed within 35 days of the rehearsal and order                                                                 |
| payment expression | 30% deposit by T/T in advance and the remaining amount against the copy of B/L                                      |
| Broadcast          | At sea, air, according to Express and your shipping representative is acceptable                                    |
| Usage event        | Residential culture, wedding decoration, wedding lectures, decorative improvement,                                  |
|                    |                                                                                                                     |