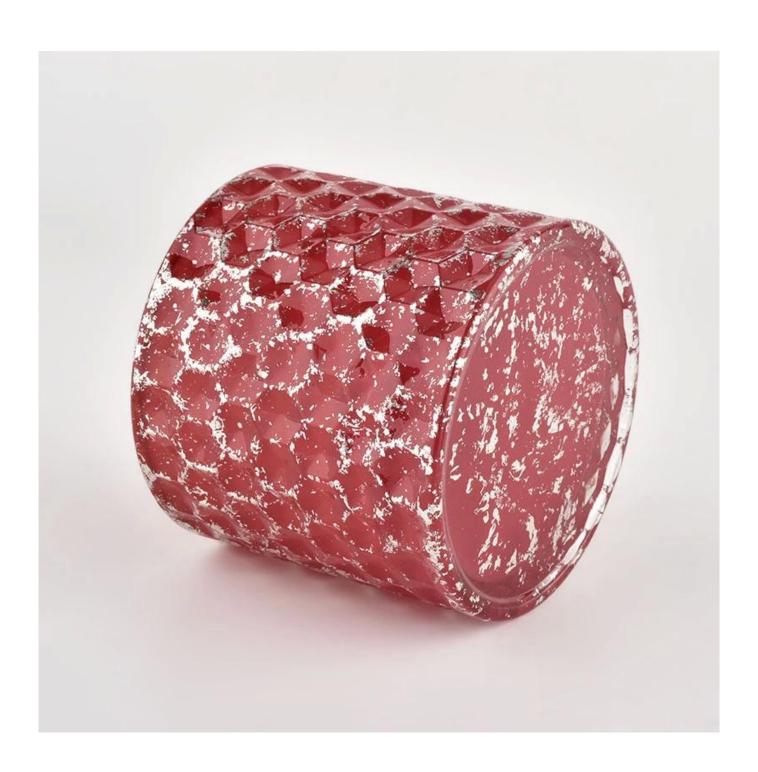

Luxury red empty glass candle jars with lid for wedding 440ml

### product description

| Product name       | Luxury red empty glass candle jars with lid for wedding 440ml                                                       |
|--------------------|---------------------------------------------------------------------------------------------------------------------|
| sample time        | <ol> <li>5 days if there is glass shape and size</li> <li>15 days if you need new shapes and sizes glass</li> </ol> |
| Measure            | Item No.:SGHL21112602 Top dia.: 99mm Bottom dia.: 99mm Height: 90mm Capacity: 440ml Weight: 525g                    |
| Packaging          | Normal packaging, individual gift box, PVC box, window box, color box, white box, etc.                              |
| delivery time      | Confirmed within 35 days of the rehearsal and order                                                                 |
| payment expression | 30% deposit by T/T in advance and the remaining amount against the copy of B/L                                      |
| Broadcast          | At sea, air, according to Express and your shipping representative is acceptable                                    |
| Usage event        | Residential culture, wedding decoration, wedding lectures, decorative improvement,                                  |
|                    |                                                                                                                     |