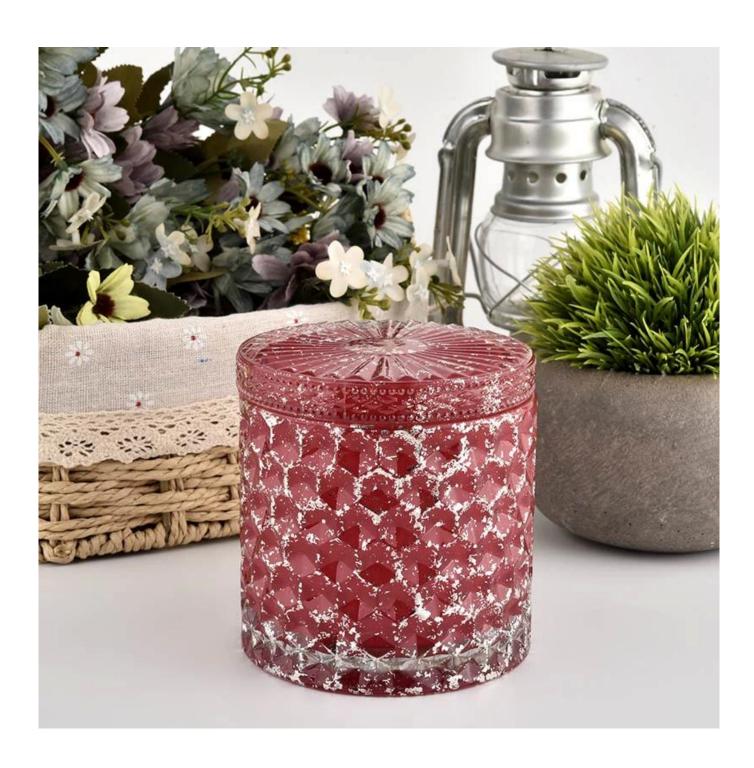

Luxury red empty glass candle jars with lid for wedding 440ml

### product description

| Product name       | Luxury red empty glass candle jars with lid for wedding 440ml                                                       |
|--------------------|---------------------------------------------------------------------------------------------------------------------|
| sample time        | <ol> <li>5 days if there is glass shape and size</li> <li>15 days if you need new shapes and sizes glass</li> </ol> |
| Measure            | Item No.:SGHL21112602 Top dia.: 99mm Bottom dia.: 99mm Height: 90mm Capacity: 440ml Weight: 525g                    |
| Packaging          | Normal packaging, individual gift box, PVC box, window box, color box, white box, etc.                              |
| delivery time      | Confirmed within 35 days of the rehearsal and order                                                                 |
| payment expression | 30% deposit by T/T in advance and the remaining amount against the copy of B/L                                      |
| Broadcast          | At sea, air, according to Express and your shipping representative is acceptable                                    |
| Usage event        | Residential culture, wedding decoration, wedding lectures, decorative improvement,                                  |
|                    |                                                                                                                     |