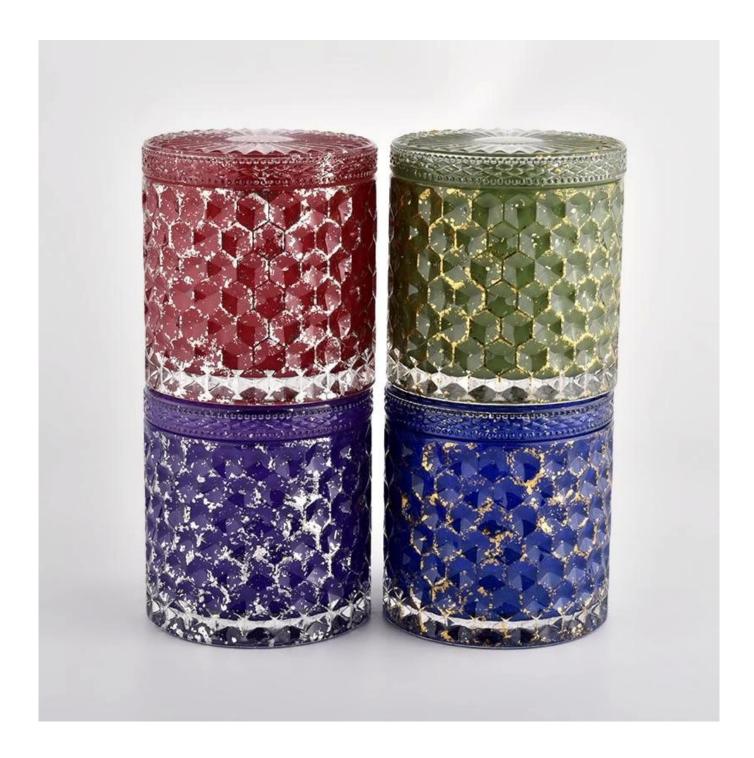

Luxury red empty glass candle jars with lid for wedding 440ml

### product description

| Product name       | Luxury red empty glass candle jars with lid for wedding 440ml                                                       |
|--------------------|---------------------------------------------------------------------------------------------------------------------|
| sample time        | <ol> <li>5 days if there is glass shape and size</li> <li>15 days if you need new shapes and sizes glass</li> </ol> |
| Measure            | Item No.:SGHL21112602 Top dia.: 99mm Bottom dia.: 99mm Height: 90mm Capacity: 440ml Weight: 525g                    |
| Packaging          | Normal packaging, individual gift box, PVC box, window box, color box, white box, etc.                              |
| delivery time      | Confirmed within 35 days of the rehearsal and order                                                                 |
| payment expression | 30% deposit by T/T in advance and the remaining amount against the copy of B/L                                      |
| Broadcast          | At sea, air, according to Express and your shipping representative is acceptable                                    |
| Usage event        | Residential culture, wedding decoration, wedding lectures, decorative improvement,                                  |
|                    |                                                                                                                     |