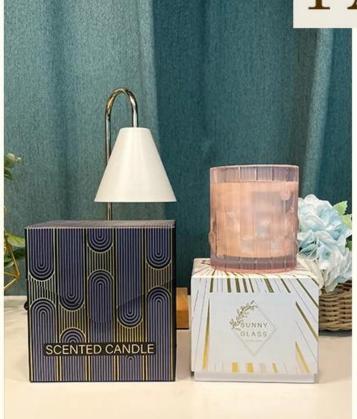

Luxury red empty glass candle jars with lid for wedding 440ml

### product description

| Product name       | Luxury red empty glass candle jars with lid for wedding 440ml                                                       |
|--------------------|---------------------------------------------------------------------------------------------------------------------|
| sample time        | <ol> <li>5 days if there is glass shape and size</li> <li>15 days if you need new shapes and sizes glass</li> </ol> |
| Measure            | Item No.:SGHL21112602 Top dia.: 99mm Bottom dia.: 99mm Height: 90mm Capacity: 440ml Weight: 525g                    |
| Packaging          | Normal packaging, individual gift box, PVC box, window box, color box, white box, etc.                              |
| delivery time      | Confirmed within 35 days of the rehearsal and order                                                                 |
| payment expression | 30% deposit by T/T in advance and the remaining amount against the copy of B/L                                      |
| Broadcast          | At sea, air, according to Express and your shipping representative is acceptable                                    |
| Usage event        | Residential culture, wedding decoration, wedding lectures, decorative improvement,                                  |
|                    |                                                                                                                     |