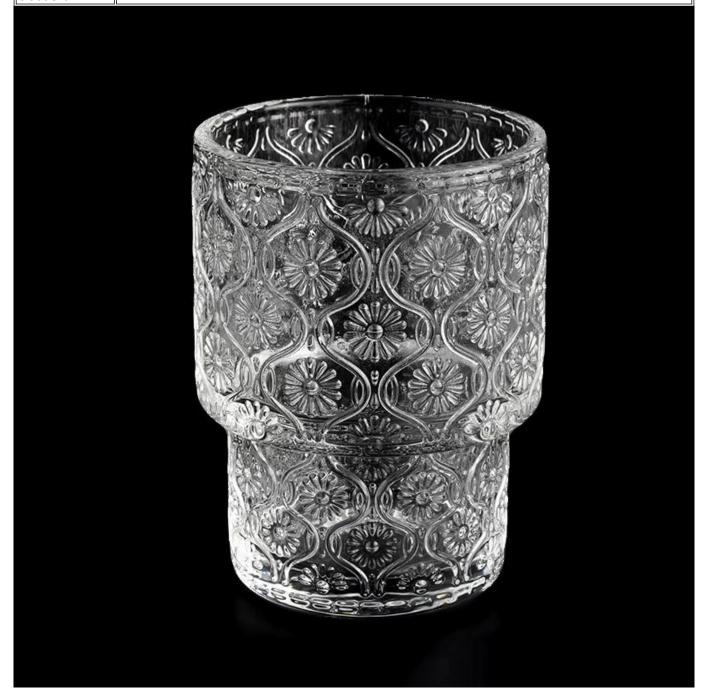

| Measure       | Item:SGYH22022301                                                                  |
|---------------|------------------------------------------------------------------------------------|
|               | Top dia: 68mm                                                                      |
|               | Bottom dia: 55mm                                                                   |
|               | Height: 91mm                                                                       |
|               | Weight: 220g                                                                       |
|               | Capacity: 204ml                                                                    |
| Packing       | Normal packing,Individual gift box, PVC box, window box, color box, white box, etc |
| Delivery time | Within 35 days after the sample and order confirmed                                |
| Payment term  | 30% deposit by T/T in advance and the balance against the copy of B/L              |
| Shipment      | By sea,by air,by Express and your shipping agent is acceptable                     |
| Usage         | Home decor, Wedding Decoration, Wedding Favors, Decoration enhancement             |
| Occasion      |                                                                                    |