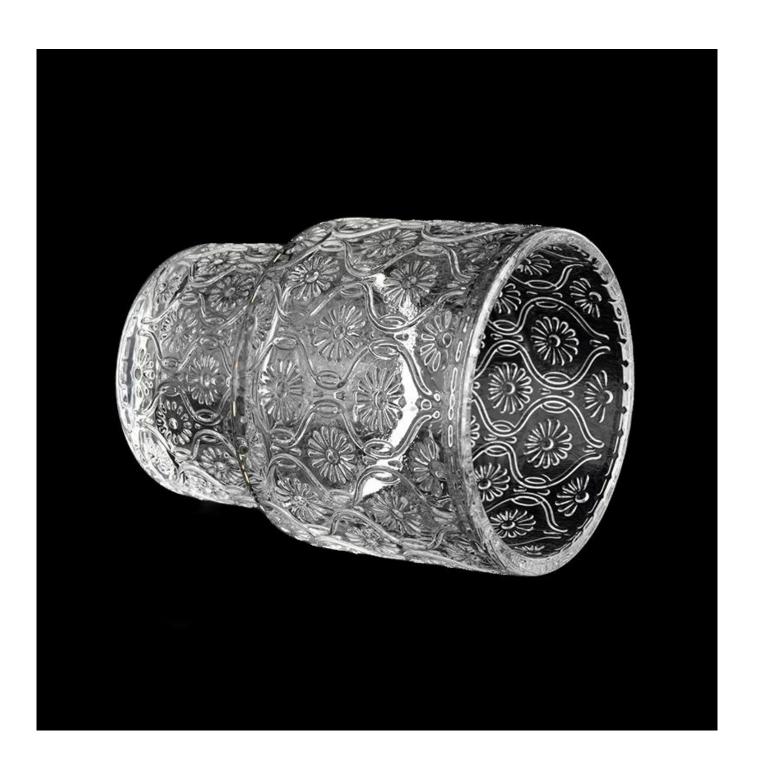

| Measure       | Item:SGYH22022301                                                                  |
|---------------|------------------------------------------------------------------------------------|
|               | Top dia: 68mm                                                                      |
|               | Bottom dia: 55mm                                                                   |
|               | Height: 91mm                                                                       |
|               | Weight: 220g                                                                       |
|               | Capacity: 204ml                                                                    |
| Packing       | Normal packing,Individual gift box, PVC box, window box, color box, white box, etc |
| Delivery time | Within 35 days after the sample and order confirmed                                |
| Payment term  | 30% deposit by T/T in advance and the balance against the copy of B/L              |
| Shipment      | By sea,by air,by Express and your shipping agent is acceptable                     |
| Usage         | Home decor, Wedding Decoration, Wedding Favors, Decoration enhancement             |
| Occasion      |                                                                                    |