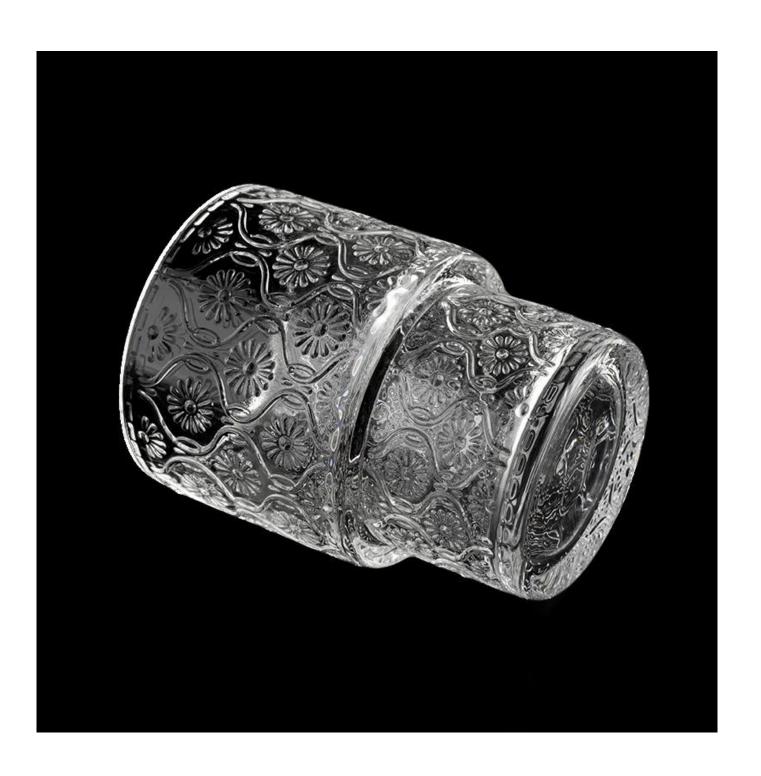

| Measure       | Item:SGYH22022301                                                                  |
|---------------|------------------------------------------------------------------------------------|
|               | Top dia: 68mm                                                                      |
|               | Bottom dia: 55mm                                                                   |
|               | Height: 91mm                                                                       |
|               | Weight: 220g                                                                       |
|               | Capacity: 204ml                                                                    |
| Packing       | Normal packing,Individual gift box, PVC box, window box, color box, white box, etc |
| Delivery time | Within 35 days after the sample and order confirmed                                |
| Payment term  | 30% deposit by T/T in advance and the balance against the copy of B/L              |
| Shipment      | By sea,by air,by Express and your shipping agent is acceptable                     |
| Usage         | Home decor, Wedding Decoration, Wedding Favors, Decoration enhancement             |
| Occasion      |                                                                                    |