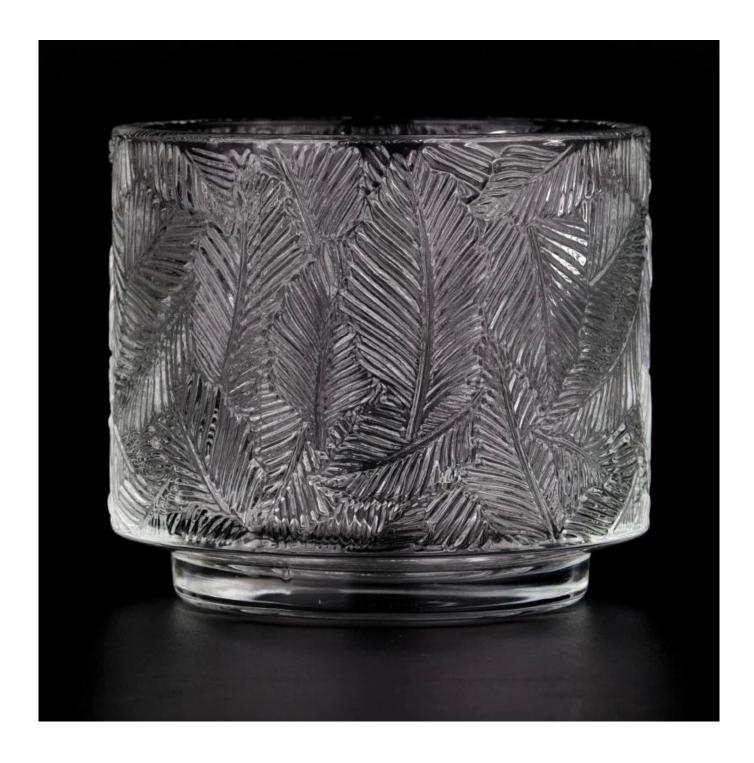

### Luxury leaf shape patterns clear glass candle jar home deco

Why Choose Sunny Glassware

- Upmost dedication to design, never compression on quality
- <u>Sunny Glassware</u> strictly protect the customers' designs, all the newly designed items from us haven't been copied in three years.
- Product quality is the major focus in <u>Sunny Glassware Sunny Glassware</u> once demolished 80,000 pcs of glass vessel with barely visible blemish.

# product description

| product<br>name   | Luxury leaf shape patterns clear <b>glass candle jar</b> home deco                                 |
|-------------------|----------------------------------------------------------------------------------------------------|
| Sample<br>time    | 1. 5 days if there is glass shape and size 2. 15 days, if you need new shapes and sizes glass      |
| Measure           | Item No.:SGHY23083101 Top dia: 99 mm Bottom dia: 76 mm Height: 88 mm Weight: 421 g Capacity:455 ml |
| Packing           | Normal packing, Individual gift box, PVC box, window box, color box, white box, etc                |
| Delivery<br>time  | Within 35 days after the sample and order confirmed                                                |
| Payment<br>term   | 30% deposit by T/T in advance and the balance against the copy of B/L                              |
| Shipment          | By sea,by air,by Express and your shipping agent is acceptable                                     |
| Usage<br>Occasion | Home decor,Wedding Decoration,Wedding Favors,Decoration enhancement,                               |

Composed clear glass, the outer walls of these glass candle jars act as a window to display your gorgeous scented candles.ensures that your candles will have ample space to burn, spreading wonderful scents throughout the room.

<u>Glass candle jars</u> brilliantly displays colorful candles. Use your creative talents to make elegant centerpieces for weddings, dining tables or any area requiring beautiful candle lighting.