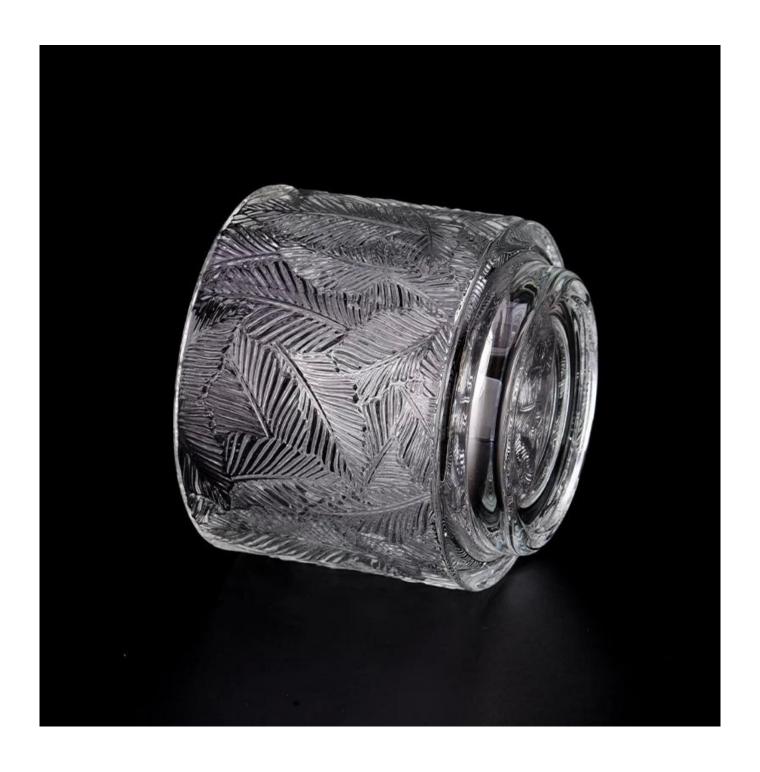

### Luxury leaf shape patterns clear glass candle jar home deco

Why Choose Sunny Glassware

- Upmost dedication to design, never compression on quality
- <u>Sunny Glassware</u> strictly protect the customers' designs, all the newly designed items from us haven't been copied in three years.
- Product quality is the major focus in <u>Sunny Glassware Sunny Glassware</u> once demolished 80,000 pcs of glass vessel with barely visible blemish.

# product description

| product<br>name   | Luxury leaf shape patterns clear <b>glass candle jar</b> home deco                                 |
|-------------------|----------------------------------------------------------------------------------------------------|
| Sample<br>time    | 1. 5 days if there is glass shape and size 2. 15 days, if you need new shapes and sizes glass      |
| Measure           | Item No.:SGHY23083101 Top dia: 99 mm Bottom dia: 76 mm Height: 88 mm Weight: 421 g Capacity:455 ml |
| Packing           | Normal packing, Individual gift box, PVC box, window box, color box, white box, etc                |
| Delivery<br>time  | Within 35 days after the sample and order confirmed                                                |
| Payment<br>term   | 30% deposit by T/T in advance and the balance against the copy of B/L                              |
| Shipment          | By sea,by air,by Express and your shipping agent is acceptable                                     |
| Usage<br>Occasion | Home decor,Wedding Decoration,Wedding Favors,Decoration enhancement,                               |

Composed clear glass, the outer walls of these glass candle jars act as a window to display your gorgeous scented candles.ensures that your candles will have ample space to burn, spreading wonderful scents throughout the room.

<u>Glass candle jars</u> brilliantly displays colorful candles. Use your creative talents to make elegant centerpieces for weddings, dining tables or any area requiring beautiful candle lighting.