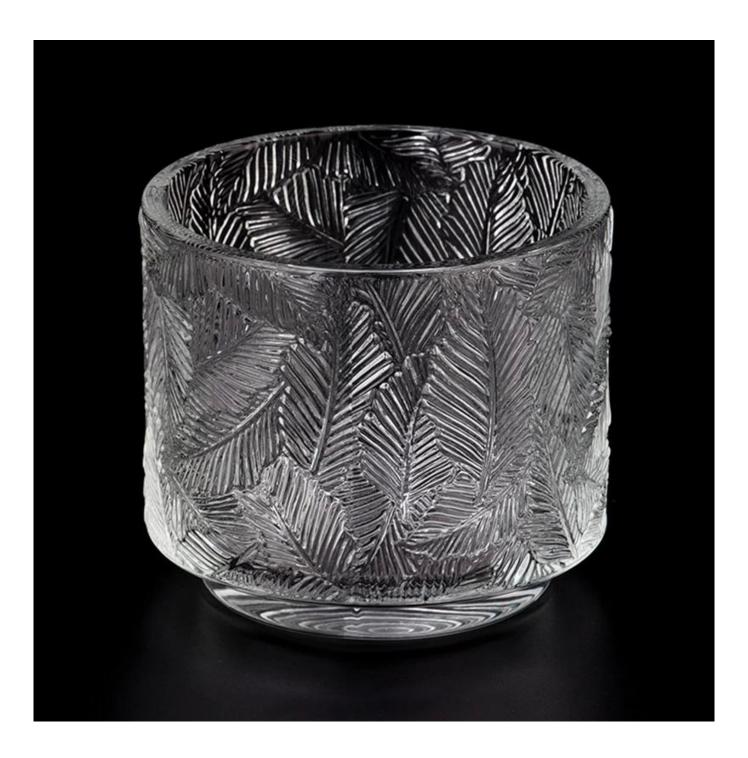

### Luxury leaf shape patterns clear glass candle jar home deco

Why Choose Sunny Glassware

- Upmost dedication to design, never compression on quality
- <u>Sunny Glassware</u> strictly protect the customers' designs, all the newly designed items from us haven't been copied in three years.
- Product quality is the major focus in <u>Sunny Glassware Sunny Glassware</u> once demolished 80,000 pcs of glass vessel with barely visible blemish.

# product description

| product<br>name   | Luxury leaf shape patterns clear <b>glass candle jar</b> home deco                                 |
|-------------------|----------------------------------------------------------------------------------------------------|
| Sample<br>time    | 1. 5 days if there is glass shape and size 2. 15 days, if you need new shapes and sizes glass      |
| Measure           | Item No.:SGHY23083101 Top dia: 99 mm Bottom dia: 76 mm Height: 88 mm Weight: 421 g Capacity:455 ml |
| Packing           | Normal packing, Individual gift box, PVC box, window box, color box, white box, etc                |
| Delivery<br>time  | Within 35 days after the sample and order confirmed                                                |
| Payment<br>term   | 30% deposit by T/T in advance and the balance against the copy of B/L                              |
| Shipment          | By sea,by air,by Express and your shipping agent is acceptable                                     |
| Usage<br>Occasion | Home decor,Wedding Decoration,Wedding Favors,Decoration enhancement,                               |

Composed clear glass, the outer walls of these glass candle jars act as a window to display your gorgeous scented candles.ensures that your candles will have ample space to burn, spreading wonderful scents throughout the room.

<u>Glass candle jars</u> brilliantly displays colorful candles. Use your creative talents to make elegant centerpieces for weddings, dining tables or any area requiring beautiful candle lighting.