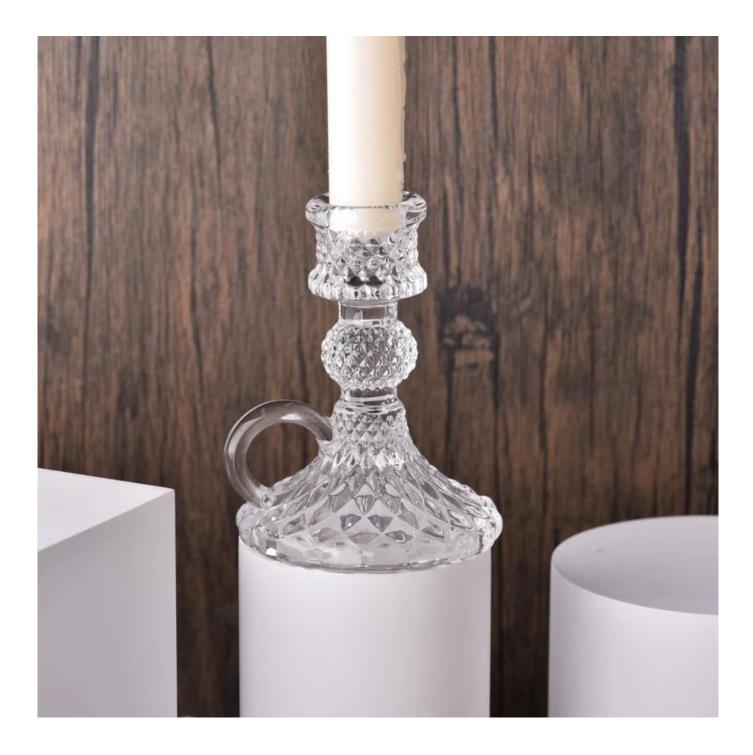

Unusual shapes and simple style-perfect for presenting your style in any room. Quality, impressive style and these <u>glass candlestick</u> so very gift worthy.

This <u>glass candlestick</u> is a fantastic choice for high end scented poured candles. <u>glass candlestick</u> is highly versatile for use around the home, candle holders for wedding.

The <u>glass candlestick</u> light the candle, when the flame illuminates, <u>glass candlestick</u> the beautiful hues flashes. Unique <u>glass candlestick</u> for candle making, <u>glass candlestick</u> for your own use or for business, is a wonderful choice.