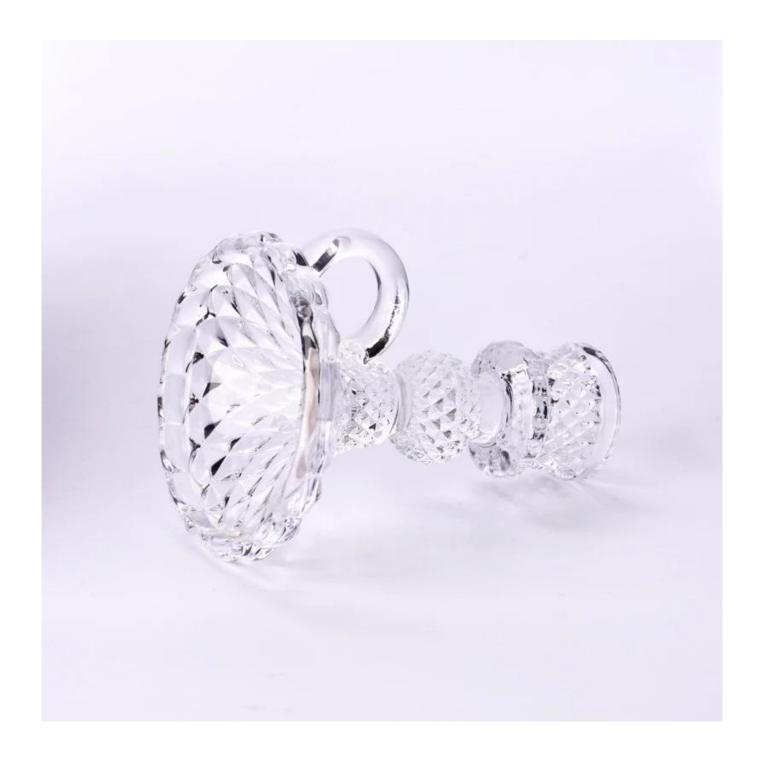

# Luxury kettle shape glass candle holder crystal pillar <u>candlestick</u>

Why Choose Sunny Glassware

- Upmost dedication to design, never compression on quality
- <u>Sunny Glassware</u> strictly protect the customers' designs, all the newly designed items from us haven't been copied in three years.
- Product quality is the major focus in <u>Sunny Glassware</u>. <u>Sunny Glassware</u> once demolished 80,000 pcs of glass vessel with barely visible blemish.

Unusual shapes and simple style-perfect for presenting your style in any room. Quality, impressive style and these <u>glass candlestick</u> so very gift worthy.

This <u>glass candlestick</u> is a fantastic choice for high end scented poured candles. <u>glass candlestick</u> is highly versatile for use around the home, candle holders for wedding.

The <u>glass candlestick</u> light the candle, when the flame illuminates, <u>glass candlestick</u> the beautiful hues flashes. Unique <u>glass candlestick</u> for candle making, <u>glass candlestick</u> for your own use or for business, is a wonderful choice.