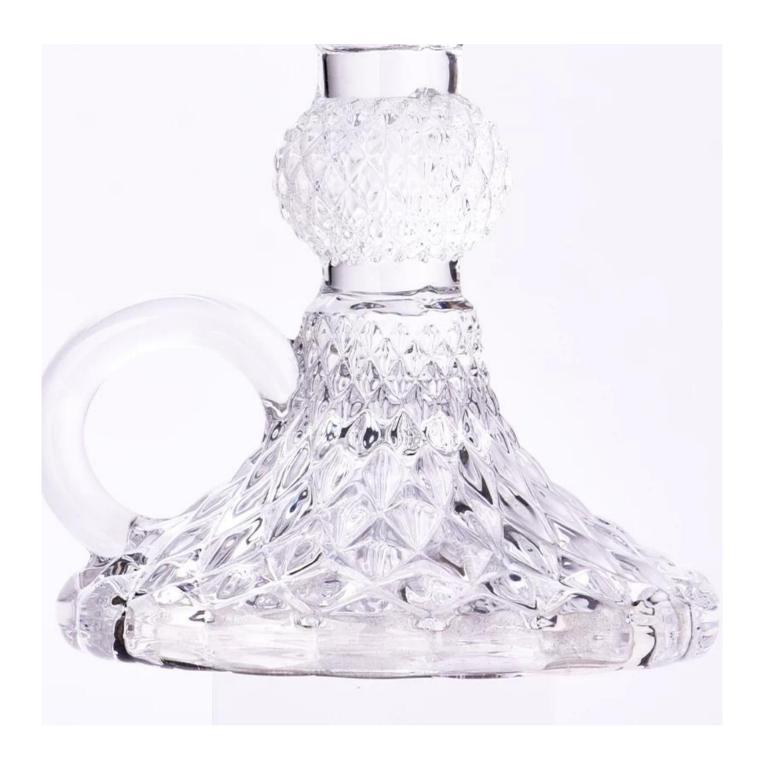

# Luxury kettle shape glass candle holder crystal pillar <u>candlestick</u>

Why Choose Sunny Glassware

- Upmost dedication to design, never compression on quality
- <u>Sunny Glassware</u> strictly protect the customers' designs, all the newly designed items from us haven't been copied in three years.
- Product quality is the major focus in <u>Sunny Glassware</u>. <u>Sunny Glassware</u> once demolished 80,000 pcs of glass vessel with barely visible blemish.

Unusual shapes and simple style-perfect for presenting your style in any room. Quality, impressive style and these <u>glass candlestick</u> so very gift worthy.

This <u>glass candlestick</u> is a fantastic choice for high end scented poured candles. <u>glass candlestick</u> is highly versatile for use around the home, candle holders for wedding.

The <u>glass candlestick</u> light the candle, when the flame illuminates, <u>glass candlestick</u> the beautiful hues flashes. Unique <u>glass candlestick</u> for candle making, <u>glass candlestick</u> for your own use or for business, is a wonderful choice.