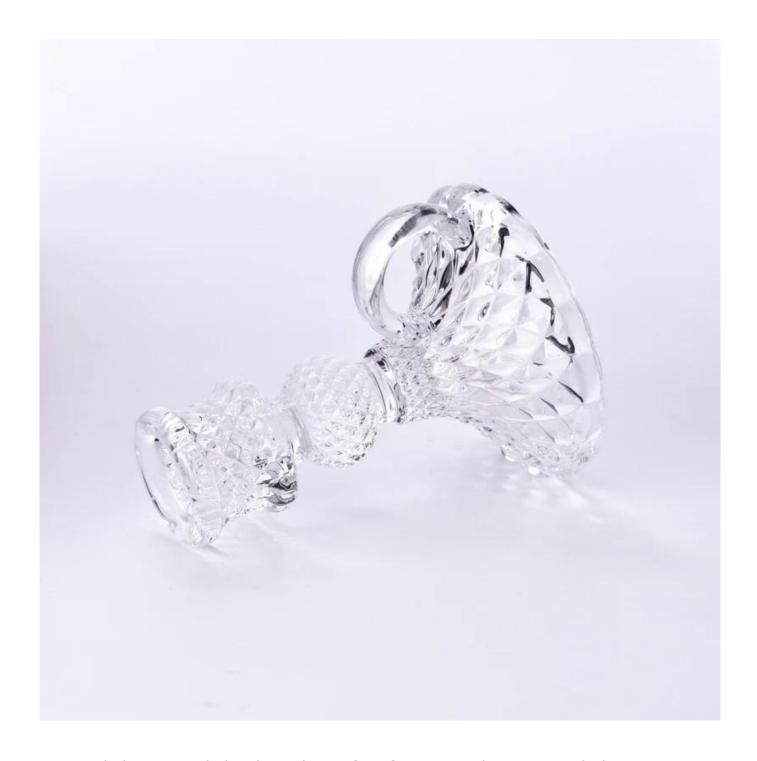

# Luxury kettle shape glass candle holder crystal pillar <u>candlestick</u>

Why Choose Sunny Glassware

- Upmost dedication to design, never compression on quality
- <u>Sunny Glassware</u> strictly protect the customers' designs, all the newly designed items from us haven't been copied in three years.
- Product quality is the major focus in <u>Sunny Glassware</u>. <u>Sunny Glassware</u> once demolished 80,000 pcs of glass vessel with barely visible blemish.

Unusual shapes and simple style-perfect for presenting your style in any room. Quality, impressive style and these <u>glass candlestick</u> so very gift worthy.

This <u>glass candlestick</u> is a fantastic choice for high end scented poured candles. <u>glass candlestick</u> is highly versatile for use around the home, candle holders for wedding.

The <u>glass candlestick</u> light the candle, when the flame illuminates, <u>glass candlestick</u> the beautiful hues flashes. Unique <u>glass candlestick</u> for candle making, <u>glass candlestick</u> for your own use or for business, is a wonderful choice.