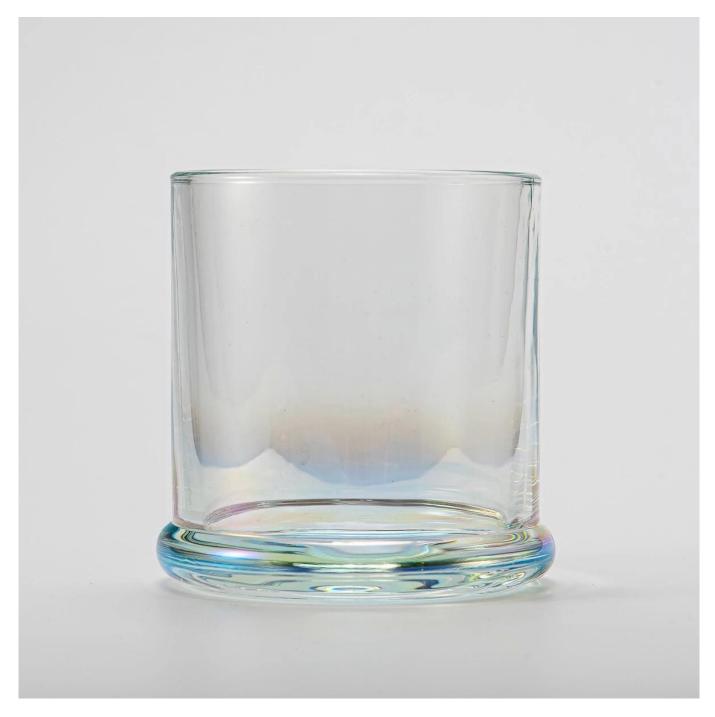

## **Product Pictures**

This 530ml large-capacity glass candle jar perfectly blends modernity with art. Its surface is meticulously ion-plated with a gradient treatment, showcasing a shimmering semitransparent color that exudes a unique lustrous effect.

The design is simple yet powerful, creating a distinct and elegant atmosphere. Whether used as a candle holder or a standalone decorative piece, it adds an air of sophistication and modernity to any space.

The high-quality glass material ensures an even burn, while also delivering outstanding visual effects, making it an indispensable piece of art for contemporary home living.

Whether lit or displayed as a standalone piece, it brings a warm, inviting atmosphere and modern aesthetic, perfectly complementing a variety of interior styles.