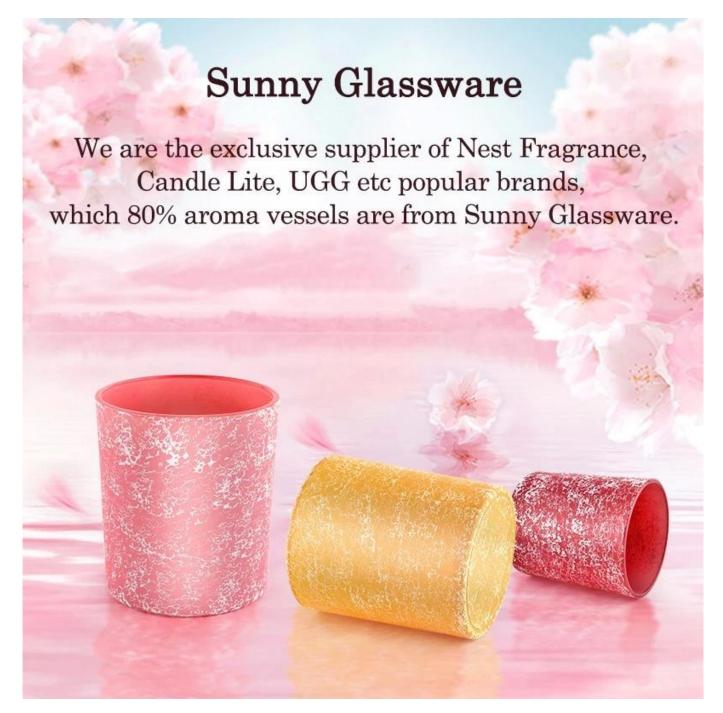

## **Product Pictures**

This 530ml large-capacity glass candle jar perfectly blends modernity with art. Its surface is meticulously ion-plated with a gradient treatment, showcasing a shimmering semitransparent color that exudes a unique lustrous effect.

The design is simple yet powerful, creating a distinct and elegant atmosphere. Whether used as a candle holder or a standalone decorative piece, it adds an air of sophistication and modernity to any space.

The high-quality glass material ensures an even burn, while also delivering outstanding visual effects, making it an indispensable piece of art for contemporary home living.

Whether lit or displayed as a standalone piece, it brings a warm, inviting atmosphere and modern aesthetic, perfectly complementing a variety of interior styles.