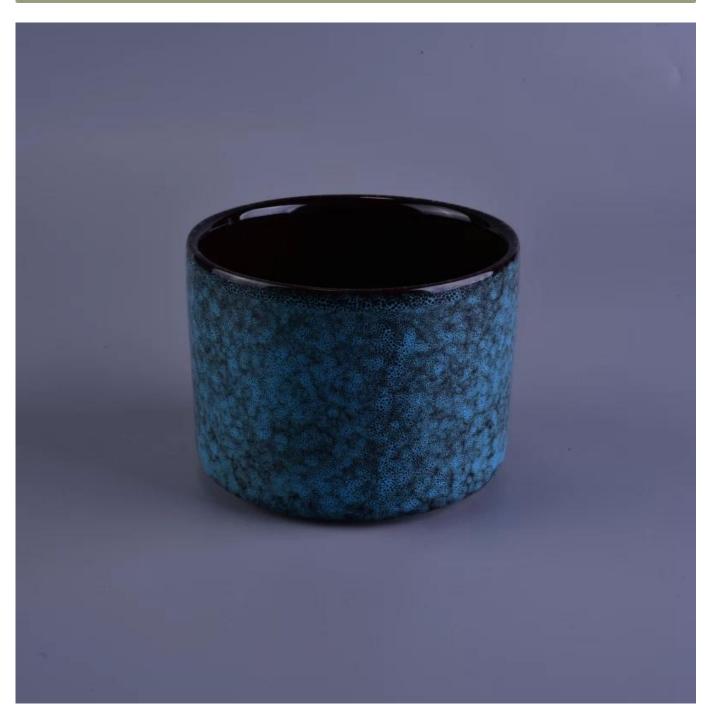

## Luxury home decoration transmutation glaze ceramic candle holder

| ltem number.             | SGSN16112323                                                                                                                                      |
|--------------------------|---------------------------------------------------------------------------------------------------------------------------------------------------|
| Material                 | Ceramic                                                                                                                                           |
| Craft                    | Handmade Luxury home decoration transmutation glaze ceramic candle holder                                                                         |
| Samples time             | <ol> <li>5 days if there is a form and size of the ceramic</li> <li>15 days, if you need a new shape and size ceramic</li> </ol>                  |
| Product Capacity         | 500,000 ~ 1,000,000 pieces per month                                                                                                              |
| The Features of products | <ol> <li>Hand made <u>home decor ceramic candle holder</u></li> <li>Suitable for use in hotel, house, etc.</li> <li>This eco-friendly.</li> </ol> |

## **Usage of Product**

- 1. Ceramic canlde holders can be used in wedding decoration, home decoration, party, banquet ect,
- 2. This candle container is very great as a gorgeous centerpiece for an event
- 3. The pottery candle jars can decorate your indoors and outdoors with this delicated rose figure glass candle holder.

4. The ceramic candle vessel is wonderful gift as housewarmings and other events.

Decorative empty concrete candle holder

Orange color ceramic candle holder with High quality cylinder ceramic candle jar thinner wall