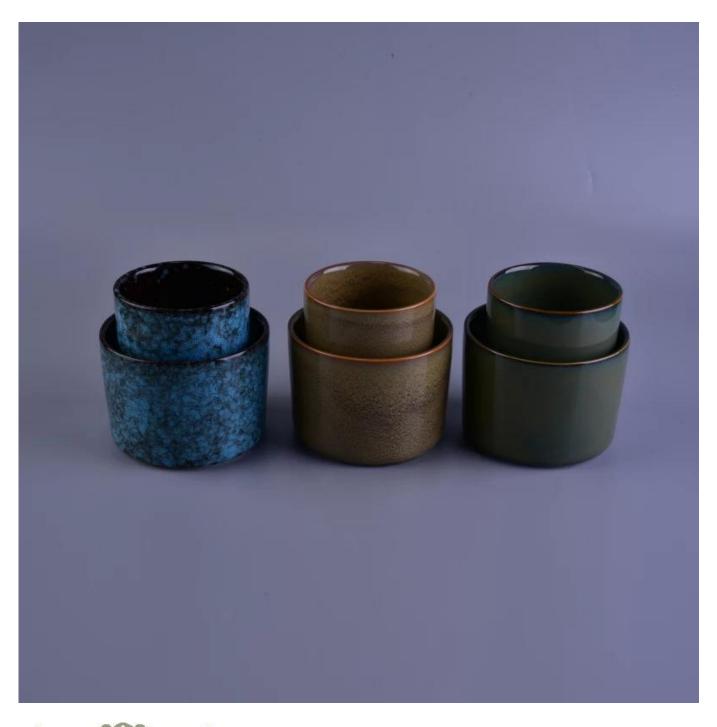

## Luxury home decoration transmutation glaze ceramic candle holder

| ltem number.             | SGSN16112323                                                                                                                                      |
|--------------------------|---------------------------------------------------------------------------------------------------------------------------------------------------|
| Material                 | Ceramic                                                                                                                                           |
| Craft                    | Handmade Luxury home decoration transmutation glaze ceramic candle holder                                                                         |
| Samples time             | <ol> <li>5 days if there is a form and size of the ceramic</li> <li>15 days, if you need a new shape and size ceramic</li> </ol>                  |
| Product Capacity         | 500,000 ~ 1,000,000 pieces per month                                                                                                              |
| The Features of products | <ol> <li>Hand made <u>home decor ceramic candle holder</u></li> <li>Suitable for use in hotel, house, etc.</li> <li>This eco-friendly.</li> </ol> |

## What can we do for you

- 1. Various designs and sizes for selection
- 2 Any color painted, cold, electroplating, laser model Processing cutter
- 3. Special package as shrink film, color gift box, white gift box, etc.
- 4. We are exclusive of employees for quality control to promise the quality.
- 5. We have a professional workshop and warehouse for ensure delivery time

## **Usage of Product**

- 1. Ceramic canlde holders can be used in wedding decoration, home decoration, party, banquet ect,
- 2. This candle container is very great as a gorgeous centerpiece for an event
- 3. The pottery candle jars can decorate your indoors and outdoors with this delicated rose figure glass candle holder.