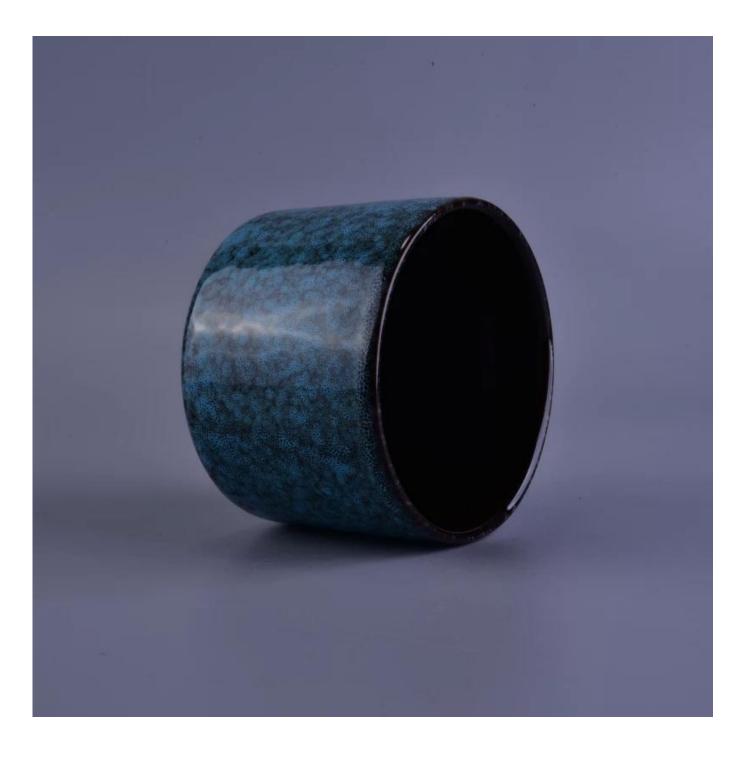

## Luxury home decoration transmutation glaze ceramic candle holder

| ltem number.             | SGSN16112323                                                                                                                                      |
|--------------------------|---------------------------------------------------------------------------------------------------------------------------------------------------|
| Material                 | Ceramic                                                                                                                                           |
| Craft                    | Handmade Luxury home decoration transmutation glaze ceramic candle holder                                                                         |
| Samples time             | <ol> <li>5 days if there is a form and size of the ceramic</li> <li>15 days, if you need a new shape and size ceramic</li> </ol>                  |
| Product Capacity         | 500,000 ~ 1,000,000 pieces per month                                                                                                              |
| The Features of products | <ol> <li>Hand made <u>home decor ceramic candle holder</u></li> <li>Suitable for use in hotel, house, etc.</li> <li>This eco-friendly.</li> </ol> |

## **Usage of Product**

- 1. Ceramic canlde holders can be used in wedding decoration, home decoration, party, banquet ect,
- 2. This candle container is very great as a gorgeous centerpiece for an event
- 3. The pottery candle jars can decorate your indoors and outdoors with this delicated rose figure glass candle holder.

4. The ceramic candle vessel is wonderful gift as housewarmings and other events.

Decorative empty concrete candle holder

Orange color ceramic candle holder with High quality cylinder ceramic candle jar thinner wall