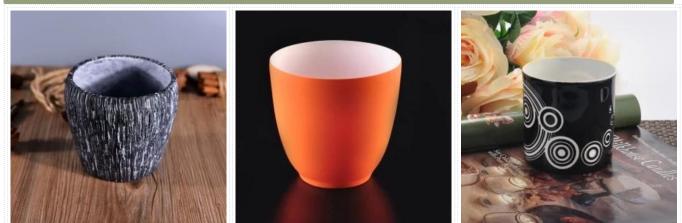

4. The ceramic candle vessel is wonderful gift as housewarmings and other events.

Decorative empty concrete candle holder

Orange color ceramic candle holder with High quality cylinder ceramic candle jar thinner wall