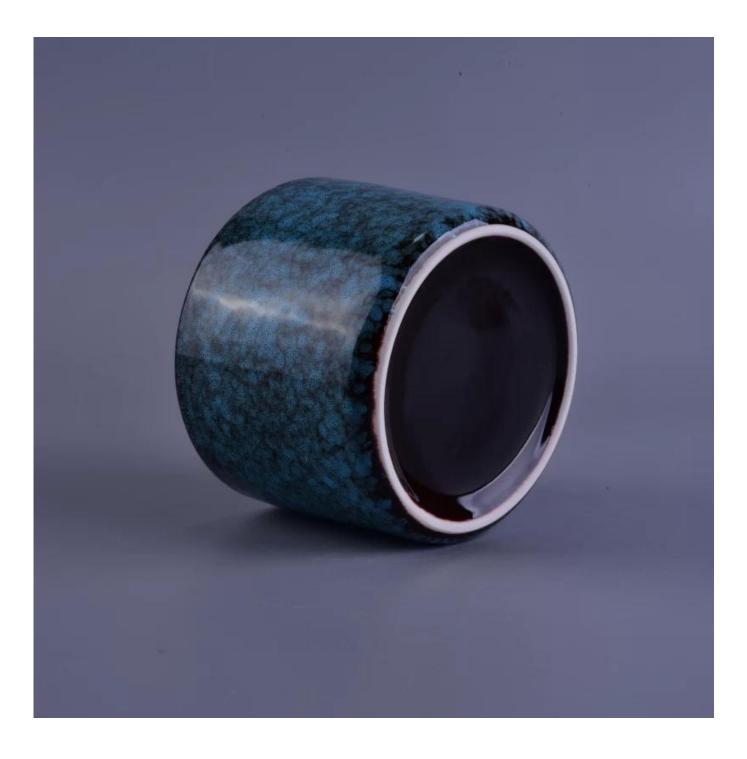

## Luxury home decoration transmutation glaze ceramic candle holder

| ltem number.             | SGSN16112323                                                                                                                                      |
|--------------------------|---------------------------------------------------------------------------------------------------------------------------------------------------|
| Material                 | Ceramic                                                                                                                                           |
| Craft                    | Handmade Luxury home decoration transmutation glaze ceramic candle holder                                                                         |
| Samples time             | <ol> <li>5 days if there is a form and size of the ceramic</li> <li>15 days, if you need a new shape and size ceramic</li> </ol>                  |
| Product Capacity         | 500,000 ~ 1,000,000 pieces per month                                                                                                              |
| The Features of products | <ol> <li>Hand made <u>home decor ceramic candle holder</u></li> <li>Suitable for use in hotel, house, etc.</li> <li>This eco-friendly.</li> </ol> |

## **Usage of Product**

- 1. Ceramic canlde holders can be used in wedding decoration, home decoration, party, banquet ect,
- 2. This candle container is very great as a gorgeous centerpiece for an event
- 3. The pottery candle jars can decorate your indoors and outdoors with this delicated rose figure glass candle holder.

4. The ceramic candle vessel is wonderful gift as housewarmings and other events.

Decorative empty concrete candle holder

Orange color ceramic candle holder with High quality cylinder ceramic candle jar thinner wall