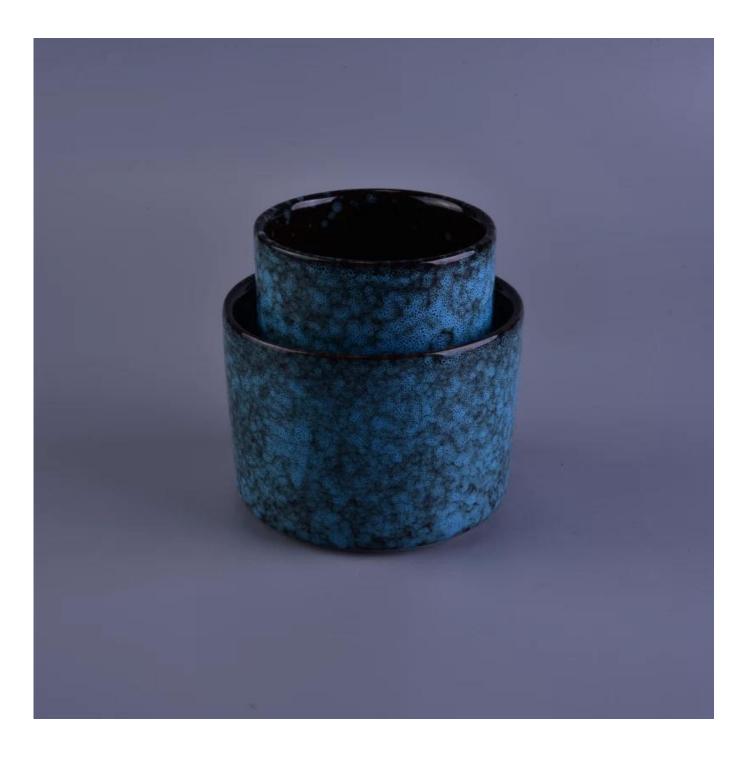

## Luxury home decoration transmutation glaze ceramic candle holder

| ltem number.             | SGSN16112323                                                                                                                                      |
|--------------------------|---------------------------------------------------------------------------------------------------------------------------------------------------|
| Material                 | Ceramic                                                                                                                                           |
| Craft                    | Handmade Luxury home decoration transmutation glaze ceramic candle holder                                                                         |
| Samples time             | <ol> <li>5 days if there is a form and size of the ceramic</li> <li>15 days, if you need a new shape and size ceramic</li> </ol>                  |
| Product Capacity         | 500,000 ~ 1,000,000 pieces per month                                                                                                              |
| The Features of products | <ol> <li>Hand made <u>home decor ceramic candle holder</u></li> <li>Suitable for use in hotel, house, etc.</li> <li>This eco-friendly.</li> </ol> |

## **Usage of Product**

- 1. Ceramic canlde holders can be used in wedding decoration, home decoration, party, banquet ect,
- 2. This candle container is very great as a gorgeous centerpiece for an event
- 3. The pottery candle jars can decorate your indoors and outdoors with this delicated rose figure glass candle holder.