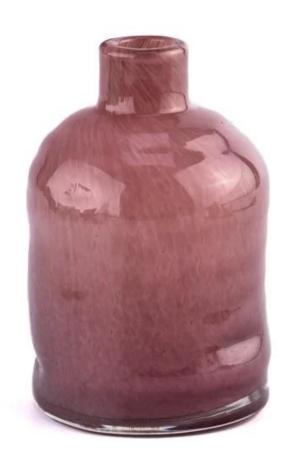

# Luxury home decor Empty 200ml Glass Perfume Reed Diffuser Bottle

Sunny Glasswares not only puts  $\mathsf{OEM}$  /  $\mathsf{ODM}$  orders, but also helps many brands starting from the concepts of the product.

| Sample time       | 1. 5 days if there is a shape and size of the glass 2. 15 days, if you need new shapes and glass size            |
|-------------------|------------------------------------------------------------------------------------------------------------------|
| To measure        | item number:SGHT23052313 Top dia:26 mm Bottom dia:70 mm Height:107 mm Weight:263 g Capacity:200 ml MOQ: 3000 pcs |
| Packaging         | Normal packaging, single gift box, pvc box, window box, color box, white box, etc.                               |
| Delivery time     | Within 35 days from the confirmation of the sample and the order                                                 |
| Pavment term      | 30% deposit from T/T in advance and balance with respect to the copy of B/L                                      |
| Shipping          | By sea, by air, by Express and your shipping agent is acceptable                                                 |
| Use opportunities | Home furnishings, wedding decoration, favors, improvement of decoration                                          |