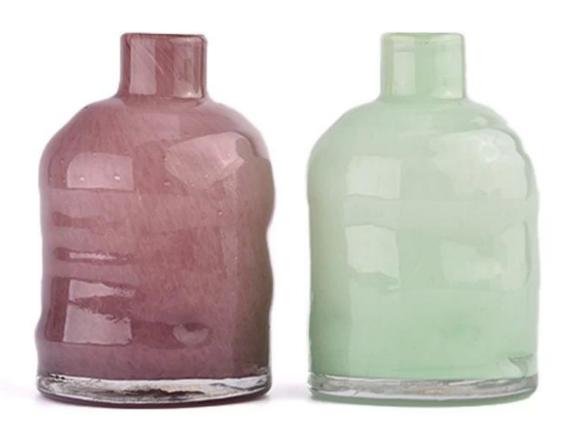

# Luxury home decor Empty 200ml Glass Perfume Reed Diffuser Bottle

Sunny Glasswares not only puts  $\mathsf{OEM}$  /  $\mathsf{ODM}$  orders, but also helps many brands starting from the concepts of the product.

| Sample time       | 1. 5 days if there is a shape and size of the glass 2. 15 days, if you need new shapes and glass size            |
|-------------------|------------------------------------------------------------------------------------------------------------------|
| To measure        | item number:SGHT23052313 Top dia:26 mm Bottom dia:70 mm Height:107 mm Weight:263 g Capacity:200 ml MOQ: 3000 pcs |
| Packaging         | Normal packaging, single gift box, pvc box, window box, color box, white box, etc.                               |
| Delivery time     | Within 35 days from the confirmation of the sample and the order                                                 |
| Pavment term      | 30% deposit from T/T in advance and balance with respect to the copy of B/L                                      |
| Shipping          | By sea, by air, by Express and your shipping agent is acceptable                                                 |
| Use opportunities | Home furnishings, wedding decoration, favors, improvement of decoration                                          |