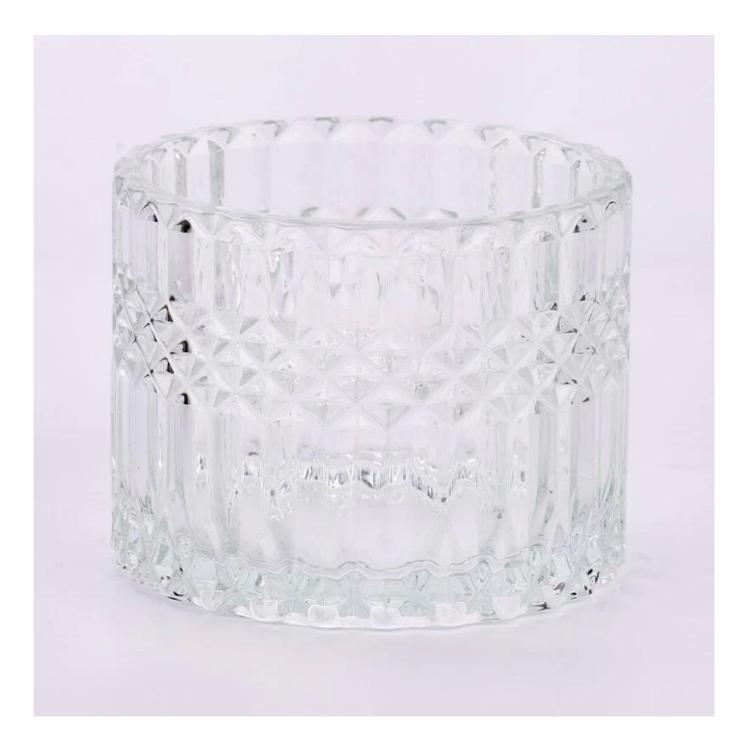

# Luxury home custom clear glass candle jar with embossed logo for candle making

Why Choose Sunny Glassware

- Upmost dedication to design, never compression on quality
- <u>Sunny Glassware</u> strictly protect the customers' designs, all the newly designed items from us haven't been copied in three years.
- Product quality is the major focus in <u>Sunny Glassware Sunny Glassware</u> once demolished 80,000 pcs of glass vessel with barely visible blemish.

## product description

| product<br>name   | Luxury home custom clear <u>glass candle jar</u> with embossed logo for candle making                |
|-------------------|------------------------------------------------------------------------------------------------------|
| Sample<br>time    | 1. 5 days if there is glass shape and size<br>2. 15 days, if you need new shapes and sizes glass     |
| Measure           | Item No.:SGHY23101102 Top dia: 106 mm Bottom dia: 106 mm Height: 84 mm Weight: 495 g Capacity:504 ml |
| Packing           | Normal packing, Individual gift box, PVC box, window box, color box, white box, etc                  |
| Delivery<br>time  | Within 35 days after the sample and order confirmed                                                  |
| Payment<br>term   | 30% deposit by T/T in advance and the balance against the copy of B/L                                |
| Shipment          | By sea,by air,by Express and your shipping agent is acceptable                                       |
| Usage<br>Occasion | Home decor, Wedding Decoration, Wedding Favors, Decoration enhancement,                              |

This classic clear **glass candle jar** is a great choice for high-end aromatherapy candles. It is very versatile for use around a home, restaurant or retail setting as a glass, water cup, or as a home ornament.

Transparent **candle holder** made of thick lead-free glass, to achieve smooth appearance, good wear resistance, corrosion resistance, long life. They are also perfect candle jars for making candles.

These versatile **glass candle jar** can be used in many different ways, such as weddings, home decorations, outdoor party decorations, restaurants, romantic vibes, DIY decorations, birthdays and more. It also works well in the event of a power outage.