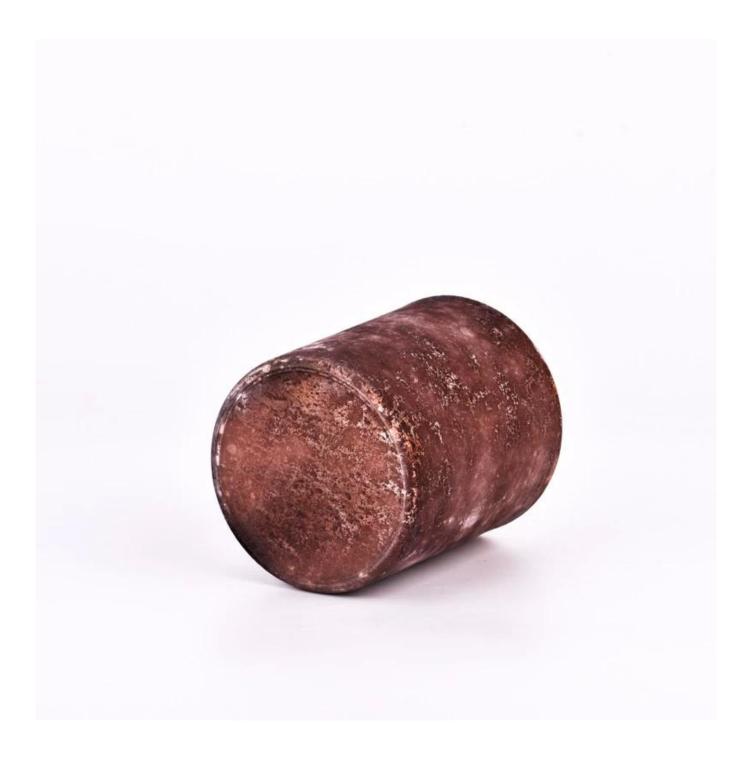

### Luxury home custom foil gold glass candle jar for decor

Using advanced foil technology, our <u>candle jar</u> shine in the light as if they are hiding the secrets of the stars, and each time they are lit, it is as if they are talking to the stars.

Every detail has been carefully polished, whether it is feel or vision, to bring you the ultimate enjoyment. In addition to being a container for candles, it can also be part of your home decor, adding a touch of elegance and nobility to your space.

The glass material is clear and transparent, and the foil gold is perfectly integrated, showing a classical and modern beauty, adding a touch of good atmosphere to your home.

Wide range of application