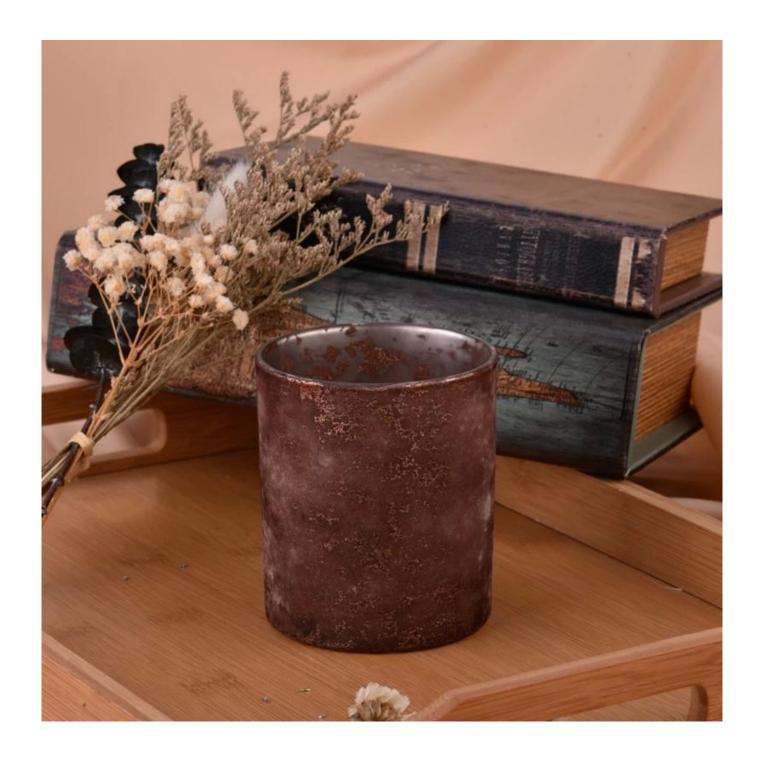

Using advanced foil technology, our <u>candle jar</u> shine in the light as if they are hiding the secrets of the stars, and each time they are lit, it is as if they are talking to the stars.

Every detail has been carefully polished, whether it is feel or vision, to bring you the ultimate enjoyment. In addition to being a container for candles, it can also be part of your home decor, adding a touch of elegance and nobility to your space.

The glass material is clear and transparent, and the foil gold is perfectly integrated, showing a classical and modern beauty, adding a touch of good atmosphere to your home.

Wide range of application