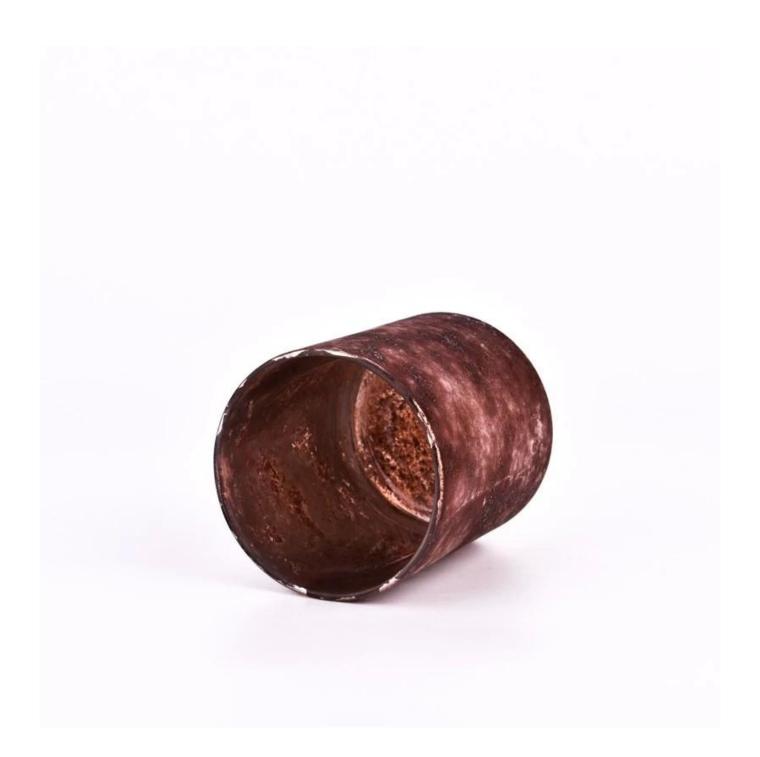

# product description

| product<br>name   | Luxury home custom foil gold <b>glass candle jar</b> for decor                                  |
|-------------------|-------------------------------------------------------------------------------------------------|
| Sample<br>time    | 1. 5 days if there is glass shape and size 2. 15 days, if you need new shapes and sizes glass   |
| Measure           | Item No.:SGYC23062020 Top dia: 89mm Bottom dia: 85mm Height: 102mm Weight: 331g Capacity: 465ml |
| Packing           | Normal packing, Individual gift box, PVC box, window box, color box, white box, etc             |
| Delivery<br>time  | Within 35 days after the sample and order confirmed                                             |
| Payment<br>term   | 30% deposit by T/T in advance and the balance against the copy of B/L                           |
| Shipment          | By sea,by air,by Express and your shipping agent is acceptable                                  |
| Usage<br>Occasion | Home decor, Wedding Decoration, Wedding Favors, Decoration enhancement,                         |