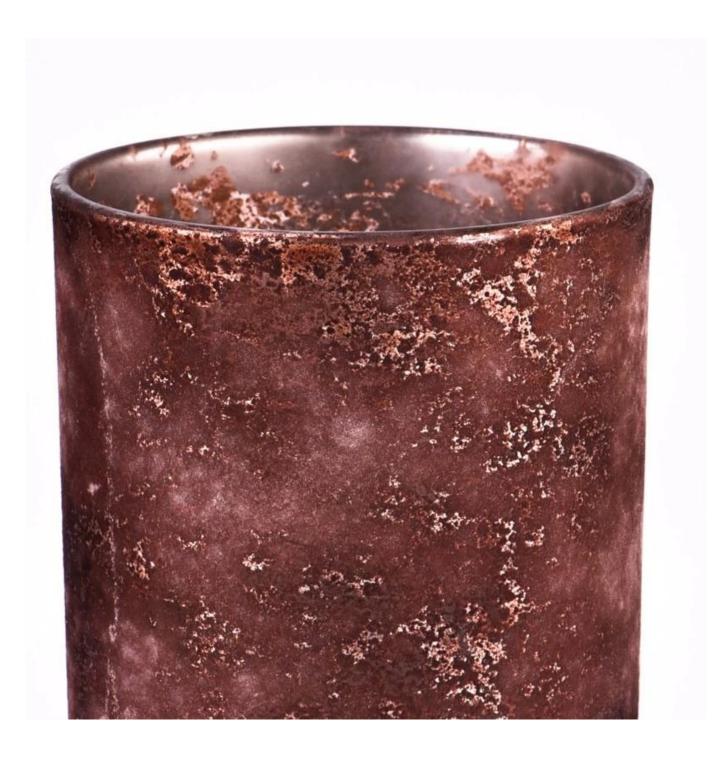

### Luxury home custom foil gold glass candle jar for decor

Using advanced foil technology, our <u>candle jar</u> shine in the light as if they are hiding the secrets of the stars, and each time they are lit, it is as if they are talking to the stars.

Every detail has been carefully polished, whether it is feel or vision, to bring you the ultimate enjoyment. In addition to being a container for candles, it can also be part of your home decor, adding a touch of elegance and nobility to your space.

The glass material is clear and transparent, and the foil gold is perfectly integrated, showing a classical and modern beauty, adding a touch of good atmosphere to your home.

Wide range of application