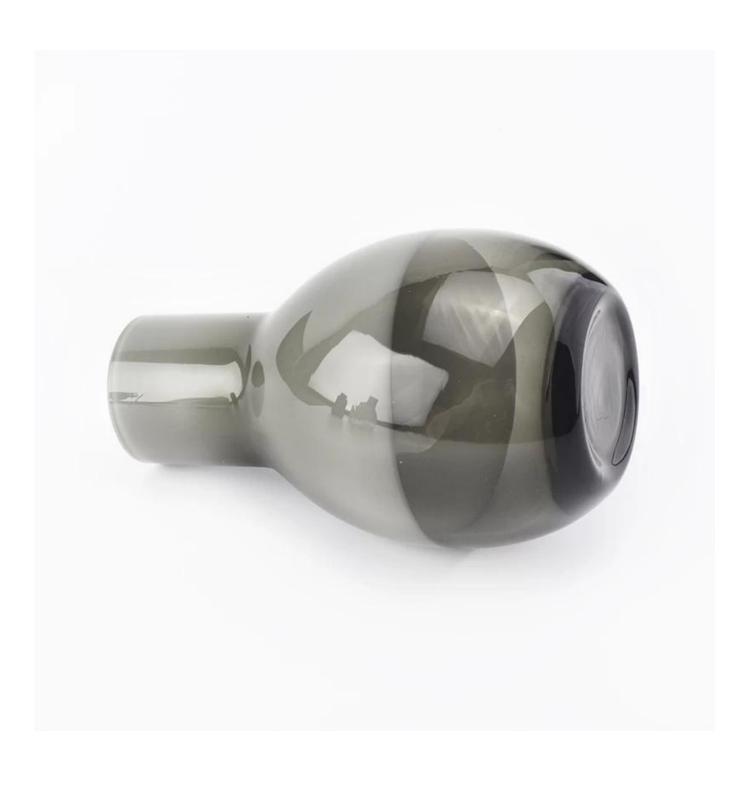

## Luxury high quality handmade glass diffuser candle vessel home decoration vase

| Element name     | Luxury high quality handmade glass diffuser candle vessel home decoration vase                                                                                                                              |
|------------------|-------------------------------------------------------------------------------------------------------------------------------------------------------------------------------------------------------------|
| Item number      | SGLYP19042409                                                                                                                                                                                               |
| Cut it           | Top dia: 38.5mm Bottom dia: 45mm Largest dia: 76cm Height:125mm Weight: 230g Capacity: 260ml  Other sizes: 5 ounces / 8 ounces / 10 ounces / 16 ounces are also available                                   |
| Capacity         | 10oz 14oz 16oz etc. It's available                                                                                                                                                                          |
| Sampling time    | 1.5 days if the shape and size of the products exist 2.15 days if you need new shape and size of the products                                                                                               |
| package          | 24pcs / 36pcs / 48pcs security regular packing and so on. For export carton with egg divider                                                                                                                |
| MOQ              | 3000pcs                                                                                                                                                                                                     |
| Delivery time    | Within 35 days after the order confirmed                                                                                                                                                                    |
| Payment terms    | 30% deposit by T / T in advance, the balance after showing the copy of B / L                                                                                                                                |
| Product features | <ol> <li>High quality and competitive prices</li> <li>Test of FDA, SGS, LFGB etc.</li> <li>Eco friendly</li> <li>It is widely aimed at weddings, parties, home, bars, etc.</li> <li>machine made</li> </ol> |