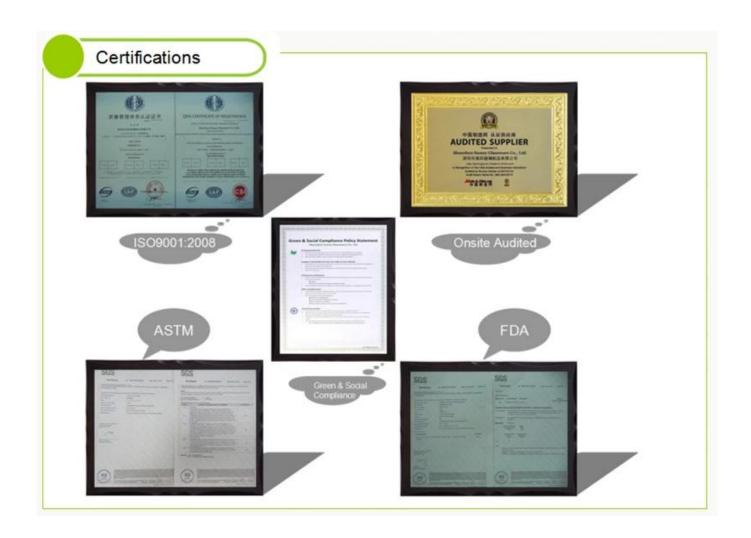

## Luxury high quality handmade glass diffuser candle vessel home decoration vase

| Element name     | Luxury high quality handmade glass diffuser candle vessel home decoration vase                                                                                                                              |
|------------------|-------------------------------------------------------------------------------------------------------------------------------------------------------------------------------------------------------------|
| Item number      | SGLYP19042409                                                                                                                                                                                               |
| Cut it           | Top dia: 38.5mm Bottom dia: 45mm Largest dia: 76cm Height:125mm Weight: 230g Capacity: 260ml  Other sizes: 5 ounces / 8 ounces / 10 ounces / 16 ounces are also available                                   |
| Capacity         | 10oz 14oz 16oz etc. It's available                                                                                                                                                                          |
| Sampling time    | 1.5 days if the shape and size of the products exist 2.15 days if you need new shape and size of the products                                                                                               |
| package          | 24pcs / 36pcs / 48pcs security regular packing and so on. For export carton with egg divider                                                                                                                |
| MOQ              | 3000pcs                                                                                                                                                                                                     |
| Delivery time    | Within 35 days after the order confirmed                                                                                                                                                                    |
| Payment terms    | 30% deposit by T / T in advance, the balance after showing the copy of B / L                                                                                                                                |
| Product features | <ol> <li>High quality and competitive prices</li> <li>Test of FDA, SGS, LFGB etc.</li> <li>Eco friendly</li> <li>It is widely aimed at weddings, parties, home, bars, etc.</li> <li>machine made</li> </ol> |