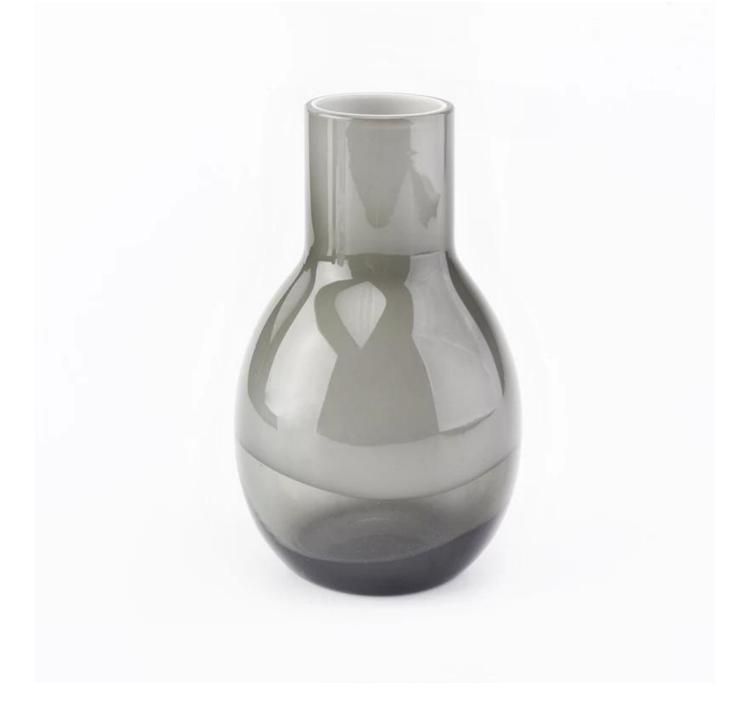

## Luxury high quality handmade glass diffuser candle vessel home decoration vase

| Element name     | Luxury high quality handmade glass diffuser candle vessel home decoration vase                                                                                                                              |
|------------------|-------------------------------------------------------------------------------------------------------------------------------------------------------------------------------------------------------------|
| Item number      | SGLYP19042409                                                                                                                                                                                               |
| Cut it           | Top dia: 38.5mm Bottom dia: 45mm Largest dia: 76cm Height:125mm Weight: 230g Capacity: 260ml  Other sizes: 5 ounces / 8 ounces / 10 ounces / 16 ounces are also available                                   |
| Capacity         | 10oz 14oz 16oz etc. It's available                                                                                                                                                                          |
| Sampling time    | 1.5 days if the shape and size of the products exist 2.15 days if you need new shape and size of the products                                                                                               |
| package          | 24pcs / 36pcs / 48pcs security regular packing and so on. For export carton with egg divider                                                                                                                |
| MOQ              | 3000pcs                                                                                                                                                                                                     |
| Delivery time    | Within 35 days after the order confirmed                                                                                                                                                                    |
| Payment terms    | 30% deposit by T / T in advance, the balance after showing the copy of B / L                                                                                                                                |
| Product features | <ol> <li>High quality and competitive prices</li> <li>Test of FDA, SGS, LFGB etc.</li> <li>Eco friendly</li> <li>It is widely aimed at weddings, parties, home, bars, etc.</li> <li>machine made</li> </ol> |