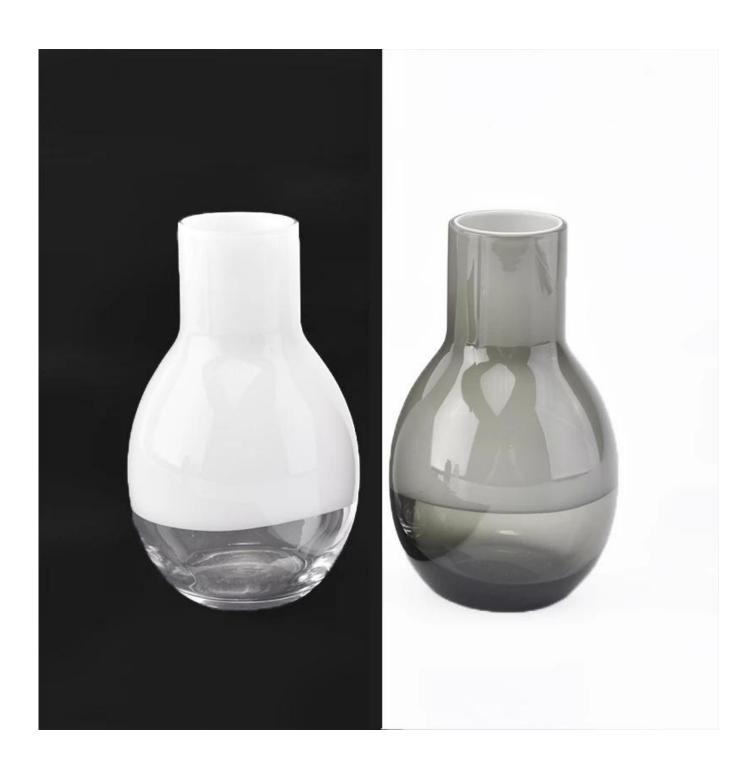

## Luxury high quality handmade glass diffuser candle vessel home decoration vase

| Element name     | Luxury high quality handmade glass diffuser candle vessel home decoration vase                                                                                                                              |
|------------------|-------------------------------------------------------------------------------------------------------------------------------------------------------------------------------------------------------------|
| Item number      | SGLYP19042409                                                                                                                                                                                               |
| Cut it           | Top dia: 38.5mm Bottom dia: 45mm Largest dia: 76cm Height:125mm Weight: 230g Capacity: 260ml  Other sizes: 5 ounces / 8 ounces / 10 ounces / 16 ounces are also available                                   |
| Capacity         | 10oz 14oz 16oz etc. It's available                                                                                                                                                                          |
| Sampling time    | 1.5 days if the shape and size of the products exist 2.15 days if you need new shape and size of the products                                                                                               |
| package          | 24pcs / 36pcs / 48pcs security regular packing and so on. For export carton with egg divider                                                                                                                |
| MOQ              | 3000pcs                                                                                                                                                                                                     |
| Delivery time    | Within 35 days after the order confirmed                                                                                                                                                                    |
| Payment terms    | 30% deposit by T / T in advance, the balance after showing the copy of B / L                                                                                                                                |
| Product features | <ol> <li>High quality and competitive prices</li> <li>Test of FDA, SGS, LFGB etc.</li> <li>Eco friendly</li> <li>It is widely aimed at weddings, parties, home, bars, etc.</li> <li>machine made</li> </ol> |