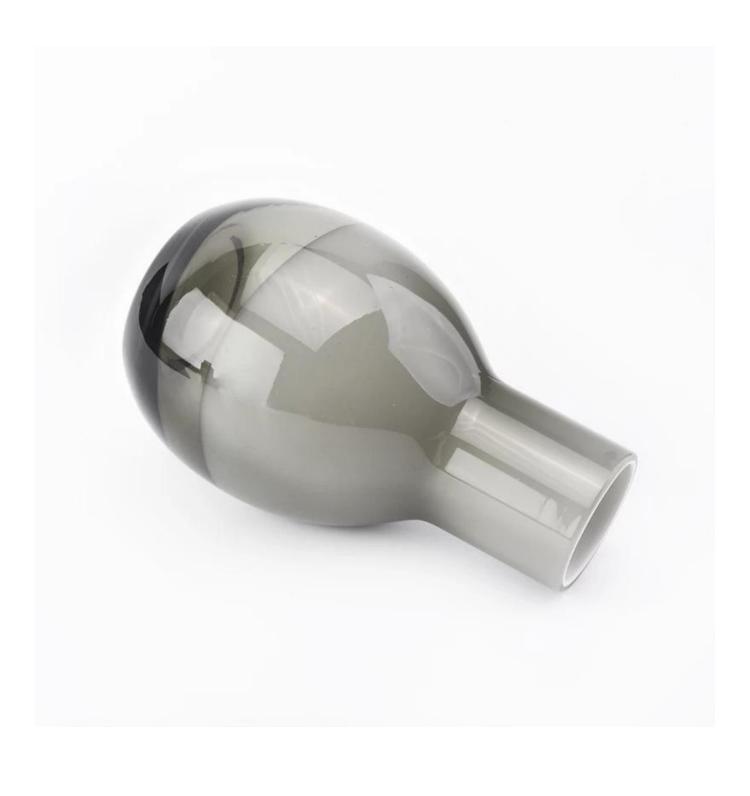

## Luxury high quality handmade glass diffuser candle vessel home decoration vase

| Element name     | Luxury high quality handmade glass diffuser candle vessel home decoration vase                                                                                                                              |
|------------------|-------------------------------------------------------------------------------------------------------------------------------------------------------------------------------------------------------------|
| Item number      | SGLYP19042409                                                                                                                                                                                               |
| Cut it           | Top dia: 38.5mm Bottom dia: 45mm Largest dia: 76cm Height:125mm Weight: 230g Capacity: 260ml  Other sizes: 5 ounces / 8 ounces / 10 ounces / 16 ounces are also available                                   |
| Capacity         | 10oz 14oz 16oz etc. It's available                                                                                                                                                                          |
| Sampling time    | 1.5 days if the shape and size of the products exist 2.15 days if you need new shape and size of the products                                                                                               |
| package          | 24pcs / 36pcs / 48pcs security regular packing and so on. For export carton with egg divider                                                                                                                |
| MOQ              | 3000pcs                                                                                                                                                                                                     |
| Delivery time    | Within 35 days after the order confirmed                                                                                                                                                                    |
| Payment terms    | 30% deposit by T / T in advance, the balance after showing the copy of B / L                                                                                                                                |
| Product features | <ol> <li>High quality and competitive prices</li> <li>Test of FDA, SGS, LFGB etc.</li> <li>Eco friendly</li> <li>It is widely aimed at weddings, parties, home, bars, etc.</li> <li>machine made</li> </ol> |