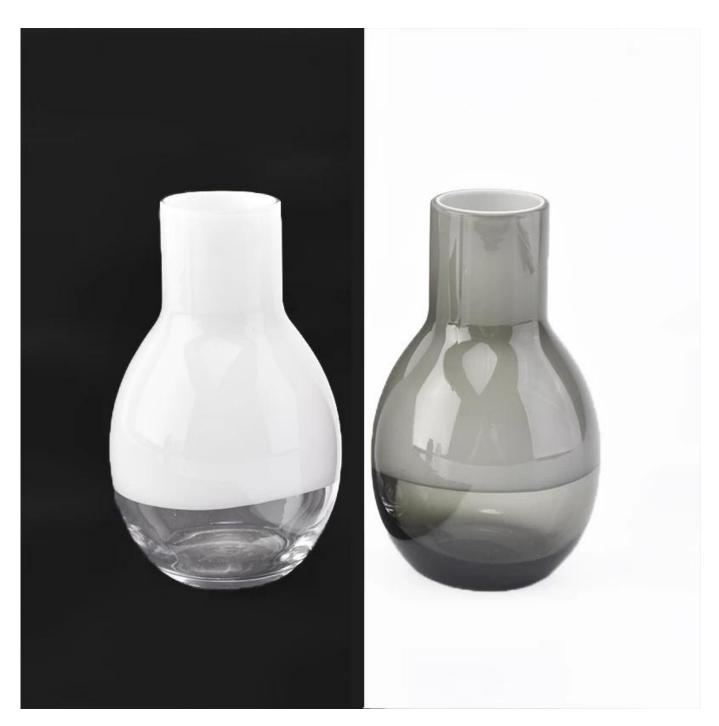

## Luxury high quality handmade glass diffuser candle vessel home decoration vase white color

| Element name     | Luxury high quality handmade glass diffuser candle vessel home decoration vase white color                                                                                                                  |
|------------------|-------------------------------------------------------------------------------------------------------------------------------------------------------------------------------------------------------------|
| Item number      | SGLYP19042408                                                                                                                                                                                               |
| Cut it           | Top dia: 38.5mm Bottom dia: 45mm Largest dia: 76cm Height:125mm Weight: 230g Capacity: 260ml  Other sizes: 5 ounces / 8 ounces / 10 ounces / 16 ounces are also available                                   |
| Capacity         | 10oz 14oz 16oz etc. It's available                                                                                                                                                                          |
| Sampling time    | 1.5 days if the shape and size of the products exist 2.15 days if you need new shape and size of the products                                                                                               |
| package          | 24pcs / 36pcs / 48pcs security regular packing and so on. For export carton with egg divider                                                                                                                |
| MOQ              | 3000pcs                                                                                                                                                                                                     |
| Delivery time    | Within 35 days after the order confirmed                                                                                                                                                                    |
| Payment terms    | 30% deposit by T / T in advance, the balance after showing the copy of B / L                                                                                                                                |
| Product features | <ol> <li>High quality and competitive prices</li> <li>Test of FDA, SGS, LFGB etc.</li> <li>Eco friendly</li> <li>It is widely aimed at weddings, parties, home, bars, etc.</li> <li>machine made</li> </ol> |