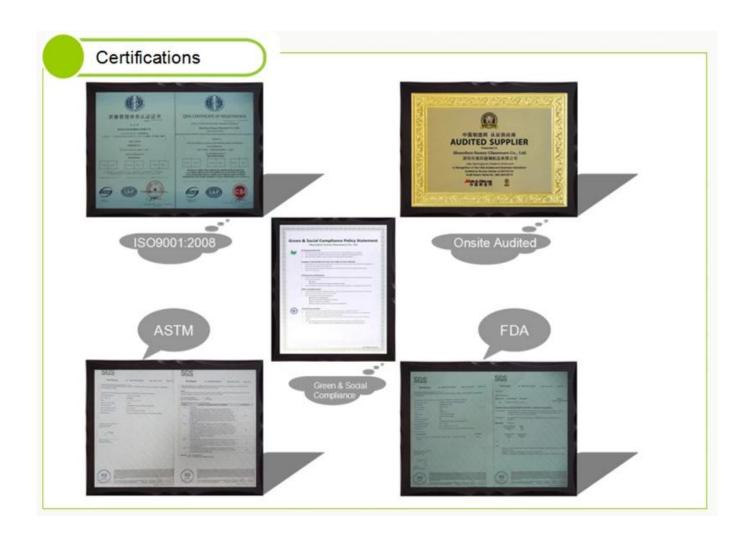

## Luxury high quality handmade glass diffuser candle vessel home decoration vase white color

| Element name     | Luxury high quality handmade glass diffuser candle vessel home decoration vase white color                                                                                                                  |
|------------------|-------------------------------------------------------------------------------------------------------------------------------------------------------------------------------------------------------------|
| Item number      | SGLYP19042408                                                                                                                                                                                               |
| Cut it           | Top dia: 38.5mm Bottom dia: 45mm Largest dia: 76cm Height:125mm Weight: 230g Capacity: 260ml  Other sizes: 5 ounces / 8 ounces / 10 ounces / 16 ounces are also available                                   |
| Capacity         | 10oz 14oz 16oz etc. It's available                                                                                                                                                                          |
| Sampling time    | 1.5 days if the shape and size of the products exist 2.15 days if you need new shape and size of the products                                                                                               |
| package          | 24pcs / 36pcs / 48pcs security regular packing and so on. For export carton with egg divider                                                                                                                |
| MOQ              | 3000pcs                                                                                                                                                                                                     |
| Delivery time    | Within 35 days after the order confirmed                                                                                                                                                                    |
| Payment terms    | 30% deposit by T / T in advance, the balance after showing the copy of B / L                                                                                                                                |
| Product features | <ol> <li>High quality and competitive prices</li> <li>Test of FDA, SGS, LFGB etc.</li> <li>Eco friendly</li> <li>It is widely aimed at weddings, parties, home, bars, etc.</li> <li>machine made</li> </ol> |