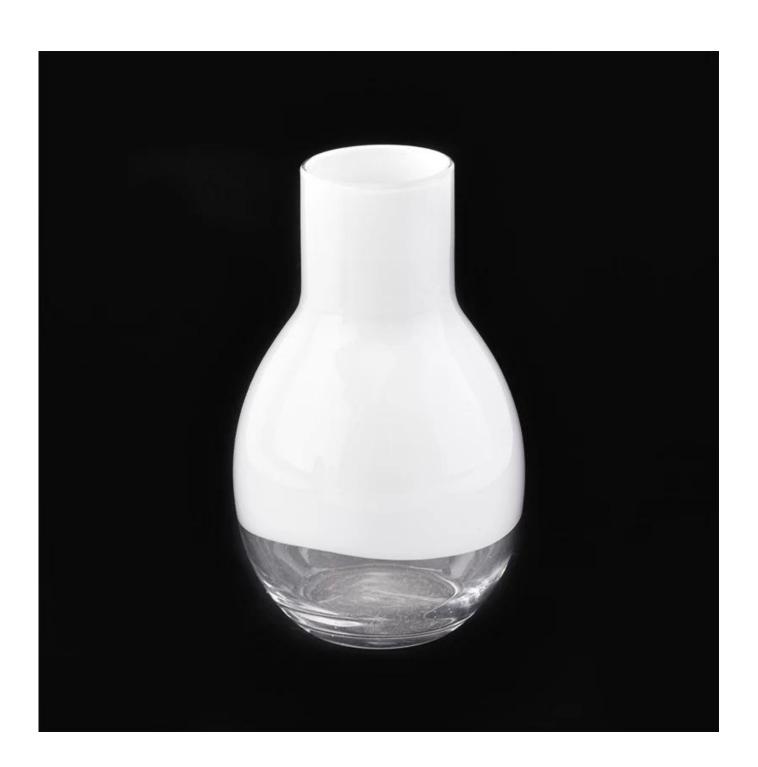

## Luxury high quality handmade glass diffuser candle vessel home decoration vase white color

| Element name     | Luxury high quality handmade glass diffuser candle vessel home decoration vase white color                                                                                                                  |
|------------------|-------------------------------------------------------------------------------------------------------------------------------------------------------------------------------------------------------------|
| Item number      | SGLYP19042408                                                                                                                                                                                               |
| Cut it           | Top dia: 38.5mm Bottom dia: 45mm Largest dia: 76cm Height:125mm Weight: 230g Capacity: 260ml  Other sizes: 5 ounces / 8 ounces / 10 ounces / 16 ounces are also available                                   |
| Capacity         | 10oz 14oz 16oz etc. It's available                                                                                                                                                                          |
| Sampling time    | 1.5 days if the shape and size of the products exist 2.15 days if you need new shape and size of the products                                                                                               |
| package          | 24pcs / 36pcs / 48pcs security regular packing and so on. For export carton with egg divider                                                                                                                |
| MOQ              | 3000pcs                                                                                                                                                                                                     |
| Delivery time    | Within 35 days after the order confirmed                                                                                                                                                                    |
| Payment terms    | 30% deposit by T / T in advance, the balance after showing the copy of B / L                                                                                                                                |
| Product features | <ol> <li>High quality and competitive prices</li> <li>Test of FDA, SGS, LFGB etc.</li> <li>Eco friendly</li> <li>It is widely aimed at weddings, parties, home, bars, etc.</li> <li>machine made</li> </ol> |