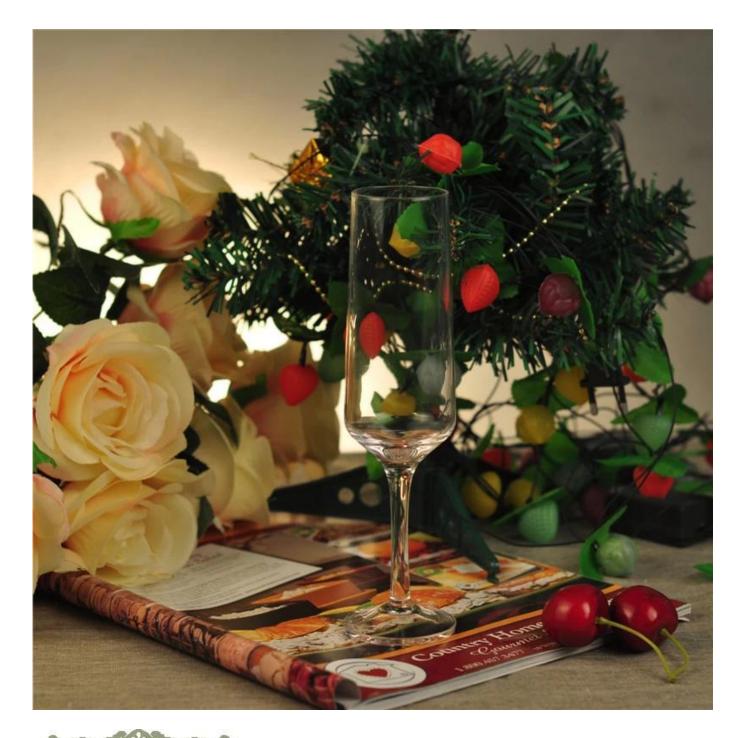

# Luxury high quality flute champagne glass

#### C. Comos Comos Product Details Itme No SGLYP15061601 Size 43\*50\*200mm 200ml Capacity Material Hight white glass Shape fulte shape, saucer etc is available 7days Sample 30% deposit by T/T in advance and the balance after Terms of showing copy of L/C payment Certification Food Safe, Dish washer test, FDA, LFGB 1, Any logo printing on glass body 2, Any color painted, frosted, electroplating, logo laser For your for the finish choice 3, Special packing like shrink wrap, color gift box, white box etc 4, Any shape, size meet your need