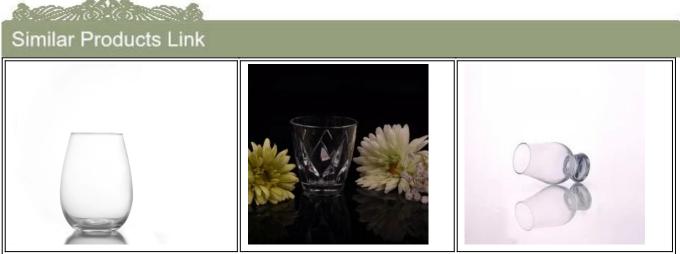

# Luxury high quality flute champagne glass

#### C. Comos Comos Product Details Itme No SGLYP15061601 Size 43\*50\*200mm 200ml Capacity Material Hight white glass Shape fulte shape, saucer etc is available 7days Sample 30% deposit by T/T in advance and the balance after Terms of showing copy of L/C payment Certification Food Safe, Dish washer test, FDA, LFGB 1, Any logo printing on glass body 2, Any color painted, frosted, electroplating, logo laser For your for the finish choice 3, Special packing like shrink wrap, color gift box, white box etc 4, Any shape, size meet your need













Personalized whiskey glass









### The features of month blown glass

- 1. Its advantage including abundance sculpt, technics, surface effects, color etc.
- 2. The quality is difficult control and the tolerance of the size, weight and shape are bigger.
- 3. The price is high and the product is limited for the special technic glass.

## Method of application

- 1. Using it under guide of the adult
- 2. Washing it with clean or boiling water before usage
- 3. No touching the rim of glass cup, try to take the bottom or the handle of it

#### Cautions

- 1. Beer, red wine, white wine, beverage or hot water not be too full
- 2. To avoid to hurt your children's hand, please put it in the place where they can't reach
- 3. Avoid dropping ,Collision and strong impact
- 4. Not available for m