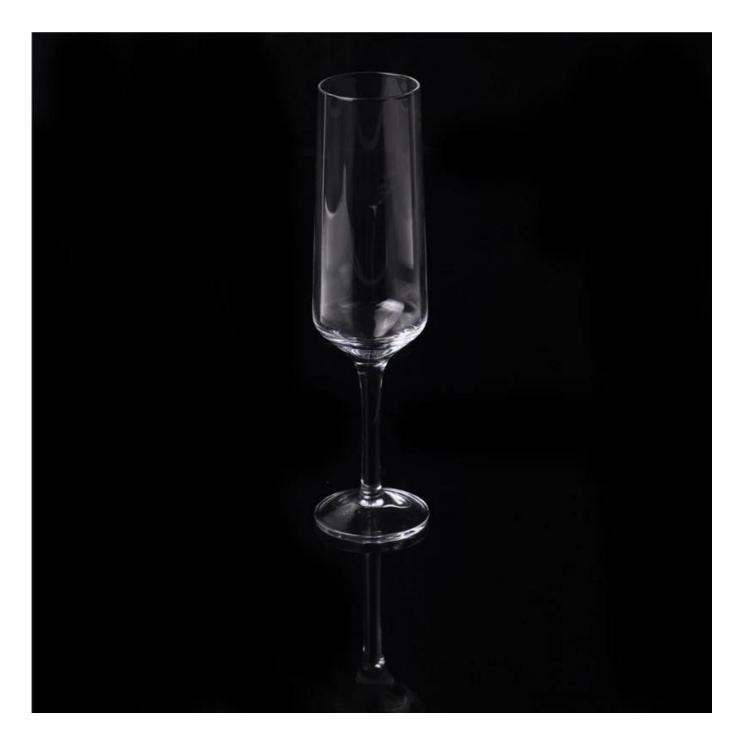

# Luxury high quality flute champagne glass

#### C. Comos Comos Product Details Itme No SGLYP15061601 Size 43\*50\*200mm 200ml Capacity Material Hight white glass Shape fulte shape, saucer etc is available 7days Sample 30% deposit by T/T in advance and the balance after Terms of showing copy of L/C payment Certification Food Safe, Dish washer test, FDA, LFGB 1, Any logo printing on glass body 2, Any color painted, frosted, electroplating, logo laser For your for the finish choice 3, Special packing like shrink wrap, color gift box, white box etc 4, Any shape, size meet your need