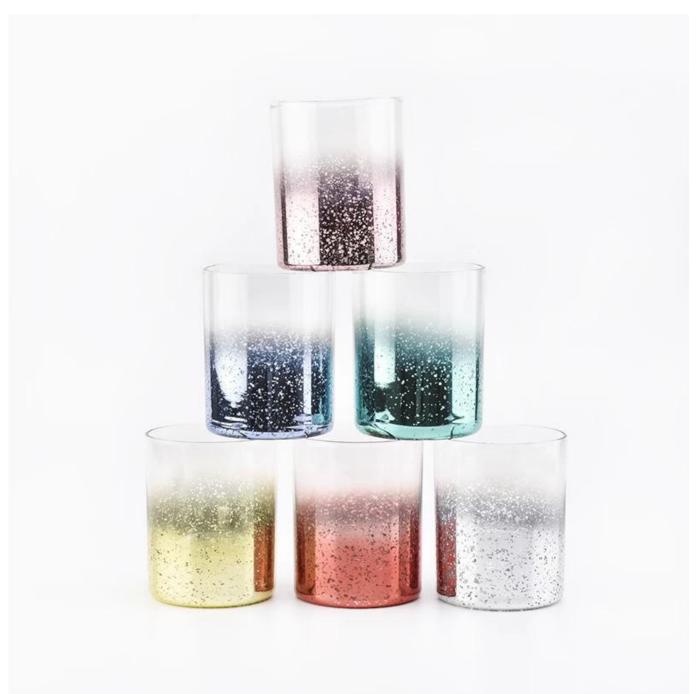

# Product Details

| Item number.     | SGXS19051416                                                              |
|------------------|---------------------------------------------------------------------------|
| Material         | high white glass                                                          |
| craft            | pressed glass candle holders                                              |
| Sample time      | 1. 5 days if there is glass shape and size                                |
|                  | 2. 15 days, if you need new shapes and sizes glass                        |
| Packing          | The usual packing, 4 pieces in the inner box, 48 pieces box               |
| Product Capacity | 500,000 ~ 1,000,000 pieces per month                                      |
| Delivery time    | Within 35 days after sampling and order confirmed                         |
| Payment terms    | 30% deposit by T / T in advance and balance against copy of B / L         |
| Delivery         | By sea, by air, through express and shipping agent acceptable             |
| Product Features | 1. Home decorations glass candle jar from high quality                    |
|                  | 2. Suitable for use at hotel, home, etc.                                  |
|                  | 3. Meet the ASTM Test                                                     |
|                  |                                                                           |
|                  | 1. Various designs and sizes for selection                                |
|                  | 2 Any color painted, cool, plating, laser model Processing cutter         |
| For your choice  | 3. Special package as shrink film, color gift box, white gift box, etc.   |
|                  | 4. We are the exclusive employee of quality control                       |
|                  | 5. We have a professional workshop and warehouse for ensure delivery time |

There are about 5,000 items which cover all daily-used glassware and ceramic ware, e.g. candle holders, borosilicate glass, bottles, tumblers, jars, stemware, tableware & drinkware, bathroom accessories etc. The products can meet FDA, LFGB, CA 65, ASTM, dishwasher test.