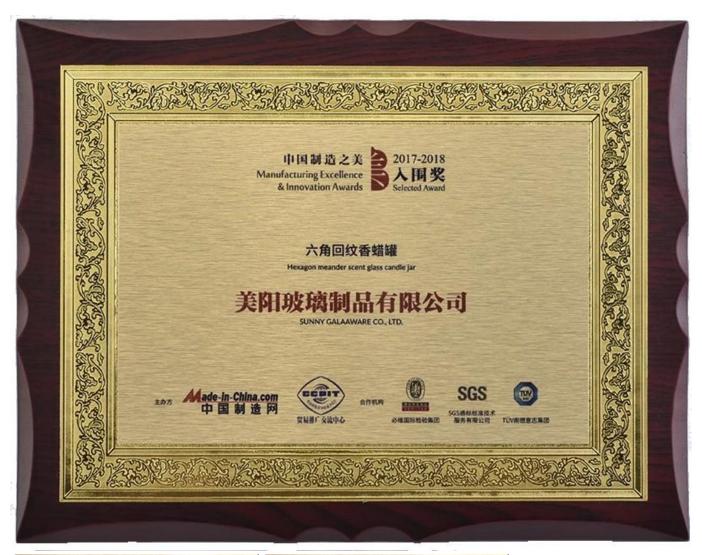

#### What are we there?

The SUNNY GLATWARES approved the ISO 90012008/2015 quality management system certification, and implemented the company's intellectual property standards to protect the interests of its customers.

ISO 9001: 2015

**Enterprise intellectual property** 

Patent Number: 201630655323.4