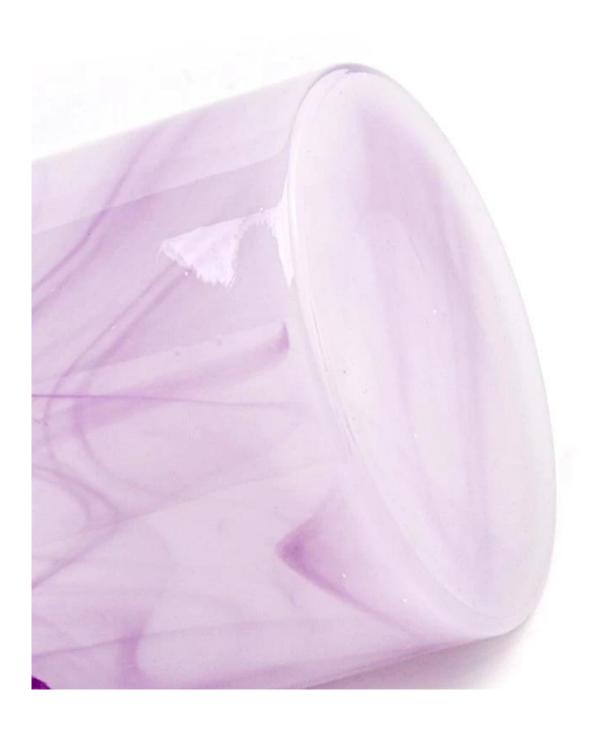

## Why choose sunshine?

**Major advantage** 

About 80% of American perfume brand suppliers

- . Maintain quality and sample and bulk products

Item No.:SGHT22101812 Top dia: 100mm Bottom dia: 95mm Height: 100mm Weight: 507g Capacity: 530ml