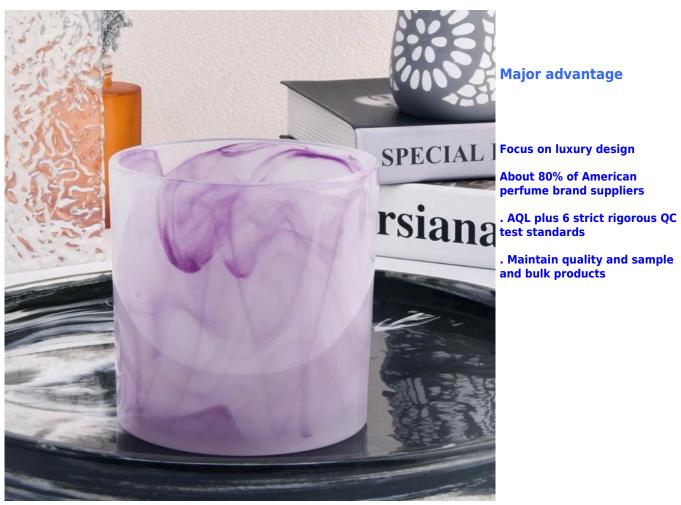

## Why choose sunshine?

**Major advantage** 

About 80% of American perfume brand suppliers

- . Maintain quality and sample and bulk products

Item No.:SGHT22101812 Top dia: 100mm Bottom dia: 95mm Height: 100mm Weight: 507g Capacity: 530ml