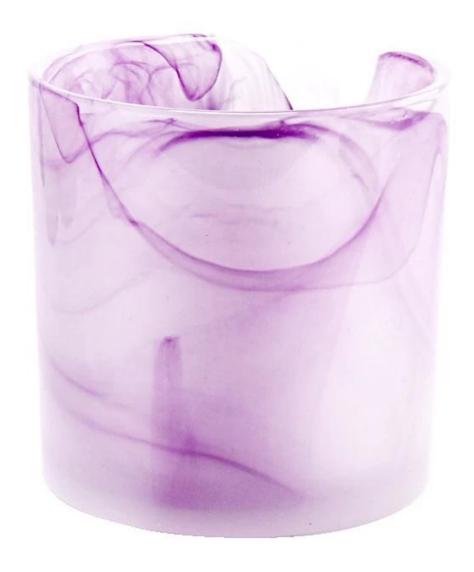

## Why choose sunshine?

**Major advantage** 

About 80% of American perfume brand suppliers

- . Maintain quality and sample and bulk products

Item No.:SGHT22101812 Top dia: 100mm Bottom dia: 95mm Height: 100mm Weight: 507g Capacity: 530ml