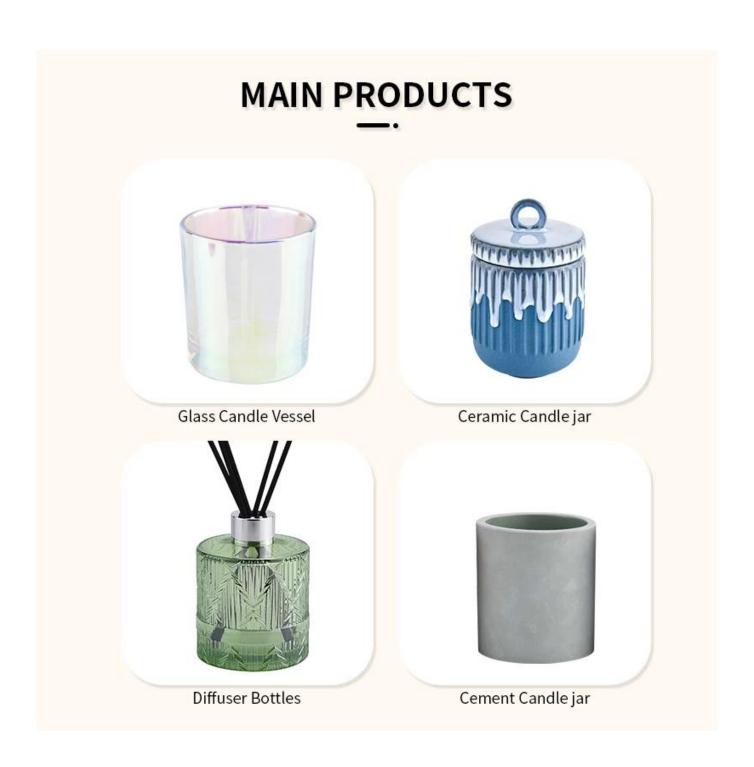

#### feature of product

- High quality home decorative glass incense bottle.
   Applicable to hotel, wedding,
- 3. Meet the function of ASTM test products.

### Let you choose

- 1. Various drawings and sizes are available.
- 2. Any painted, cutting, plating,
- laser model processing tool.

  3. Shrink film, color gift box, white gift box and other special packaging.
- We have a quality control committee.
- 5. We have seminars and professional warehouses to ensure delivery time.

### Application:

Decorative dinner in the bar or bar

- . Suitable for families, hotels or gardens
- . Special lover gift
- . Any chance of decoration