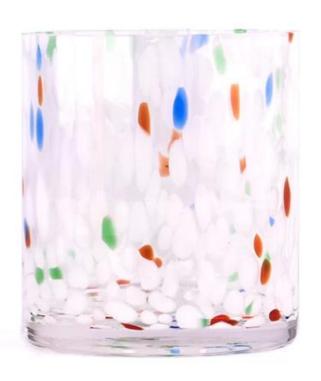

| Sample<br>time   | 1. 5 days if there is a shape and size of the glass 2. 15 days, if you need new shapes and glass size |  |  |
|------------------|-------------------------------------------------------------------------------------------------------|--|--|
| To measure       | Article: SGHT23052342<br>Top Dia:81mm<br>Height:91mm<br>Weight: 256g<br>Capacity:340ml                |  |  |
| Packaging        | Normal packaging, single gift box, pvc box, window box, color box, white box, etc.                    |  |  |
| Delivery<br>time | Within 35 days from the confirmation of the sample and the order                                      |  |  |
| Payment<br>term  | 30% deposit by T/T in advance and the balance with respect to the copy of B/L                         |  |  |
| Shipping         | By sea, by air, by Express and your shipping agent is acceptable                                      |  |  |
|                  | Home furnishings, wedding decoration, favors, improvement of decoration                               |  |  |