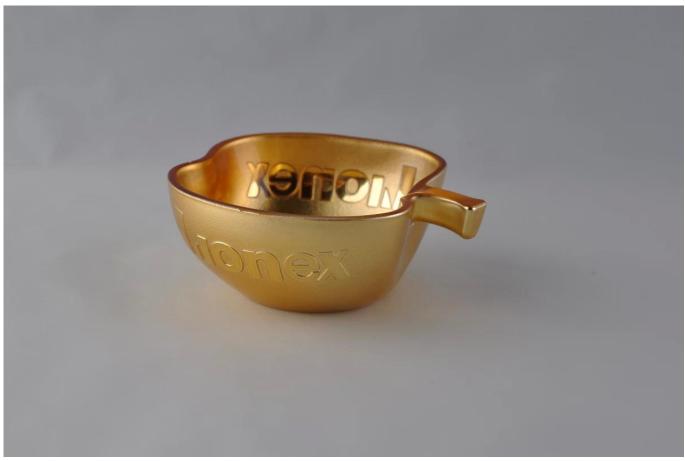

## Luxury gold apple design candle glass for home decoration

|  | Item Name          | Luxury gold apple design candle glass for home decoration                                                                                               |
|--|--------------------|---------------------------------------------------------------------------------------------------------------------------------------------------------|
|  | Item<br>number.    | SGJB15060214                                                                                                                                            |
|  | Size               | Top dia.: 100mm<br>Bottom dia.:50mm<br>Height: 45mm                                                                                                     |
|  | Capacity           | 170ml                                                                                                                                                   |
|  | Sample time        | 1.5 days to exist in the shape and size of the products 2:15 days if you need new shape and size of products                                            |
|  | Packing            | Security packaging normal 24pcs / 36pcs / 48pcs<br>per carton etc. export with egg divider                                                              |
|  | MOQ                | 30,000pcs                                                                                                                                               |
|  | Delivery time      | Within 35 days after order confirmed                                                                                                                    |
|  | Payment<br>terms   | 30% deposit by T / T in advance, the balance after showing the copy of B / L $$                                                                         |
|  | Product<br>Feature | 1.High quality and competitive prices 2.Meet FDA, SGS, LFGB test etc. 3.Eco-friendly 4.Widely applies to wedding, party, house, bar etc. 5.Machine made |