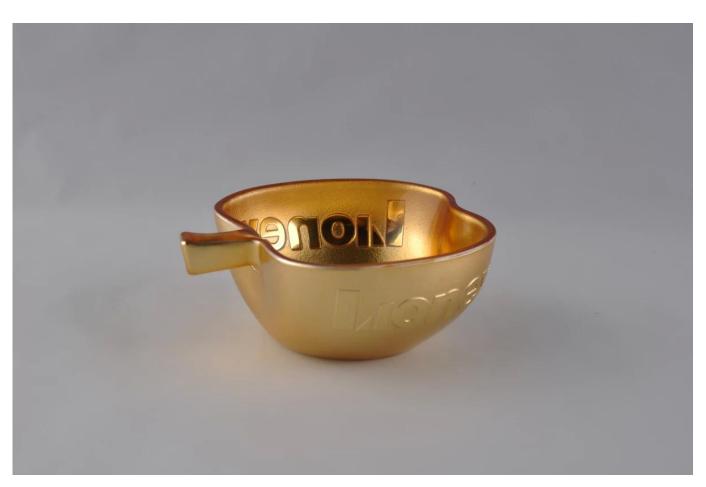

## Luxury gold apple design candle glass for home decoration

|  | Item Name          | Luxury gold apple design candle glass for home decoration                                                                                               |
|--|--------------------|---------------------------------------------------------------------------------------------------------------------------------------------------------|
|  | Item<br>number.    | SGJB15060214                                                                                                                                            |
|  | Size               | Top dia.: 100mm<br>Bottom dia.:50mm<br>Height: 45mm                                                                                                     |
|  | Capacity           | 170ml                                                                                                                                                   |
|  | Sample time        | 1.5 days to exist in the shape and size of the products 2:15 days if you need new shape and size of products                                            |
|  | Packing            | Security packaging normal 24pcs / 36pcs / 48pcs<br>per carton etc. export with egg divider                                                              |
|  | MOQ                | 30,000pcs                                                                                                                                               |
|  | Delivery time      | Within 35 days after order confirmed                                                                                                                    |
|  | Payment<br>terms   | 30% deposit by T / T in advance, the balance after showing the copy of B / L $$                                                                         |
|  | Product<br>Feature | 1.High quality and competitive prices 2.Meet FDA, SGS, LFGB test etc. 3.Eco-friendly 4.Widely applies to wedding, party, house, bar etc. 5.Machine made |