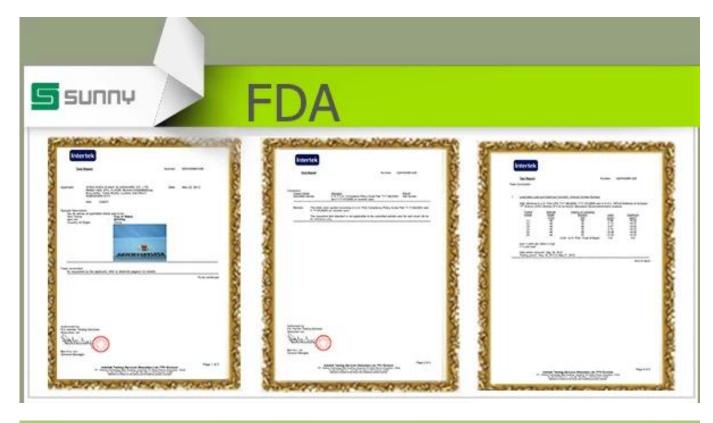

## Luxury gold apple design candle glass for home decoration

|  | Item Name          | Luxury gold apple design candle glass for home decoration                                                                                               |
|--|--------------------|---------------------------------------------------------------------------------------------------------------------------------------------------------|
|  | Item<br>number.    | SGJB15060214                                                                                                                                            |
|  | Size               | Top dia.: 100mm<br>Bottom dia.:50mm<br>Height: 45mm                                                                                                     |
|  | Capacity           | 170ml                                                                                                                                                   |
|  | Sample time        | 1.5 days to exist in the shape and size of the products 2:15 days if you need new shape and size of products                                            |
|  | Packing            | Security packaging normal 24pcs / 36pcs / 48pcs<br>per carton etc. export with egg divider                                                              |
|  | MOQ                | 30,000pcs                                                                                                                                               |
|  | Delivery time      | Within 35 days after order confirmed                                                                                                                    |
|  | Payment<br>terms   | 30% deposit by T / T in advance, the balance after showing the copy of B / L $$                                                                         |
|  | Product<br>Feature | 1.High quality and competitive prices 2.Meet FDA, SGS, LFGB test etc. 3.Eco-friendly 4.Widely applies to wedding, party, house, bar etc. 5.Machine made |