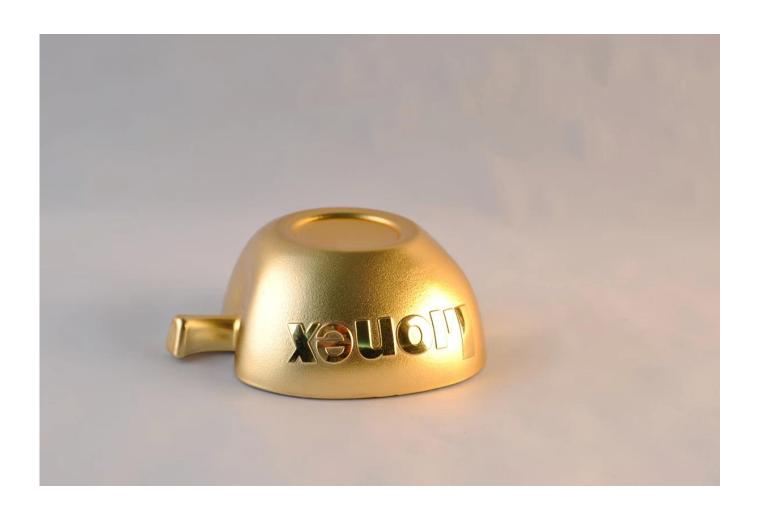

## Luxury gold apple design candle glass for home decoration

|  | Item Name          | Luxury gold apple design candle glass for home decoration                                                                                               |
|--|--------------------|---------------------------------------------------------------------------------------------------------------------------------------------------------|
|  | Item<br>number.    | SGJB15060214                                                                                                                                            |
|  | Size               | Top dia.: 100mm<br>Bottom dia.:50mm<br>Height: 45mm                                                                                                     |
|  | Capacity           | 170ml                                                                                                                                                   |
|  | Sample time        | 1.5 days to exist in the shape and size of the products 2:15 days if you need new shape and size of products                                            |
|  | Packing            | Security packaging normal 24pcs / 36pcs / 48pcs<br>per carton etc. export with egg divider                                                              |
|  | MOQ                | 30,000pcs                                                                                                                                               |
|  | Delivery time      | Within 35 days after order confirmed                                                                                                                    |
|  | Payment<br>terms   | 30% deposit by T / T in advance, the balance after showing the copy of B / L $$                                                                         |
|  | Product<br>Feature | 1.High quality and competitive prices 2.Meet FDA, SGS, LFGB test etc. 3.Eco-friendly 4.Widely applies to wedding, party, house, bar etc. 5.Machine made |