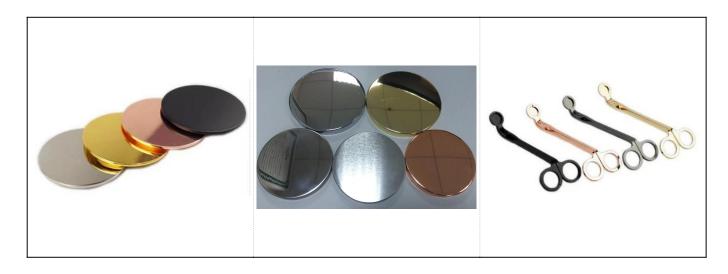

# Luxury glazed 11oz filling ceramic candle container

| Accessories  | cap, ceramic/metal/wood lid, wax, wick, shear etc                                                                                                                                                                                                                                                                                                                                                                                                                                                                                                                                                                                                                                                                            |
|--------------|------------------------------------------------------------------------------------------------------------------------------------------------------------------------------------------------------------------------------------------------------------------------------------------------------------------------------------------------------------------------------------------------------------------------------------------------------------------------------------------------------------------------------------------------------------------------------------------------------------------------------------------------------------------------------------------------------------------------------|
| Finish       | decal, color coating, mercury, laser, frosted, plating, glazed etc.                                                                                                                                                                                                                                                                                                                                                                                                                                                                                                                                                                                                                                                          |
| Packing      | <ol> <li>24/36/48/72 pcs per standard export packing carton</li> <li>Color/white/brown box packing</li> <li>Luxury gift box packing</li> <li>Shrinking packing</li> <li>Individual/set box packing</li> <li>Customized packing</li> </ol>                                                                                                                                                                                                                                                                                                                                                                                                                                                                                    |
| Our strength | <ol> <li>We are the professional <u>candle holder</u> manufacturer, major in different kinds of <u>candle holders</u>, ranging from glass candle holder, ceramic candle holder, marble candle holder, Concrete candle holder, <u>Tin candle holder</u>, Stainless candle jar etc.</li> <li>Perfect for home/store/super market/restaurant/hotel/bar/KTV etc.</li> <li>With professional designer team, which can help design and open new mould based on your requirement.</li> <li>Post processing: color coating, plating, mercury, iridescent, engraving, printing, decal, spray color, frosty, gold plating, hand-drawing etc.</li> <li>Small MOQ is acceptable. We have regular products for supporting you.</li> </ol> |
| Our service  | * Reply you within 24 hours  * Ranges of products for your selections  * Completely production system  * Skilled factory workers  * Both machine line and handmade line for your service  * Experienced QC team inspect the products comprehensively and strictly according to AQL standard  * Creative designer innovate newly products over 15 styles monthly  * Professional Logistic department supply to door service                                                                                                                                                                                                                                                                                                   |
| MOQ          | 3000pcs                                                                                                                                                                                                                                                                                                                                                                                                                                                                                                                                                                                                                                                                                                                      |

### Our service as following:

- > Different shapes and sizes available, also welcome your own design.
- > Accessories: cap, glass/metal/wood lid, wax etc.
- > Decoration: decal, color coating, mercury, laser, frosted, plating etc.
- > Packing: normal safety packing, color/white/gift box packing, customized packing available.
- > Design power: more than 15 innovations monthly.
- > QC team: over 10 professional staffs inspect the production strictly and comprehensively, which meet AQL standard.
- > Sample: within 7 days
- > Certification: ASTM, 100% lead& cadmium free.