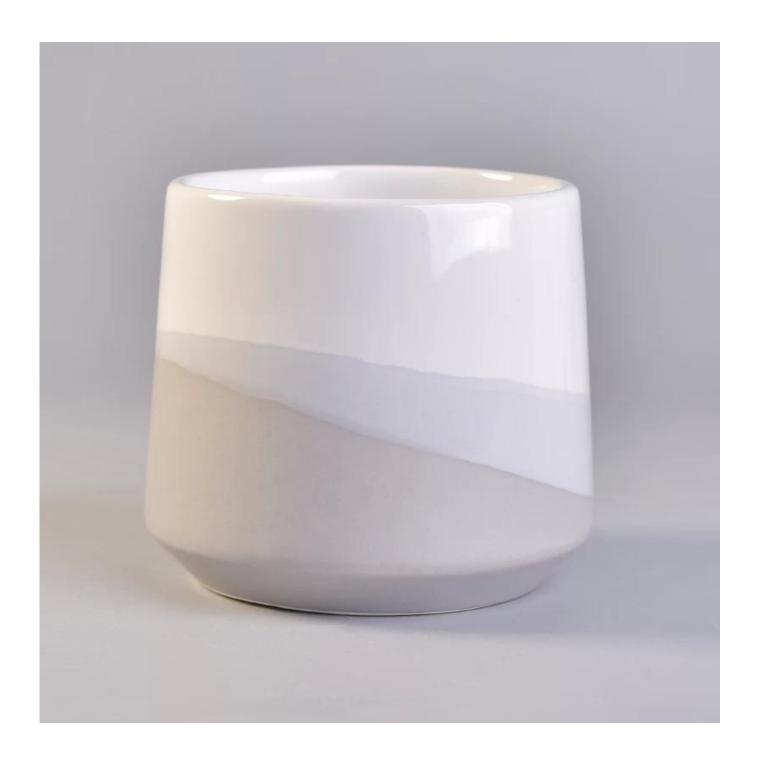

# Luxury glazed 11oz filling ceramic candle container

| Accessories  | cap, ceramic/metal/wood lid, wax, wick, shear etc                                                                                                                                                                                                                                                                                                                                                                                                                                                                                                                                                                                                                                                                            |
|--------------|------------------------------------------------------------------------------------------------------------------------------------------------------------------------------------------------------------------------------------------------------------------------------------------------------------------------------------------------------------------------------------------------------------------------------------------------------------------------------------------------------------------------------------------------------------------------------------------------------------------------------------------------------------------------------------------------------------------------------|
| Finish       | decal, color coating, mercury, laser, frosted, plating, glazed etc.                                                                                                                                                                                                                                                                                                                                                                                                                                                                                                                                                                                                                                                          |
| Packing      | <ol> <li>24/36/48/72 pcs per standard export packing carton</li> <li>Color/white/brown box packing</li> <li>Luxury gift box packing</li> <li>Shrinking packing</li> <li>Individual/set box packing</li> <li>Customized packing</li> </ol>                                                                                                                                                                                                                                                                                                                                                                                                                                                                                    |
| Our strength | <ol> <li>We are the professional <u>candle holder</u> manufacturer, major in different kinds of <u>candle holders</u>, ranging from glass candle holder, ceramic candle holder, marble candle holder, Concrete candle holder, <u>Tin candle holder</u>, Stainless candle jar etc.</li> <li>Perfect for home/store/super market/restaurant/hotel/bar/KTV etc.</li> <li>With professional designer team, which can help design and open new mould based on your requirement.</li> <li>Post processing: color coating, plating, mercury, iridescent, engraving, printing, decal, spray color, frosty, gold plating, hand-drawing etc.</li> <li>Small MOQ is acceptable. We have regular products for supporting you.</li> </ol> |
| Our service  | * Reply you within 24 hours  * Ranges of products for your selections  * Completely production system  * Skilled factory workers  * Both machine line and handmade line for your service  * Experienced QC team inspect the products comprehensively and strictly according to AQL standard  * Creative designer innovate newly products over 15 styles monthly  * Professional Logistic department supply to door service                                                                                                                                                                                                                                                                                                   |
| MOQ          | 3000pcs                                                                                                                                                                                                                                                                                                                                                                                                                                                                                                                                                                                                                                                                                                                      |