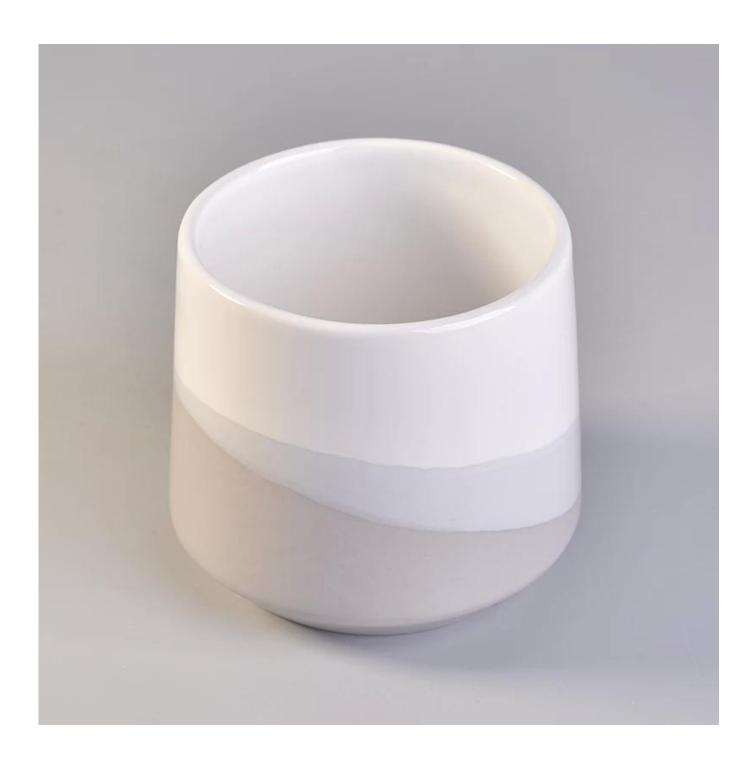

# Luxury glazed 11oz filling ceramic candle container

| Accessories  | cap, ceramic/metal/wood lid, wax, wick, shear etc                                                                                                                                                                                                                                                                                                                                                                                                                                                                                                                                                                                                                                                                            |
|--------------|------------------------------------------------------------------------------------------------------------------------------------------------------------------------------------------------------------------------------------------------------------------------------------------------------------------------------------------------------------------------------------------------------------------------------------------------------------------------------------------------------------------------------------------------------------------------------------------------------------------------------------------------------------------------------------------------------------------------------|
| Finish       | decal, color coating, mercury, laser, frosted, plating, glazed etc.                                                                                                                                                                                                                                                                                                                                                                                                                                                                                                                                                                                                                                                          |
| Packing      | <ol> <li>24/36/48/72 pcs per standard export packing carton</li> <li>Color/white/brown box packing</li> <li>Luxury gift box packing</li> <li>Shrinking packing</li> <li>Individual/set box packing</li> <li>Customized packing</li> </ol>                                                                                                                                                                                                                                                                                                                                                                                                                                                                                    |
| Our strength | <ol> <li>We are the professional <u>candle holder</u> manufacturer, major in different kinds of <u>candle holders</u>, ranging from glass candle holder, ceramic candle holder, marble candle holder, Concrete candle holder, <u>Tin candle holder</u>, Stainless candle jar etc.</li> <li>Perfect for home/store/super market/restaurant/hotel/bar/KTV etc.</li> <li>With professional designer team, which can help design and open new mould based on your requirement.</li> <li>Post processing: color coating, plating, mercury, iridescent, engraving, printing, decal, spray color, frosty, gold plating, hand-drawing etc.</li> <li>Small MOQ is acceptable. We have regular products for supporting you.</li> </ol> |
| Our service  | * Reply you within 24 hours  * Ranges of products for your selections  * Completely production system  * Skilled factory workers  * Both machine line and handmade line for your service  * Experienced QC team inspect the products comprehensively and strictly according to AQL standard  * Creative designer innovate newly products over 15 styles monthly  * Professional Logistic department supply to door service                                                                                                                                                                                                                                                                                                   |
| MOQ          | 3000pcs                                                                                                                                                                                                                                                                                                                                                                                                                                                                                                                                                                                                                                                                                                                      |