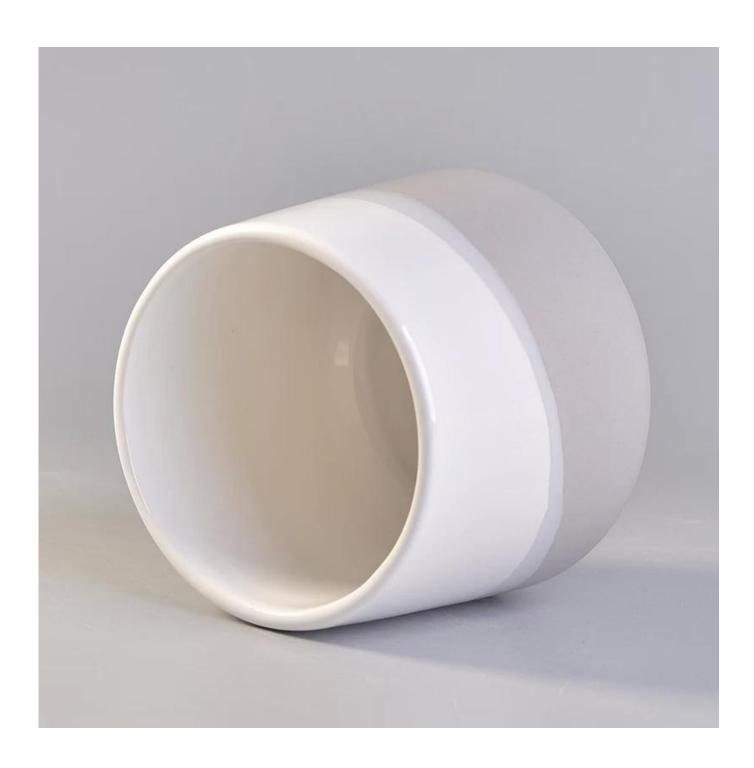

# Luxury glazed 11oz filling ceramic candle container

| Accessories  | cap, ceramic/metal/wood lid, wax, wick, shear etc                                                                                                                                                                                                                                                                                                                                                                                                                                                                                                                                                                                                                                                                            |
|--------------|------------------------------------------------------------------------------------------------------------------------------------------------------------------------------------------------------------------------------------------------------------------------------------------------------------------------------------------------------------------------------------------------------------------------------------------------------------------------------------------------------------------------------------------------------------------------------------------------------------------------------------------------------------------------------------------------------------------------------|
| Finish       | decal, color coating, mercury, laser, frosted, plating, glazed etc.                                                                                                                                                                                                                                                                                                                                                                                                                                                                                                                                                                                                                                                          |
| Packing      | <ol> <li>24/36/48/72 pcs per standard export packing carton</li> <li>Color/white/brown box packing</li> <li>Luxury gift box packing</li> <li>Shrinking packing</li> <li>Individual/set box packing</li> <li>Customized packing</li> </ol>                                                                                                                                                                                                                                                                                                                                                                                                                                                                                    |
| Our strength | <ol> <li>We are the professional <u>candle holder</u> manufacturer, major in different kinds of <u>candle holders</u>, ranging from glass candle holder, ceramic candle holder, marble candle holder, Concrete candle holder, <u>Tin candle holder</u>, Stainless candle jar etc.</li> <li>Perfect for home/store/super market/restaurant/hotel/bar/KTV etc.</li> <li>With professional designer team, which can help design and open new mould based on your requirement.</li> <li>Post processing: color coating, plating, mercury, iridescent, engraving, printing, decal, spray color, frosty, gold plating, hand-drawing etc.</li> <li>Small MOQ is acceptable. We have regular products for supporting you.</li> </ol> |
| Our service  | * Reply you within 24 hours  * Ranges of products for your selections  * Completely production system  * Skilled factory workers  * Both machine line and handmade line for your service  * Experienced QC team inspect the products comprehensively and strictly according to AQL standard  * Creative designer innovate newly products over 15 styles monthly  * Professional Logistic department supply to door service                                                                                                                                                                                                                                                                                                   |
| MOQ          | 3000pcs                                                                                                                                                                                                                                                                                                                                                                                                                                                                                                                                                                                                                                                                                                                      |