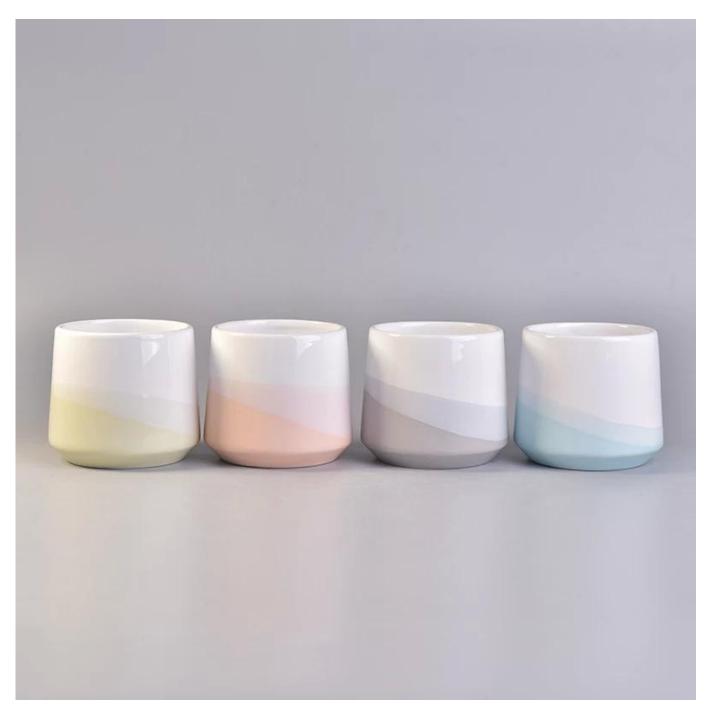

# Luxury glazed 11oz filling ceramic candle container

| Accessories  | cap, ceramic/metal/wood lid, wax, wick, shear etc                                                                                                                                                                                                                                                                                                                                                                                                                                                                                                                                                                                                                                                                            |
|--------------|------------------------------------------------------------------------------------------------------------------------------------------------------------------------------------------------------------------------------------------------------------------------------------------------------------------------------------------------------------------------------------------------------------------------------------------------------------------------------------------------------------------------------------------------------------------------------------------------------------------------------------------------------------------------------------------------------------------------------|
| Finish       | decal, color coating, mercury, laser, frosted, plating, glazed etc.                                                                                                                                                                                                                                                                                                                                                                                                                                                                                                                                                                                                                                                          |
| Packing      | <ol> <li>24/36/48/72 pcs per standard export packing carton</li> <li>Color/white/brown box packing</li> <li>Luxury gift box packing</li> <li>Shrinking packing</li> <li>Individual/set box packing</li> <li>Customized packing</li> </ol>                                                                                                                                                                                                                                                                                                                                                                                                                                                                                    |
| Our strength | <ol> <li>We are the professional <u>candle holder</u> manufacturer, major in different kinds of <u>candle holders</u>, ranging from glass candle holder, ceramic candle holder, marble candle holder, Concrete candle holder, <u>Tin candle holder</u>, Stainless candle jar etc.</li> <li>Perfect for home/store/super market/restaurant/hotel/bar/KTV etc.</li> <li>With professional designer team, which can help design and open new mould based on your requirement.</li> <li>Post processing: color coating, plating, mercury, iridescent, engraving, printing, decal, spray color, frosty, gold plating, hand-drawing etc.</li> <li>Small MOQ is acceptable. We have regular products for supporting you.</li> </ol> |
| Our service  | * Reply you within 24 hours  * Ranges of products for your selections  * Completely production system  * Skilled factory workers  * Both machine line and handmade line for your service  * Experienced QC team inspect the products comprehensively and strictly according to AQL standard  * Creative designer innovate newly products over 15 styles monthly  * Professional Logistic department supply to door service                                                                                                                                                                                                                                                                                                   |
| MOQ          | 3000pcs                                                                                                                                                                                                                                                                                                                                                                                                                                                                                                                                                                                                                                                                                                                      |

### Our service as following:

- > Different shapes and sizes available, also welcome your own design.
- > Accessories: cap, glass/metal/wood lid, wax etc.
- > Decoration: decal, color coating, mercury, laser, frosted, plating etc.
- > Packing: normal safety packing, color/white/gift box packing, customized packing available.
- > Design power: more than 15 innovations monthly.
- > QC team: over 10 professional staffs inspect the production strictly and comprehensively, which meet AQL standard.
- > Sample: within 7 days
- > Certification: ASTM, 100% lead& cadmium free.