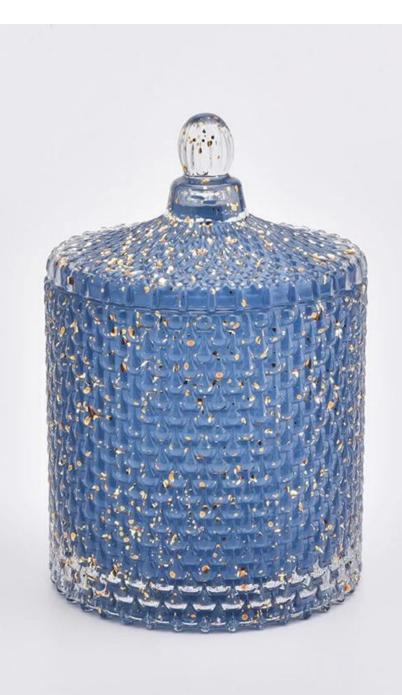

# The characteristics of this candle jar with lids

- 1. diamond designed glass jar
- 2. different sizes available
- 3. Spraying black color with god dots on the candle holders and lids
- 4. Custom designs and decorations are welcomed.

# Flexible size design allows your market to grow rapidly

Jar[]

Top dia:103mm
Bottom dia: 103mm
Height: 103mm
Weight:635g
Capacity: 535ml

Lid:

Top dia:103mm Height: 47mm Weight:160g

Custom designs and different sizes available