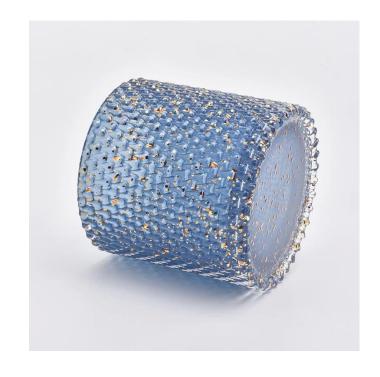

# The characteristics of this candle jar with lids

- 1. diamond designed glass jar
- 2. different sizes available
- 3. Spraying black color with god dots on the candle holders and lids
- 4. Custom designs and decorations are welcomed.

# Flexible size design allows your market to grow rapidly

Jar[]

Top dia:103mm
Bottom dia: 103mm
Height: 103mm
Weight:635g
Capacity: 535ml

Lid:

Top dia:103mm Height: 47mm Weight:160g

Custom designs and different sizes available