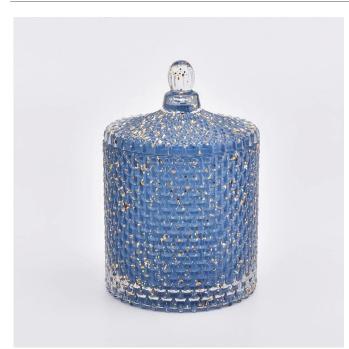

# The characteristics of this candle jar with lids

- 1. diamond designed glass jar
- 2. different sizes available
- 3. Spraying black color with god dots on the candle holders and lids
- 4. Custom designs and decorations are welcomed.

# Flexible size design allows your market to grow rapidly

Jar[]

Top dia:103mm
Bottom dia: 103mm
Height: 103mm
Weight:635g
Capacity: 535ml

Lid:

Top dia:103mm Height: 47mm Weight:160g

Custom designs and different sizes available