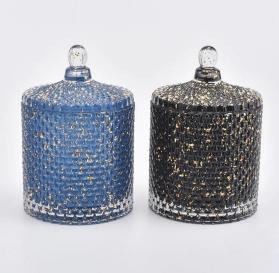

# The characteristics of this candle jar with lids

- 1. diamond designed glass jar
- 2. different sizes available
- 3. Spraying black color with god dots on the candle holders and lids
- 4. Custom designs and decorations are welcomed.

# Flexible size design allows your market to grow rapidly

Jar[]

Top dia:103mm
Bottom dia: 103mm
Height: 103mm
Weight:635g
Capacity: 535ml

Lid:

Top dia:103mm Height: 47mm Weight:160g

Custom designs and different sizes available