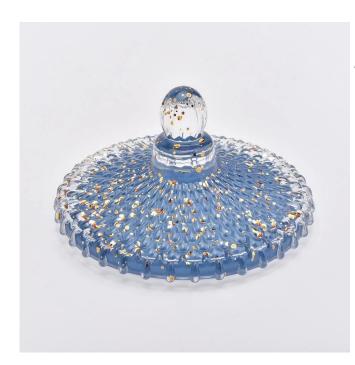

# The characteristics of this candle jar with lids

- 1. diamond designed glass jar
- 2. different sizes available
- 3. Spraying black color with god dots on the candle holders and lids
- 4. Custom designs and decorations are welcomed.

# Flexible size design allows your market to grow rapidly

Jar[]

Top dia:103mm
Bottom dia: 103mm
Height: 103mm
Weight:635g
Capacity: 535ml

Lid:

Top dia:103mm Height: 47mm Weight:160g

Custom designs and different sizes available