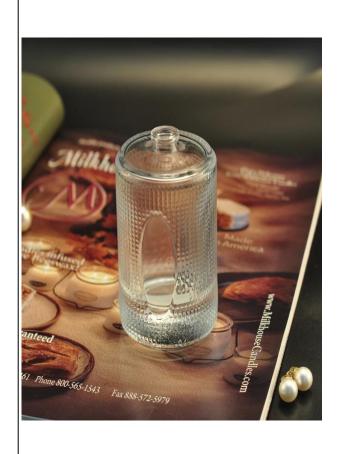

## **Luxury glass perfume bottle for wholesale**

| Item name       | Luxury glass perfume bottle for wholesale                                                                                             |
|-----------------|---------------------------------------------------------------------------------------------------------------------------------------|
| Item No.        | SGLG16042722                                                                                                                          |
| Size            | T:15mm*B55mm*H91mm                                                                                                                    |
| Capacity/Weight | 235g/90ml                                                                                                                             |
| Sample time     | 1.5 days if at exist shape and size of products 2.15 days if need new shape and size of products                                      |
| Packing         | Normal safety packing<br>24pcs/36pcs/48pcs etc. per<br>export carton with egg divider                                                 |
| MOQ             | 20000pcs                                                                                                                              |
| Delivery time   | Within 35 days after order confirmed                                                                                                  |
| Payment terms   | 30% deposit by T/T in advance, the balance after showing the copy of B/L                                                              |
| Product feature | 1.High quality and competitve prices 2.Meet SGS,LFGB etc. test 3.Eco-friendly 4.Widely apply to fragrance testing etc. 5.Machine made |