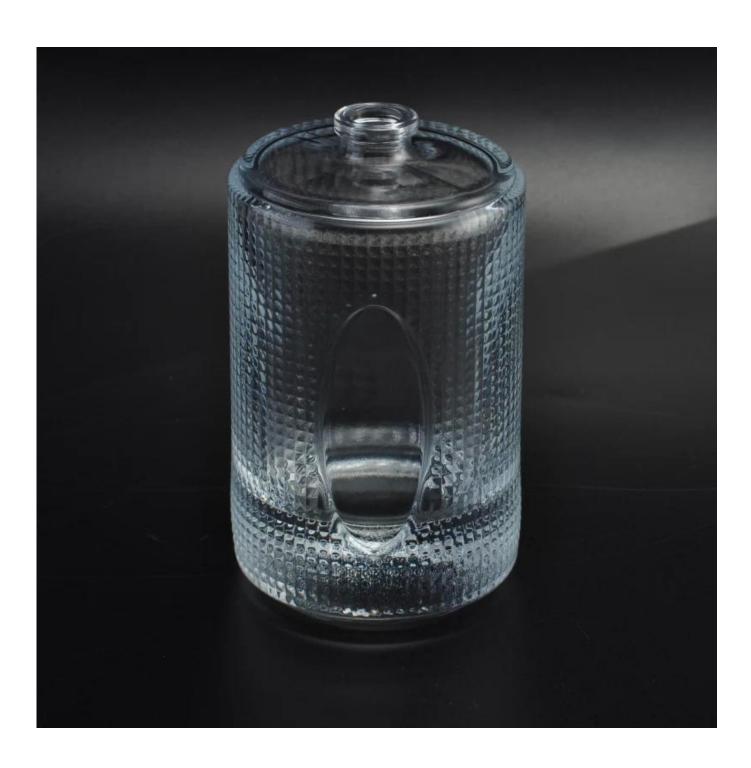

## **Luxury glass perfume bottle for wholesale**

| Item name       | Luxury glass perfume bottle for wholesale                                                                                             |
|-----------------|---------------------------------------------------------------------------------------------------------------------------------------|
| Item No.        | SGLG16042722                                                                                                                          |
| Size            | T:15mm*B55mm*H91mm                                                                                                                    |
| Capacity/Weight | 235g/90ml                                                                                                                             |
| Sample time     | 1.5 days if at exist shape and size of products 2.15 days if need new shape and size of products                                      |
| Packing         | Normal safety packing<br>24pcs/36pcs/48pcs etc. per<br>export carton with egg divider                                                 |
| MOQ             | 20000pcs                                                                                                                              |
| Delivery time   | Within 35 days after order confirmed                                                                                                  |
| Payment terms   | 30% deposit by T/T in advance, the balance after showing the copy of B/L                                                              |
| Product feature | 1.High quality and competitve prices 2.Meet SGS,LFGB etc. test 3.Eco-friendly 4.Widely apply to fragrance testing etc. 5.Machine made |