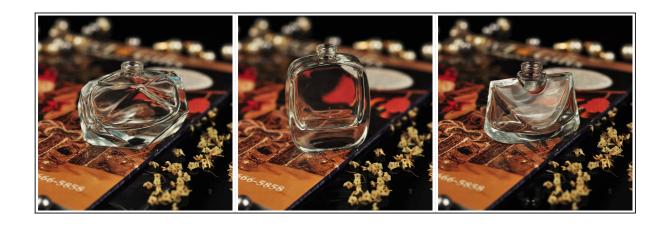

## **Luxury glass perfume bottle for wholesale**

| Item name       | Luxury glass perfume bottle for wholesale                                                                                             |
|-----------------|---------------------------------------------------------------------------------------------------------------------------------------|
| Item No.        | SGLG16042722                                                                                                                          |
| Size            | T:15mm*B55mm*H91mm                                                                                                                    |
| Capacity/Weight | 235g/90ml                                                                                                                             |
| Sample time     | 1.5 days if at exist shape and size of products 2.15 days if need new shape and size of products                                      |
| Packing         | Normal safety packing<br>24pcs/36pcs/48pcs etc. per<br>export carton with egg divider                                                 |
| MOQ             | 20000pcs                                                                                                                              |
| Delivery time   | Within 35 days after order confirmed                                                                                                  |
| Payment terms   | 30% deposit by T/T in advance, the balance after showing the copy of B/L                                                              |
| Product feature | 1.High quality and competitve prices 2.Meet SGS,LFGB etc. test 3.Eco-friendly 4.Widely apply to fragrance testing etc. 5.Machine made |