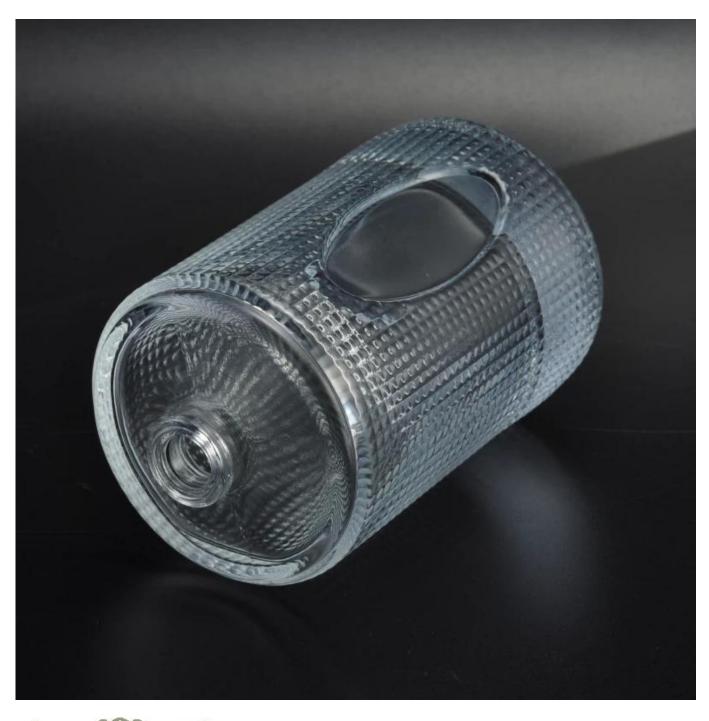

## **Luxury glass perfume bottle for wholesale**

| Item name       | Luxury glass perfume bottle for wholesale                                                                                             |
|-----------------|---------------------------------------------------------------------------------------------------------------------------------------|
| Item No.        | SGLG16042722                                                                                                                          |
| Size            | T:15mm*B55mm*H91mm                                                                                                                    |
| Capacity/Weight | 235g/90ml                                                                                                                             |
| Sample time     | 1.5 days if at exist shape and size of products 2.15 days if need new shape and size of products                                      |
| Packing         | Normal safety packing<br>24pcs/36pcs/48pcs etc. per<br>export carton with egg divider                                                 |
| MOQ             | 20000pcs                                                                                                                              |
| Delivery time   | Within 35 days after order confirmed                                                                                                  |
| Payment terms   | 30% deposit by T/T in advance, the balance after showing the copy of B/L                                                              |
| Product feature | 1.High quality and competitve prices 2.Meet SGS,LFGB etc. test 3.Eco-friendly 4.Widely apply to fragrance testing etc. 5.Machine made |