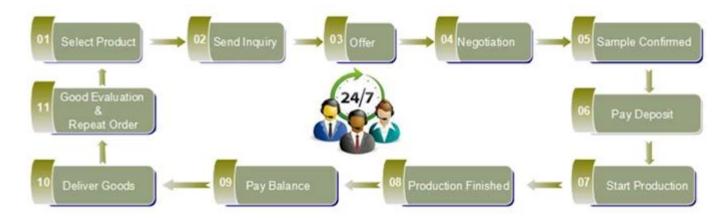

ety packing<br>24pcs/36pcs/48pcs etc. per<br>export carton with egg divider                                                 |
| MOQ             | 20000pcs                                                                                                                              |
| Delivery time   | Within 35 days after order confirmed                                                                                                  |
| Payment terms   | 30% deposit by T/T in advance, the balance after showing the copy of B/L                                                              |
| Product feature | 1.High quality and competitve prices 2.Meet SGS,LFGB etc. test 3.Eco-friendly 4.Widely apply to fragrance testing etc. 5.Machine made |



























## Spray colour









For more information, please visit our website:  $\underline{www.okcandle.com}$