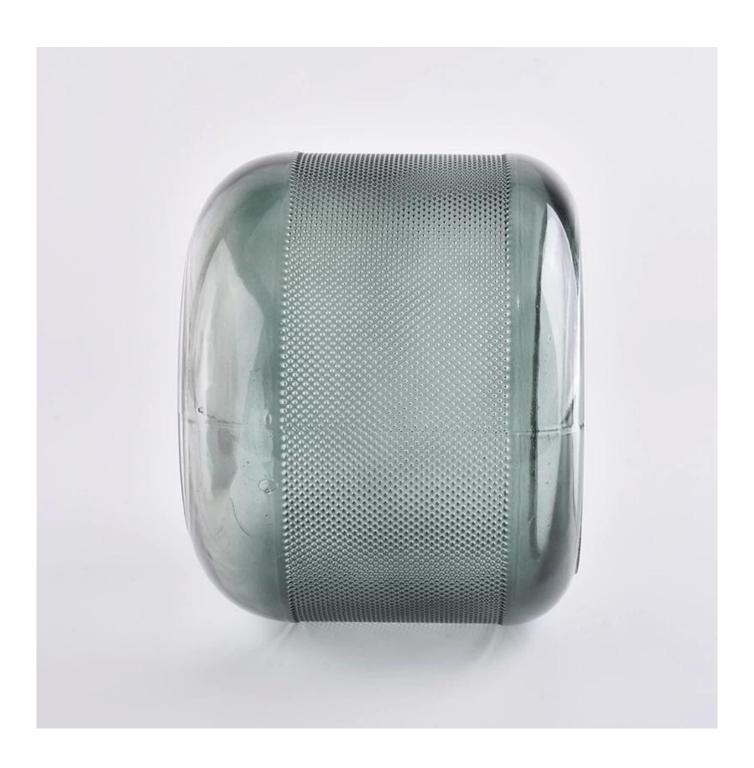

| Measure           | Item:SGLY19101008 Top dia:112mm Bottom dia:150mm Height:121mm Weight: 430g Capacity: 1724ml |
|-------------------|---------------------------------------------------------------------------------------------|
|                   | Normal packing, Individual gift box, PVC box, window box, color box, white box, etc         |
| Delivery time     | Within 35 days after the sample and order confirmed                                         |
| Payment term      | 30% deposit by T/T in advance and the balance against the copy of B/L                       |
| Shipment          | By sea,by air,by Express and your shipping agent is acceptable                              |
| Usage<br>Occasion | Home decor,Wedding Decoration,Wedding Favors,Decoration enhancement                         |