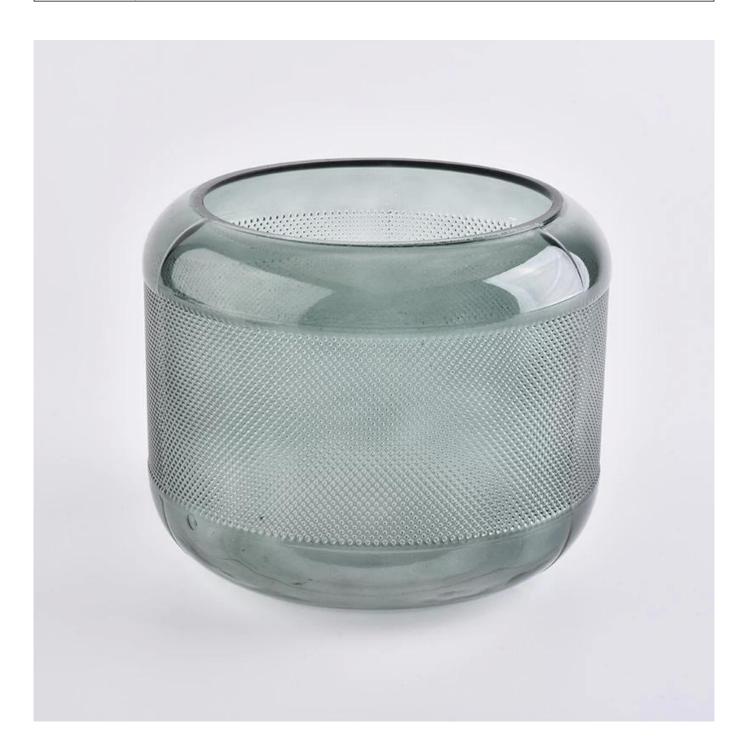

| Measure           | Item:SGLY19101008 Top dia:112mm Bottom dia:150mm Height:121mm Weight: 430g Capacity: 1724ml |
|-------------------|---------------------------------------------------------------------------------------------|
|                   | Normal packing, Individual gift box, PVC box, window box, color box, white box, etc         |
| Delivery time     | Within 35 days after the sample and order confirmed                                         |
| Payment term      | 30% deposit by T/T in advance and the balance against the copy of B/L                       |
| Shipment          | By sea,by air,by Express and your shipping agent is acceptable                              |
| Usage<br>Occasion | Home decor,Wedding Decoration,Wedding Favors,Decoration enhancement                         |