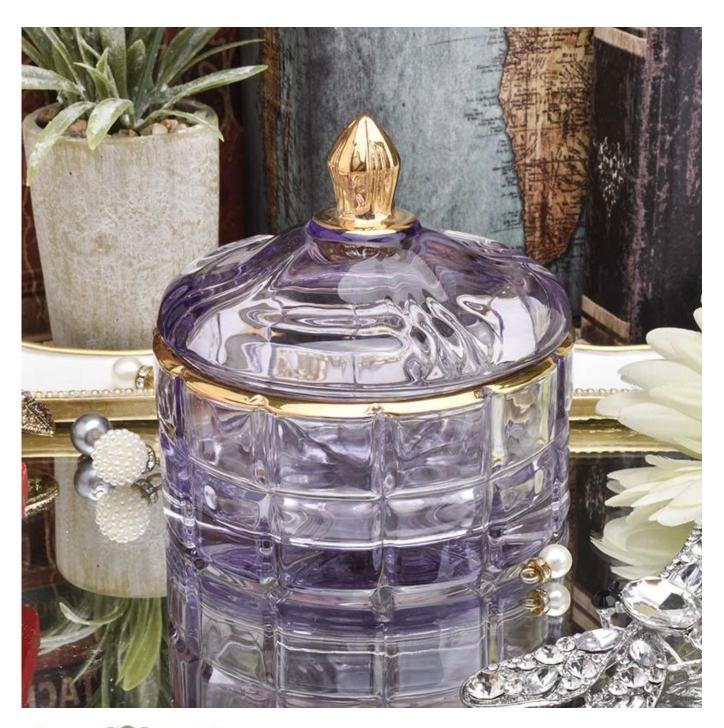

## Luxury glass candle holder with lid

- 1,Sunny Group has offered glassware for 26 years with all kinds of products being exported to more than 30 countries and regions.
- 2. Focusing on luxury fragrance products in the latest 10 years, Sunny Glassware is the supplier of 80% fra grance brands in the United States.
- 3.Award-winning team of designers has won the trust of many upscale brands like NEST Fragrance. The talented design team is unmatched in China.

| Element name     | Luxury glass candle holder with lid                                                                                                                                                                         |
|------------------|-------------------------------------------------------------------------------------------------------------------------------------------------------------------------------------------------------------|
| Item number      | SGHY19061221                                                                                                                                                                                                |
| size             | Body☐ Top dia:105mm Bottom dia: 105mm Height: 50mm Weight:320g Capacity: 245ml Lid: Top dia:101mm Height: 55mm Weight:157g                                                                                  |
| Sampling time    | 1.5 days if the shape and size of the products exist 2.15 days if you need new shape and size of the products                                                                                               |
| package          | 24pcs / 36pcs / 48pcs security regular packing and so on. For export carton with egg divider                                                                                                                |
| MOQ              | 3000pcs                                                                                                                                                                                                     |
| Delivery time    | Within 35 days after the order confirmed                                                                                                                                                                    |
| Payment terms    | 30% deposit by T / T in advance, balance against copy of B / L                                                                                                                                              |
| Product features | <ol> <li>High quality and competitive prices</li> <li>Test of FDA, SGS, LFGB etc.</li> <li>Eco friendly</li> <li>It is widely aimed at weddings, parties, home, bars, etc.</li> <li>machine made</li> </ol> |