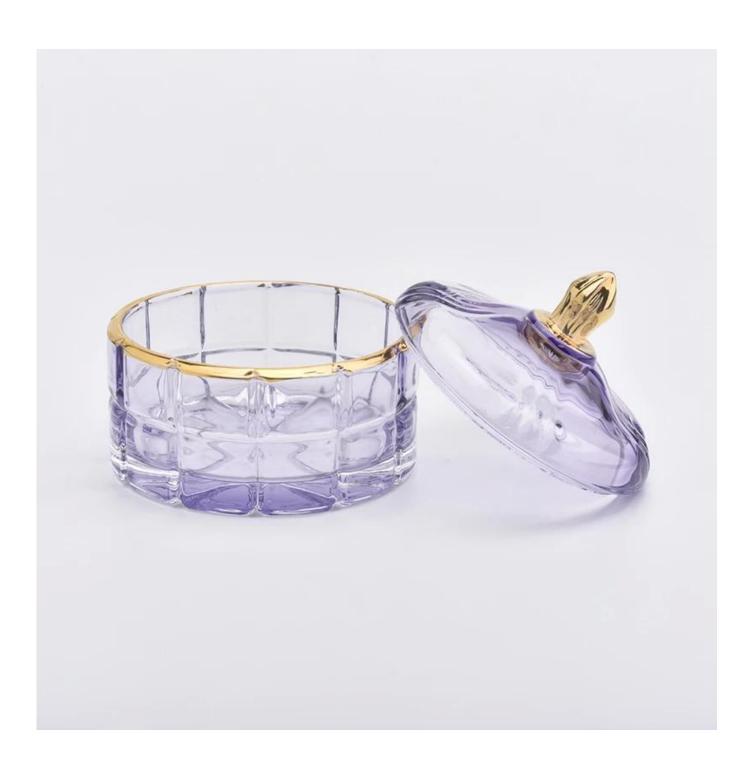

## Luxury glass candle holder with lid

- 1,Sunny Group has offered glassware for 26 years with all kinds of products being exported to more than 30 countries and regions.
- 2. Focusing on luxury fragrance products in the latest 10 years, Sunny Glassware is the supplier of 80% fra grance brands in the United States.
- 3.Award-winning team of designers has won the trust of many upscale brands like NEST Fragrance. The talented design team is unmatched in China.

| Element name     | Luxury glass candle holder with lid                                                                                                                                                                         |
|------------------|-------------------------------------------------------------------------------------------------------------------------------------------------------------------------------------------------------------|
| Item number      | SGHY19061221                                                                                                                                                                                                |
| size             | Body☐ Top dia:105mm Bottom dia: 105mm Height: 50mm Weight:320g Capacity: 245ml Lid: Top dia:101mm Height: 55mm Weight:157g                                                                                  |
| Sampling time    | 1.5 days if the shape and size of the products exist 2.15 days if you need new shape and size of the products                                                                                               |
| package          | 24pcs / 36pcs / 48pcs security regular packing and so on. For export carton with egg divider                                                                                                                |
| MOQ              | 3000pcs                                                                                                                                                                                                     |
| Delivery time    | Within 35 days after the order confirmed                                                                                                                                                                    |
| Payment terms    | 30% deposit by T / T in advance, balance against copy of B / L                                                                                                                                              |
| Product features | <ol> <li>High quality and competitive prices</li> <li>Test of FDA, SGS, LFGB etc.</li> <li>Eco friendly</li> <li>It is widely aimed at weddings, parties, home, bars, etc.</li> <li>machine made</li> </ol> |