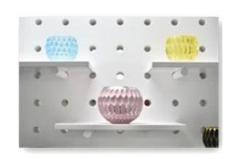

## Luxury glass candle holder with lid

- 1,Sunny Group has offered glassware for 26 years with all kinds of products being exported to more than 30 countries and regions.
- 2. Focusing on luxury fragrance products in the latest 10 years, Sunny Glassware is the supplier of 80% fra grance brands in the United States.
- 3.Award-winning team of designers has won the trust of many upscale brands like NEST Fragrance. The talented design team is unmatched in China.

| Element name     | Luxury glass candle holder with lid                                                                                                                                                                         |
|------------------|-------------------------------------------------------------------------------------------------------------------------------------------------------------------------------------------------------------|
| Item number      | SGHY19061221                                                                                                                                                                                                |
| size             | Body☐ Top dia:105mm Bottom dia: 105mm Height: 50mm Weight:320g Capacity: 245ml Lid: Top dia:101mm Height: 55mm Weight:157g                                                                                  |
| Sampling time    | 1.5 days if the shape and size of the products exist 2.15 days if you need new shape and size of the products                                                                                               |
| package          | 24pcs / 36pcs / 48pcs security regular packing and so on. For export carton with egg divider                                                                                                                |
| MOQ              | 3000pcs                                                                                                                                                                                                     |
| Delivery time    | Within 35 days after the order confirmed                                                                                                                                                                    |
| Payment terms    | 30% deposit by T / T in advance, balance against copy of B / L                                                                                                                                              |
| Product features | <ol> <li>High quality and competitive prices</li> <li>Test of FDA, SGS, LFGB etc.</li> <li>Eco friendly</li> <li>It is widely aimed at weddings, parties, home, bars, etc.</li> <li>machine made</li> </ol> |