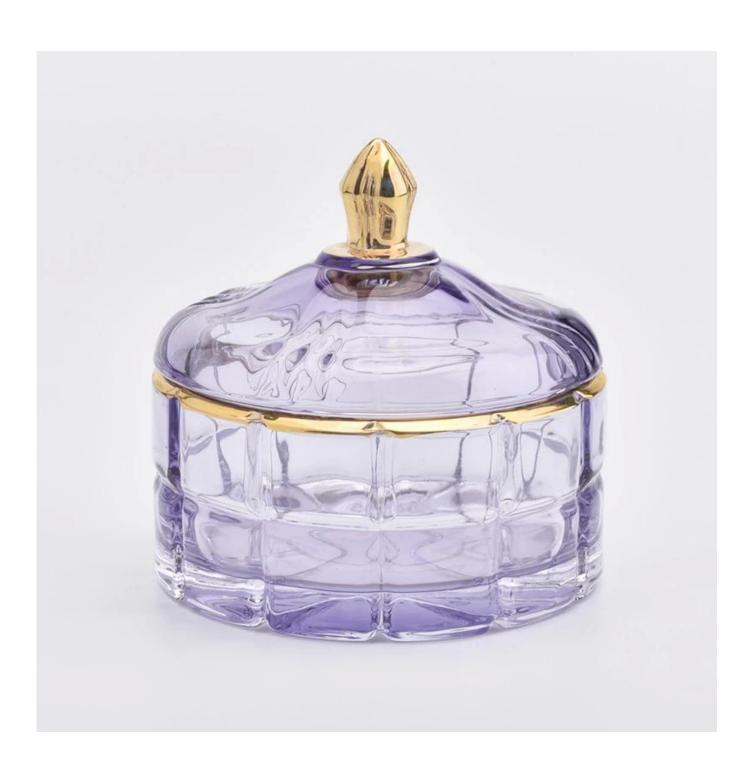

## Luxury glass candle holder with lid

- 1,Sunny Group has offered glassware for 26 years with all kinds of products being exported to more than 30 countries and regions.
- 2. Focusing on luxury fragrance products in the latest 10 years, Sunny Glassware is the supplier of 80% fra grance brands in the United States.
- 3.Award-winning team of designers has won the trust of many upscale brands like NEST Fragrance. The talented design team is unmatched in China.

| Element name     | Luxury glass candle holder with lid                                                                                                                                                                         |
|------------------|-------------------------------------------------------------------------------------------------------------------------------------------------------------------------------------------------------------|
| Item number      | SGHY19061221                                                                                                                                                                                                |
| size             | Body☐ Top dia:105mm Bottom dia: 105mm Height: 50mm Weight:320g Capacity: 245ml Lid: Top dia:101mm Height: 55mm Weight:157g                                                                                  |
| Sampling time    | 1.5 days if the shape and size of the products exist 2.15 days if you need new shape and size of the products                                                                                               |
| package          | 24pcs / 36pcs / 48pcs security regular packing and so on. For export carton with egg divider                                                                                                                |
| MOQ              | 3000pcs                                                                                                                                                                                                     |
| Delivery time    | Within 35 days after the order confirmed                                                                                                                                                                    |
| Payment terms    | 30% deposit by T / T in advance, balance against copy of B / L                                                                                                                                              |
| Product features | <ol> <li>High quality and competitive prices</li> <li>Test of FDA, SGS, LFGB etc.</li> <li>Eco friendly</li> <li>It is widely aimed at weddings, parties, home, bars, etc.</li> <li>machine made</li> </ol> |