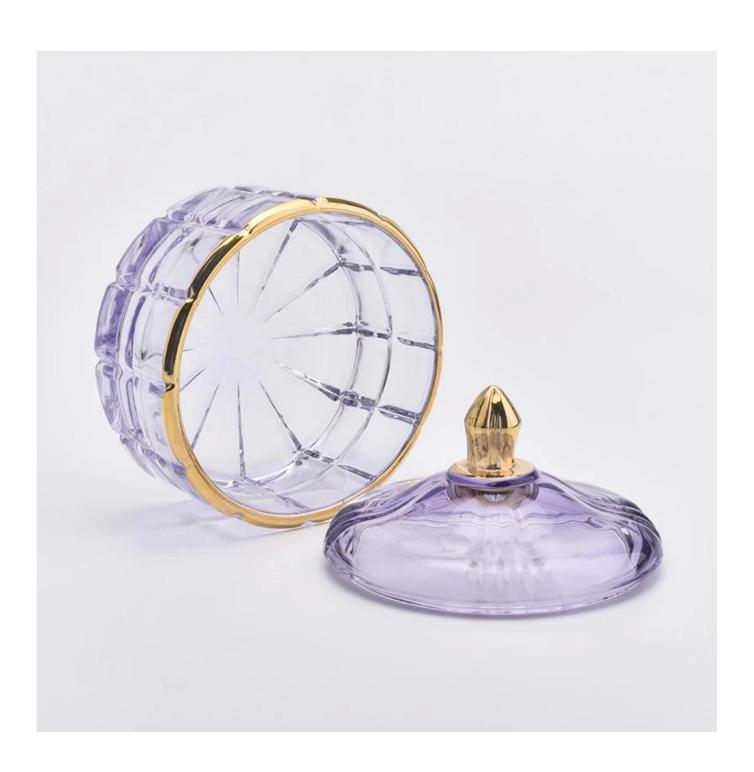

## Luxury glass candle holder with lid

- 1,Sunny Group has offered glassware for 26 years with all kinds of products being exported to more than 30 countries and regions.
- 2. Focusing on luxury fragrance products in the latest 10 years, Sunny Glassware is the supplier of 80% fra grance brands in the United States.
- 3.Award-winning team of designers has won the trust of many upscale brands like NEST Fragrance. The talented design team is unmatched in China.

| Element name     | Luxury glass candle holder with lid                                                                                                                                                                         |
|------------------|-------------------------------------------------------------------------------------------------------------------------------------------------------------------------------------------------------------|
| Item number      | SGHY19061221                                                                                                                                                                                                |
| size             | Body☐ Top dia:105mm Bottom dia: 105mm Height: 50mm Weight:320g Capacity: 245ml Lid: Top dia:101mm Height: 55mm Weight:157g                                                                                  |
| Sampling time    | 1.5 days if the shape and size of the products exist 2.15 days if you need new shape and size of the products                                                                                               |
| package          | 24pcs / 36pcs / 48pcs security regular packing and so on. For export carton with egg divider                                                                                                                |
| MOQ              | 3000pcs                                                                                                                                                                                                     |
| Delivery time    | Within 35 days after the order confirmed                                                                                                                                                                    |
| Payment terms    | 30% deposit by T / T in advance, balance against copy of B / L                                                                                                                                              |
| Product features | <ol> <li>High quality and competitive prices</li> <li>Test of FDA, SGS, LFGB etc.</li> <li>Eco friendly</li> <li>It is widely aimed at weddings, parties, home, bars, etc.</li> <li>machine made</li> </ol> |